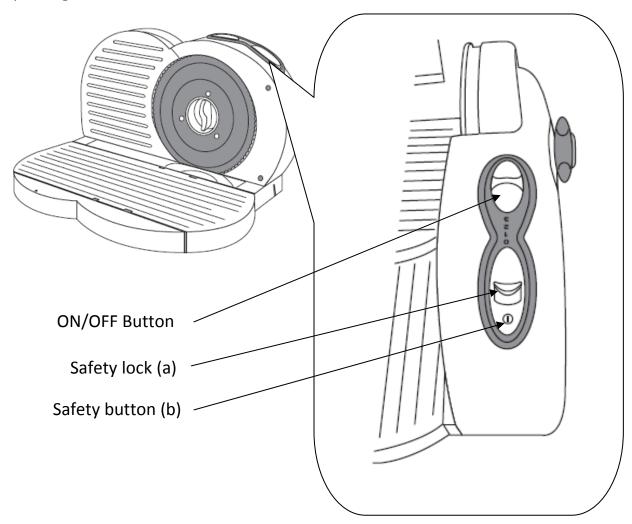

## **Food Slicer Switch ON Instruction**

This product is equipment with a Safety Button with Double Actuator for extra safety. Please follow the instructions below to switch on the product.

In order to turn on the Food Slicer, slide the ON/OFF Button, from 0 to 3. O is "off", 1 is slow and 3 is Maximum blade speed. Set the speed on your requirements.

Then push the Safety Button to turn on the unit but which requires two actions with your thumb.

- 1) push the safety lock (a) downwards to unlock the button then
- 2) depress the button at the position (b) to turn on the unit.

NOTE: You need to continually push down the Safety Button to keep the Blade spinning.