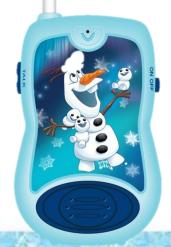

## A pair of enchanting walkie-talkies to keep in touch in style with your friends!

- > A great handy design especially made for little hands.
- > Transmission range: up to 300 feet/100m outdoors.
- > A beautiful image of Anna, Elsa, Olaf and all its cute snowgies friends for Frozen fans!
- > Flexible antenna.
- > Belt clip: clip your walkie-talkie on your belt and get ready for amazing adventures!