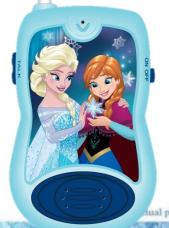

## A pair of enchanting walkie-talkies to keep in touch in style with your friends!

- > A great handy design especially made for little hands.
- > Transmission range: up to 300 feet/100m outdoors.
- > A beautiful image of Anna, Elsa, Olaf and all its cute snowgies friends for Frozen fans!
- > Flexible antenna.
- > Belt clip: clip your walkie-talkie on your belt and get ready for amazing adventures!