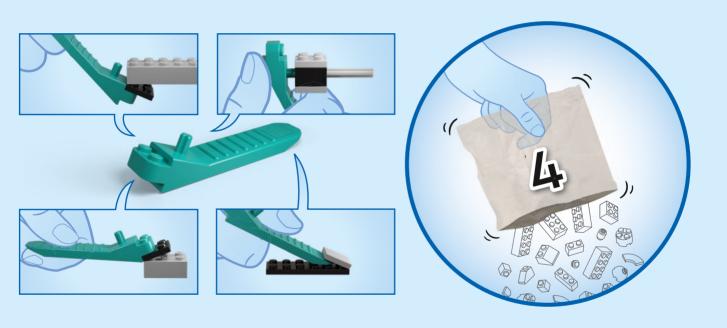

те разрешение от родител, преди да влезете онлайн I LV Pirms došanās tiešsaistē palūdz atļauju vecākiem I ET Enne Interneti kasutamist küsi vanematelt luba I LT Prieš prisiiunodami prie interneto, atsiklauskite tévu



# Let the family fun take flight!

When you open up this LEGO® set, everyone is invited to create and play. So, gather your family, friends, partners, cousins or neighbours and fly off to new corners of your imagination together on board your own World Wonderliner!





### COMBINE AND CONQUER

With five engaging builds, five intuitive building instructions booklets and five brick separators, this set is made to be social. Have even more builders? Try building in teams. Here, your combined creativity knows no bounds, and everyone can play a part in creating a shared world.































































































































































































































































































































## Welcome aboard the World Wonderliner

RELIVE YOUR
FAVOURITE MOMENTS
TOGETHER AND
DREAM OF NEW
ADVENTURES







# Your favourite moments

Who has a great idea for your next fun adventure? What are the most exciting places you have travelled to together? Find your favourite places on the map and mark them with the small icon tiles with cameras, suitcases and the 'home' tile. The vehicle models are all-terrain and will take you wherever you want to go. Search your photo albums