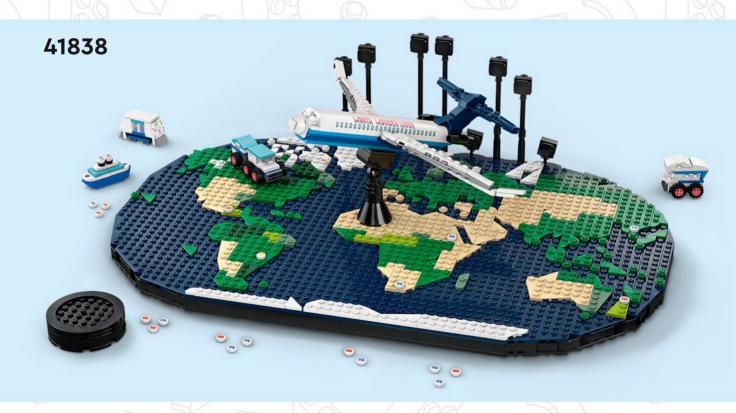

# Let the family fun take flight!

When you open up this LEGO® set, everyone is invited to create and play. So, gather your family, friends, partners, cousins or neighbours and fly off to new corners of your imagination together on board your own World Wonderliner!

## Welcome aboard the World Wonderliner

RELIVE YOUR
FAVOURITE MOMENTS
TOGETHER AND
DREAM OF NEW
ADVENTURES

# Your favourite moments

Who has a great idea for your next fun adventure? What are the most exciting places you have travelled to together? Find your favourite places on the map and mark them with the small icon tiles with cameras, suitcases and the 'home' tile. The vehicle models are all-terrain and will take you wherever you want to go. Search your photo albums, your dream holiday brochures or holiday scrapbooks and find photos, memorabilia, postcards or tickets you can add to your display!