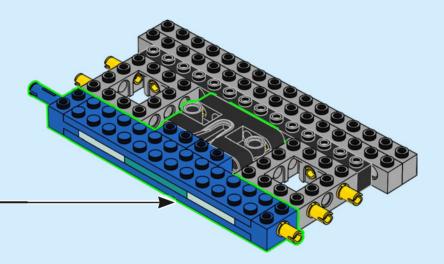

Interneti kasutamist küsi vanematelt luba I LT Prieš prisiiunodami prie interneto, atsiklauskite tévu



# Let the family fun take flight!

When you open up this LEGO® set, everyone is invited to create and play. So, gather your family, friends, partners, cousins or neighbours and fly off to new corners of your imagination together on board your own World Wonderliner!





### COMBINE AND CONQUER

With five engaging builds, five intuitive building instructions booklets and five brick separators, this set is made to be social. Have even more builders? Try building in teams. Here, your combined creativity knows no bounds, and everyone can play a part in creating a shared world.































































































































































































































































































































## Welcome aboard the World Wonderliner

RELIVE YOUR
FAVOURITE MOMENTS
TOGETHER AND
DREAM OF NEW
ADVENTURES







# Your favourite moments

Who has a great idea for your next fun adventure? What are the most exciting places you have travelled to together? Find your favourite places on the map and mark them with the small icon tiles with cameras, suitcases and the 'home' tile. The vehicle models are all-terrain and will take you wherever you want to go. Search your photo albums, your dream holiday brochures or holiday scrapbooks and find photos, memorabilia, postcards or tickets you can ad