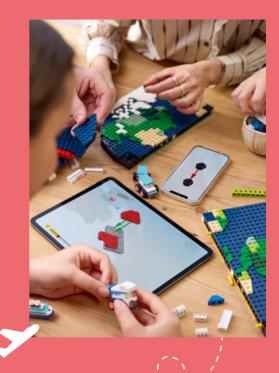

### COMBINE AND CONQUER

With five engaging builds, five intuitive building instructions booklets and five brick separators, this set is made to be social. Have even more builders? Try building in teams. Here, your combined creativity knows no bounds, and everyone can play a part in creating a shared world.