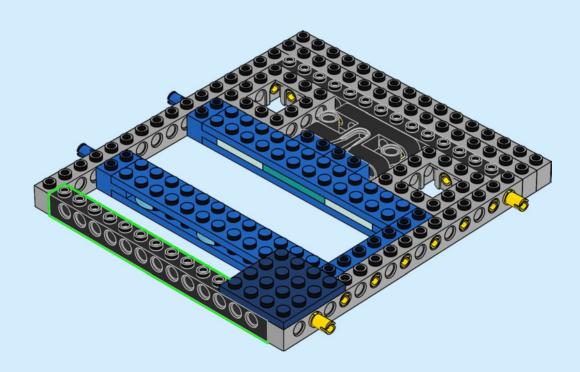

### COMBINE AND CONQUER

With five engaging builds, five intuitive building instructions booklets and five brick separators, this set is made to be social. Have even more builders? Try building in teams. Here, your combined creativity knows no bounds, and everyone can play a part in creating a shared world.