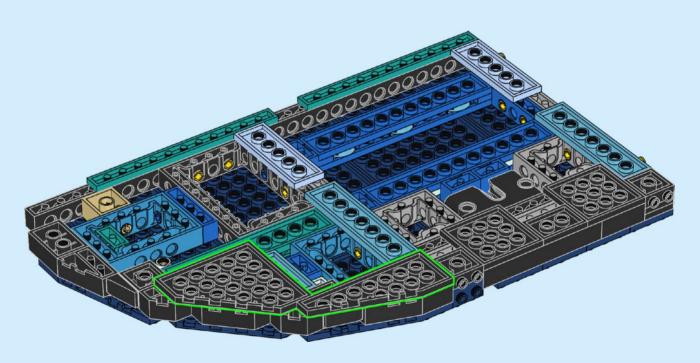

### COMBINE AND CONQUER

With five engaging builds, five intuitive building instructions booklets and five brick separators, this set is made to be social. Have even more builders? Try building in teams. Here, your combined creativity knows no bounds, and everyone can play a part in creating a shared world.

## Welcome aboard the World Wonderliner

RELIVE YOUR
FAVOURITE MOMENTS
TOGETHER AND
DREAM OF NEW
ADVENTURES