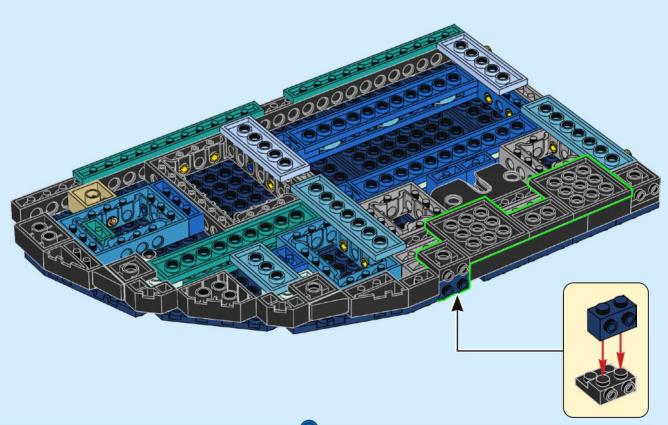

### COMBINE AND CONQUER

With five engaging builds, five intuitive building instructions booklets and five brick separators, this set is made to be social. Have even more builders? Try building in teams. Here, your combined creativity knows no bounds, and everyone can play a part in creating a shared world.

## Welcome aboard the World Wonderliner

RELIVE YOUR
FAVOURITE MOMENTS
TOGETHER AND
DREAM OF NEW
ADVENTURES