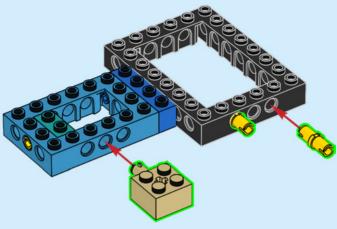

amily fun take flight!

When you open up this LEGO® set, everyone is invited to create and play. So, gather your family, friends, partners, cousins or neighbours and fly off to new corners of your imagination together on board your own World Wonderliner!





### COMBINE AND CONQUER

With five engaging builds, five intuitive building instructions booklets and five brick separators, this set is made to be social. Have even more builders? Try building in teams. Here, your combined creativity knows no bounds, and everyone can play a part in creating a shared world.































































































































































































































































































































## Welcome aboard the World Wonderliner

RELIVE YOUR
FAVOURITE MOMENTS
TOGETHER AND
DREAM OF NEW
ADVENTURES







# Your favourite moments

Who has a great idea for your next fun adventure? What are the most exciting places you have travelled to together? Find your favourite places on the map and mark them with the small icon tiles with cameras, suitcases and the 'home' tile. The vehicle models are all-terrain and will take you wherever you want to go. Search your photo albums, your dream holiday brochures or holiday scrapbooks and find photos, memorabilia, postcards or tickets you can add to your display!