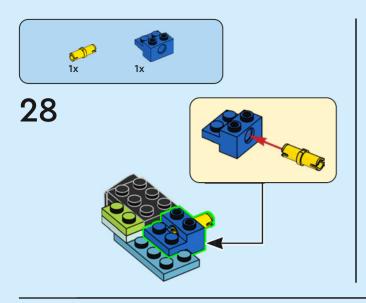

### COMBINE AND CONQUER

With five engaging builds, five intuitive building instructions booklets and five brick separators, this set is made to be social. Have even more builders? Try building in teams. Here, your combined creativity knows no bounds, and everyone can play a part in creating a shared world.