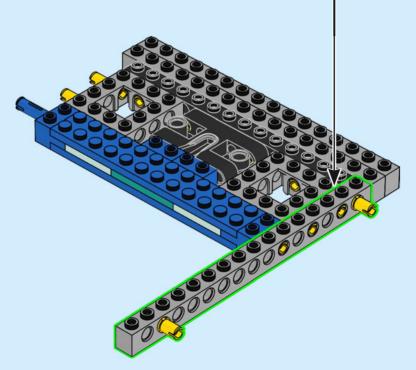

eti kasutamist küsi vanematelt luba I LT Prieš prisiiunodami prie interneto, atsiklauskite tévu



# Let the family fun take flight!

When you open up this LEGO® set, everyone is invited to create and play. So, gather your family, friends, partners, cousins or neighbours and fly off to new corners of your imagination together on board your own World Wonderliner!





### COMBINE AND CONQUER

With five engaging builds, five intuitive building instructions booklets and five brick separators, this set is made to be social. Have even more builders? Try building in teams. Here, your combined creativity knows no bounds, and everyone can play a part in creating a shared world.































































































































































































































































































































## Welcome aboard the World Wonderliner

RELIVE YOUR
FAVOURITE MOMENTS
TOGETHER AND
DREAM OF NEW
ADVENTURES







# Your favourite moments

Who has a great idea for your next fun adventure? What are the most exciting places you have travelled to together? Find your favourite places on the map and mark them with the small icon tiles with cameras, suitcases and the 'home' tile. The vehicle models are all-terrain and will take you wherever you want to go. Search your photo albums, your dream holiday brochures or holiday scrapbooks and find photos, memorabilia, postcards or tickets you can add to y