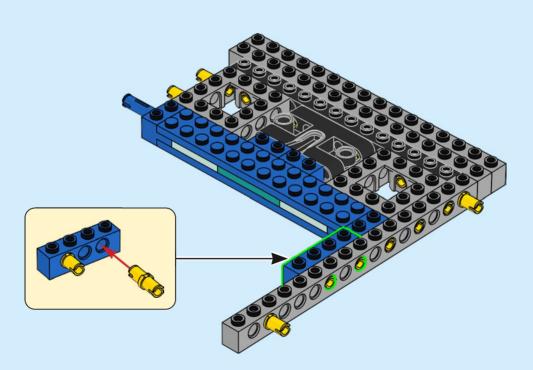

kasutamist küsi vanematelt luba I LT Prieš prisiiunodami prie interneto, atsiklauskite tévu



# Let the family fun take flight!

When you open up this LEGO® set, everyone is invited to create and play. So, gather your family, friends, partners, cousins or neighbours and fly off to new corners of your imagination together on board your own World Wonderliner!





### COMBINE AND CONQUER

With five engaging builds, five intuitive building instructions booklets and five brick separators, this set is made to be social. Have even more builders? Try building in teams. Here, your combined creativity knows no bounds, and everyone can play a part in creating a shared world.































































































































































































































































































































## Welcome aboard the World Wonderliner

RELIVE YOUR
FAVOURITE MOMENTS
TOGETHER AND
DREAM OF NEW
ADVENTURES







# Your favourite moments

Who has a great idea for your next fun adventure? What are the most exciting places you have travelled to together? Find your favourite places on the map and mark them with the small icon tiles with cameras, suitcases and the 'home' tile. The vehicle models are all-terrain and will take you wherever you want to go. Search your photo albums, your dream holiday brochures or holiday scrapbooks and find photos, memorabilia, postcards or tickets you can add to your