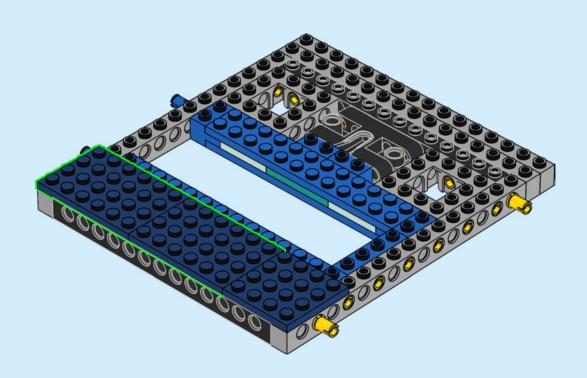

### COMBINE AND CONQUER

With five engaging builds, five intuitive building instructions booklets and five brick separators, this set is made to be social. Have even more builders? Try building in teams. Here, your combined creativity knows no bounds, and everyone can play a part in creating a shared world.