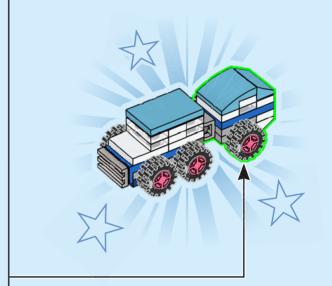

### COMBINE AND CONQUER

With five engaging builds, five intuitive building instructions booklets and five brick separators, this set is made to be social. Have even more builders? Try building in teams. Here, your combined creativity knows no bounds, and everyone can play a part in creating a shared world.