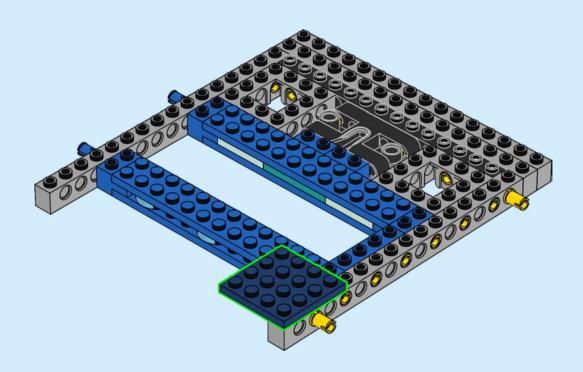

### COMBINE AND CONQUER

With five engaging builds, five intuitive building instructions booklets and five brick separators, this set is made to be social. Have even more builders? Try building in teams. Here, your combined creativity knows no bounds, and everyone can play a part in creating a shared world.