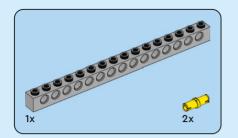

terneti kasutamist küsi vanematelt luba I LT Prieš prisiiunodami prie interneto, atsiklauskite tévu



# Let the family fun take flight!

When you open up this LEGO® set, everyone is invited to create and play. So, gather your family, friends, partners, cousins or neighbours and fly off to new corners of your imagination together on board your own World Wonderliner!





### COMBINE AND CONQUER

With five engaging builds, five intuitive building instructions booklets and five brick separators, this set is made to be social. Have even more builders? Try building in teams. Here, your combined creativity knows no bounds, and everyone can play a part in creating a shared world.































































































































































































































































































































## Welcome aboard the World Wonderliner

RELIVE YOUR
FAVOURITE MOMENTS
TOGETHER AND
DREAM OF NEW
ADVENTURES







# Your favourite moments

Who has a great idea for your next fun adventure? What are the most exciting places you have travelled to together? Find your favourite places on the map and mark them with the small icon tiles with cameras, suitcases and the 'home' tile. The vehicle models are all-terrain and will take you wherever you want to go. Search your photo albums, your dream holiday brochures or holiday scrapbooks and find photos, memorabilia, postcards or tickets you can add