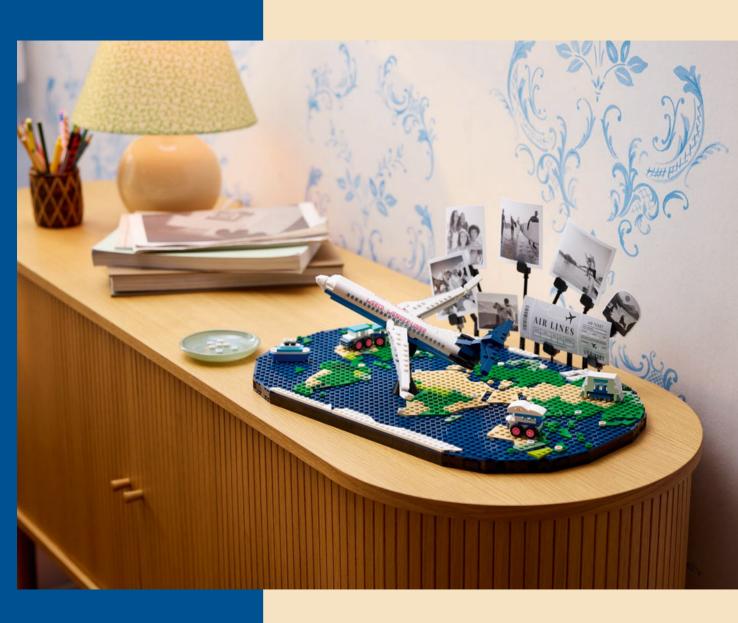

# Let the family fun take flight!

When you open up this LEGO® set, everyone is invited to create and play. So, gather your family, friends, partners, cousins or neighbours and fly off to new corners of your imagination together on board your own World Wonderliner!

# Your favourite moments

Who has a great idea for your next fun adventure? What are the most exciting places you have travelled to together? Find your favourite places on the map and mark them with the small icon tiles with cameras, suitcases and the 'home' tile. The vehicle models are all-terrain and will take you wherever you want to go. Search your photo albums, your dream holiday brochures or holiday scrapbooks and find photos, memorabilia, postcards or tickets you can add to your display!