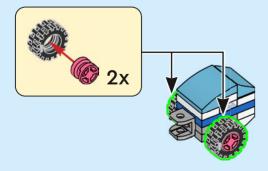

### COMBINE AND CONQUER

With five engaging builds, five intuitive building instructions booklets and five brick separators, this set is made to be social. Have even more builders? Try building in teams. Here, your combined creativity knows no bounds, and everyone can play a part in creating a shared world.