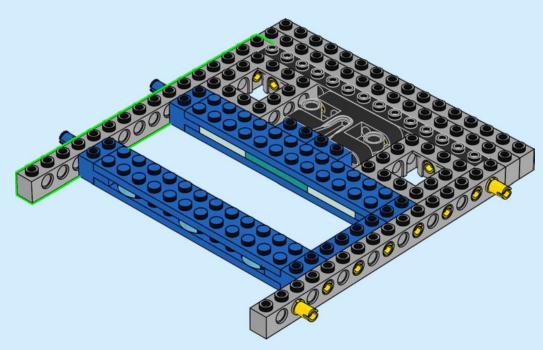

vanematelt luba I LT Prieš prisiiunodami prie interneto, atsiklauskite tévu



# Let the family fun take flight!

When you open up this LEGO® set, everyone is invited to create and play. So, gather your family, friends, partners, cousins or neighbours and fly off to new corners of your imagination together on board your own World Wonderliner!





### COMBINE AND CONQUER

With five engaging builds, five intuitive building instructions booklets and five brick separators, this set is made to be social. Have even more builders? Try building in teams. Here, your combined creativity knows no bounds, and everyone can play a part in creating a shared world.































































































































































































































































































































## Welcome aboard the World Wonderliner

RELIVE YOUR
FAVOURITE MOMENTS
TOGETHER AND
DREAM OF NEW
ADVENTURES







# Your favourite moments

Who has a great idea for your next fun adventure? What are the most exciting places you have travelled to together? Find your favourite places on the map and mark them with the small icon tiles with cameras, suitcases and the 'home' tile. The vehicle models are all-terrain and will take you wherever you want to go. Search your photo albums, your dream holiday brochures or holiday scrapbooks and find photos, memorabilia, postcards or tickets you can add to your display!