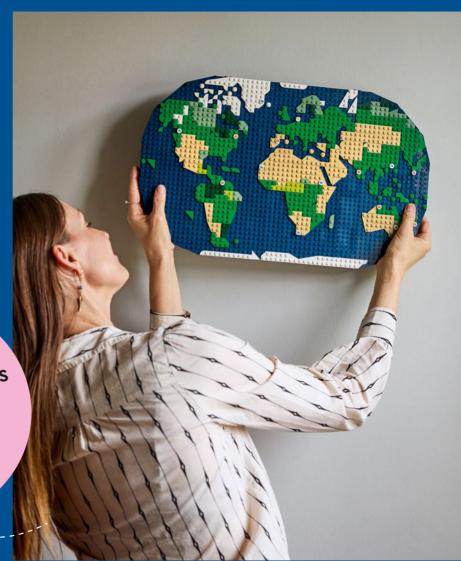

# Let the family fun take flight!

When you open up this LEGO® set, everyone is invited to create and play. So, gather your family, friends, partners, cousins or neighbours and fly off to new corners of your imagination together on board your own World Wonderliner!

## Welcome aboard the World Wonderliner

RELIVE YOUR
FAVOURITE MOMENTS
TOGETHER AND
DREAM OF NEW
ADVENTURES