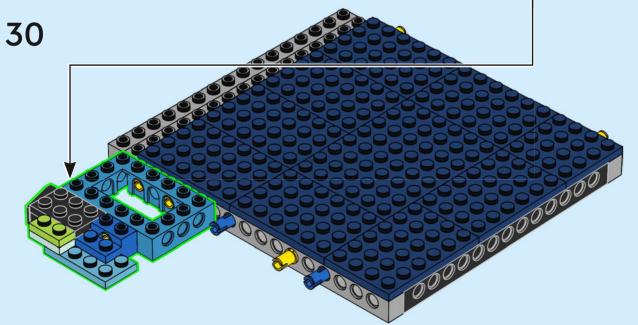

rneto, atsiklauskite tévu



# Let the family fun take flight!

When you open up this LEGO® set, everyone is invited to create and play. So, gather your family, friends, partners, cousins or neighbours and fly off to new corners of your imagination together on board your own World Wonderliner!





### COMBINE AND CONQUER

With five engaging builds, five intuitive building instructions booklets and five brick separators, this set is made to be social. Have even more builders? Try building in teams. Here, your combined creativity knows no bounds, and everyone can play a part in creating a shared world.































































































































































































































































































































## Welcome aboard the World Wonderliner

RELIVE YOUR
FAVOURITE MOMENTS
TOGETHER AND
DREAM OF NEW
ADVENTURES







# Your favourite moments

Who has a great idea for your next fun adventure? What are the most exciting places you have travelled to together? Find your favourite places on the map and mark them with the small icon tiles with cameras, suitcases and the 'home' tile. The vehicle models are all-terrain and will take you wherever you want to go. Search your photo albums, your dream holiday brochures or holiday scrapbooks and find photos, memorabilia, postcards or tickets you can add to your display!