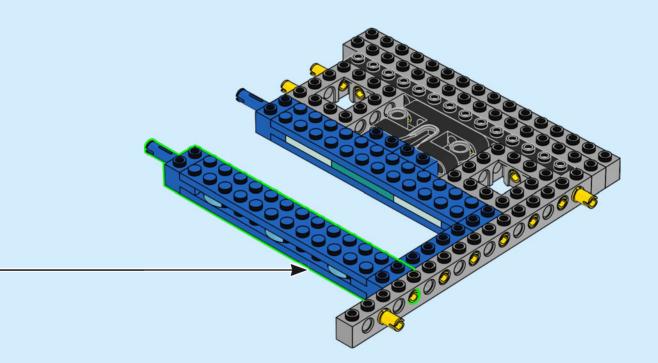

üsi vanematelt luba I LT Prieš prisiiunodami prie interneto, atsiklauskite tévu



# Let the family fun take flight!

When you open up this LEGO® set, everyone is invited to create and play. So, gather your family, friends, partners, cousins or neighbours and fly off to new corners of your imagination together on board your own World Wonderliner!





### COMBINE AND CONQUER

With five engaging builds, five intuitive building instructions booklets and five brick separators, this set is made to be social. Have even more builders? Try building in teams. Here, your combined creativity knows no bounds, and everyone can play a part in creating a shared world.































































































































































































































































































































## Welcome aboard the World Wonderliner

RELIVE YOUR
FAVOURITE MOMENTS
TOGETHER AND
DREAM OF NEW
ADVENTURES







# Your favourite moments

Who has a great idea for your next fun adventure? What are the most exciting places you have travelled to together? Find your favourite places on the map and mark them with the small icon tiles with cameras, suitcases and the 'home' tile. The vehicle models are all-terrain and will take you wherever you want to go. Search your photo albums, your dream holiday brochures or holiday scrapbooks and find photos, memorabilia, postcards or tickets you can add to your display!