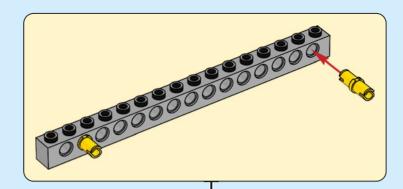

rneti kasutamist küsi vanematelt luba I LT Prieš prisiiunodami prie interneto, atsiklauskite tévu



# Let the family fun take flight!

When you open up this LEGO® set, everyone is invited to create and play. So, gather your family, friends, partners, cousins or neighbours and fly off to new corners of your imagination together on board your own World Wonderliner!





### COMBINE AND CONQUER

With five engaging builds, five intuitive building instructions booklets and five brick separators, this set is made to be social. Have even more builders? Try building in teams. Here, your combined creativity knows no bounds, and everyone can play a part in creating a shared world.































































































































































































































































































































## Welcome aboard the World Wonderliner

RELIVE YOUR
FAVOURITE MOMENTS
TOGETHER AND
DREAM OF NEW
ADVENTURES







# Your favourite moments

Who has a great idea for your next fun adventure? What are the most exciting places you have travelled to together? Find your favourite places on the map and mark them with the small icon tiles with cameras, suitcases and the 'home' tile. The vehicle models are all-terrain and will take you wherever you want to go. Search your photo albums, your dream holiday brochures or holiday scrapbooks and find photos, memorabilia, postcards or tickets you can add to