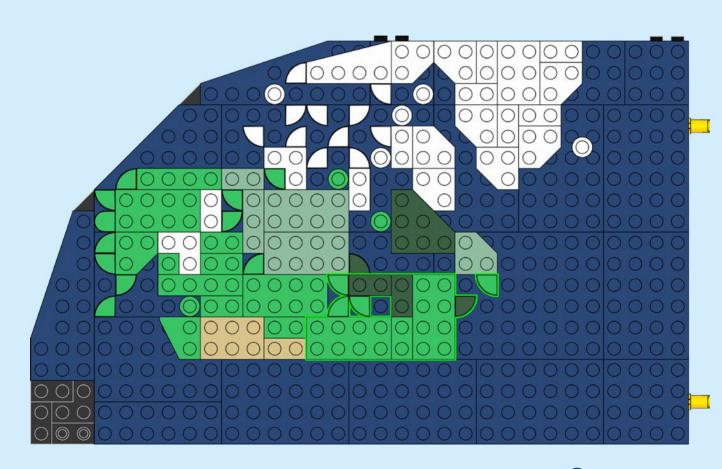

## Welcome aboard the World Wonderliner

RELIVE YOUR
FAVOURITE MOMENTS
TOGETHER AND
DREAM OF NEW
ADVENTURES

# Your favourite moments

Who has a great idea for your next fun adventure? What are the most exciting places you have travelled to together? Find your favourite places on the map and mark them with the small icon tiles with cameras, suitcases and the 'home' tile. The vehicle models are all-terrain and will take you wherever you want to go. Search your photo albums, your dream holiday brochures or holiday scrapbooks and find photos, memorabilia, postcards or tickets you can add to your display!