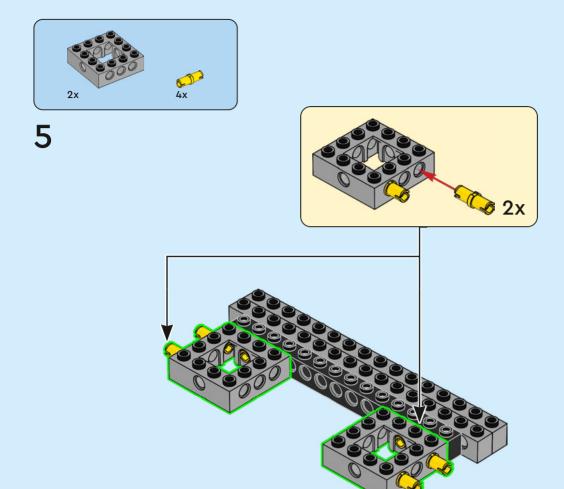

### COMBINE AND CONQUER

With five engaging builds, five intuitive building instructions booklets and five brick separators, this set is made to be social. Have even more builders? Try building in teams. Here, your combined creativity knows no bounds, and everyone can play a part in creating a shared world.