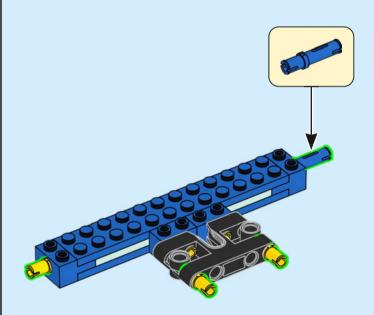

e Interneti kasutamist küsi vanematelt luba I LT Prieš prisiiunodami prie interneto, atsiklauskite tévu



# Let the family fun take flight!

When you open up this LEGO® set, everyone is invited to create and play. So, gather your family, friends, partners, cousins or neighbours and fly off to new corners of your imagination together on board your own World Wonderliner!





### COMBINE AND CONQUER

With five engaging builds, five intuitive building instructions booklets and five brick separators, this set is made to be social. Have even more builders? Try building in teams. Here, your combined creativity knows no bounds, and everyone can play a part in creating a shared world.































































































































































































































































































































## Welcome aboard the World Wonderliner

RELIVE YOUR
FAVOURITE MOMENTS
TOGETHER AND
DREAM OF NEW
ADVENTURES







# Your favourite moments

Who has a great idea for your next fun adventure? What are the most exciting places you have travelled to together? Find your favourite places on the map and mark them with the small icon tiles with cameras, suitcases and the 'home' tile. The vehicle models are all-terrain and will take you wherever you want to go. Search your photo albums, your dream holiday brochures or holiday scrapbooks and find photos, memorabilia, postcards or tickets you can