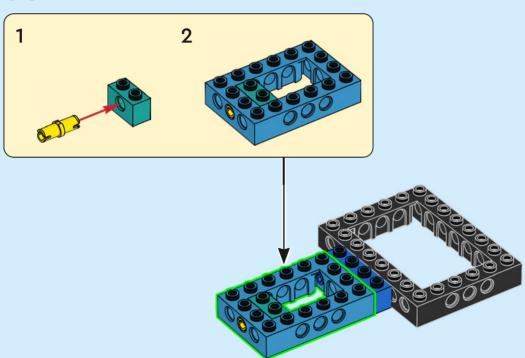

he family fun take flight!

When you open up this LEGO® set, everyone is invited to create and play. So, gather your family, friends, partners, cousins or neighbours and fly off to new corners of your imagination together on board your own World Wonderliner!





### COMBINE AND CONQUER

With five engaging builds, five intuitive building instructions booklets and five brick separators, this set is made to be social. Have even more builders? Try building in teams. Here, your combined creativity knows no bounds, and everyone can play a part in creating a shared world.































































































































































































































































































































## Welcome aboard the World Wonderliner

RELIVE YOUR
FAVOURITE MOMENTS
TOGETHER AND
DREAM OF NEW
ADVENTURES







# Your favourite moments

Who has a great idea for your next fun adventure? What are the most exciting places you have travelled to together? Find your favourite places on the map and mark them with the small icon tiles with cameras, suitcases and the 'home' tile. The vehicle models are all-terrain and will take you wherever you want to go. Search your photo albums, your dream holiday brochures or holiday scrapbooks and find photos, memorabilia, postcards or tickets you can add to your display!