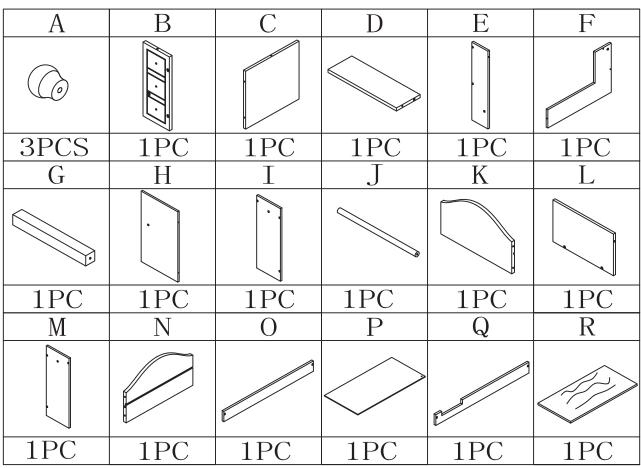

# WARNING: CHOKING HAZARD - Small parts. Not for children under 3 years.

Parts

Please check you have all the parts and fittings listed below

### **PRODUCT PARTS:**