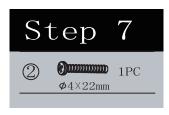

## HARDWARES:

|                                  | 2                         | 3             | 4                                               |
|----------------------------------|---------------------------|---------------|-------------------------------------------------|
|                                  |                           |               | * <b>)</b> 000000000000000000000000000000000000 |
| $\phi_{4 \times 15 \mathrm{mm}}$ | $\pmb{\phi}4 	imes 22$ mm | $\phi$ 5×30mm | $\pmb{\phi}4 	imes 35$ mm                       |
| 3PCS                             | 28PCS                     | 8PCS          | 2PCS                                            |