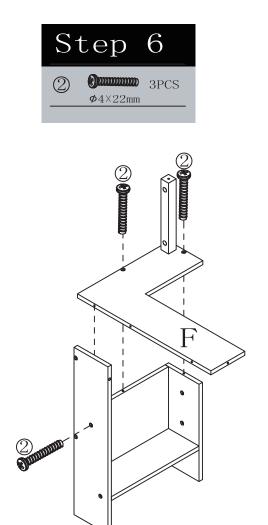

## HARDWARES:

|                                  | 2                         | 3             | 4                                               |
|----------------------------------|---------------------------|---------------|-------------------------------------------------|
|                                  |                           |               | * <b>)</b> 000000000000000000000000000000000000 |
| $\phi_{4 \times 15 \mathrm{mm}}$ | $\pmb{\phi}4 	imes 22$ mm | $\phi$ 5×30mm | $\pmb{\phi}4 	imes 35$ mm                       |
| 3PCS                             | 28PCS                     | 8PCS          | 2PCS                                            |