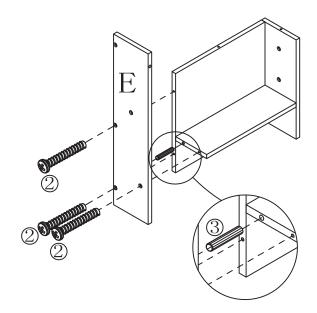

e check you have all the parts and fittings listed below

### **PRODUCT PARTS:**





## HARDWARES:

|                                  | 2                         | 3             | 4                                               |
|----------------------------------|---------------------------|---------------|-------------------------------------------------|
|                                  |                           |               | * <b>)</b> 000000000000000000000000000000000000 |
| $\phi_{4 \times 15 \mathrm{mm}}$ | $\pmb{\phi}4 	imes 22$ mm | $\phi$ 5×30mm | $\pmb{\phi}4 	imes 35$ mm                       |
| 3PCS                             | 28PCS                     | 8PCS          | 2PCS                                            |

## **Assembly Instruction**























































MADE IN CHINA

## General

- 1. please check the unit regularly for any worn parts.
- 2. The item must be securely to avoid injury.

# CE



Not suitable for children under 3 years due to small parts, chocking hazard.

Produced for Chad Valley Toys. Country of origin: China Argos Limited

Address: 489 - 499 Avebury Boulevard, Central Milton Keynes, MK9 2NW. Visit: www.argos.co.uk/chadvalley