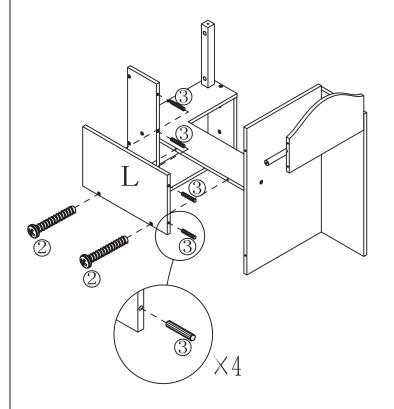

## HARDWARES:

|                                  | 2                         | 3             | 4                                               |
|----------------------------------|---------------------------|---------------|-------------------------------------------------|
|                                  |                           |               | * <b>)</b> 000000000000000000000000000000000000 |
| $\phi_{4 \times 15 \mathrm{mm}}$ | $\pmb{\phi}4 	imes 22$ mm | $\phi$ 5×30mm | $\pmb{\phi}4 	imes 35$ mm                       |
| 3PCS                             | 28PCS                     | 8PCS          | 2PCS                                            |

## **Assembly Instruction**

MADE IN CHINA