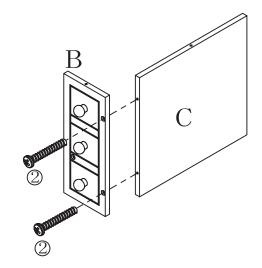

s

Please check you have all the parts and fittings listed below

### **PRODUCT PARTS:**





## HARDWARES:

|                                  | 2                         | 3             | 4                                               |
|----------------------------------|---------------------------|---------------|-------------------------------------------------|
|                                  |                           |               | * <b>)</b> 000000000000000000000000000000000000 |
| $\phi_{4 \times 15 \mathrm{mm}}$ | $\pmb{\phi}4 	imes 22$ mm | $\phi$ 5×30mm | $\pmb{\phi}4 	imes 35$ mm                       |
| 3PCS                             | 28PCS                     | 8PCS          | 2PCS                                            |

## **Assembly Instruction**























































MADE IN CHINA

## General

- 1. please check the unit regularly for any worn parts.
- 2. The item must be securely to avoid injury.

# CE



Not suitable for children under 3 years due to small parts, chocking hazard.

Produced for Chad Valley Toys. Country of origin: China Argos Limited

Address: 489 - 499 Avebury Boulevard, Central Milton Keynes, MK9 2NW. Visit: www.argos.co.uk/chadvalley