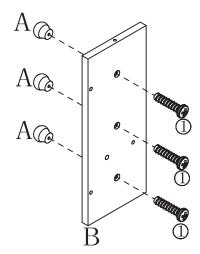

Parts

Please check you have all the parts and fittings listed below

### **PRODUCT PARTS:**





## HARDWARES:

|                                  | 2                         | 3             | 4                                               |
|----------------------------------|---------------------------|---------------|-------------------------------------------------|
|                                  |                           |               | * <b>)</b> 000000000000000000000000000000000000 |
| $\phi_{4 \times 15 \mathrm{mm}}$ | $\pmb{\phi}4 	imes 22$ mm | $\phi$ 5×30mm | $\pmb{\phi}4 	imes 35$ mm                       |
| 3PCS                             | 28PCS                     | 8PCS          | 2PCS                                            |

## **Assembly Instruction**























































MADE IN CHINA

## General

- 1. please check the unit regularly for any worn parts.
- 2. The item must be securely to avoid injury.

# CE



Not suitable for children under 3 years due to small parts, chocking hazard.

Produced for Chad Valley Toys. Country of origin: China Argos Limited

Address: 489 - 499 Avebury Boulevard, Central Milton Keynes, MK9 2NW. Visit: www.argos.co.uk/chadvalley