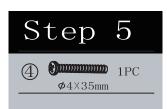

## HARDWARES:

|                                  | 2                         | 3             | 4                                               |
|----------------------------------|---------------------------|---------------|-------------------------------------------------|
|                                  |                           |               | * <b>)</b> 000000000000000000000000000000000000 |
| $\phi_{4 \times 15 \mathrm{mm}}$ | $\pmb{\phi}4 	imes 22$ mm | $\phi$ 5×30mm | $\pmb{\phi}4 	imes 35$ mm                       |
| 3PCS                             | 28PCS                     | 8PCS          | 2PCS                                            |