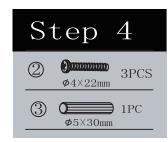

## HARDWARES:

|                                  | 2                         | 3             | 4                                               |
|----------------------------------|---------------------------|---------------|-------------------------------------------------|
|                                  |                           |               | * <b>)</b> 000000000000000000000000000000000000 |
| $\phi_{4 \times 15 \mathrm{mm}}$ | $\pmb{\phi}4 	imes 22$ mm | $\phi$ 5×30mm | $\pmb{\phi}4 	imes 35$ mm                       |
| 3PCS                             | 28PCS                     | 8PCS          | 2PCS                                            |