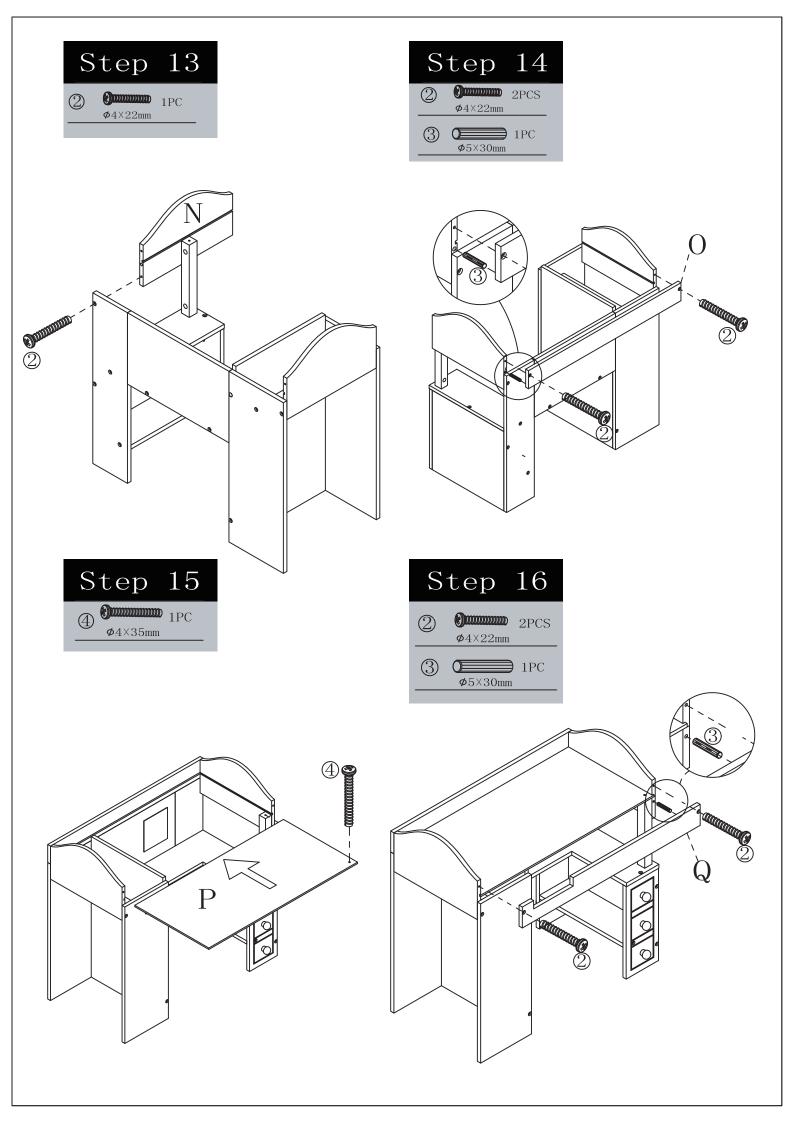

## HARDWARES:

|                                  | 2                         | 3             | 4                                               |
|----------------------------------|---------------------------|---------------|-------------------------------------------------|
|                                  |                           |               | * <b>)</b> 000000000000000000000000000000000000 |
| $\phi_{4 \times 15 \mathrm{mm}}$ | $\pmb{\phi}4 	imes 22$ mm | $\phi$ 5×30mm | $\pmb{\phi}4 	imes 35$ mm                       |
| 3PCS                             | 28PCS                     | 8PCS          | 2PCS                                            |

## **Assembly Instruction**

MADE IN CHINA