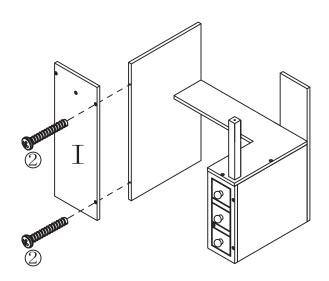

ve all the parts and fittings listed below

### **PRODUCT PARTS:**





## HARDWARES:

|                                  | 2                         | 3             | 4                                               |
|----------------------------------|---------------------------|---------------|-------------------------------------------------|
|                                  |                           |               | * <b>)</b> 000000000000000000000000000000000000 |
| $\phi_{4 \times 15 \mathrm{mm}}$ | $\pmb{\phi}4 	imes 22$ mm | $\phi$ 5×30mm | $\pmb{\phi}4 	imes 35$ mm                       |
| 3PCS                             | 28PCS                     | 8PCS          | 2PCS                                            |

## **Assembly Instruction**























































MADE IN CHINA

## General

- 1. please check the unit regularly for any worn parts.
- 2. The item must be securely to avoid injury.

# CE



Not suitable for children under 3 years due to small parts, chocking hazard.

Produced for Chad Valley Toys. Country of origin: China Argos Limited

Address: 489 - 499 Avebury Boulevard, Central Milton Keynes, MK9 2NW. Visit: www.argos.co.uk/chadvalley