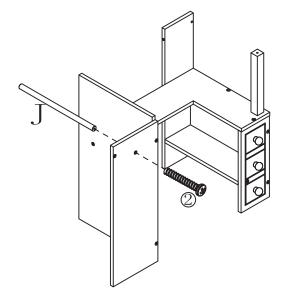

ll the parts and fittings listed below

### **PRODUCT PARTS:**





## HARDWARES:

|                                  | 2                         | 3             | 4                                               |
|----------------------------------|---------------------------|---------------|-------------------------------------------------|
|                                  |                           |               | * <b>)</b> 000000000000000000000000000000000000 |
| $\phi_{4 \times 15 \mathrm{mm}}$ | $\pmb{\phi}4 	imes 22$ mm | $\phi$ 5×30mm | $\pmb{\phi}4 	imes 35$ mm                       |
| 3PCS                             | 28PCS                     | 8PCS          | 2PCS                                            |

## **Assembly Instruction**























































MADE IN CHINA

## General

- 1. please check the unit regularly for any worn parts.
- 2. The item must be securely to avoid injury.

# CE



Not suitable for children under 3 years due to small parts, chocking hazard.

Produced for Chad Valley Toys. Country of origin: China Argos Limited

Address: 489 - 499 Avebury Boulevard, Central Milton Keynes, MK9 2NW. Visit: www.argos.co.uk/chadvalley