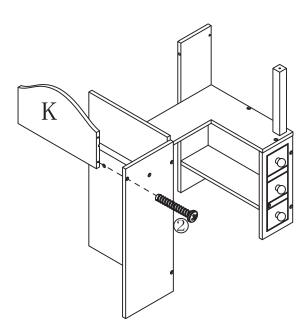

he parts and fittings listed below

### **PRODUCT PARTS:**





## HARDWARES:

|                                  | 2                         | 3             | 4                                               |
|----------------------------------|---------------------------|---------------|-------------------------------------------------|
|                                  |                           |               | * <b>)</b> 000000000000000000000000000000000000 |
| $\phi_{4 \times 15 \mathrm{mm}}$ | $\pmb{\phi}4 	imes 22$ mm | $\phi$ 5×30mm | $\pmb{\phi}4 	imes 35$ mm                       |
| 3PCS                             | 28PCS                     | 8PCS          | 2PCS                                            |

## **Assembly Instruction**























































MADE IN CHINA

## General

- 1. please check the unit regularly for any worn parts.
- 2. The item must be securely to avoid injury.

# CE



Not suitable for children under 3 years due to small parts, chocking hazard.

Produced for Chad Valley Toys. Country of origin: China Argos Limited

Address: 489 - 499 Avebury Boulevard, Central Milton Keynes, MK9 2NW. Visit: www.argos.co.uk/chadvalley