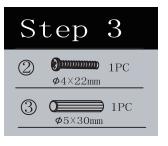

Please check you have all the parts and fittings listed below

### **PRODUCT PARTS:**





## HARDWARES:

|                                  | 2                         | 3             | 4                                               |
|----------------------------------|---------------------------|---------------|-------------------------------------------------|
|                                  |                           |               | * <b>)</b> 000000000000000000000000000000000000 |
| $\phi_{4 \times 15 \mathrm{mm}}$ | $\pmb{\phi}4 	imes 22$ mm | $\phi$ 5×30mm | $\pmb{\phi}4 	imes 35$ mm                       |
| 3PCS                             | 28PCS                     | 8PCS          | 2PCS                                            |

## **Assembly Instruction**























































MADE IN CHINA

## General

- 1. please check the unit regularly for any worn parts.
- 2. The item must be securely to avoid injury.

# CE



Not suitable for children under 3 years due to small parts, chocking hazard.

Produced for Chad Valley Toys. Country of origin: China Argos Limited

Address: 489 - 499 Avebury Boulevard, Central Milton Keynes, MK9 2NW. Visit: www.argos.co.uk/chadvalley