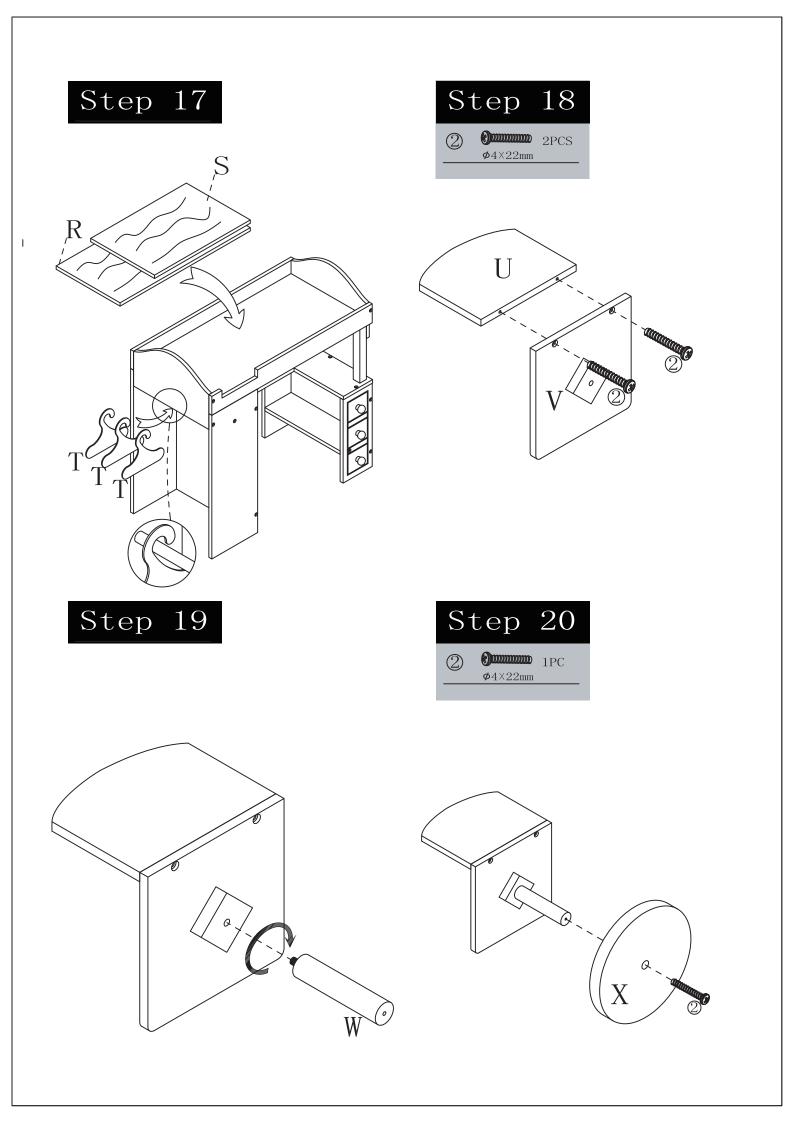

## HARDWARES:

|                                  | 2                         | 3             | 4                                               |
|----------------------------------|---------------------------|---------------|-------------------------------------------------|
|                                  |                           |               | * <b>)</b> 000000000000000000000000000000000000 |
| $\phi_{4 \times 15 \mathrm{mm}}$ | $\pmb{\phi}4 	imes 22$ mm | $\phi$ 5×30mm | $\pmb{\phi}4 	imes 35$ mm                       |
| 3PCS                             | 28PCS                     | 8PCS          | 2PCS                                            |

## **Assembly Instruction**

MADE IN CHINA