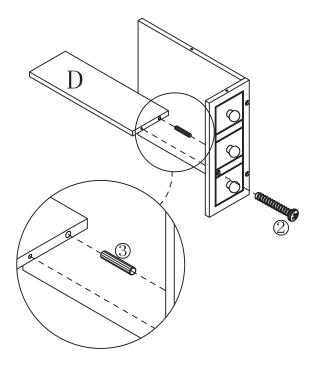

ase check you have all the parts and fittings listed below

### **PRODUCT PARTS:**





## HARDWARES:

|                                  | 2                         | 3             | 4                                               |
|----------------------------------|---------------------------|---------------|-------------------------------------------------|
|                                  |                           |               | * <b>)</b> 000000000000000000000000000000000000 |
| $\phi_{4 \times 15 \mathrm{mm}}$ | $\pmb{\phi}4 	imes 22$ mm | $\phi$ 5×30mm | $\pmb{\phi}4 	imes 35$ mm                       |
| 3PCS                             | 28PCS                     | 8PCS          | 2PCS                                            |

## **Assembly Instruction**























































MADE IN CHINA

## General

- 1. please check the unit regularly for any worn parts.
- 2. The item must be securely to avoid injury.

# CE



Not suitable for children under 3 years due to small parts, chocking hazard.

Produced for Chad Valley Toys. Country of origin: China Argos Limited

Address: 489 - 499 Avebury Boulevard, Central Milton Keynes, MK9 2NW. Visit: www.argos.co.uk/chadvalley