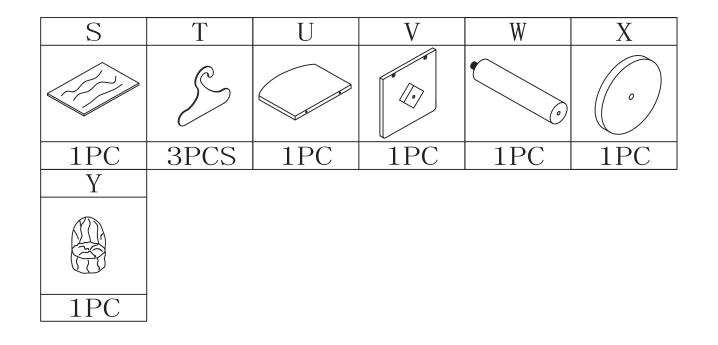

# WARNING: CHOKING HAZARD - Small parts. Not for children under 3 years.

Parts

Please check you have all the parts and fittings listed below

### **PRODUCT PARTS:**