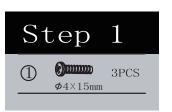

## HARDWARES:

|                                  | 2                         | 3             | 4                                               |
|----------------------------------|---------------------------|---------------|-------------------------------------------------|
|                                  |                           |               | * <b>)</b> 000000000000000000000000000000000000 |
| $\phi_{4 \times 15 \mathrm{mm}}$ | $\pmb{\phi}4 	imes 22$ mm | $\phi$ 5×30mm | $\pmb{\phi}4 	imes 35$ mm                       |
| 3PCS                             | 28PCS                     | 8PCS          | 2PCS                                            |

## **Assembly Instruction**

MADE IN CHINA