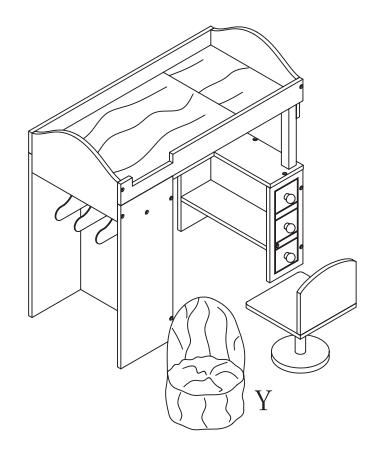

tings listed below

### **PRODUCT PARTS:**





## HARDWARES:

|                                  | 2                         | 3             | 4                                               |
|----------------------------------|---------------------------|---------------|-------------------------------------------------|
|                                  |                           |               | * <b>)</b> 000000000000000000000000000000000000 |
| $\phi_{4 \times 15 \mathrm{mm}}$ | $\pmb{\phi}4 	imes 22$ mm | $\phi$ 5×30mm | $\pmb{\phi}4 	imes 35$ mm                       |
| 3PCS                             | 28PCS                     | 8PCS          | 2PCS                                            |

## **Assembly Instruction**























































MADE IN CHINA

## General

- 1. please check the unit regularly for any worn parts.
- 2. The item must be securely to avoid injury.

# CE



Not suitable for children under 3 years due to small parts, chocking hazard.

Produced for Chad Valley Toys. Country of origin: China Argos Limited

Address: 489 - 499 Avebury Boulevard, Central Milton Keynes, MK9 2NW. Visit: www.argos.co.uk/chadvalley