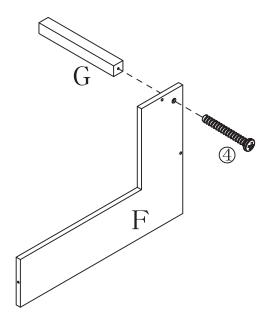

## HARDWARES:

|                                  | 2                         | 3             | 4                                               |
|----------------------------------|---------------------------|---------------|-------------------------------------------------|
|                                  |                           |               | * <b>)</b> 000000000000000000000000000000000000 |
| $\phi_{4 \times 15 \mathrm{mm}}$ | $\pmb{\phi}4 	imes 22$ mm | $\phi$ 5×30mm | $\pmb{\phi}4 	imes 35$ mm                       |
| 3PCS                             | 28PCS                     | 8PCS          | 2PCS                                            |