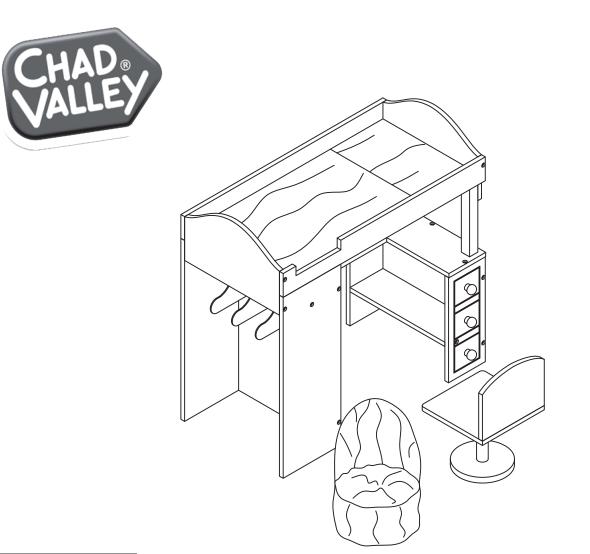

# Designafriend Wooden all-in-one bedroom Argos Cat. No : 702-3853

Assembly & User Instructions - Please keep for future reference

# WARNING: CHOKING HAZARD - Small parts. Not for children under 3 years.

Parts

Please check you have all the parts and fittings listed below

### **PRODUCT PARTS:**