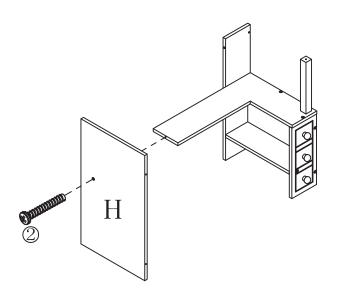

## HARDWARES:

|                                  | 2                         | 3             | 4                                               |
|----------------------------------|---------------------------|---------------|-------------------------------------------------|
|                                  |                           |               | * <b>)</b> 000000000000000000000000000000000000 |
| $\phi_{4 \times 15 \mathrm{mm}}$ | $\pmb{\phi}4 	imes 22$ mm | $\phi$ 5×30mm | $\pmb{\phi}4 	imes 35$ mm                       |
| 3PCS                             | 28PCS                     | 8PCS          | 2PCS                                            |