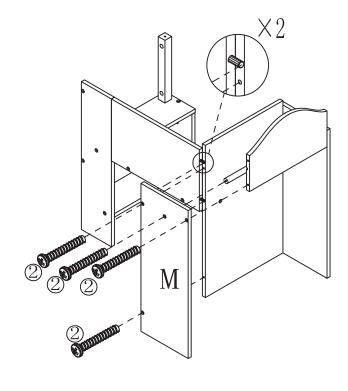

## HARDWARES:

|                                  | 2                         | 3             | 4                                               |
|----------------------------------|---------------------------|---------------|-------------------------------------------------|
|                                  |                           |               | * <b>)</b> 000000000000000000000000000000000000 |
| $\phi_{4 \times 15 \mathrm{mm}}$ | $\pmb{\phi}4 	imes 22$ mm | $\phi$ 5×30mm | $\pmb{\phi}4 	imes 35$ mm                       |
| 3PCS                             | 28PCS                     | 8PCS          | 2PCS                                            |

## **Assembly Instruction**

MADE IN CHINA