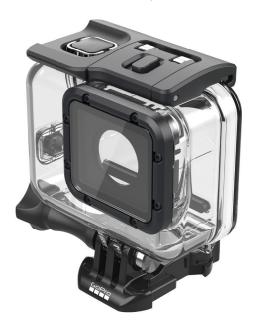

# SUPER SUIT (ÜBER PROTECTION + DIVE HOUSING FOR HERO5 BLACK)

Suit up your HERO5 Black with Super Suit for extreme outdoor activities and deepwater diving. The included Waterproof Backdoors provide protection to depths of 60 m (196 ft) and also safeguard against flying debris, gravel, dirt and small rocks. The flat glass lens delivers maximum image sharpness above and below water.

## **FEATURES**

- · Ultimate protection for your HERO5 Black during extreme outdoor activities and deep-water diving
- · Waterproof to 60 m (196 ft)
- · Includes two Waterproof Touch Backdoors which can be used with Floaty<sup>1</sup>
- HERO5 Black cover lens must be removed before camera is put into the housing
- · Flat glass lens on the housing delivers maximum image sharpness above and below water