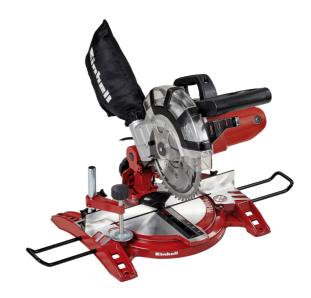

### **TC-MS 2112**

Mitre Saw

Item No.: 4300295

Ident No.: 11025

Bar Code: 4006825584929

Equipped with a carbide saw blade in professional quality, the TC-MS 2112 crosscut and miter saw is quickly available to carry out minor jobs such as making crosscuts and miter cuts in workpieces made of wood, laminated panels and plastics. The high-quality work table made of die-cast aluminium comes with an exact angle adjustment facility which can be latched single-handedly in various positions.

## **Features**

- High-quality HW saw blade.
- For sawing wood, laminated panels and plastics
- Work table made of die-cast aluminium
- High-quality alu-turntable with exact angle adjustment
- Saw head is infinitely tiltable to the left
- Workpiece supports on both sides
- Clamping device for holding the workpiece securely in position
- Spindle lock for easy blade change
- Transport brace
- Includes sawdust bag
- Table insert with scale