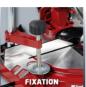

## **Features**

- High-quality HW saw blade.
- For sawing wood, laminated panels and plastics
- Work table made of die-cast aluminium
- High-quality alu-turntable with exact angle adjustment
- Saw head is infinitely tiltable to the left
- Workpiece supports on both sides
- Clamping device for holding the workpiece securely in position
- Spindle lock for easy blade change
- Transport brace
- Includes sawdust bag
- Table insert with scale