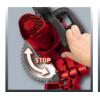

## **Features**

- High-quality HW saw blade.
- For sawing wood, laminated panels and plastics
- Work table made of die-cast aluminium
- High-quality alu-turntable with exact angle adjustment
- Saw head is infinitely tiltable to the left
- Workpiece supports on both sides
- Clamping device for holding the workpiece securely in position
- Spindle lock for easy blade change
- Transport brace
- Includes sawdust bag
- Table insert with scale