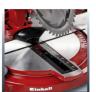

## **Features**

- High-quality HW saw blade.
- For sawing wood, laminated panels and plastics
- Work table made of die-cast aluminium
- High-quality alu-turntable with exact angle adjustment
- Saw head is infinitely tiltable to the left
- Workpiece supports on both sides
- Clamping device for holding the workpiece securely in position
- Spindle lock for easy blade change
- Transport brace
- Includes sawdust bag
- Table insert with scale