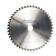

#### **Technical Data**

- Mains supply 230 V | 50 Hz - Power 1400 W 1600 W | 40 % - Max. power (S6 | S6%) - Idle speed 5000 min^-1 - Saw blade Ø210 x ø30 mm 48 Pieces - Number of saw teeth - Swiveling range -45 ° - +45 ° - Mitre cut -45 ° - +0 ° - Cutting width 90° x 90° 120 x 55 mm - Cutting width 90° x 45° 80 x 55 mm - Cutting width 45° x 90° 120 x 32 mm - Cutting width 45° x 45° 80 x 32 mm

# Available as special accessories

E-Stand Stationary Saw Accessory Item No.: 4310620 Bar Code: 4006825584974 Einhell Grey

HM-Sägeblatt 210x30x2,8mm 24Z Stationary Saw Accessory Item No.: 4502048 Bar Code: 4006825456004 Einhell Grey

HM-Sägeblatt 210x30x2,8mm 48Z Stationary Saw Accessory Item No.: 4502034 Bar Code: 4006825456110 Einhell Grey

HM-Sägeblattset 210x30x2,5 AK Stationary Saw Accessory Item No.: 4502132 Bar Code: 4006825534269 Einhell Grey