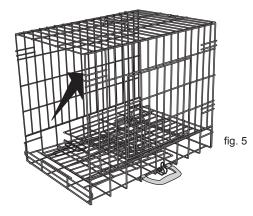

## Stage 1 — Assembling the Pet Cage

Stage 2 — Operating the Door

3. Lift the front part of the Pet Cage into an upright position and hold it there.

See fig. 5.

4. Lift the Right and Left Sides of the Pet Cage until it locks into position.