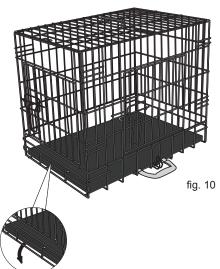

### Tray opening

2. Loose the tray openning.
Then pull and push the tray.
See fig.10 and 11.