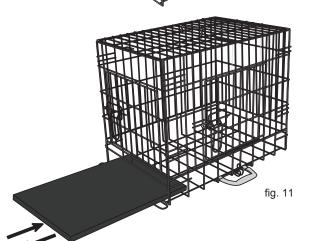

### Tray opening

2. Loose the tray openning.
Then pull and push the tray.
See fig.10 and 11.