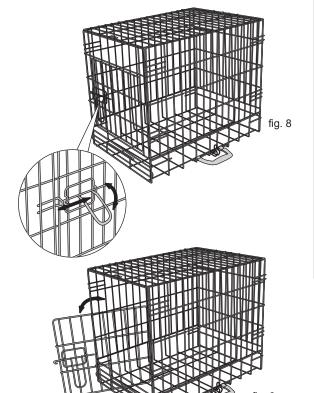

#### **Left Side Door**

Slide open the Left Door Lock.
 Then open the Left Door
 See fig. 8 and 9.