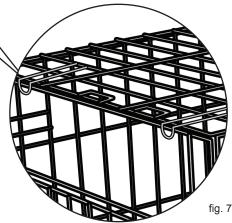

See fig. 6.

Here is the details photo regarding the final lock status.

 Make sure the cage is locked reliable before use
 See fig. 7.

NOTE: There are one door and one tray opening on the pet cage. Ensure you lock after use.