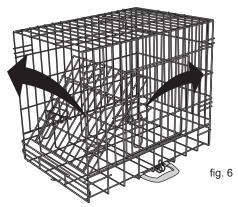

## Stage 1 — Assembling the Pet Cage

Stage 2 — Operating the Door

3. Lift the front part of the Pet Cage into an upright position and hold it there.

See fig. 5.

4. Lift the Right and Left Sides of the Pet Cage until it locks into position.

See fig. 6.

Here is the details photo regarding the final lock status.

 Make sure the cage is locked reliable before use
 See fig. 7.

NOTE: There are one door and one tray opening on the pet cage. Ensure you lock after use.