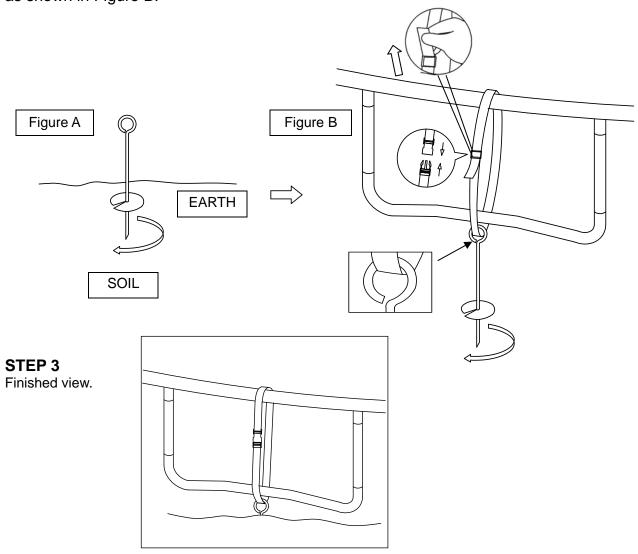

### STEP 1

Screw the Anchor into the soil as shown in Figure A.

### STEP 2

Attach the LONG strap over the main frame and leg of the trampoline and loop it through the anchor as shown in Figure B.

For Customer Service, please call (+44) 03300 904420 or visit <u>www.sportspowerfit4kids.com</u>