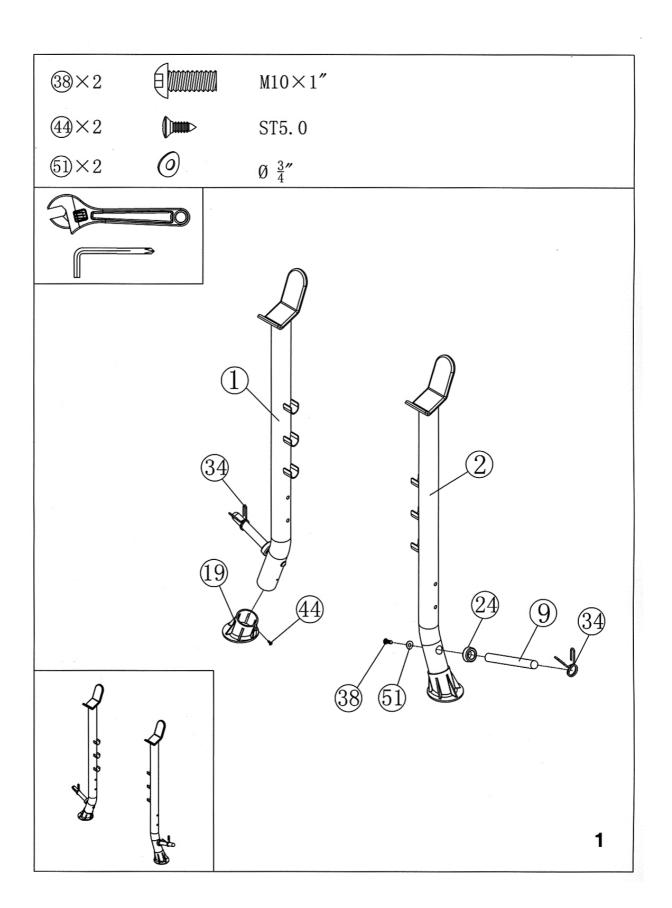

## **ORDERING REPLACEMENT PARTS**

Replacement parts can be ordered by contacting our Customer Support Department, Monday to Friday, 9am – 5pm GMT +1 hour:

E mail: service.international@tunturi-fitness.com

When ordering replacement parts, please give the following information,

- 1. Model
- 2. Description of Parts
- 3. Part Number
- 4. Date of Purchase