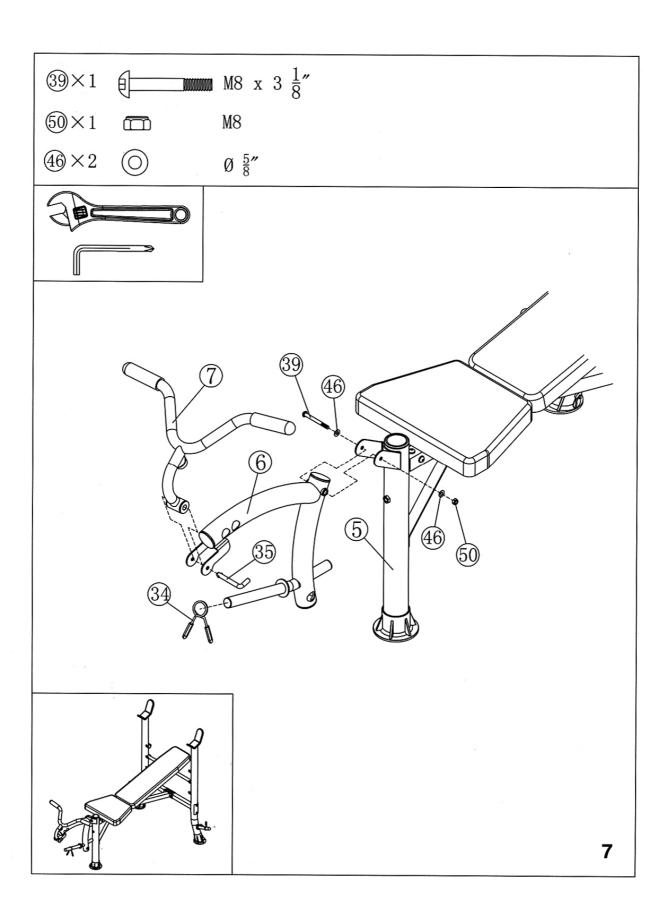

## MARCY ECLIPSE BE1000 STANDARD BARBELL BENCH



**IMPORTANT:** Please read the Important Safety Notice and Assembly Information in the Owner's manual before assembling this product.

**Assembly Manual** 

01012014









4

















## LIMITED WARRANTY

Tunturi Fitness warrants this product to be free from defects in workmanship and material, under normal use and service conditions, for a period of two years on the frame and one year on all other parts and components from the date of purchase. This warranty extends only to the original purchaser. Tunturi Fitness's obligation under this Warranty is limited to replacing damaged or faulty parts at Tunturi Fitness's option.

All returns must be pre-authorised by Tunturi Fitness. This warranty does not extend to any product or damage to a product caused by or attributable to freight damage, abuse, misuse, improper or abnormal usage, purchasers own repairs or for products used for commercial or rental purposes. No other warranty beyond that specifically set forth ab