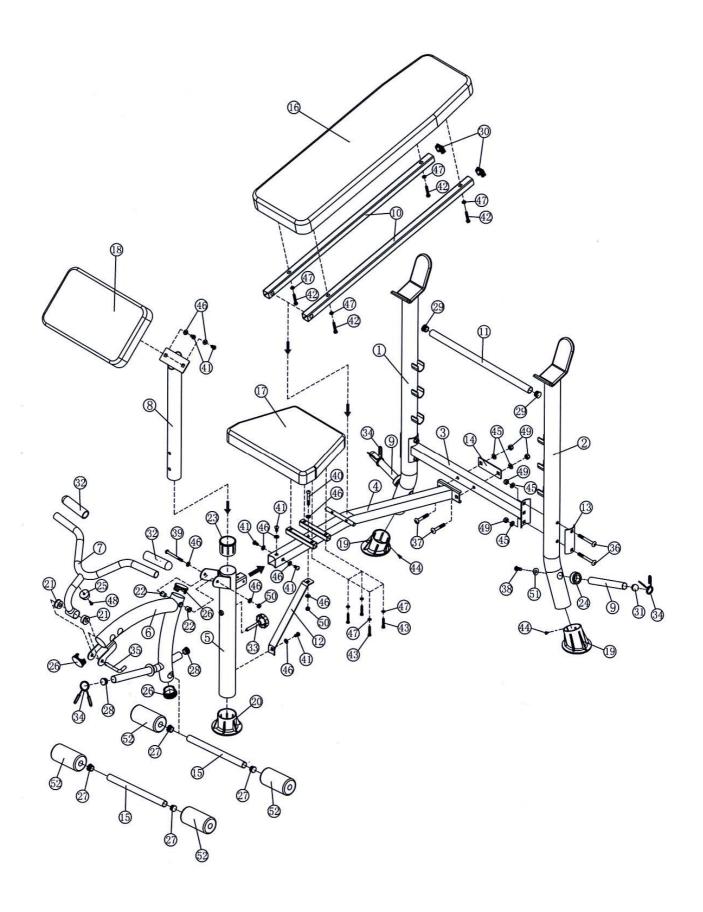

## MARCY ECLIPSE BE1000 STANDARD BARBELL BENCH



**IMPORTANT:** Please read the Important Safety Notice and Assembly Information in the Owner's manual before assembling this product.

**Assembly Manual** 

01012014









4

















## LIMITED WARRANTY

Tunturi Fitness warrants this product to be free from defects in workmanship and material, under normal use and service conditions, for a period of two years on the frame and one year on all other parts and components from the date of purchase. This warranty extends only to the original purchaser. Tunturi Fitness's obligation under this Warranty is limited to replacing damaged or faulty parts at Tunturi Fitness's option.

All returns must be pre-authorised by Tunturi Fitness. This warranty does not extend to any product or damage to a product caused by or attributable to freight damage, abuse, misuse, improper or abnormal usage, purchasers own repairs or for products used for commercial or rental purposes. No other warranty beyond that specifically set forth above is