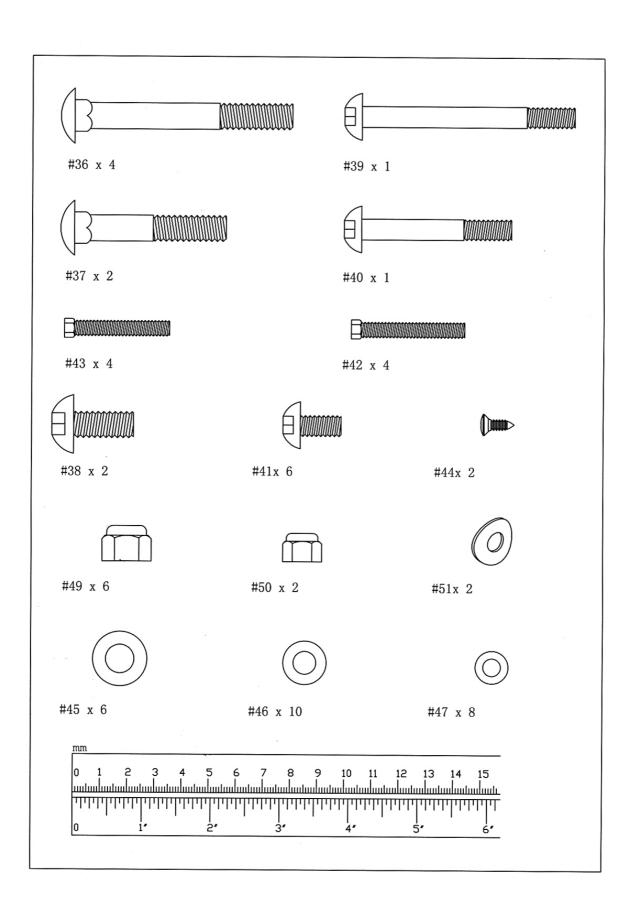

## **ORDERING REPLACEMENT PARTS**

Replacement parts can be ordered by contacting our Customer Support Department, Monday to Friday, 9am – 5pm GMT +1 hour:

E mail: service.international@tunturi-fitness.com

When ordering replacement parts, please give the following information,

- 1. Model
- 2. Description of Parts
- 3. Part Number
- 4. Date of Purchase