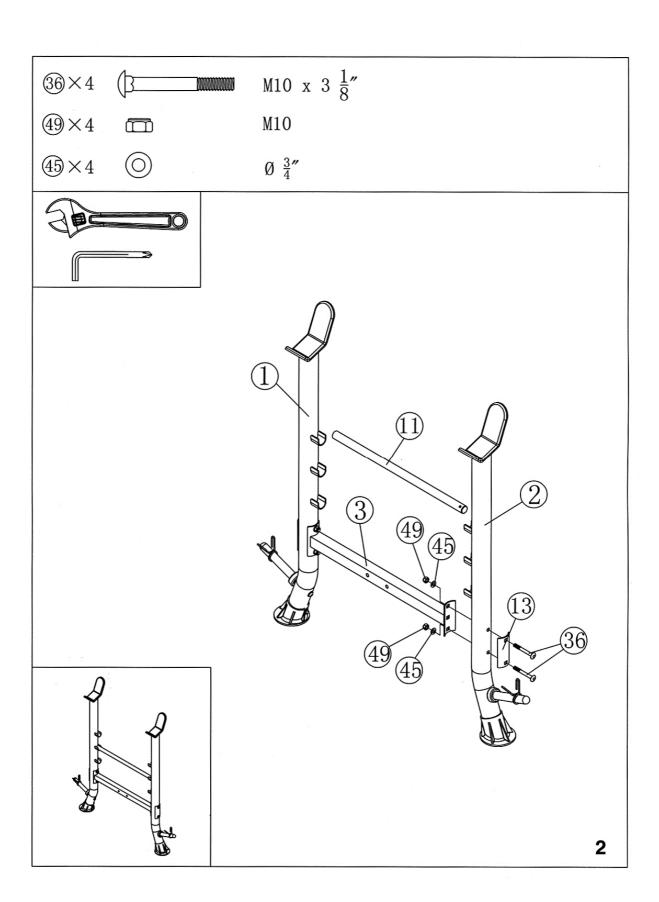

## MARCY ECLIPSE BE1000 STANDARD BARBELL BENCH



**IMPORTANT:** Please read the Important Safety Notice and Assembly Information in the Owner's manual before assembling this product.

**Assembly Manual** 

01012014









4

















## LIMITED WARRANTY

Tunturi Fitness warrants this product to be free from defects in workmanship and material, under normal use and service conditions, for a period of two years on the frame and one year on all other parts and components from the date of purchase. This warranty extends only to the original purchaser. Tunturi Fitness's obligation under this Warranty is limited to replacing damaged or faulty parts at Tunturi Fitness's option.

All returns must be pre-authorised by Tunturi Fitness. This warranty does not extend to any product or damage to a product caused by or attributable to freight damage, abuse, misuse, improper or abnormal usage, purchasers own repairs or for products used for commercial or rental purposes. No other warranty beyond that specifically