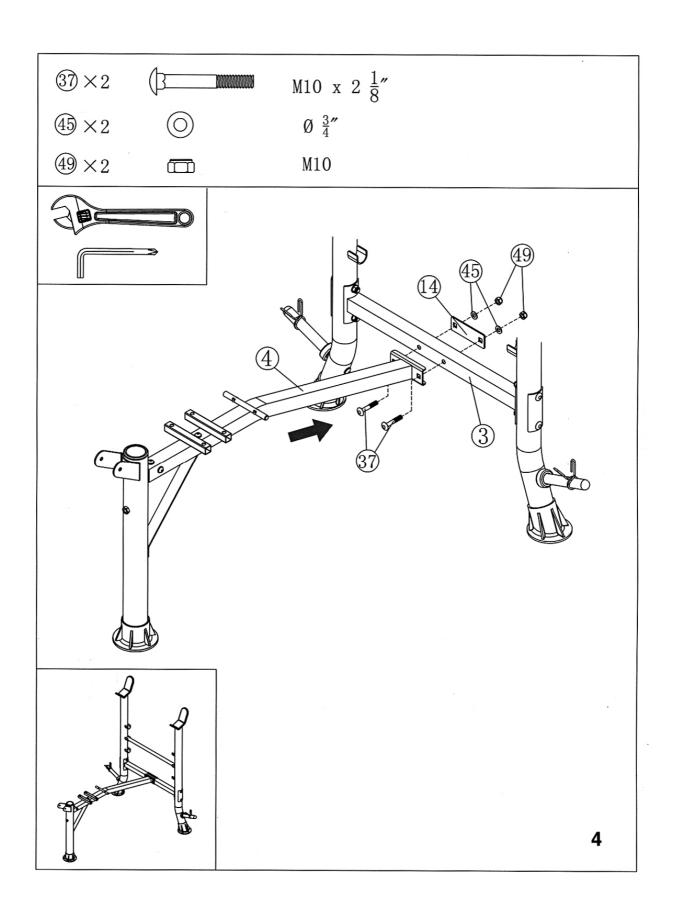

## MARCY ECLIPSE BE1000 STANDARD BARBELL BENCH



**IMPORTANT:** Please read the Important Safety Notice and Assembly Information in the Owner's manual before assembling this product.

**Assembly Manual** 

01012014









4

















## LIMITED WARRANTY

Tunturi Fitness warrants this product to be free from defects in workmanship and material, under normal use and service conditions, for a period of two years on the frame and one year on all other parts and components from the date of purchase. This warranty extends only to the original purchaser. Tunturi Fitness's obligation under this Warranty is limited to replacing damaged or faulty parts at Tunturi Fitness's option.

All returns must be pre-authorised by Tunturi Fitness. This warranty does not extend to any product or damage to a product caused by or attributable to freight damage, abuse, misuse, improper or abnormal usage, purchasers own repairs or for products used for commercial or rental purposes. No other warranty beyond that specifically set fo