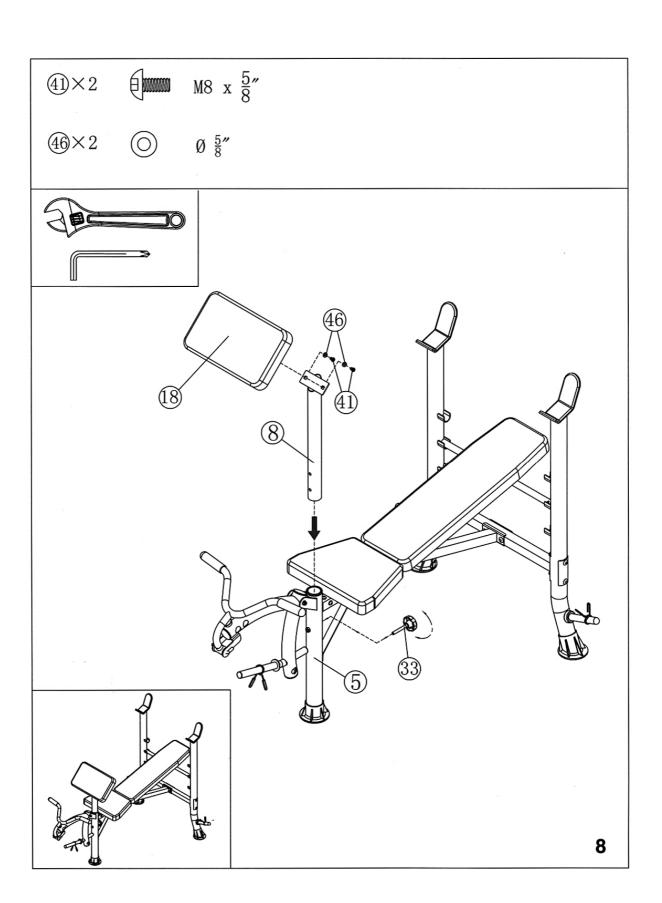

## MARCY ECLIPSE BE1000 STANDARD BARBELL BENCH



**IMPORTANT:** Please read the Important Safety Notice and Assembly Information in the Owner's manual before assembling this product.

**Assembly Manual** 

01012014









4

















## LIMITED WARRANTY

Tunturi Fitness warrants this product to be free from defects in workmanship and material, under normal use and service conditions, for a period of two years on the frame and one year on all other parts and components from the date of purchase. This warranty extends only to the original purchaser. Tunturi Fitness's obligation under this Warranty is limited to replacing damaged or faulty parts at Tunturi Fitness's option.

All returns must be pre-authorised by Tunturi Fitness. This warranty does not extend to any product or damage to a product caused by or attributable to freight damage, abuse, misuse, improper or abnormal usage, purchasers own repairs or for products used for commercial or rental purposes. No other warranty beyond that specifically set forth abov