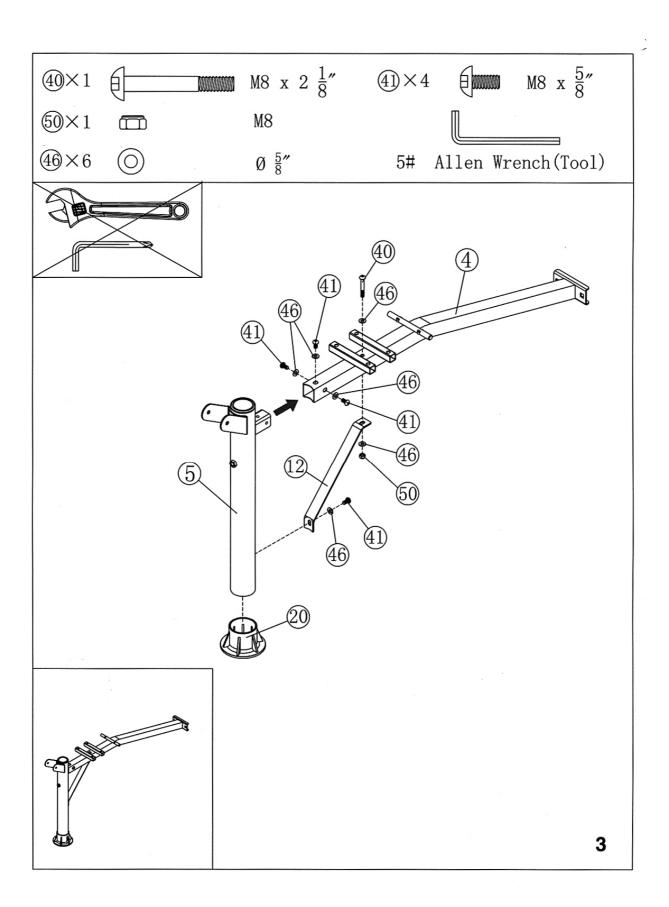

## MARCY ECLIPSE BE1000 STANDARD BARBELL BENCH



**IMPORTANT:** Please read the Important Safety Notice and Assembly Information in the Owner's manual before assembling this product.

**Assembly Manual** 

01012014









4

















## LIMITED WARRANTY

Tunturi Fitness warrants this product to be free from defects in workmanship and material, under normal use and service conditions, for a period of two years on the frame and one year on all other parts and components from the date of purchase. This warranty extends only to the original purchaser. Tunturi Fitness's obligation under this Warranty is limited to replacing damaged or faulty parts at Tunturi Fitness's option.

All returns must be pre-authorised by Tunturi Fitness. This warranty does not extend to any product or damage to a product caused by or attributable to freight damage, abuse, misuse, improper or abnormal usage, purchasers own repairs or for products used for commercial or rental purposes. No other warranty beyond that specifically set