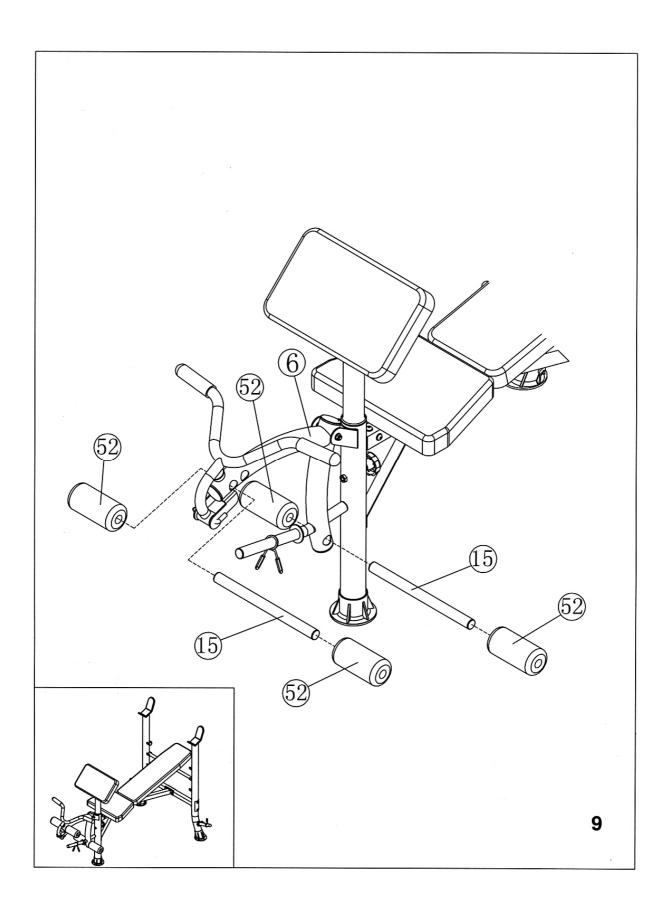

## MARCY ECLIPSE BE1000 STANDARD BARBELL BENCH



**IMPORTANT:** Please read the Important Safety Notice and Assembly Information in the Owner's manual before assembling this product.

**Assembly Manual** 

01012014









4

















## LIMITED WARRANTY

Tunturi Fitness warrants this product to be free from defects in workmanship and material, under normal use and service conditions, for a period of two years on the frame and one year on all other parts and components from the date of purchase. This warranty extends only to the original purchaser. Tunturi Fitness's obligation under this Warranty is limited to replacing damaged or faulty parts at Tunturi Fitness's option.

All returns must be pre-authorised by Tunturi Fitness. This warranty does not extend to any product or damage to a product caused by or attributable to freight damage, abuse, misuse, improper or abnormal usage, purchasers own repairs or for products used for commercial or rental purposes. No other warranty beyond that specifically set forth above