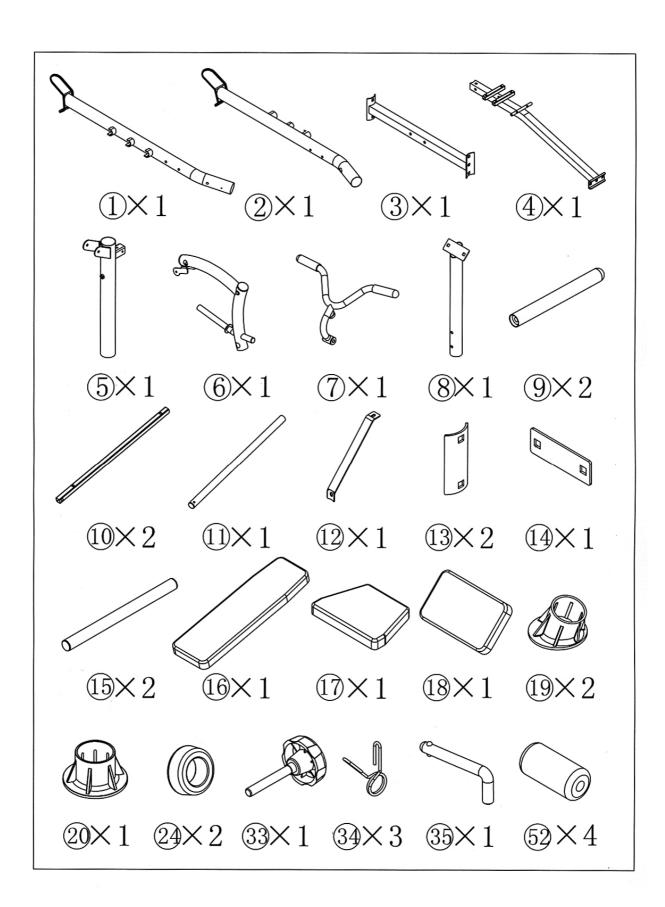

## **ORDERING REPLACEMENT PARTS**

Replacement parts can be ordered by contacting our Customer Support Department, Monday to Friday, 9am – 5pm GMT +1 hour:

E mail: service.international@tunturi-fitness.com

When ordering replacement parts, please give the following information,

- 1. Model
- 2. Description of Parts
- 3. Part Number
- 4. Date of Purchase