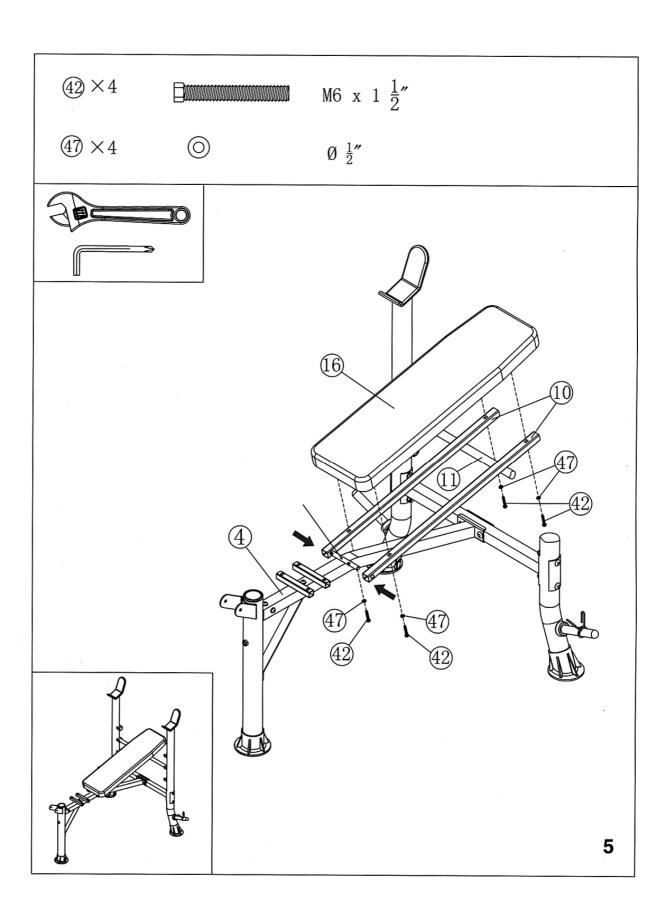

## MARCY ECLIPSE BE1000 STANDARD BARBELL BENCH



**IMPORTANT:** Please read the Important Safety Notice and Assembly Information in the Owner's manual before assembling this product.

**Assembly Manual** 

01012014









4

















## LIMITED WARRANTY

Tunturi Fitness warrants this product to be free from defects in workmanship and material, under normal use and service conditions, for a period of two years on the frame and one year on all other parts and components from the date of purchase. This warranty extends only to the original purchaser. Tunturi Fitness's obligation under this Warranty is limited to replacing damaged or faulty parts at Tunturi Fitness's option.

All returns must be pre-authorised by Tunturi Fitness. This warranty does not extend to any product or damage to a product caused by or attributable to freight damage, abuse, misuse, improper or abnormal usage, purchasers own repairs or for products used for commercial or rental purposes. No other warranty beyond that specifically set fort