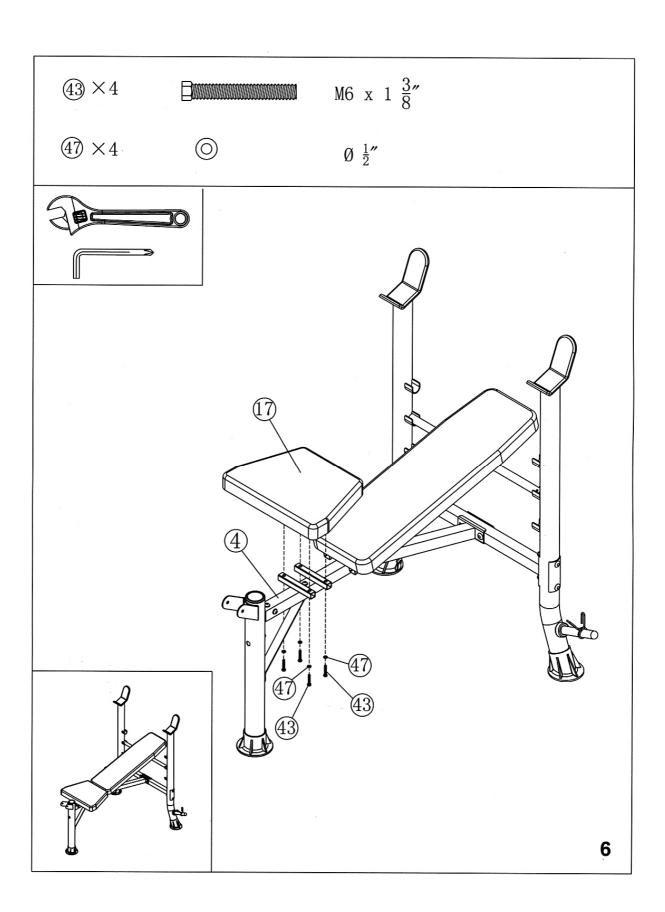

## MARCY ECLIPSE BE1000 STANDARD BARBELL BENCH



**IMPORTANT:** Please read the Important Safety Notice and Assembly Information in the Owner's manual before assembling this product.

**Assembly Manual** 

01012014









4

















## LIMITED WARRANTY

Tunturi Fitness warrants this product to be free from defects in workmanship and material, under normal use and service conditions, for a period of two years on the frame and one year on all other parts and components from the date of purchase. This warranty extends only to the original purchaser. Tunturi Fitness's obligation under this Warranty is limited to replacing damaged or faulty parts at Tunturi Fitness's option.

All returns must be pre-authorised by Tunturi Fitness. This warranty does not extend to any product or damage to a product caused by or attributable to freight damage, abuse, misuse, improper or abnormal usage, purchasers own repairs or for products used for commercial or rental purposes. No other warranty beyond that specifically set forth