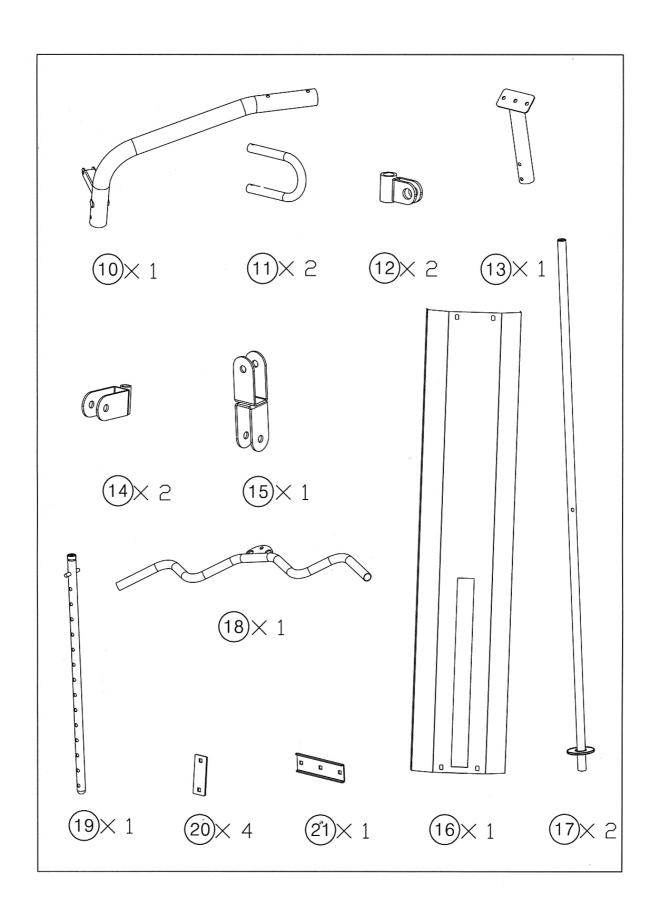

When ordering replacement parts, please give the following information,

- 1. Model
- 2. Description of Parts
- 3. Part Number
- 4. Date of Purchase