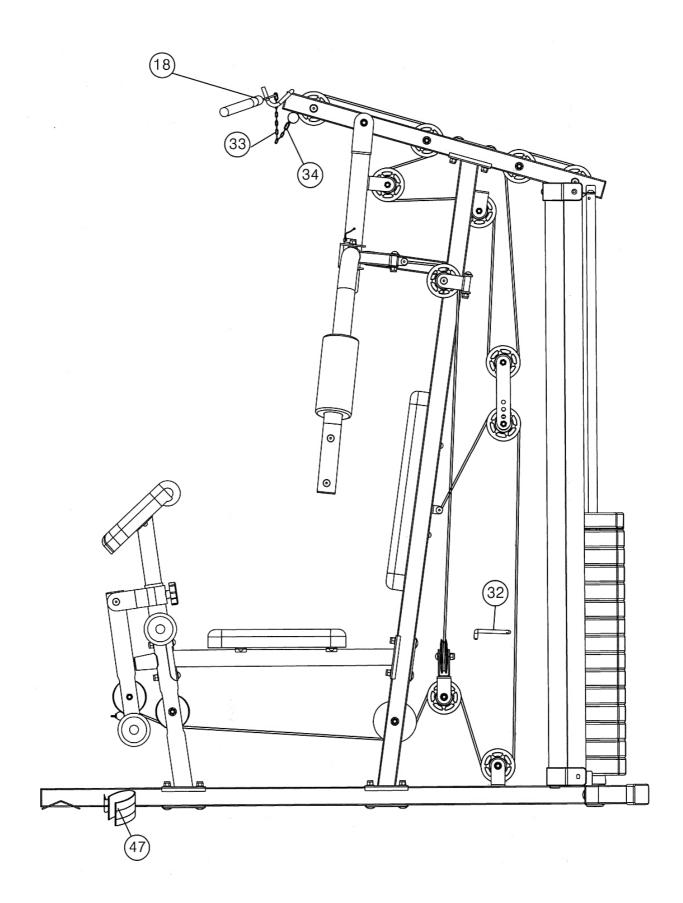

## MARCY® ECLIPSE HG3000 COMPACT HOME GYM



IMPORTANT: Please read the Important Safety Notice and Assembly Information in the Owner's manual before assembling this product.

**Assembly Manual** 

010114















































## LIMITED WARRANTY

Tunturi Fitness warrants this product to be free from defects in workmanship and material, under normal use and service conditions, for a period of two years on the frame and one year on all other parts and components from the date of purchase. This warranty extends only to the original purchaser. Tunturi Fitness's obligation under this Warranty is limited to replacing damaged or faulty parts at Tunturi Fitness's option.

All returns must be pre-authorised by Tunturi Fitness. This warranty does not extend to any product or damage to a product caused by or attributable to freight damage, abuse, misuse, improper or abnormal usage, purchasers own repairs or for products used for commercial or rental purposes. No other warranty beyond that specifically set forth above