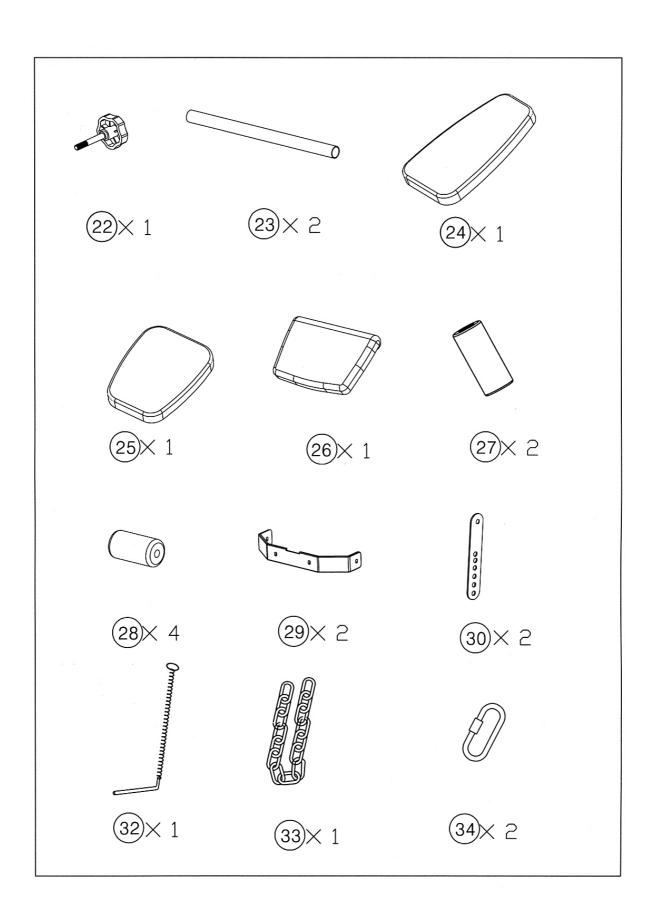

When ordering replacement parts, please give the following information,

- 1. Model
- 2. Description of Parts
- 3. Part Number
- 4. Date of Purchase