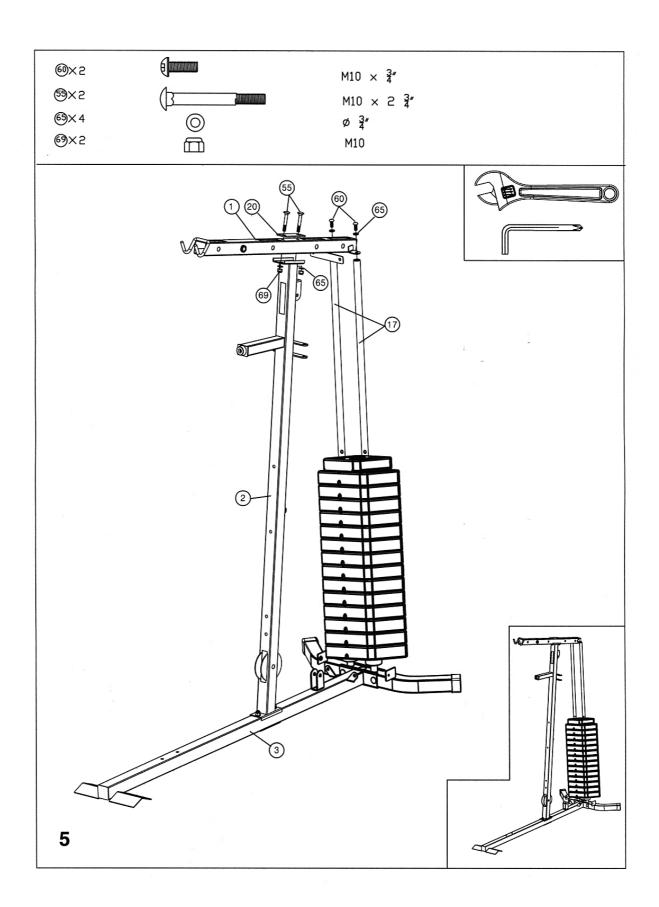

## MARCY® ECLIPSE HG3000 COMPACT HOME GYM

IMPORTANT: Please read the Important Safety Notice and Assembly Information in the Owner's manual before assembling this product.

**Assembly Manual** 

010114