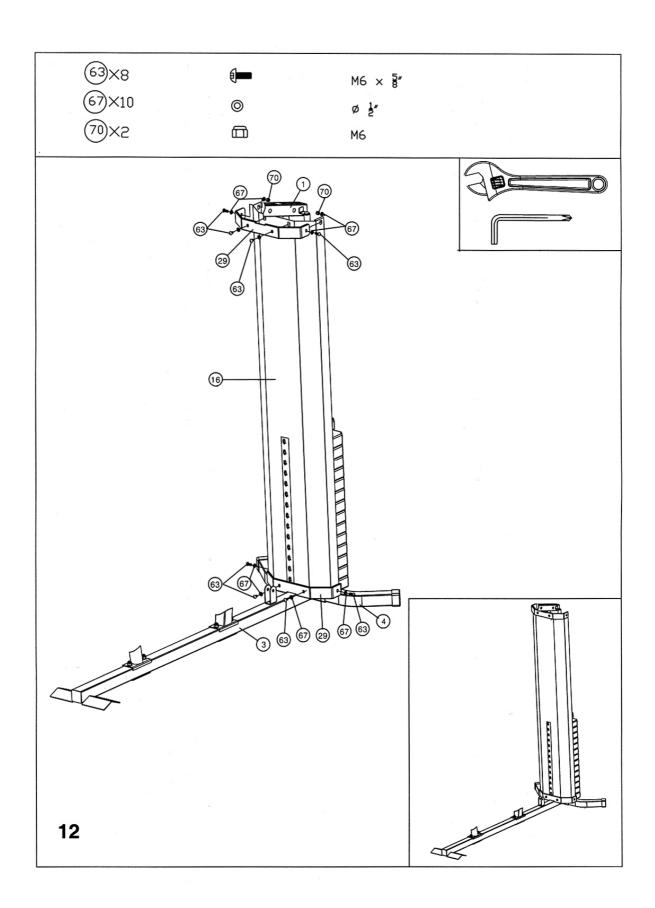

## MARCY® ECLIPSE HG3000 COMPACT HOME GYM



IMPORTANT: Please read the Important Safety Notice and Assembly Information in the Owner's manual before assembling this product.

**Assembly Manual** 

010114















































## LIMITED WARRANTY

Tunturi Fitness warrants this product to be free from defects in workmanship and material, under normal use and service conditions, for a period of two years on the frame and one year on all other parts and components from the date of purchase. This warranty extends only to the original purchaser. Tunturi Fitness's obligation under this Warranty is limited to replacing damaged or faulty parts at Tunturi Fitness's option.

All returns must be pre-authorised by Tunturi Fitness. This warranty does not extend to any product or damage to a product caused by or attributable to freight damage, abuse, misuse, improper or abnormal usage, purchasers own repairs or for products used for commercial or rental purposes. No other warranty beyond that specifically set fort