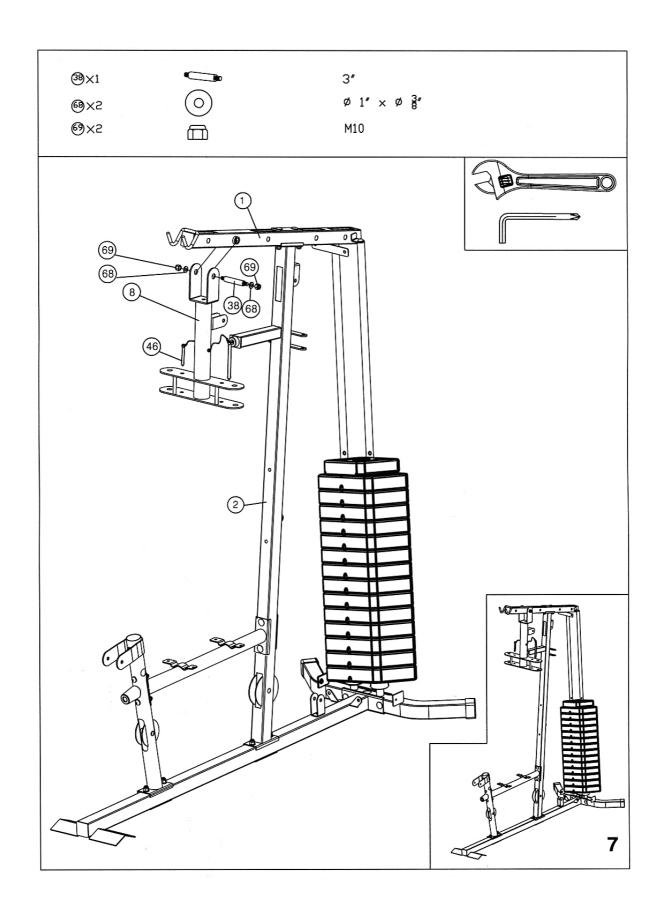

## **ORDERING REPLACEMENT PARTS**

Replacement parts can be ordered by contacting our Customer Support Department, Monday to Friday, 9am – 5pm GMT +1 hour:

E mail: service.international@tunturi-fitness.com

When ordering replacement parts, please give the following information,

- 1. Model
- 2. Description of Parts
- 3. Part Number
- 4. Date of Purchase