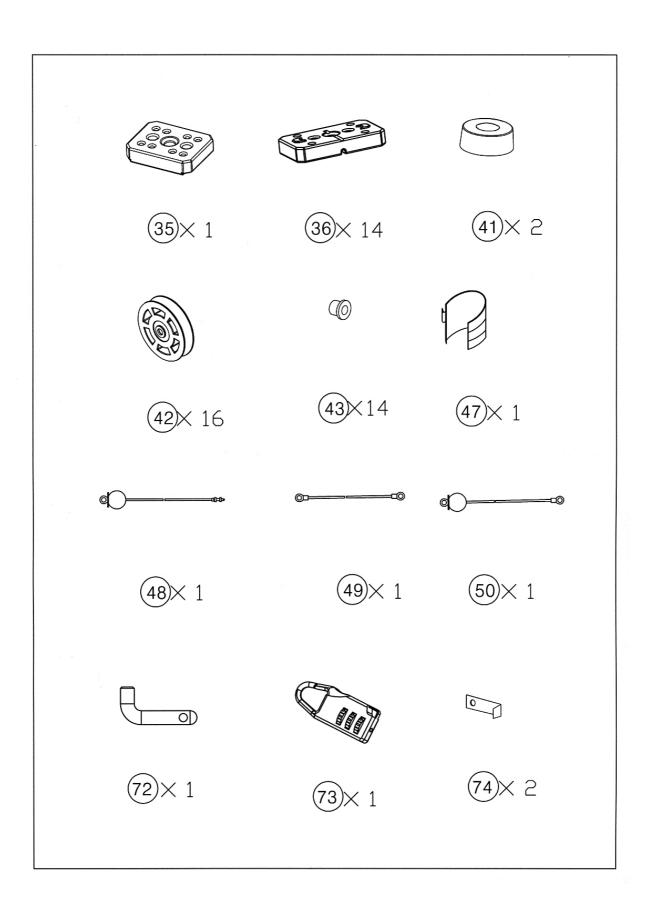

When ordering replacement parts, please give the following information,

- 1. Model
- 2. Description of Parts
- 3. Part Number
- 4. Date of Purchase