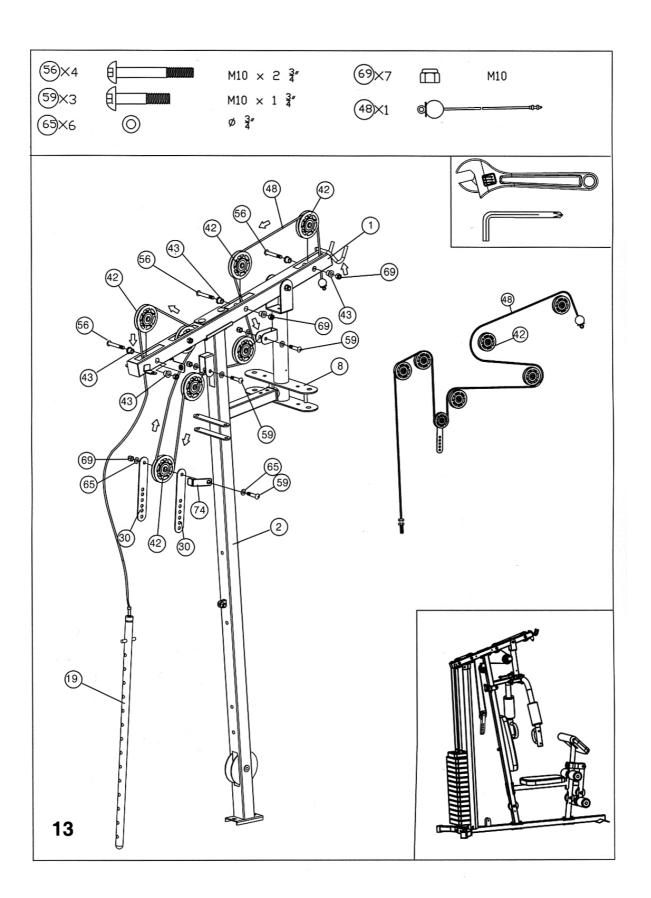

## MARCY® ECLIPSE HG3000 COMPACT HOME GYM



IMPORTANT: Please read the Important Safety Notice and Assembly Information in the Owner's manual before assembling this product.

**Assembly Manual** 

010114















































## LIMITED WARRANTY

Tunturi Fitness warrants this product to be free from defects in workmanship and material, under normal use and service conditions, for a period of two years on the frame and one year on all other parts and components from the date of purchase. This warranty extends only to the original purchaser. Tunturi Fitness's obligation under this Warranty is limited to replacing damaged or faulty parts at Tunturi Fitness's option.

All returns must be pre-authorised by Tunturi Fitness. This warranty does not extend to any product or damage to a product caused by or attributable to freight damage, abuse, misuse, improper or abnormal usage, purchasers own repairs or for products used for commercial or rental purposes. No other warranty beyond that specifically set forth