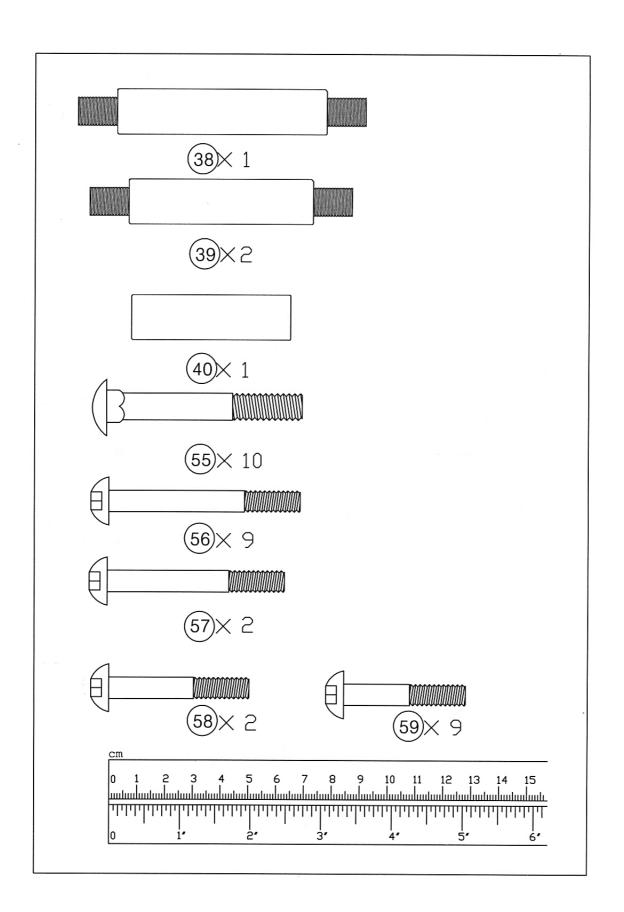

When ordering replacement parts, please give the following information,

- 1. Model
- 2. Description of Parts
- 3. Part Number
- 4. Date of Purchase