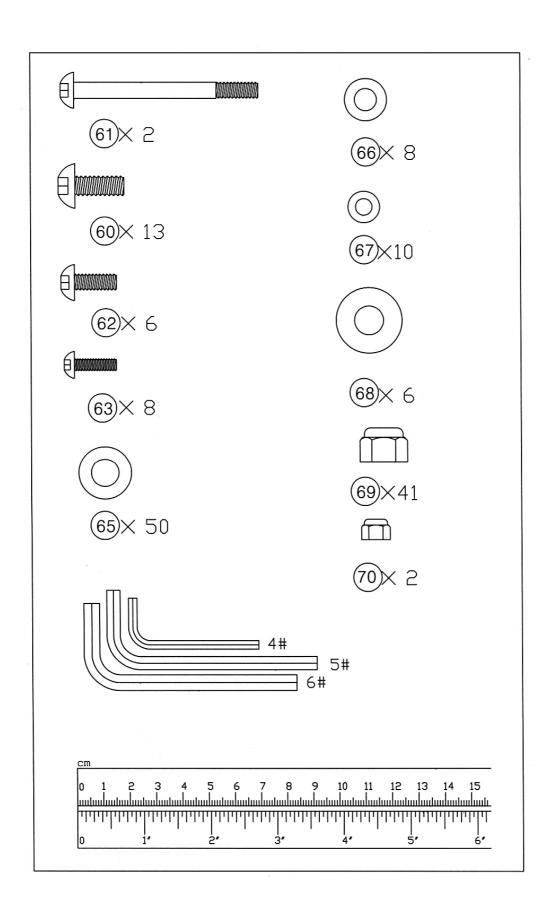

When ordering replacement parts, please give the following information,

- 1. Model
- 2. Description of Parts
- 3. Part Number
- 4. Date of Purchase