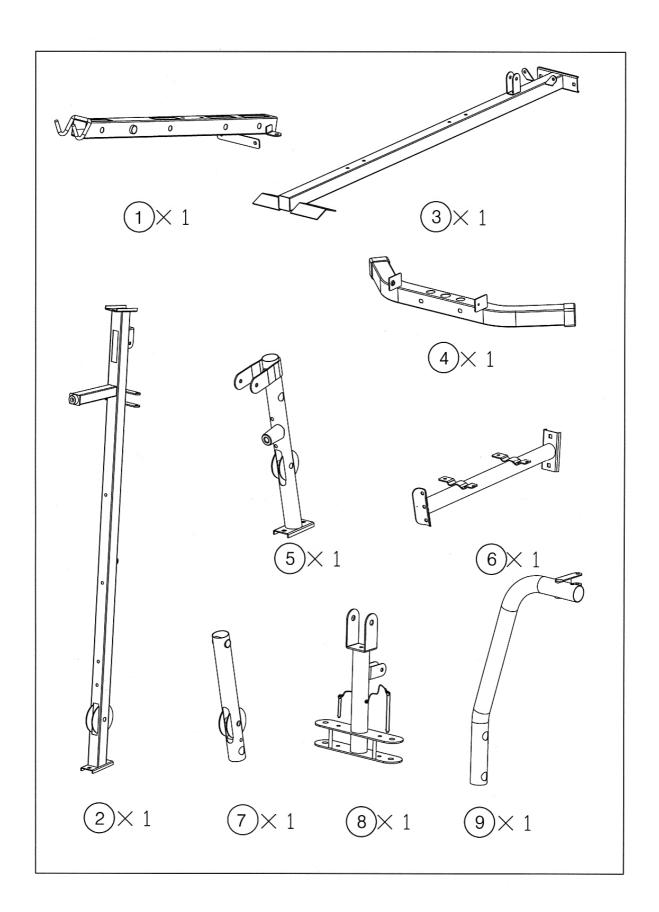

When ordering replacement parts, please give the following information,

- 1. Model
- 2. Description of Parts
- 3. Part Number
- 4. Date of Purchase