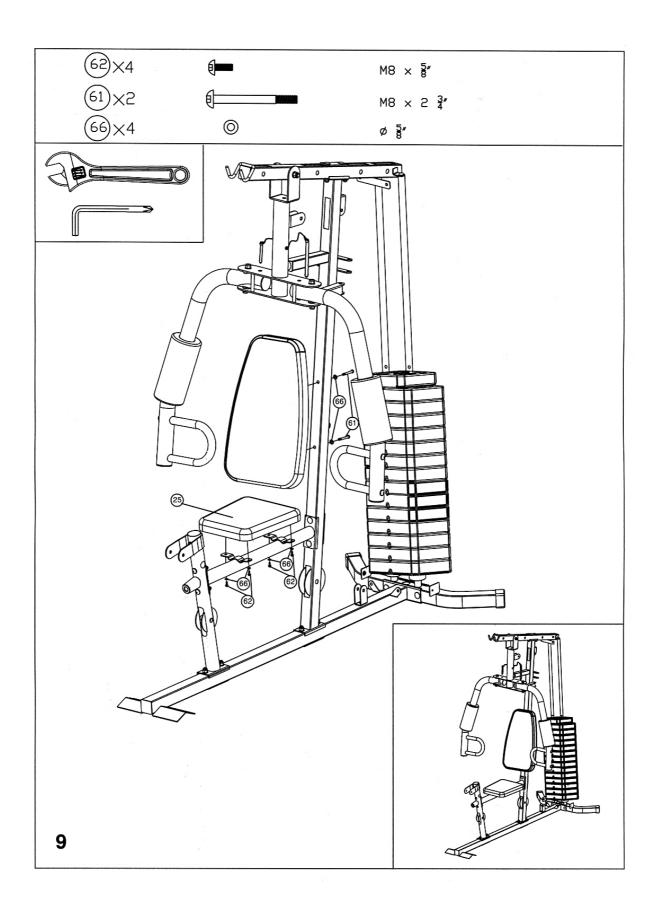

## **ORDERING REPLACEMENT PARTS**

Replacement parts can be ordered by contacting our Customer Support Department, Monday to Friday, 9am – 5pm GMT +1 hour:

E mail: service.international@tunturi-fitness.com

When ordering replacement parts, please give the following information,

- 1. Model
- 2. Description of Parts
- 3. Part Number
- 4. Date of Purchase