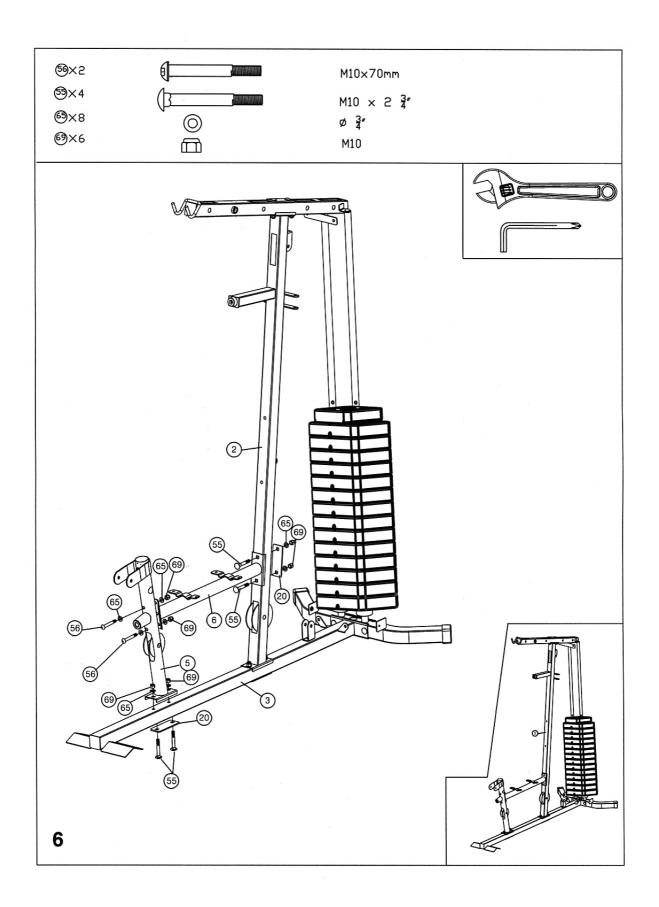

## **ORDERING REPLACEMENT PARTS**

Replacement parts can be ordered by contacting our Customer Support Department, Monday to Friday, 9am – 5pm GMT +1 hour:

E mail: service.international@tunturi-fitness.com

When ordering replacement parts, please give the following information,

- 1. Model
- 2. Description of Parts
- 3. Part Number
- 4. Date of Purchase