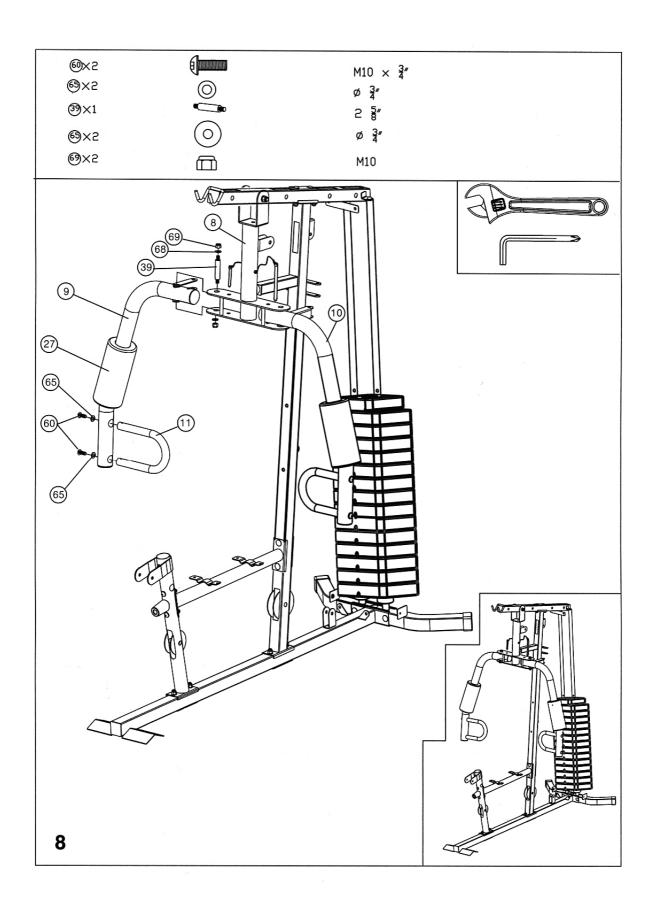

## **ORDERING REPLACEMENT PARTS**

Replacement parts can be ordered by contacting our Customer Support Department, Monday to Friday, 9am – 5pm GMT +1 hour:

E mail: service.international@tunturi-fitness.com

When ordering replacement parts, please give the following information,

- 1. Model
- 2. Description of Parts
- 3. Part Number
- 4. Date of Purchase