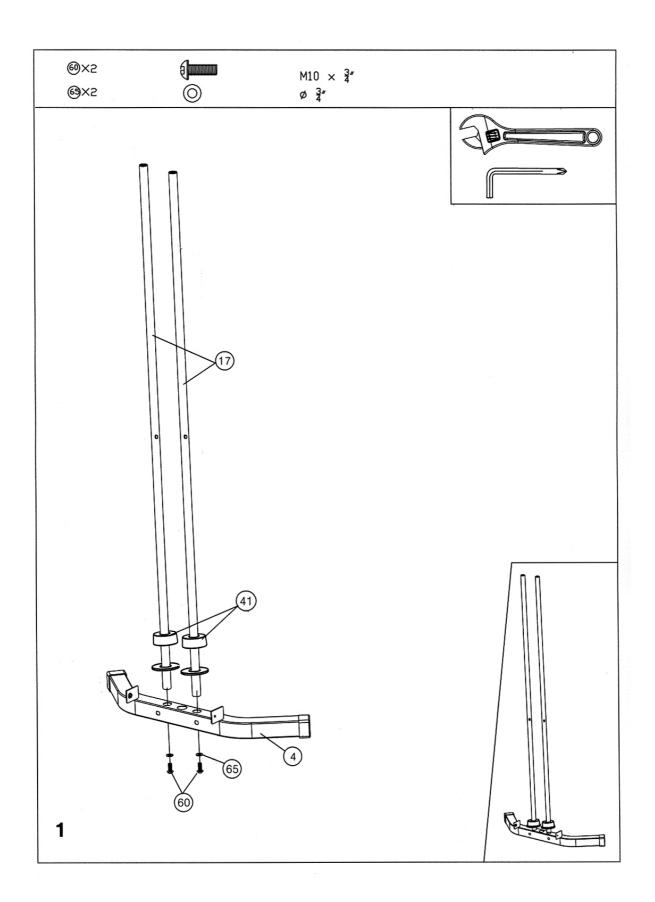

When ordering replacement parts, please give the following information,

- 1. Model
- 2. Description of Parts
- 3. Part Number
- 4. Date of Purchase