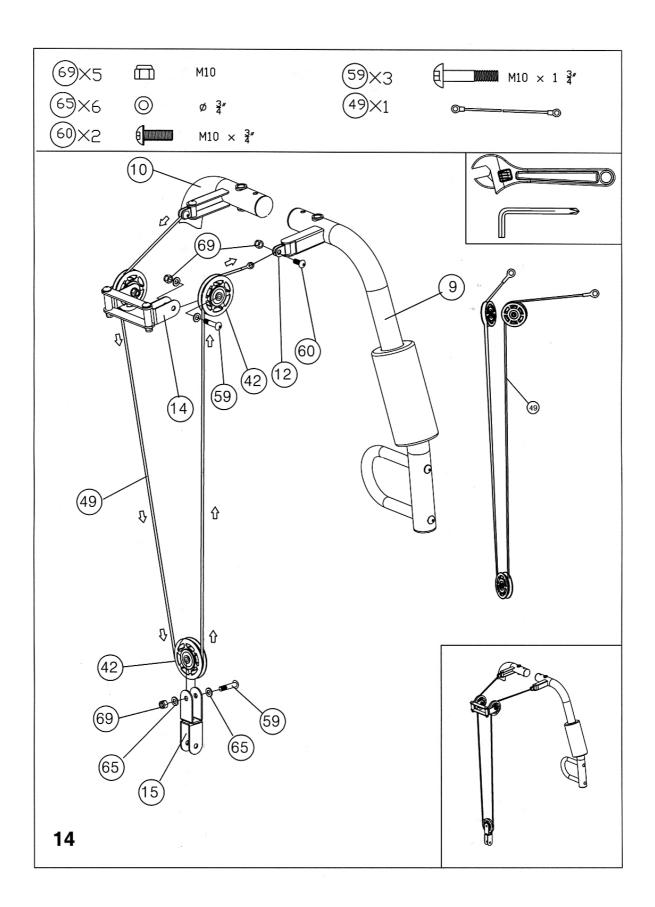

## MARCY® ECLIPSE HG3000 COMPACT HOME GYM



IMPORTANT: Please read the Important Safety Notice and Assembly Information in the Owner's manual before assembling this product.

**Assembly Manual** 

010114















































## LIMITED WARRANTY

Tunturi Fitness warrants this product to be free from defects in workmanship and material, under normal use and service conditions, for a period of two years on the frame and one year on all other parts and components from the date of purchase. This warranty extends only to the original purchaser. Tunturi Fitness's obligation under this Warranty is limited to replacing damaged or faulty parts at Tunturi Fitness's option.

All returns must be pre-authorised by Tunturi Fitness. This warranty does not extend to any product or damage to a product caused by or attributable to freight damage, abuse, misuse, improper or abnormal usage, purchasers own repairs or for products used for commercial or rental purposes. No other warranty beyond that specifically set forth ab