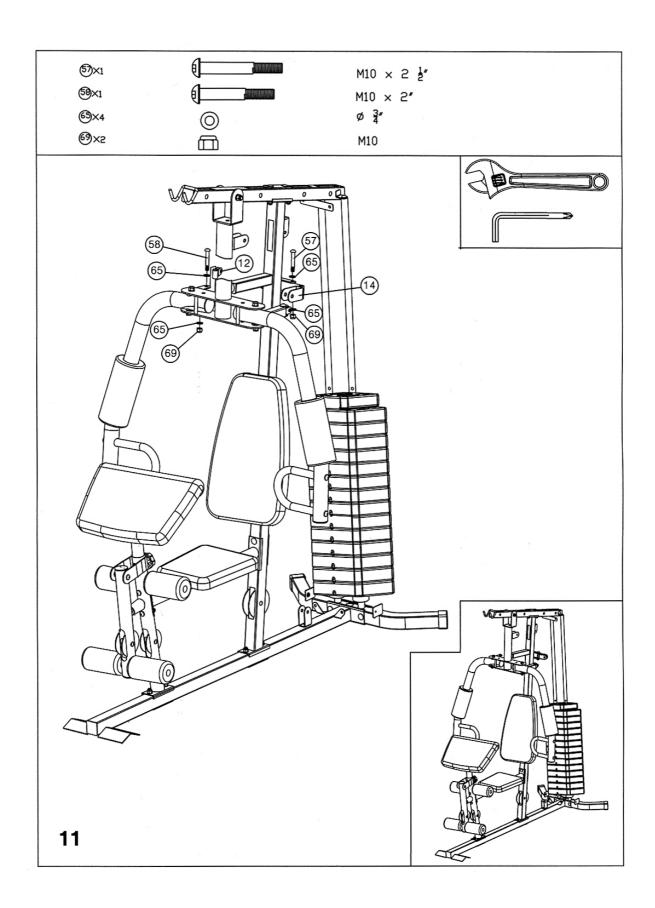

## MARCY® ECLIPSE HG3000 COMPACT HOME GYM



IMPORTANT: Please read the Important Safety Notice and Assembly Information in the Owner's manual before assembling this product.

**Assembly Manual** 

010114















































## LIMITED WARRANTY

Tunturi Fitness warrants this product to be free from defects in workmanship and material, under normal use and service conditions, for a period of two years on the frame and one year on all other parts and components from the date of purchase. This warranty extends only to the original purchaser. Tunturi Fitness's obligation under this Warranty is limited to replacing damaged or faulty parts at Tunturi Fitness's option.

All returns must be pre-authorised by Tunturi Fitness. This warranty does not extend to any product or damage to a product caused by or attributable to freight damage, abuse, misuse, improper or abnormal usage, purchasers own repairs or for products used for commercial or rental purposes. No other warranty beyond that specifically set fo