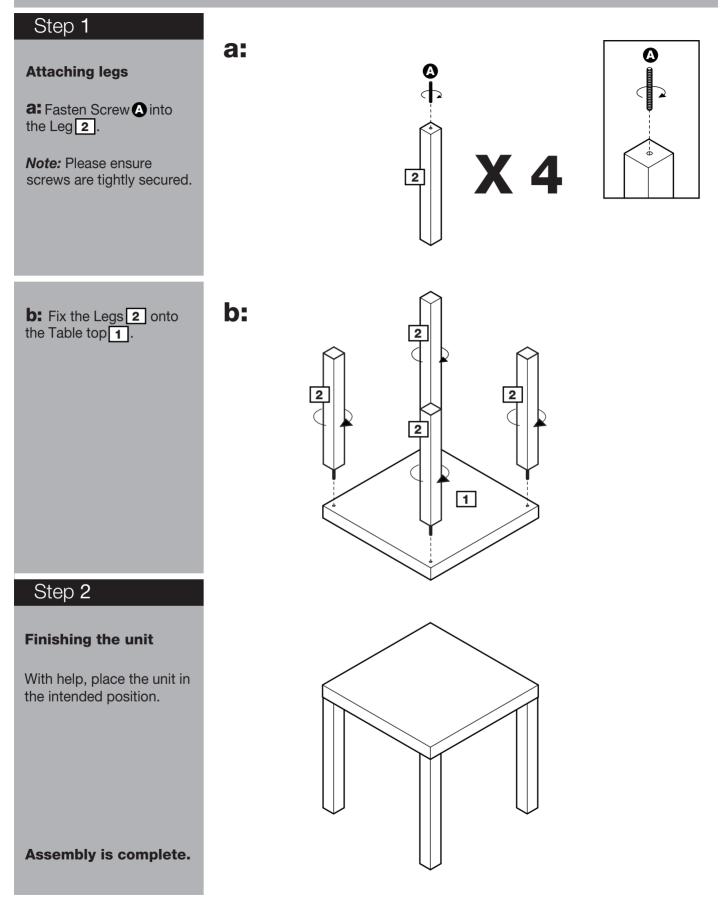

# **Assembly Instructions**

If you need help or have damaged or missing parts, call the Customer Helpline: 08456 400800