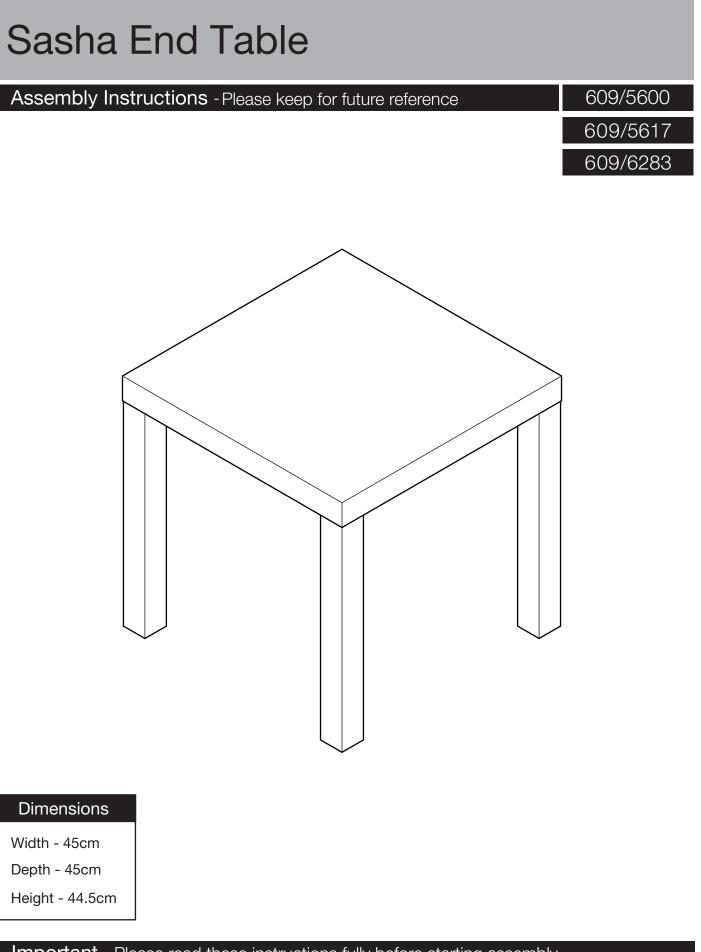

### **Components - Panels**

If you have damaged or missing components, call the **Customer Helpline: 08456 400800** 

Please check you have all the panels listed below

| 0                  | ٥           |                               |
|--------------------|-------------|-------------------------------|
|                    |             |                               |
|                    |             |                               |
|                    |             |                               |
|                    |             |                               |
|                    |             |                               |
| 0                  | ٥           |                               |
| <b>1</b> Table top | (45 x 45cm) | <b>2</b> Leg x 4 (40 x 4.5cm) |