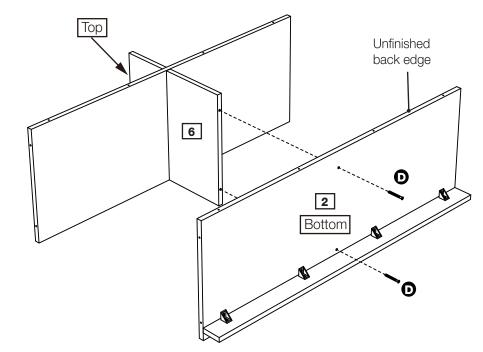

### Step 3

## Attaching bottom panel

a: Use Screws to fix the Bottom Panel onto the Lower Central Panel 6.

Two persons assembly is required.

a: