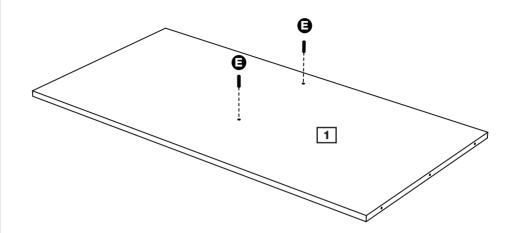

## Step 5

# Attaching table top panel

**a:** Insert Short Wooden Dowels **a** into the Table Top Panel **1**.

a:

**b:** Carefully place the Table Top Panel 1 onto the unit.

b:

C:

a: