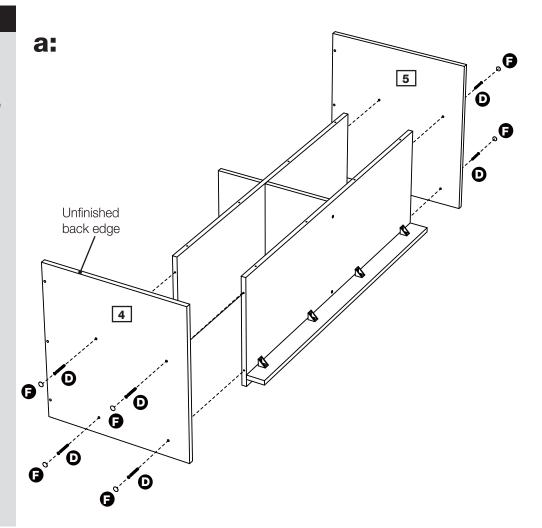

### Step 4

#### **Attaching side panels**

a: Use Screws to fix the Left Side Panel and Right Side Panel onto the unit.

Use Screw Covers to cover the Screw Heads.

Two persons assembly is required.