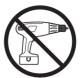

• We do not recommend the use of power drill/drivers *for inserting screws*,

as this could damage the unit.
Only use hand screwdrivers.

• Dispose of all packaging carefully and responsibly.