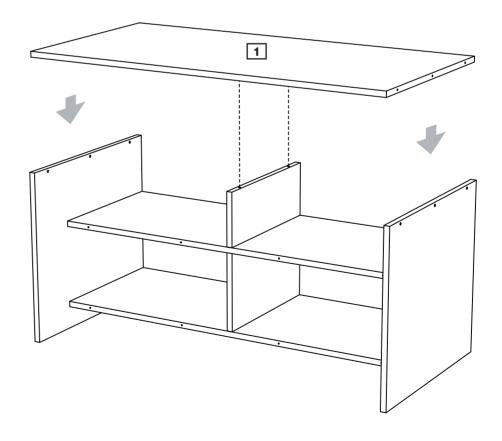

## Step 5

# Attaching table top panel

**a:** Insert Short Wooden Dowels **a** into the Table Top Panel **1**.

a:

**b:** Carefully place the Table Top Panel 1 onto the unit.

b:

C:

a: