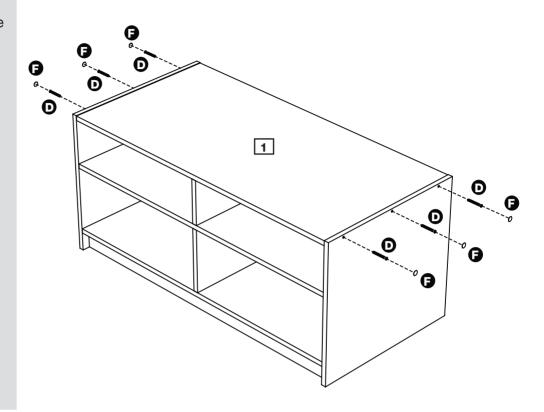

# Attaching table top panel

**a:** Insert Short Wooden Dowels **a** into the Table Top Panel **1**.

a:

**b:** Carefully place the Table Top Panel 1 onto the unit.

b:

C:

a:

### Step 5 - continued

C: Use Screws • to fix the Table Top Panel • onto the unit.

Use Screw Covers **f** to cover the Screw Heads.