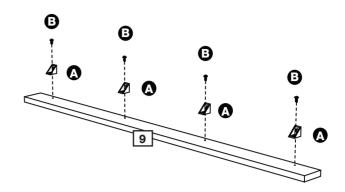

#### **Attaching front panel**

**a:** Use Screws **B** to fix the Plastic Supports **A** onto the Front Panel **9**.

a:

**b:** Use Screws **3** to fix the Front Panel **9** onto the Bottom Panel **2**.

b: