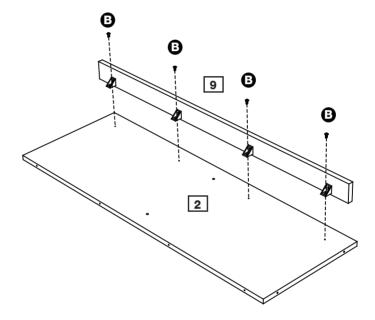

## Attaching bottom panel

a: Use Screws to fix the Bottom Panel onto the Lower Central Panel 6.

Two persons assembly is required.

a: