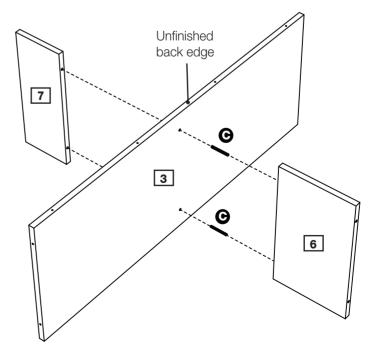

### Attaching middle shelf

**a:** Use Long Wooden Dowels **©** to fix the Upper Central Panel **7** and Lower Central Panel **6** onto the Middle Shelf **3**.

Two persons assembly is required.

a: