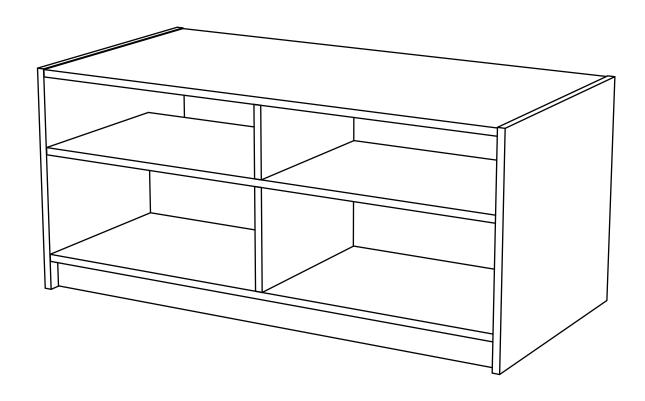

# Modular TV Unit

#### **Dimensions**

Width - 103cm

Depth - 50cm

Height - 46cm