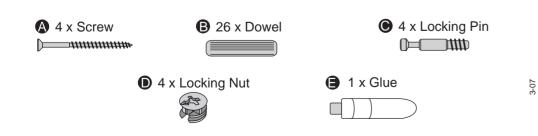

### Components

# **Cube Coffee Table**





#### B 1 x Bottom Panel



#### © 2 x Base Panel



### Fittings





### **IMPORTANT**

- 1. Read these instructions carefully and familiarise yourself with the procedure before assembling the unit.
- 2. Check that you have all the component parts following the list on the back cover and familiarise yourself with each part before proceeding.
- 3. Take all the fittings out of the plastic bag and separate them into their groups.
- 4. Ensure you have enough space to lay out all the parts before assembly.
- 5. To avoid scratching it is recommended that you assemble the unit on a soft level surface.

# **Assembly Instructions**

## **Assembly Instructions**

### Stage 1 – Fitting the Base

### Stage 2 – Fitting the Side Panels



## **Assembly Instructions**

# Assembly Instructions

### Stage 3 - Fitting the Table Top

## Stage 4 – Finishing the Unit



###