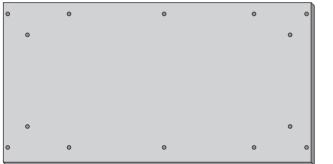

### Components

# **Cube Coffee Table**





#### B 1 x Bottom Panel



#### © 2 x Base Panel



### Fittings





### **IMPORTANT**

- 1. Read these instructions carefully and familiarise yourself with the procedure before assembling the unit.
- 2. Check that you have all the component parts following the list on the back cover and familiarise yourself with each part before proceeding.
- 3. Take all the fittings out of the plastic bag and separate them into their groups.
- 4. Ensure you have enough space to lay out all the parts before assembly.
- 5. To avoid scratching it is recommended that you assemble the unit on a soft level surface.

# **Assembly Instructions**

## **Assembly Instructions**

### Stage 1 – Fitting the Base

### Stage 2 – Fitting the Side Panels



## **Assembly Instructions**

# Assembly Instructions

### Stage 3 - Fitting the Table To