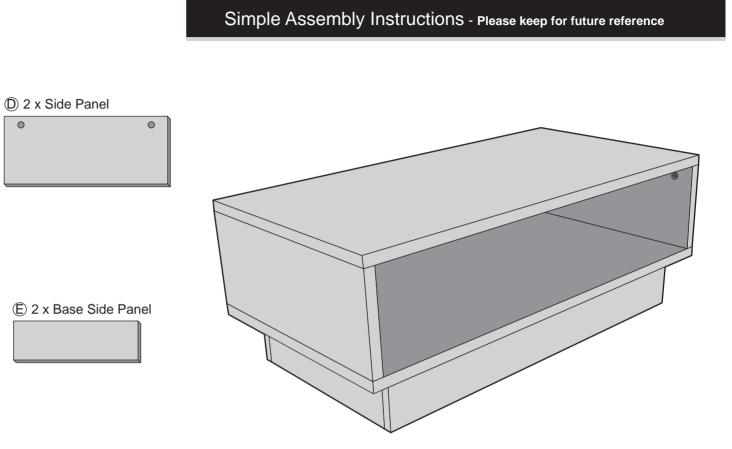

### Components

# **Cube Coffee Table**

#### B 1 x Bottom Panel

#### © 2 x Base Panel