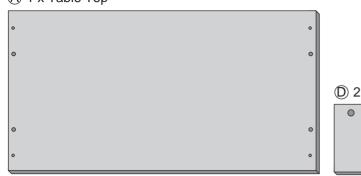

### Components

# **Cube Coffee Table**





#### B 1 x Bottom Panel



#### © 2 x Base Panel



### Fittings





### **IMPORTANT**

- 1. Read these instructions carefully and familiarise yourself with the procedure before assembling the unit.
- 2. Check that you have all the component parts following the list on the back cover and familiarise yourself with each part before proceeding.
- 3. Take all the fittings out of the plastic bag and separate them into their groups.
- 4. Ensure you have enough space to lay out all the parts before assembly.
- 5. To avoid scratching it is recommended that you assemble the unit on a soft level surface.

# **Assembly Instructions**

## **Assembly Instructions**

### Stage 1 – Fitting the Base

### Stage 2 – Fitting the Side Panels



## **Assembly Instructions**

# Assembly Instructions

### Sta