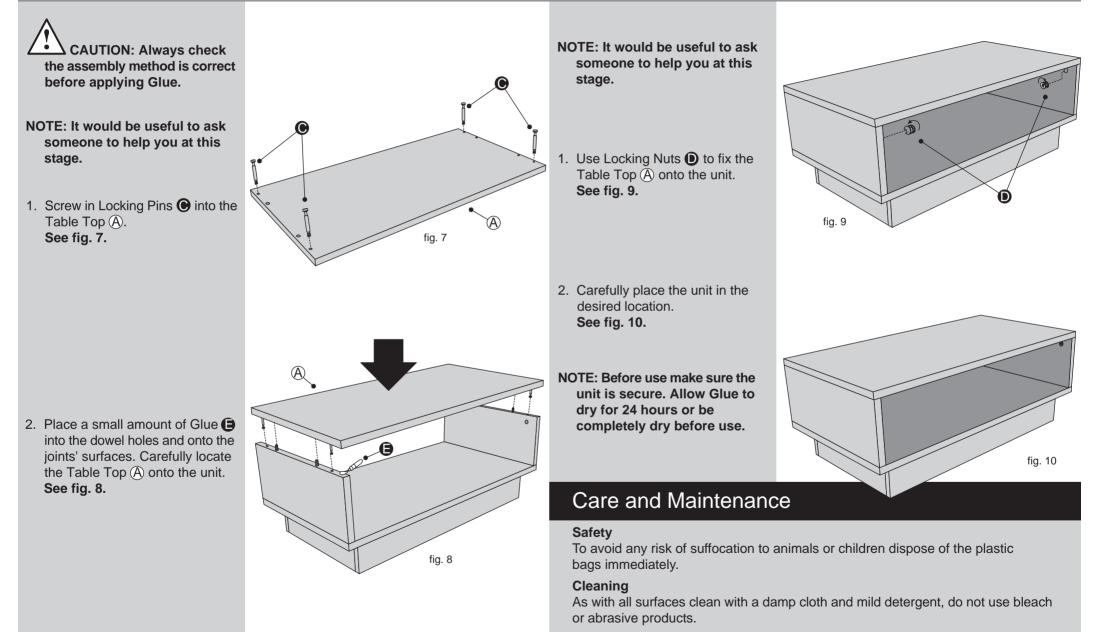

### Stage 3 - Fitting the Table Top

## Stage 4 – Finishing the Unit

#### Fitting

From time to time please ensure there are no loose screws on the product.