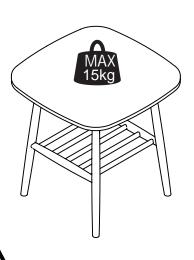

#### General care and maintenance

Take care when moving furniture dragging pieces across the floor will damage the joints.

Avoid exposing your furniture to direct and prolonged periods of sunlight and heat sources as fading and cracking may occur.

Take care to prevent sharp objects e.g. toys, buckles and heels from coming into contact with your furniture, and avoid contact with chemicals e.g. cosmetics or hairs products which may permanently mark the surface.