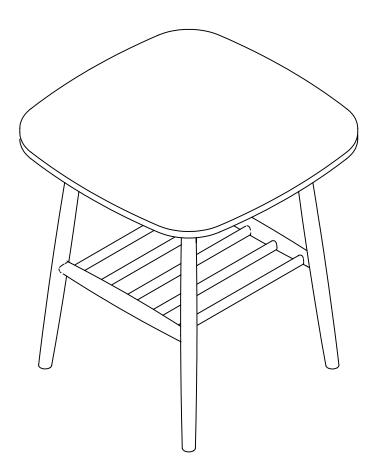

## Cornelia Corner Side Table

Assembly Instructions - Please keep for future reference

CORN-ST-SS19-A

#### **Dimensions**

Length - 43cm Width - 43cm Height - 45cm

Important – Please read these instructions before assembly

If you need help or have damaged or missing parts, email: customerservices@habitat.co.uk or call: 0344 499 4686