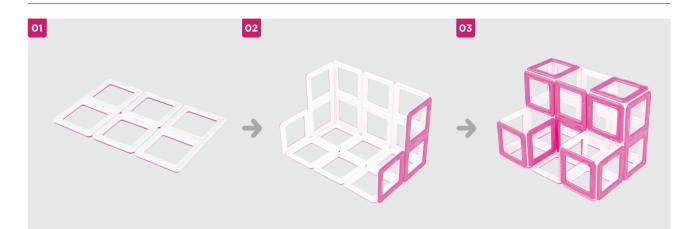

## **02** How to use accessories

squares and rectangles as shown below.

Accessories can be used in combination with Magformers

Combine various accessories with Magformers models to build a pretty house as shown below.