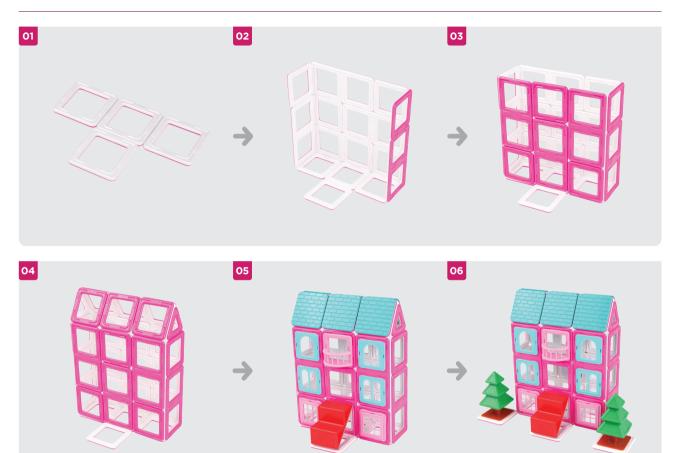

## **02** How to use accessories

squares and rectangles as shown below.

Accessories can be used in combination with Magformers

Combine various accessories with Magformers models to build a pretty house as shown below.