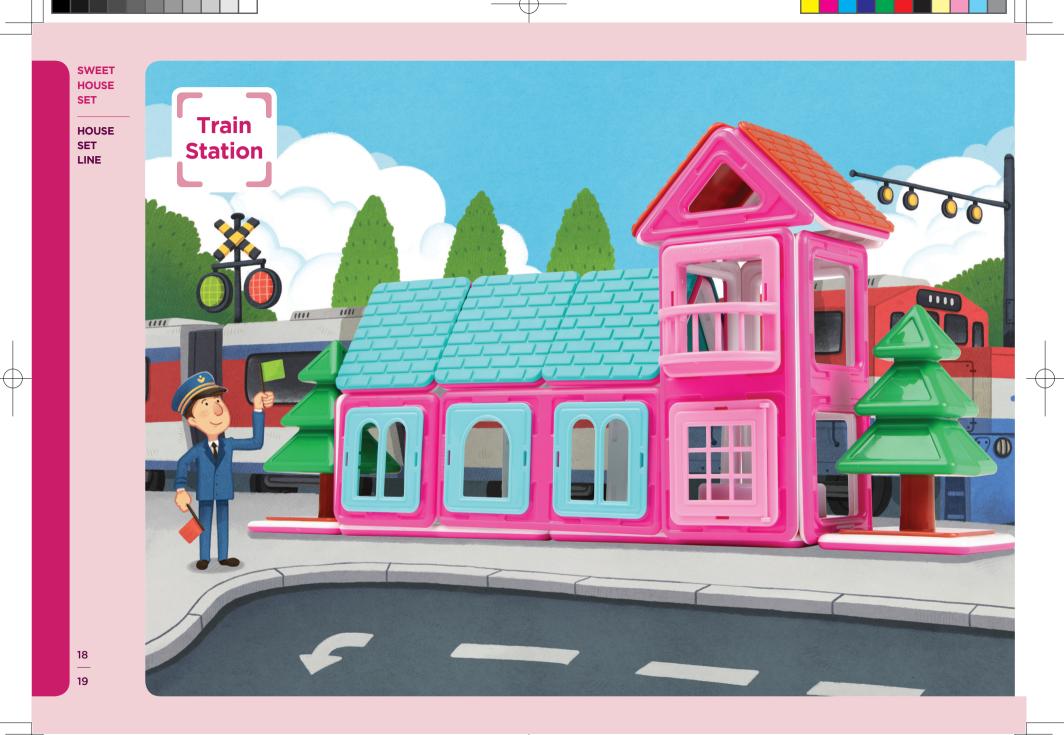

# Magformers Sweet House Set

Magformers Sweet House Set comes with Magformers magnetic pieces and various accessories, including stairs, windows and trees, to make more detailed Magformers models. The enclosed booklet contains photos of each model from various angles. Children can create their own models while reading the directions as well as observing photos of models taken from different angles. Just like an architect who creates buildings by looking at architectural drawings, children can become architects and build their own Magformers house.