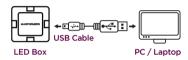

### **03 How to use LED**

The LED BOX helps children make models beyond their imaginations with its various vivid colors that develop the senses of children. Breathe new life into many Magformers models with the LED BOX. Press the button once to change colors quickly, and press the button again to change colors slowly. Each color will be fixed after that. The included USB cable is for charging the LED BOX. Please note the following warnings when charging. The red light turns on when you plug the USB cable into the LED Box. The red light turns off when charging is complete.