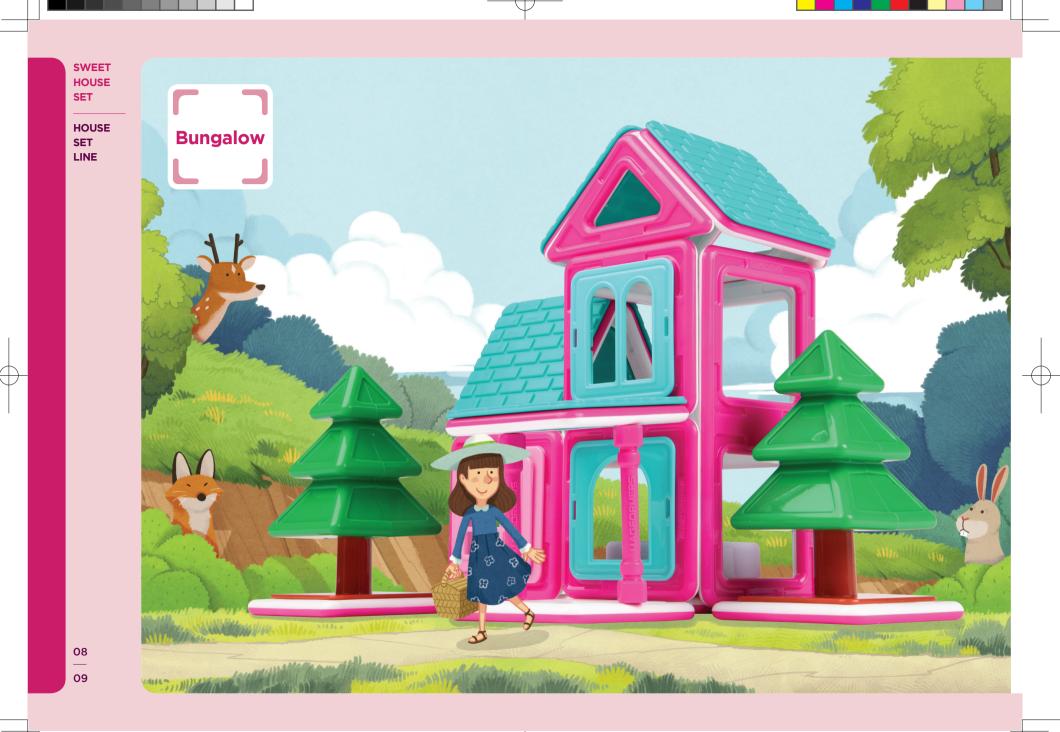

# Magformers Sweet House Set

Magformers Sweet House Set comes with Magformers magnetic pieces and various accessories, including stairs, windows and trees, to make more detailed Magformers models. The enclosed booklet contains photos of each model from various angles. Children can create their own models while reading the directions as well as observing photos of models taken from different angles. Just like an architect who creates buildings by looking at architectural drawings, children can become architects and build their own Magformers house.