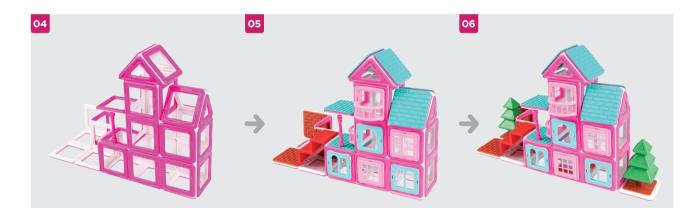

## **02** How to use accessories

squares and rectangles as shown below.

Accessories can be used in combination with Magformers

Combine various accessories with Magformers models to build a pretty house as shown below.