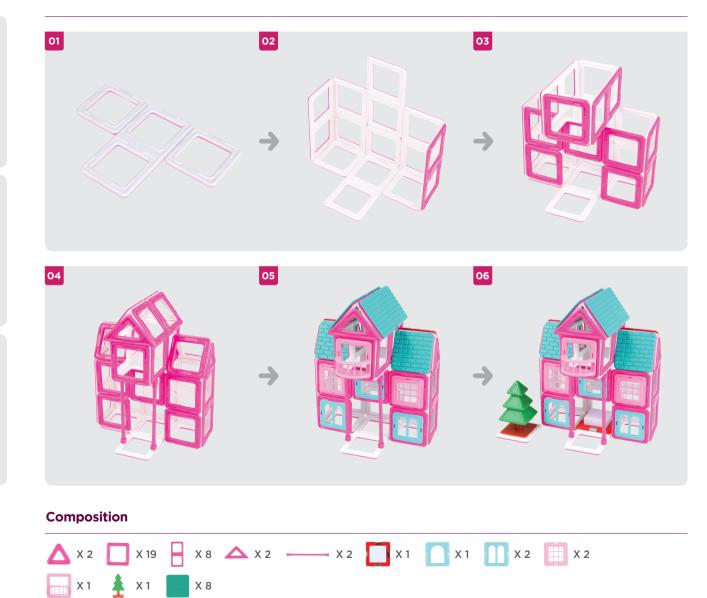

### 04 10 Magformers Sweet House

Тор

### Composition

▲ x2 🔲 x14 🗧 x7 ▲ x2 - x2 🔲 x1 🛄 x1 🔜 x1 🎍 x2 🔤 x6