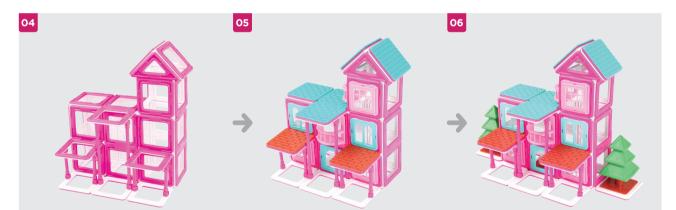

## **02** How to use accessories

squares and rectangles as shown below.

Accessories can be used in combination with Magformers

Combine various accessories with Magformers models to build a pretty house as shown below.