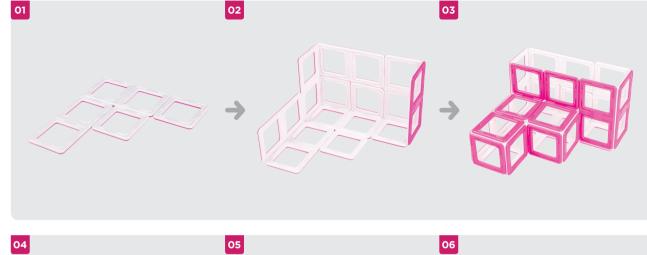

### 01 Composition (64pcs)

## **02** How to use accessories

squares and rectangles as shown below.

Accessories can be used in combination with Magformers

Combine various accessories with Magformers models to build a pretty house as shown below.