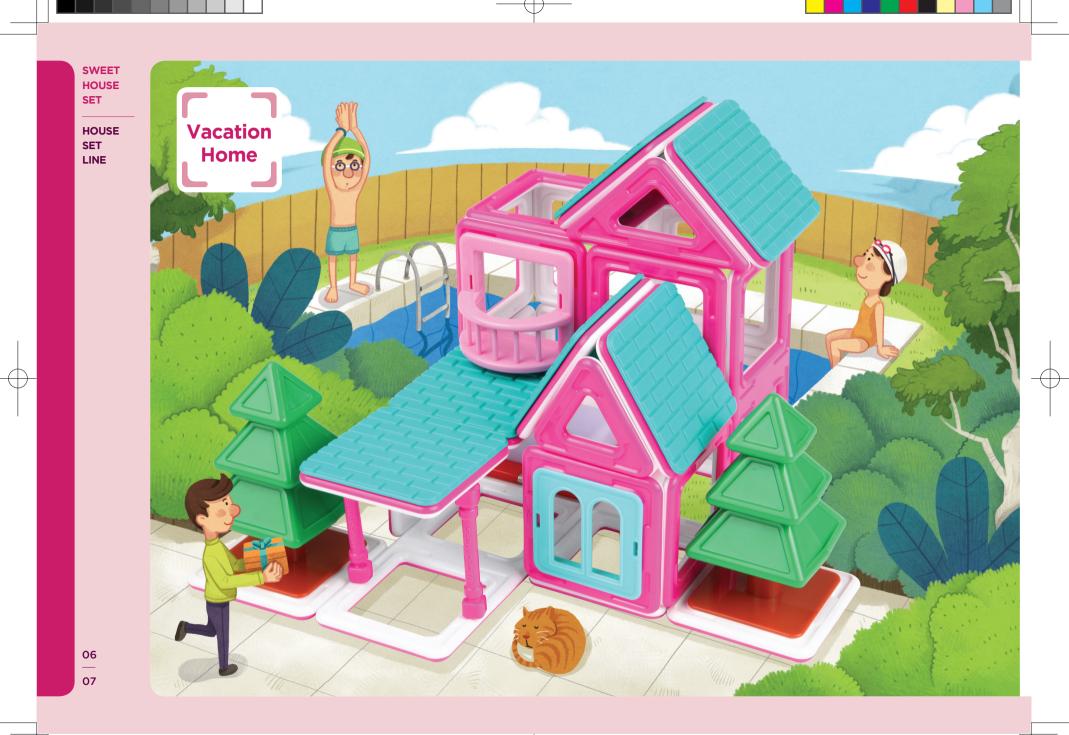

# Magformers Sweet House Set

Magformers Sweet House Set comes with Magformers magnetic pieces and various accessories, including stairs, windows and trees, to make more detailed Magformers models. The enclosed booklet contains photos of each model from various angles. Children can create their own models while reading the directions as well as observing photos of models taken from different angles. Just like an architect who creates buildings by looking at architectural drawings, children can become architects and build their own Magformers house.