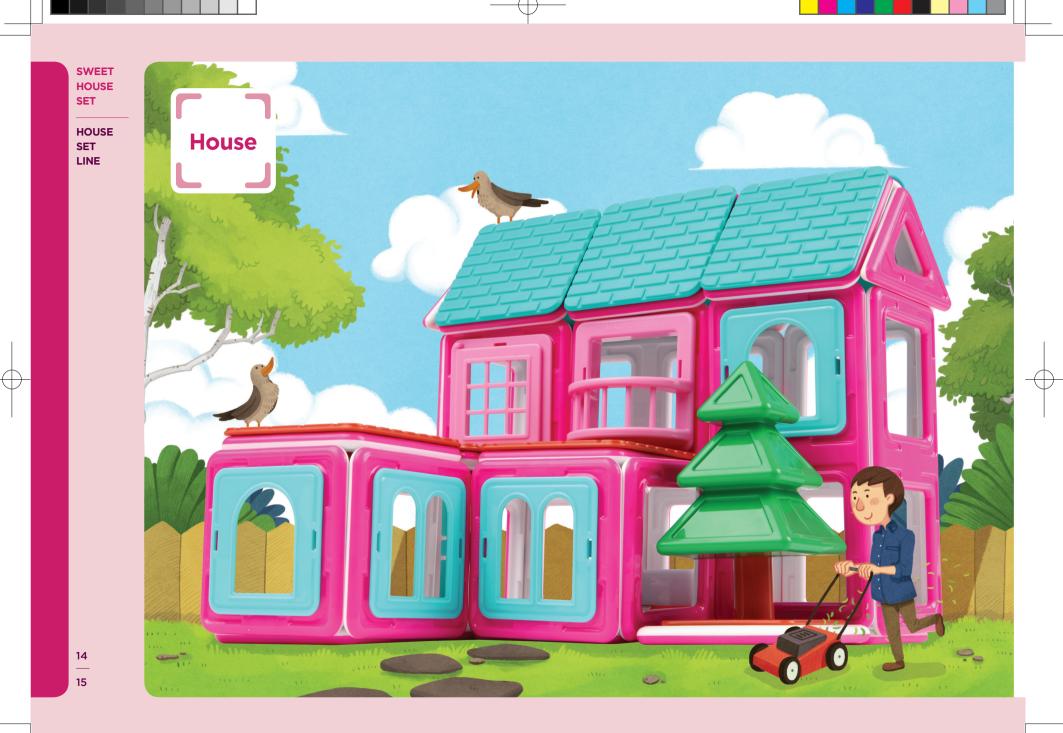

# Magformers Sweet House Set

Magformers Sweet House Set comes with Magformers magnetic pieces and various accessories, including stairs, windows and trees, to make more detailed Magformers models. The enclosed booklet contains photos of each model from various angles. Children can create their own models while reading the directions as well as observing photos of models taken from different angles. Just like an architect who creates buildings by looking at architectural drawings, children can become architects and build their own Magformers house.