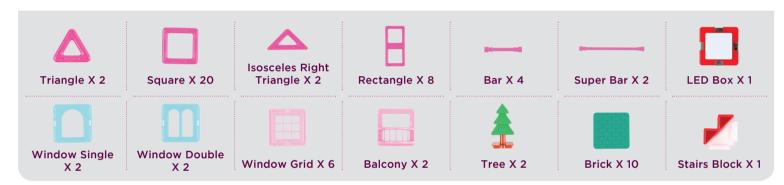

### 01 Composition (64pcs)

### Composition

🛆 x 2 🔲 x 20 🗧 x 8 🛆 x 2 🛄 x 1 🛄 x 1 📋 x 2 🎍 x 2 🔜 x 8 🗾 x 1

Тор

Composition

🛆 x 2 🔲 x 20 🔒 x 8 🛄 x 1 🗋 x 2 🛄 x 2 🛄 x 2 🔜 x 1 🎍 x 2 🔤 x 6 🗾 x 1

Front

Composition

🖸 X 20 🗧 X 8 🛆 X 2 🚺 X 1 🚺 X 2 🔲 X 2 🔲 X 1 🖕 X 1 📕 X 9