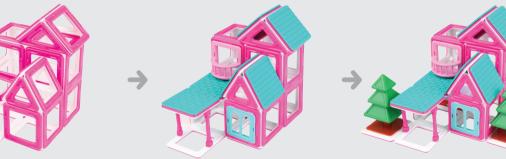

## **02** How to use accessories

squares and rectangles as shown below.

Accessories can be used in combination with Magformers

Combine various accessories with Magformers models to build a pretty house as shown below.