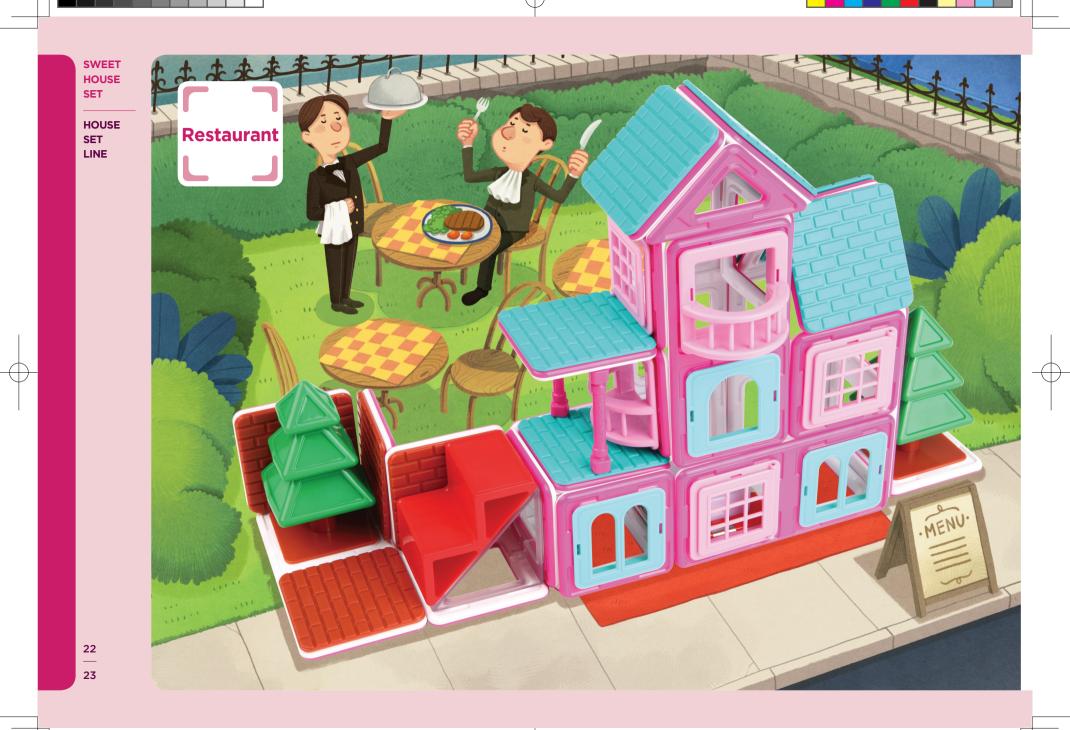

# Magformers Sweet House Set

Magformers Sweet House Set comes with Magformers magnetic pieces and various accessories, including stairs, windows and trees, to make more detailed Magformers models. The enclosed booklet contains photos of each model from various angles. Children can create their own models while reading the directions as well as observing photos of models taken from different angles. Just like an architect who creates buildings by looking at architectural drawings, children can become architects and build their own Magformers house.

### 04 10 Magformers Sweet House

Тор