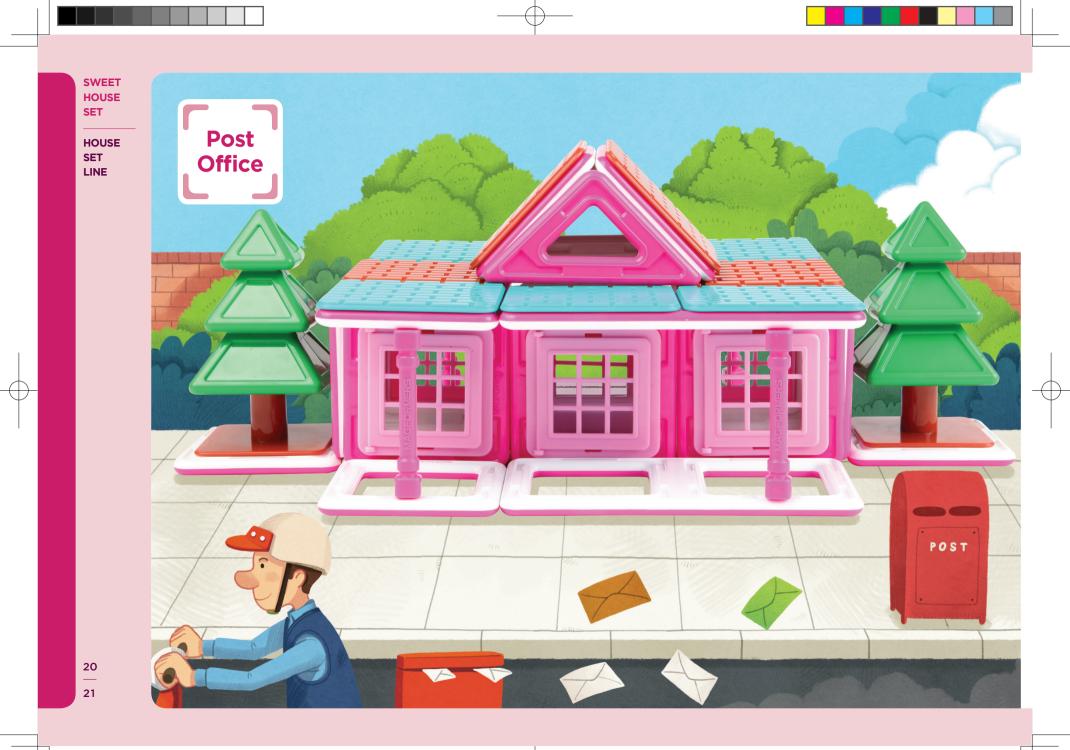

# Magformers Sweet House Set

Magformers Sweet House Set comes with Magformers magnetic pieces and various accessories, including stairs, windows and trees, to make more detailed Magformers models. The enclosed booklet contains photos of each model from various angles. Children can create their own models while reading the directions as well as observing photos of models taken from different angles. Just like an architect who creates buildings by looking at architectural drawings, children can become architects and build their own Magformers house.

### 04 10 Magformers Sweet House

Тор