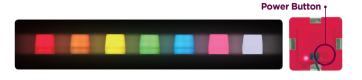

### **03 How to use LED**

The LED BOX helps children make models beyond their imaginations with its various vivid colors that develop the senses of children. Breathe new life into many Magformers models with the LED BOX. Press the button once to change colors quickly, and press the button again to change colors slowly. Each color will be fixed after that. The included USB cable is for charging the LED BOX. Please note the following warnings when charging. The red light turns on when you plug the USB cable into the LED Box. The red light turns off when charging is complete.