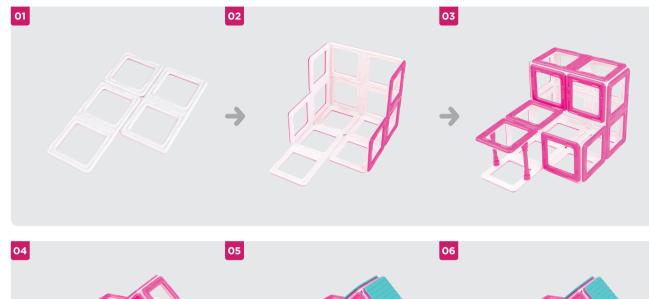

## **02** How to use accessories

squares and rectangles as shown below.

Accessories can be used in combination with Magformers

Combine various accessories with Magformers models to build a pretty house as shown below.