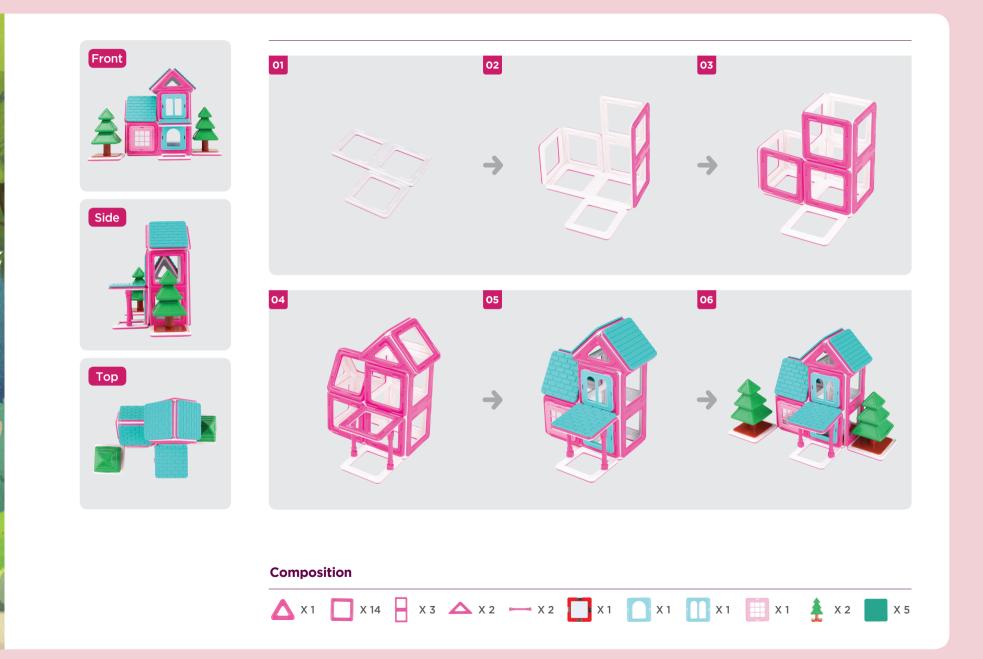

#### Composition

Front Side Тор Composition

▲ x1 🔲 x14 🕂 x7 ム x2 🛄 x1 🗋 x1 🛄 x2 🛄 x1 🔚 x1 🎍 x2 🔜 x8