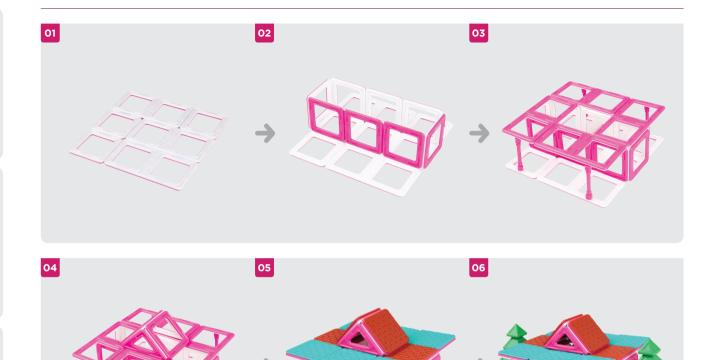

# Magformers Sweet House Set

Magformers Sweet House Set comes with Magformers magnetic pieces and various accessories, including stairs, windows and trees, to make more detailed Magformers models. The enclosed booklet contains photos of each model from various angles. Children can create their own models while reading the directions as well as observing photos of models taken from different angles. Just like an architect who creates buildings by looking at architectural drawings, children can become architects and build their own Magformers house.

## **02** How to use accessories

squares and rectangles as shown below.

Accessories can be used in combination with Magformers

Combine various accessories with Magformers models to build a pretty house as shown below.