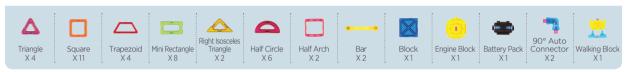

## **MACFORMERS**<sup>®</sup> Intelligent Magnetic Construction Set For Brain Development

## WALKING ROBOT SET

# MAGFORMERS MODEL BOOKLET

THE MAGFORMERS INC.

TI

HI-TECH SET LINE

# **Magformers Walking Robot Set**

Magformers Walking Robot Set comes with a Battery Pack and a Walking Block. Make many different types of moving robots. Be creative and make your own unique robot. Magformers will help grow creativity with moving robots.

#### 01 Composition (45PCS)



### 02 How to Use Battery Pack



The Battery Pack gives power to the Walking Block. If you press the power button, the robot will walk. Please put 3 AAA batteries according to (+) and (-) poles. (The battery is not included.)

Power Button

#### 03 How to Use Engine Block



The Engine Block delivers the power of the Battery Pack to the Walking Block. You can control the walking speed. You can also stop the movement of the legs.



### 04 Warnings

- If the Battery Pack moves slowly or does not work smoothly, there might be a power issue. Please change the batteries.
- Please make sure to turn off the power after use since it may drain the battery.
- Please do not throw, or drop Battery Pack.

#### The Battery Information

• Battery Pack AAA 1.5V × 3



#### How to Remove and Insert Rep