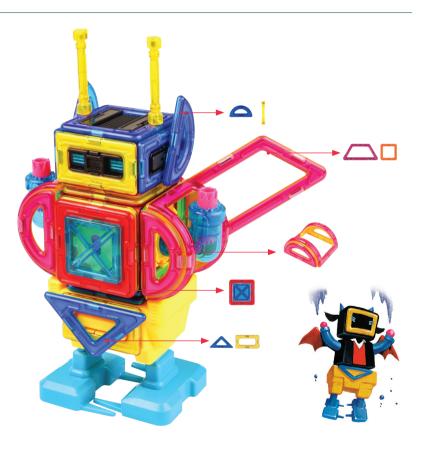

rs robot village!

Baby robots go to school and play with living doll robots. And robots who like nature enjoy a picnic and spend a day outside. In the peaceful robot village, there are hero robots too who defeat the villain robots.

Have fun making many different robots with Magformers!



#### 05 Make Magformers Basic Robot

Magformers robots start from the basic robot. Make a basic robot form and then make many different robots.



HI-TECH SET LINE

### **Boy Robot Going to School**







### **Girl Robot Going to School**







HI-TECH SET LINE

## **Clockwork Toy Robot**







06 \_\_\_\_\_ 07

### **Space Robot**







HI-TECH SET LINE

## **Gentleman Robot Enjoying a Picnic**







08 \_\_\_\_\_ 09

## Lady Robot Enjoying a Picnic







HI-TECH SET LINE

## Villain Robot







### **Hero Robot**









#### **Battery Warnings**

- If putting a battery in it or using it mistakenly, overheating, rupture and lachrymal fluid could be caused.
- · When lachrymal fluid oozes out, never touch it with hands.
- When the fluid which comes out from the battery is stained with the skin or the clothes and gets into the eye, counsel with the doctor immediately.
- · Do not mix old and new batteries.
- Do not mix alkaline, standard(carbon-zinc), or rechargeable(nickel-cadmium)batteries.
- Turn off the power when not in use.
- After playing, turn off the power without fail and keep it separate from others.
- Separate the used battery safely.



#### US Patent No. 7,154,363,B2

© 2014. The Magformers INC. All rights reserved. MAGFORMERS® has been a registered trademark of Gymw