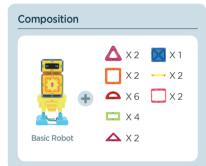

atteries are to be inserted with the correct polarity.
- Exhausted batteries are to be removed from the toy.
- The supply terminals are not to be short-circuited.

02

#### Many robots live together in the Magformers robot village!

Baby robots go to school and play with living doll robots. And robots who like nature enjoy a picnic and spend a day outside. In the peaceful robot village, there are hero robots too who defeat the villain robots.

Have fun making many different robots with Magformers!



#### 05 Make Magformers Basic Robot

Magformers robots start from the basic robot. Make a basic robot form and then make many different robots.



HI-TECH SET LINE

### **Boy Robot Going to School**







### **Girl Robot Going to School**







HI-TECH SET LINE

## **Clockwork Toy Robot**







06 \_\_\_\_\_ 07

### **Space Robot**







HI-TECH SET LINE

## **Gentleman Robot Enjoying a Picnic**







08 \_\_\_\_\_ 09

## Lady Robot Enjoying a Picnic







HI-TECH SET LINE

## Villain Robot







### **Hero Robot**









#### **Battery Warnings**

- If putting a battery in it or using it mistakenly, overheating, rupture and lachrymal fluid could be caused.
- · When lachrymal fluid oozes out, never touch it with hands.
- When the fluid which comes out from the battery is stained with the skin or the clothes and gets into the eye, counsel with the doctor immediately.
- · Do not mix old and new batteries.
- Do not mix alkaline, standard(carbon-zinc), or rechargeable(nickel-cadmium)batteries.
- Turn off the power when not in use.
- After playing, turn off the power witho