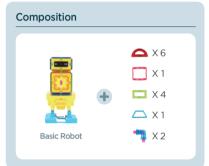

The supply terminals are not to be short-circuited.

02

#### Many robots live together in the Magformers robot village!

Baby robots go to school and play with living doll robots. And robots who like nature enjoy a picnic and spend a day outside. In the peaceful robot village, there are hero robots too who defeat the villain robots.

Have fun making many different robots with Magformers!



#### 05 Make Magformers Basic Robot

Magformers robots start from the basic robot. Make a basic robot form and then make many different robots.



HI-TECH SET LINE

### **Boy Robot Going to School**







### **Girl Robot Going to School**







HI-TECH SET LINE

## **Clockwork Toy Robot**







06 \_\_\_\_\_ 07

### **Space Robot**







HI-TECH SET LINE

## **Gentleman Robot Enjoying a Picnic**







08 \_\_\_\_\_ 09

## Lady Robot Enjoying a Picnic







HI-TECH SET LINE

## Villain Robot







### **Hero Robot**









#### **Battery Warnings**

- If putting a battery in it or using it mistakenly, overheating, rupture and lachrymal fluid could be caused.
- · When lachrymal fluid oozes out, never touch it with hands.
- When the fluid which comes out from the battery is stained with the skin or the clothes and gets into the eye, counsel with the doctor immediately.
- · Do not mix old and new batteries.
- Do not mix alkaline, standard(carbon-zinc), or rechargeable(nickel-cadmium)batteries.
- Turn off the power when not in use.
- After playing, turn off the power without fail and keep it separate from others.
- Separate the used battery safely.



#### US Patent No. 7,154,363,B