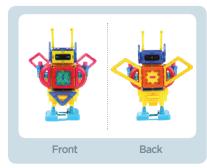

#### 05 Make Magformers Basic Robot

Magformers robots start from the basic robot. Make a basic robot form and then make many different robots.

HI-TECH SET LINE