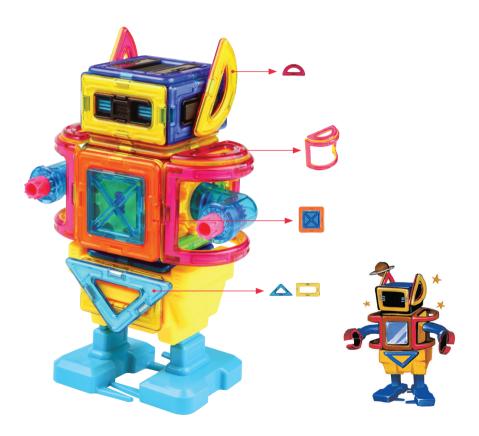

rity.
- Exhausted batteries are to be removed from the toy.
- The supply terminals are not to be short-circuited.

02

#### Many robots live together in the Magformers robot village!

Baby robots go to school and play with living doll robots. And robots who like nature enjoy a picnic and spend a day outside. In the peaceful robot village, there are hero robots too who defeat the villain robots.

Have fun making many different robots with Magformers!



#### 05 Make Magformers Basic Robot

Magformers robots start from the basic robot. Make a basic robot form and then make many different robots.



HI-TECH SET LINE

### **Boy Robot Going to School**







### **Girl Robot Going to School**







HI-TECH SET LINE

## **Clockwork Toy Robot**







06 \_\_\_\_\_ 07

### **Space Robot**







HI-TECH SET LINE

## **Gentleman Robot Enjoying a Picnic**







08 \_\_\_\_\_ 09

## Lady Robot Enjoying a Picnic







HI-TECH SET LINE

## Villain Robot







### **Hero Robot**









#### **Battery Warnings**

- If putting a battery in it or using it mistakenly, overheating, rupture and lachrymal fluid could be caused.
- · When lachrymal fluid oozes out, never touch it with hands.
- When the fluid which comes out from the battery is stained with the skin or the clothes and gets into the eye, counsel with the doctor immediately.
- · Do not mix old and new batteries.
- Do not mix alkaline, standard(carbon-zinc), or rechargeable(nickel-cadmium)batteries.
- Turn off the power when not in use.
- After playing, turn off the power without fail and keep it separate from others.
- Separ