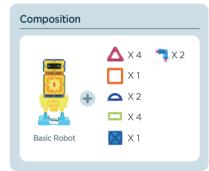

re being charged.
- Rechargeable batteries are only to be charged under adult supervision.
- Batteries are to be inserted with the correct polarity.
- Exhausted batteries are to be removed from the toy.
- The supply terminals are not to be short-circuited.

02

#### Many robots live together in the Magformers robot village!

Baby robots go to school and play with living doll robots. And robots who like nature enjoy a picnic and spend a day outside. In the peaceful robot village, there are hero robots too who defeat the villain robots.

Have fun making many different robots with Magformers!



#### 05 Make Magformers Basic Robot

Magformers robots start from the basic robot. Make a basic robot form and then make many different robots.



HI-TECH SET LINE

### **Boy Robot Going to School**







### **Girl Robot Going to School**







HI-TECH SET LINE

## **Clockwork Toy Robot**







06 \_\_\_\_\_ 07

### **Space Robot**







HI-TECH SET LINE

## **Gentleman Robot Enjoying a Picnic**







08 \_\_\_\_\_ 09

## Lady Robot Enjoying a Picnic







HI-TECH SET LINE

## Villain Robot







### **Hero Robot**









#### **Battery Warnings**

- If putting a battery in it or using it mistakenly, overheating, rupture and lachrymal fluid could be caused.
- · When lachrymal fluid oozes out, never touch it with hands.
- When the fluid which comes out from the battery is stained with the skin or the clothes and gets into the eye, counsel with the doctor immediately.
- · Do not mix old and new batteries.
- Do not mix alkaline, standard(carbon-zinc), or rechargeable(nickel-cadm