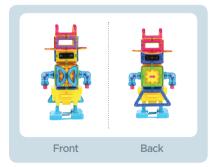

#### 05 Make Magformers Basic Robot

Magformers robots start from the basic robot. Make a basic robot form and then make many different robots.

HI-TECH SET LINE