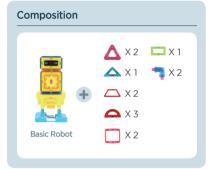

y robots go to school and play with living doll robots. And robots who like nature enjoy a picnic and spend a day outside. In the peaceful robot village, there are hero robots too who defeat the villain robots.

Have fun making many different robots with Magformers!



#### 05 Make Magformers Basic Robot

Magformers robots start from the basic robot. Make a basic robot form and then make many different robots.



HI-TECH SET LINE

### **Boy Robot Going to School**







### **Girl Robot Going to School**







HI-TECH SET LINE

## **Clockwork Toy Robot**







06 \_\_\_\_\_ 07

### **Space Robot**







HI-TECH SET LINE

## **Gentleman Robot Enjoying a Picnic**







08 \_\_\_\_\_ 09

## Lady Robot Enjoying a Picnic







HI-TECH SET LINE

## Villain Robot







### **Hero Robot**









#### **Battery Warnings**

- If putting a battery in it or using it mistakenly, overheating, rupture and lachrymal fluid could be caused.
- · When lachrymal fluid oozes out, never touch it with hands.
- When the fluid which comes out from the battery is stained with the skin or the clothes and gets into the eye, counsel with the doctor immediately.
- · Do not mix old and new batteries.
- Do not mix alkaline, standard(carbon-zinc), or rechargeable(nickel-cadmium)batteries.
- Turn off the power when not in use.
- After playing, turn off the power without fail and keep it separate from others.
- Separate the used battery safely.



#### US Patent No. 7,154,363,B2

© 2014. The Magformers INC. All rights reserved. MAGFORMERS® has been a registered trademark of Gymworld co., Ltd., Magfor