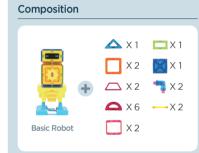

ormers robot village!

Baby robots go to school and play with living doll robots. And robots who like nature enjoy a picnic and spend a day outside. In the peaceful robot village, there are hero robots too who defeat the villain robots.

Have fun making many different robots with Magformers!



#### 05 Make Magformers Basic Robot

Magformers robots start from the basic robot. Make a basic robot form and then make many different robots.



HI-TECH SET LINE

### **Boy Robot Going to School**







### **Girl Robot Going to School**







HI-TECH SET LINE

## **Clockwork Toy Robot**







06 \_\_\_\_\_ 07

### **Space Robot**







HI-TECH SET LINE

## **Gentleman Robot Enjoying a Picnic**







08 \_\_\_\_\_ 09

## Lady Robot Enjoying a Picnic







HI-TECH SET LINE

## Villain Robot







### **Hero Robot**









#### **Battery Warnings**

- If putting a battery in it or using it mistakenly, overheating, rupture and lachrymal fluid could be caused.
- · When lachrymal fluid oozes out, never touch it with hands.
- When the fluid which comes out from the battery is stained with the skin or the clothes and gets into the eye, counsel with the doctor immediately.
- · Do not mix old and new batteries.
- Do not mix alkaline, standard(carbon-zinc), or rechargeable(nickel-cadmium)batteries.
- Turn off the power when not in use.
- After playing, turn off the power without fail and keep it separate from others.
- Separate the used battery safely.



#### US Patent No. 7,154,363,B2

© 2014. The Magformers INC. All rights reserved. MAGFORMERS® has been a registered trademark of