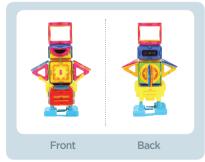

#### 05 Make Magformers Basic Robot

Magformers robots start from the basic robot. Make a basic robot form and then make many different robots.

HI-TECH SET LINE