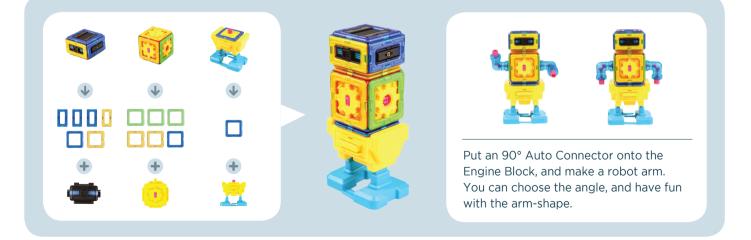

#### 05 Make Magformers Basic Robot

Magformers robots start from the basic robot. Make a basic robot form and then make many different robots.

HI-TECH SET LINE