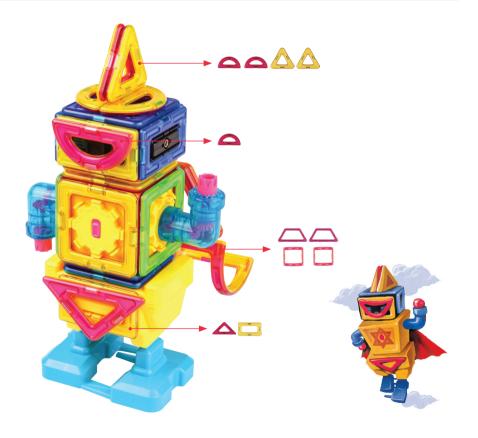

bots go to school and play with living doll robots. And robots who like nature enjoy a picnic and spend a day outside. In the peaceful robot village, there are hero robots too who defeat the villain robots.

Have fun making many different robots with Magformers!



#### 05 Make Magformers Basic Robot

Magformers robots start from the basic robot. Make a basic robot form and then make many different robots.



HI-TECH SET LINE

### **Boy Robot Going to School**







### **Girl Robot Going to School**







HI-TECH SET LINE

## **Clockwork Toy Robot**







06 \_\_\_\_\_ 07

### **Space Robot**







HI-TECH SET LINE

## **Gentleman Robot Enjoying a Picnic**







08 \_\_\_\_\_ 09

## Lady Robot Enjoying a Picnic







HI-TECH SET LINE

## Villain Robot







### **Hero Robot**









#### **Battery Warnings**

- If putting a battery in it or using it mistakenly, overheating, rupture and lachrymal fluid could be caused.
- · When lachrymal fluid oozes out, never touch it with hands.
- When the fluid which comes out from the battery is stained with the skin or the clothes and gets into the eye, counsel with the doctor immediately.
- · Do not mix old and new batteries.
- Do not mix alkaline, standard(carbon-zinc), or rechargeable(nickel-cadmium)batteries.
- Turn off the power when not in use.
- After playing, turn off the power without fail and keep it separate from others.
- Separate the used battery safely.



#### US Patent No. 7,154,363,B2

© 2014. The Magformers INC. All rights reserved. MAGFORMERS® has been a registered trademark of Gymworld co., Ltd., Magformers