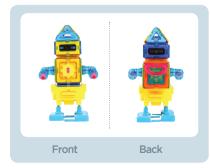

#### 05 Make Magformers Basic Robot

Magformers robots start from the basic robot. Make a basic robot form and then make many different robots.

HI-TECH SET LINE