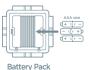

### 02 How to Use Battery Pack

The Battery Pack gives power to the Walking Block. If you press the power button, the robot will walk. Please put 3 AAA batteries according to (+) and (-) poles. (The battery is not included.)

#### The Battery Information

• Battery Pack AAA 1.5V × 3

#### How to Remove and Insert Replaceable Batteries

- Remove screws and place three AAA batteries in the correct position as displayed inside.
- Non-rechargeable batteries are not to be recharged.
- Rechargeable batteries are to be removed from the toy before being charged.
- Rechargeable batteries are only to be charged under adult supervision.
- Batteries are to be inserted with the correct polarity.
- Exhausted batteries are to be removed from the toy.
- The supply terminals are not to be short-circuited.