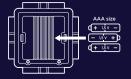

### 02 How to Use Battery Pack

The Battery Pack gives power to the Walking Block. If you press the power button, the robot will walk. Please put 3 AAA batteries according to (+) and (-) poles. (The battery is not included.)

Power Button