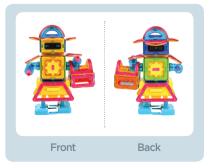

## Many robots live together in the Magformers robot village!

Baby robots go to school and play with living doll robots. And robots who like nature enjoy a picnic and spend a day outside. In the peaceful robot village, there are hero robots too who defeat the villain robots.

Have fun making many different robots with Magformers!



#### 05 Make Magformers Basic Robot

Magformers robots start from the basic robot. Make a basic robot form and then make many different robots.



HI-TECH SET LINE

### **Boy Robot Going to School**







### **Girl Robot Going to School**







HI-TECH SET LINE

## **Clockwork Toy Robot**







06 \_\_\_\_\_ 07

### **Space Robot**







HI-TECH SET LINE

## **Gentleman Robot Enjoying a Picnic**







08 \_\_\_\_\_ 09

## Lady Robot Enjoying a Picnic







HI-TECH SET LINE

## Villain Robot







### **Hero Robot**









#### **Battery Warnings**

- If putting a battery in it or using it mistakenly, overheating, rupture and lachrymal fluid could be caused.
- · When lachrymal fluid oozes out, never touch it with hands.
- When the fluid which comes out from the battery is stained with the skin or the clothes and gets into the eye, counsel with the doctor immediately.
- · Do not mix old and new batteries.
- Do not mix alkaline, standard(carbon-zinc), or rechargeable(nickel-cadmium)batteries.
- Turn off the power when not in use.
- After playing, turn off the power without fail and keep it separate from others.
- Separate the used battery safely.



#### US Patent No. 7,154,363,B2

© 2014. The Magformers INC. All rights reserved. MAGFORM