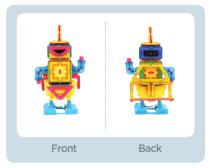

#### 05 Make Magformers Basic Robot

Magformers robots start from the basic robot. Make a basic robot form and then make many different robots.

HI-TECH SET LINE