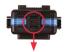

Power Button

#### 03 How to Use Engine Block

The Engine Block delivers the power of the Battery Pack to the Walking Block. You can control the walking speed. You can also stop the movement of the legs.