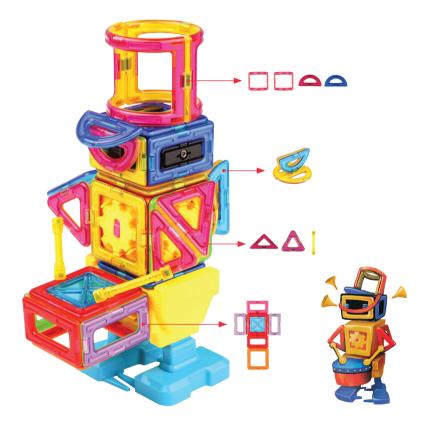

#### 01 Composition (45PCS)

### 02 How to Use Battery Pack

The Battery Pack gives power to the Walking Block. If you press the power button, the robot will walk. Please put 3 AAA batteries according to (+) and (-) poles. (The battery is not included.)

Power Button

#### 03 How to Use Engine Block

The Engine Block delivers the power of the Battery Pack to the Walking Block. You can control the walking speed. You can also stop the movement of the legs.