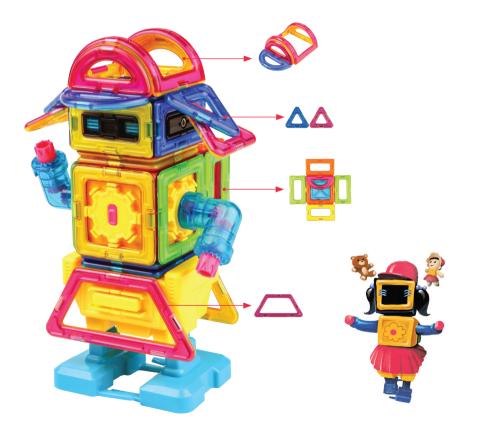

#### 01 Composition (45PCS)

#### 03 How to Use Engine Block

The Engine Block delivers the power of the Battery Pack to the Walking Block. You can control the walking speed. You can also stop the movement of the legs.