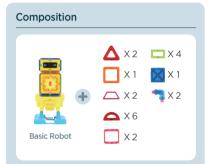

#### Many robots live together in the Magformers robot village!

Baby robots go to school and play with living doll robots. And robots who like nature enjoy a picnic and spend a day outside. In the peaceful robot village, there are hero robots too who defeat the villain robots.

Have fun making many different robots with Magformers!



#### 05 Make Magformers Basic Robot

Magformers robots start from the basic robot. Make a basic robot form and then make many different robots.



HI-TECH SET LINE

### **Boy Robot Going to School**







### **Girl Robot Going to School**







HI-TECH SET LINE

## **Clockwork Toy Robot**







06 \_\_\_\_\_ 07

### **Space Robot**







HI-TECH SET LINE

## **Gentleman Robot Enjoying a Picnic**







08 \_\_\_\_\_ 09

## Lady Robot Enjoying a Picnic







HI-TECH SET LINE

## Villain Robot







### **Hero Robot**









#### **Battery Warnings**

- If putting a battery in it or using it mistakenly, overheating, rupture and lachrymal fluid could be caused.
- · When lachrymal fluid oozes out, never touch it with hands.
- When the fluid which comes out from the battery is stained with the skin or the clothes and gets into the eye, counsel with the doctor immediately.
- · Do not mix old and new batteries.
- Do not mix alkaline, standard(carbon-zinc), or rechargeable(nickel-cadmium)batteries.
- Turn off the power when not in use.
- After playing, turn off the power without fail and keep it separate from others.
- Separate the used battery safely.



#### US Patent No. 7,154,363,B2

© 2014. The Magformers INC. All rights reserved. MAGFO