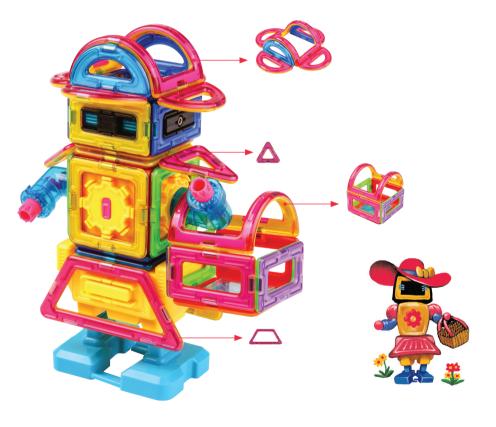

### **Boy Robot Going to School**

### **Girl Robot Going to School**

HI-TECH SET LINE