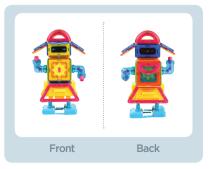

#### 05 Make Magformers Basic Robot

Magformers robots start from the basic robot. Make a basic robot form and then make many different robots.

HI-TECH SET LINE