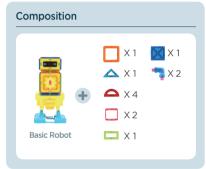

#### 05 Make Magformers Basic Robot

Magformers robots start from the basic robot. Make a basic robot form and then make many different robots.

HI-TECH SET LINE