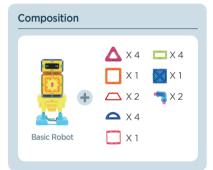

are only to be charged under adult supervision.
- Batteries are to be inserted with the correct polarity.
- Exhausted batteries are to be removed from the toy.
- The supply terminals are not to be short-circuited.

02

#### Many robots live together in the Magformers robot village!

Baby robots go to school and play with living doll robots. And robots who like nature enjoy a picnic and spend a day outside. In the peaceful robot village, there are hero robots too who defeat the villain robots.

Have fun making many different robots with Magformers!



#### 05 Make Magformers Basic Robot

Magformers robots start from the basic robot. Make a basic robot form and then make many different robots.



HI-TECH SET LINE

### **Boy Robot Going to School**







### **Girl Robot Going to School**







HI-TECH SET LINE

## **Clockwork Toy Robot**







06 \_\_\_\_\_ 07

### **Space Robot**







HI-TECH SET LINE

## **Gentleman Robot Enjoying a Picnic**







08 \_\_\_\_\_ 09

## Lady Robot Enjoying a Picnic







HI-TECH SET LINE

## Villain Robot







### **Hero Robot**









#### **Battery Warnings**

- If putting a battery in it or using it mistakenly, overheating, rupture and lachrymal fluid could be caused.
- · When lachrymal fluid oozes out, never touch it with hands.
- When the fluid which comes out from the battery is stained with the skin or the clothes and gets into the eye, counsel with the doctor immediately.
- · Do not mix old and new batteries.
- Do not mix alkaline, standard(carbon-zinc), or rechargeable(nickel-cadmium)batteries.
- Turn off the power when n