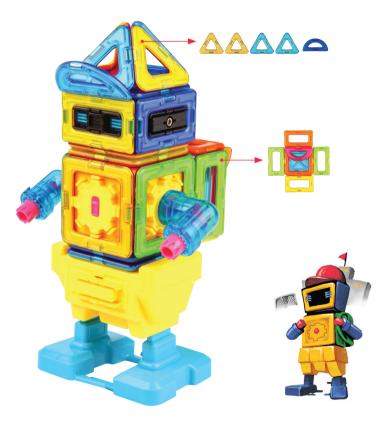

#### 05 Make Magformers Basic Robot

Magformers robots start from the basic robot. Make a basic robot form and then make many different robots.

HI-TECH SET LINE