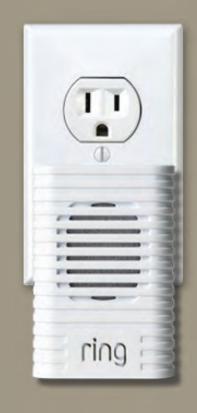

## POWER

Ring Chime plugs into all wall outlets (110-240AC input).

Ring Chime includes wall plug adapters for anywhere worldwide.