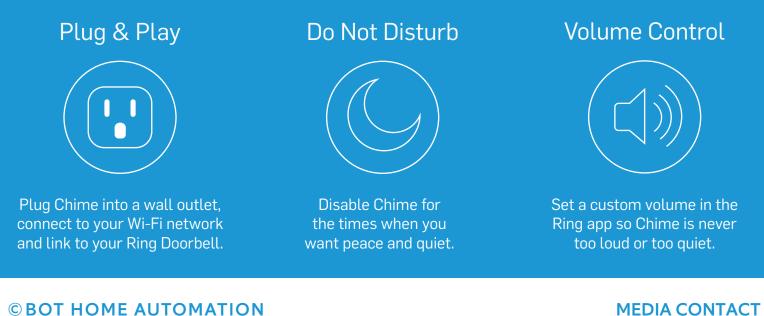

## INTRODUCING RING CHIME

Ring Chime works with your Ring Video Doorbell by letting you know when you have a visitor, even when your tablet or smartphone isn't nearby.

## INTRODUCING RING CHIME

Now, Ring Video Doorbell users can receive instant audio notice inside their home.

Set up as many chimes as you want and never miss a ding.

## POWER

Ring Chime plugs into all wall outlets (110-240AC input).

Ring Chime includes wall plug adapters for anywhere worldwide.