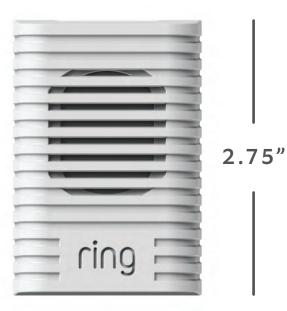

## INTRODUCING RING CHIME



Ring Chime works with your Ring Video Doorbell by letting you know when you have a visitor, even when your tablet or smartphone isn't nearby.



### 1523 26th Street. Santa Monica, CA. 90404 800.656.1918

### **MEDIA CONTACT**

**Meredith Frazier** 202.609.7622 ring@bigfishpr.com

# ring

## INTRODUCING RING CHIME

Now, Ring Video Doorbell users can receive instant audio notice inside their home.



Set up as many chimes as you want and never miss a ding.



## **PRODUCT SPECS**

## DIMENSIONS

2.75in x 1.88in x 1.38in

## POWER

Ring Chime plugs into all wall outlets (110-240AC input).

Ring Chime includes wall plug adapters for anywhere worldwide.