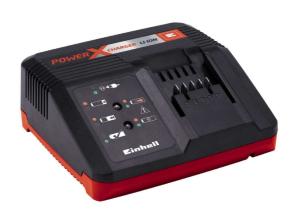

## 18V 30min Power-X-Change

**PXC-Charger** 

Item No.: 4512011

Ident No.: 11046

Bar Code: 4006825587029

## **Features**

- 6-steps charging condition display
- Ready for wall-fastening
- Intelligent Charging-Management-System for long battery life
- Battery status will be constantly checked an accordant loaded
- Deeply discharge battery will be charged in repair mode

## Technical Data

- Mains: 200-250 V | 50-60 Hz

- Output Voltage: 21 V

- Charging time: 30min (1.5 Ah battery)

40min (2.0 Ah battery) 60min (3.0 Ah battery) 80min (4.0 Ah battery) 130min (5.2 Ah battery)