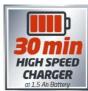

## Technical Data

- Mains: 200-250 V | 50-60 Hz

- Output Voltage: 21 V

- Charging time: 30min (1.5 Ah battery)

40min (2.0 Ah battery) 60min (3.0 Ah battery) 80min (4.0 Ah battery) 130min (5.2 Ah battery)