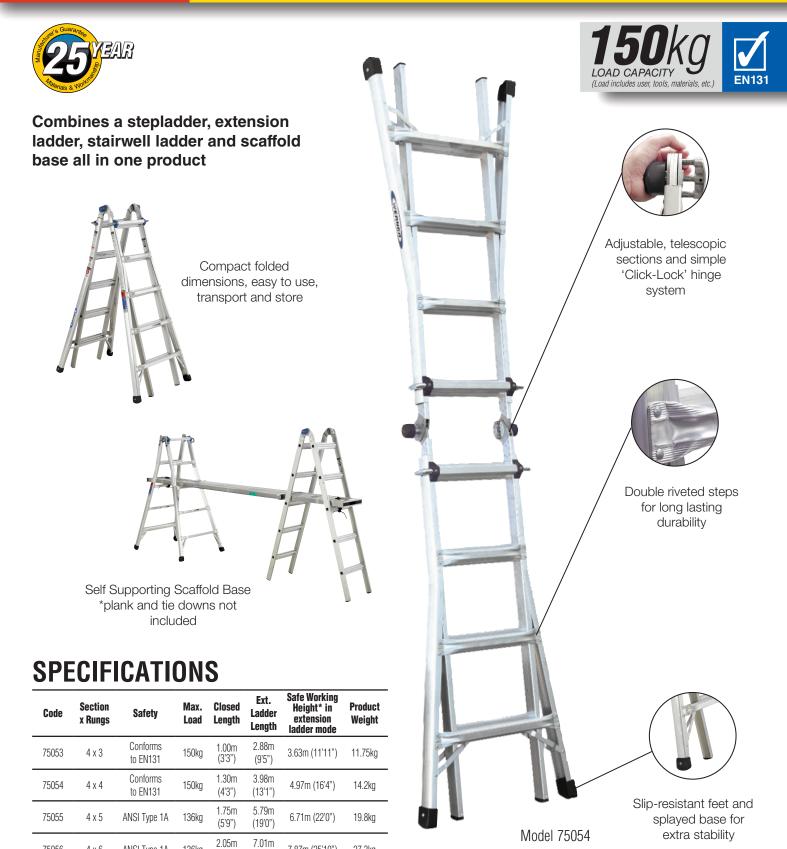

# *The most versatile ladder you can own*

**TELESCOPIC DESIGN** For quick adjustment to various heights for different projects.

**DOUBLE RIVETED STEPS** For long lasting durability

EASY TO OPERATE HINGE LOCKS Transform the ladder between modes

STEPLADDER

WERNER

**STAIRWELL** LADDER

2 SCAFFOLD BASES Plank and tie-downs not included

XTENSION

LADDER

Visit us online to see our range of products www.wernerladder.co.uk

## Multi-Purpose Ladder - Telescopic

\*Based on 1.75m (5'9") as the average reach height of a person

ANSI Type 1A

136kg

(6'9")

(23')

75056

4 x 6

WernerCo. The Causeway, Maldon, Essex, CM9 4LJ. Tel: +44 (0)1621 745900 www.wernerladders.co.uk

7.87m (25'10")

27.3kg