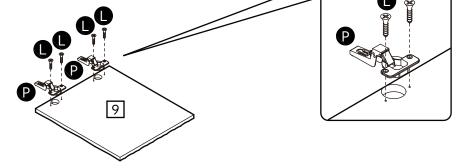

l/drivers for

as this could damage the unit.

Only use hand screwdrivers.

easier with 2 people.

Dispose of all packaging

carefully and responsibly.

• Parts of the assembly will be

recommend the

inserting screws

#### WARNING

In order to prevent overturning this product must be used with the wall attachment device provided.

#### **Additional Guidance**

- Assemble all parts and bolts loosely during assembly, only once the product is complete should you fully tighten the bolts.
- Regularly check and ensure that all bolts and fittings are tighten properly.
- This product is compliant BS4875-7 level 3

### Fittings (Shown to scale)

### Bag 1



### Hardware



### **Tools required**





Spirit Level

### Panels



7 Middle Shelf (392 x 348mm) (x2)









































### Hinges Adjustment