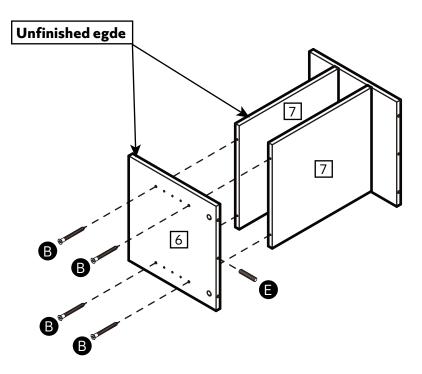

do not

use of power drill/drivers for

as this could damage the unit.

Only use hand screwdrivers.

easier with 2 people.

Dispose of all packaging

carefully and responsibly.

• Parts of the assembly will be

recommend the

inserting screws

#### WARNING

In order to prevent overturning this product must be used with the wall attachment device provided.

#### **Additional Guidance**

- Assemble all parts and bolts loosely during assembly, only once the product is complete should you fully tighten the bolts.
- Regularly check and ensure that all bolts and fittings are tighten properly.
- This product is compliant BS4875-7 level 3

### Fittings (Shown to scale)

### Bag 1



### Hardware



### **Tools required**





Spirit Level

### Panels



7 Middle Shelf (392 x 348mm) (x2)









































### Hinges Adjustment