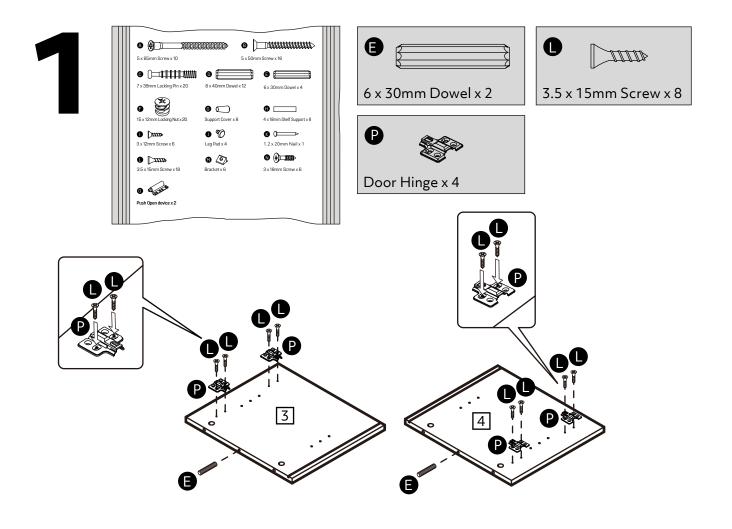

e.

• We do not

use of power drill/drivers for

as this could damage the unit.

Only use hand screwdrivers.

easier with 2 people.

Dispose of all packaging

carefully and responsibly.

• Parts of the assembly will be

recommend the

inserting screws

#### WARNING

In order to prevent overturning this product must be used with the wall attachment device provided.

#### **Additional Guidance**

- Assemble all parts and bolts loosely during assembly, only once the product is complete should you fully tighten the bolts.
- Regularly check and ensure that all bolts and fittings are tighten properly.
- This product is compliant BS4875-7 level 3

### Fittings (Shown to scale)

### Bag 1



### Hardware



### **Tools required**





Spirit Level

### Panels



7 Middle Shelf (392 x 348mm) (x2)









































### Hinges Adjustment