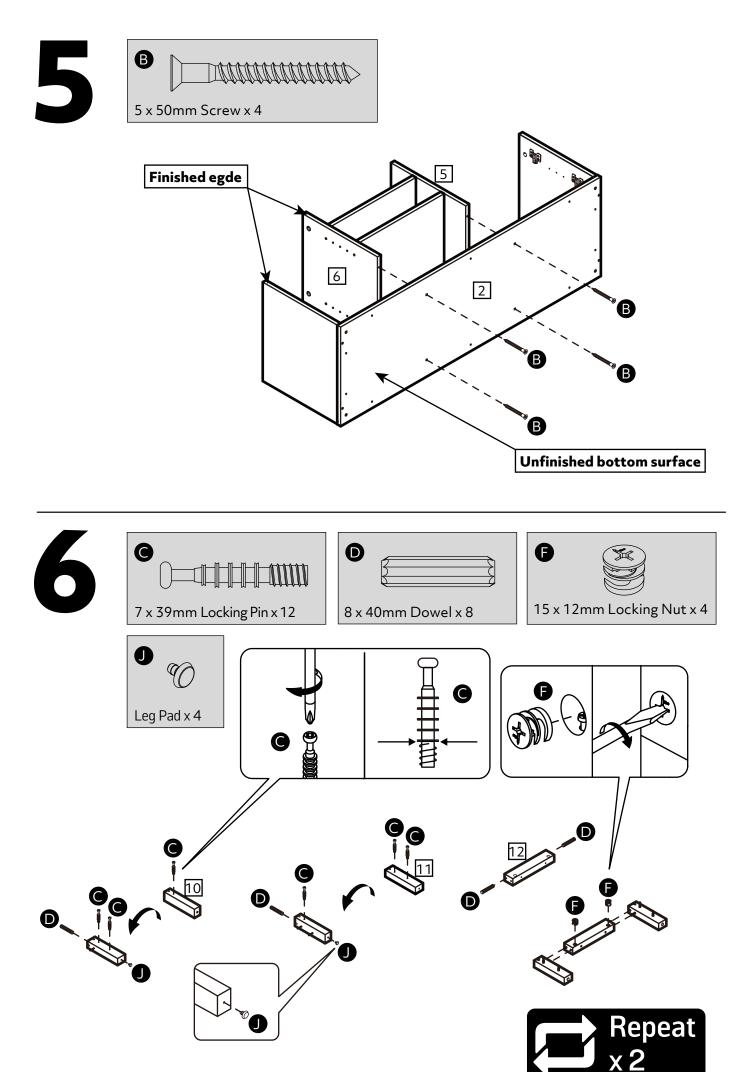

not

use of power drill/drivers for

as this could damage the unit.

Only use hand screwdrivers.

easier with 2 people.

Dispose of all packaging

carefully and responsibly.

• Parts of the assembly will be

recommend the

inserting screws

#### WARNING

In order to prevent overturning this product must be used with the wall attachment device provided.

#### **Additional Guidance**

- Assemble all parts and bolts loosely during assembly, only once the product is complete should you fully tighten the bolts.
- Regularly check and ensure that all bolts and fittings are tighten properly.
- This product is compliant BS4875-7 level 3

### Fittings (Shown to scale)

### Bag 1



### Hardware



### **Tools required**





Spirit Level

### Panels



7 Middle Shelf (392 x 348mm) (x2)









































### Hinges Adjustment