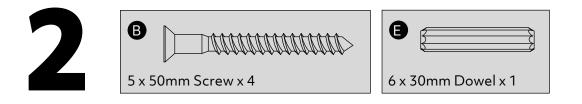

• We do not

use of power drill/drivers for

as this could damage the unit.

Only use hand screwdrivers.

easier with 2 people.

Dispose of all packaging

carefully and responsibly.

• Parts of the assembly will be

recommend the

inserting screws

#### WARNING

In order to prevent overturning this product must be used with the wall attachment device provided.

#### **Additional Guidance**

- Assemble all parts and bolts loosely during assembly, only once the product is complete should you fully tighten the bolts.
- Regularly check and ensure that all bolts and fittings are tighten properly.
- This product is compliant BS4875-7 level 3

### Fittings (Shown to scale)

### Bag 1



### Hardware



### **Tools required**





Spirit Level

### Panels



7 Middle Shelf (392 x 348mm) (x2)









































### Hinges Adjustment