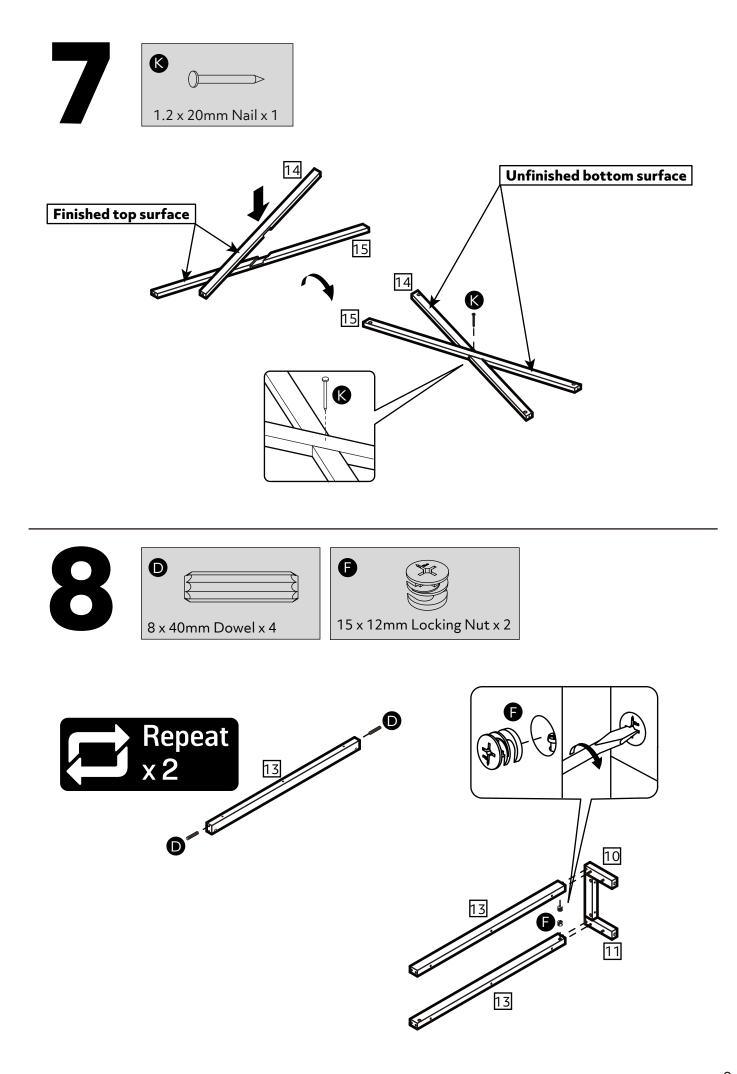

t

use of power drill/drivers for

as this could damage the unit.

Only use hand screwdrivers.

easier with 2 people.

Dispose of all packaging

carefully and responsibly.

• Parts of the assembly will be

recommend the

inserting screws

#### WARNING

In order to prevent overturning this product must be used with the wall attachment device provided.

#### **Additional Guidance**

- Assemble all parts and bolts loosely during assembly, only once the product is complete should you fully tighten the bolts.
- Regularly check and ensure that all bolts and fittings are tighten properly.
- This product is compliant BS4875-7 level 3

### Fittings (Shown to scale)

### Bag 1



### Hardware



### **Tools required**





Spirit Level

### Panels



7 Middle Shelf (392 x 348mm) (x2)









































### Hinges Adjustment