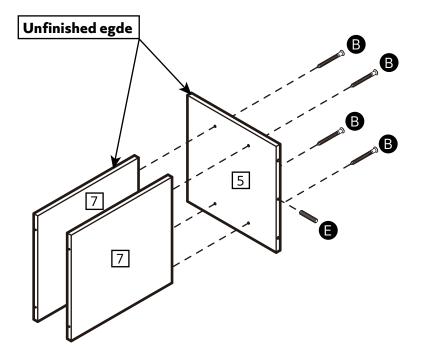

• We do not

use of power drill/drivers for

as this could damage the unit.

Only use hand screwdrivers.

easier with 2 people.

Dispose of all packaging

carefully and responsibly.

• Parts of the assembly will be

recommend the

inserting screws

#### WARNING

In order to prevent overturning this product must be used with the wall attachment device provided.

#### **Additional Guidance**

- Assemble all parts and bolts loosely during assembly, only once the product is complete should you fully tighten the bolts.
- Regularly check and ensure that all bolts and fittings are tighten properly.
- This product is compliant BS4875-7 level 3

### Fittings (Shown to scale)

### Bag 1



### Hardware



### **Tools required**





Spirit Level

### Panels



7 Middle Shelf (392 x 348mm) (x2)









































### Hinges Adjustment