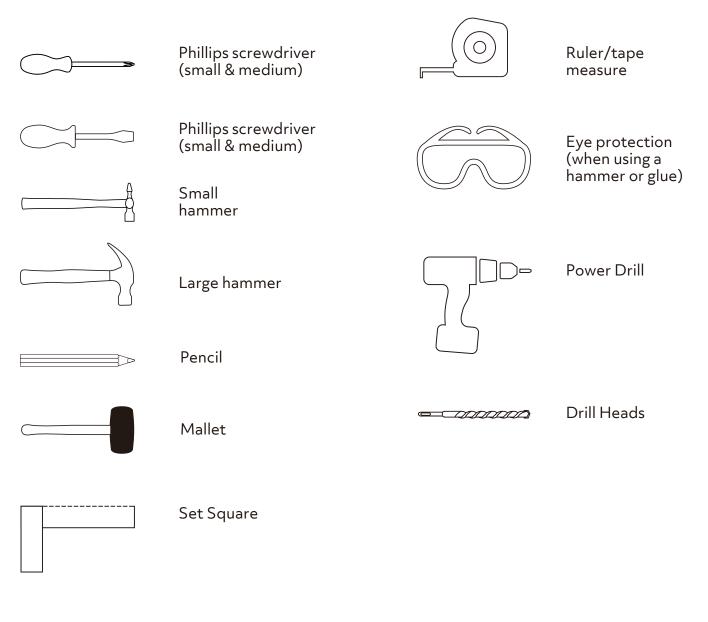

household waste. Take to your local authority waste disposal centre.

• We do not

use of power drill/drivers for

as this could damage the unit.

Only use hand screwdrivers.

easier with 2 people.

Dispose of all packaging

carefully and responsibly.

• Parts of the assembly will be

recommend the

inserting screws

#### WARNING

In order to prevent overturning this product must be used with the wall attachment device provided.

#### **Additional Guidance**

- Assemble all parts and bolts loosely during assembly, only once the product is complete should you fully tighten the bolts.
- Regularly check and ensure that all bolts and fittings are tighten properly.
- This product is compliant BS4875-7 level 3

### Fittings (Shown to scale)

### Bag 1



### Hardware



### **Tools required**





Spirit Level

### Panels



7 Middle Shelf (392 x 348mm) (x2)









































### Hinges Adjustment