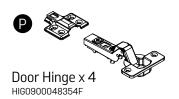

ould not be discarded with household waste. Take to your local authority waste disposal centre.

• We do not

use of power drill/drivers for

as this could damage the unit.

Only use hand screwdrivers.

easier with 2 people.

Dispose of all packaging

carefully and responsibly.

• Parts of the assembly will be

recommend the

inserting screws

#### WARNING

In order to prevent overturning this product must be used with the wall attachment device provided.

#### **Additional Guidance**

- Assemble all parts and bolts loosely during assembly, only once the product is complete should you fully tighten the bolts.
- Regularly check and ensure that all bolts and fittings are tighten properly.
- This product is compliant BS4875-7 level 3

### Fittings (Shown to scale)

### Bag 1



### Hardware



### **Tools required**





Spirit Level

### Panels



7 Middle Shelf (392 x 348mm) (x2)









































### Hinges Adjustment