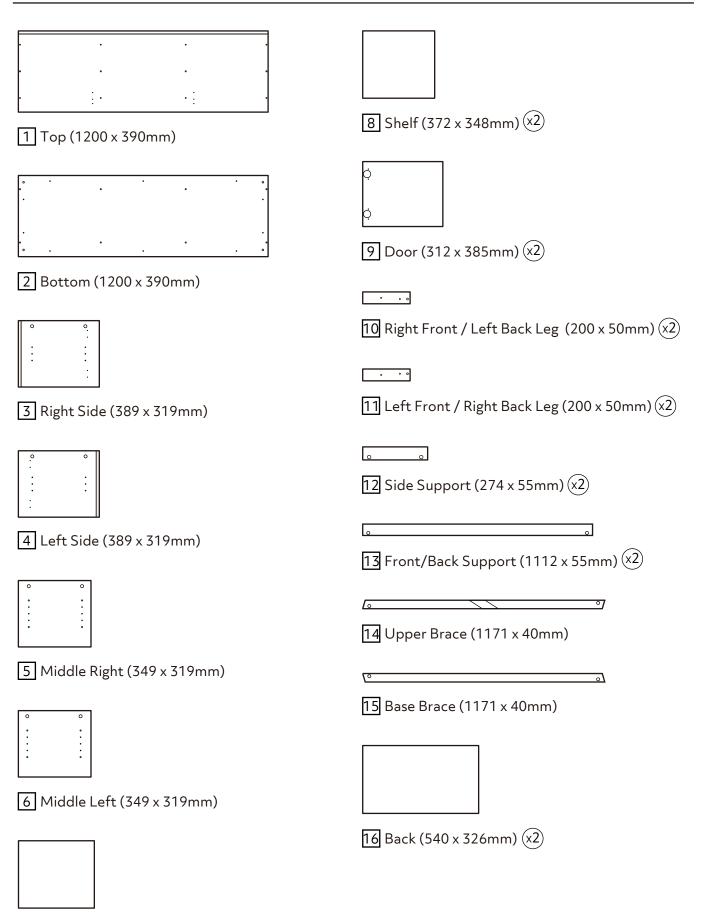

local authority waste disposal centre.

• We do not

use of power drill/drivers for

as this could damage the unit.

Only use hand screwdrivers.

easier with 2 people.

Dispose of all packaging

carefully and responsibly.

• Parts of the assembly will be

recommend the

inserting screws

#### WARNING

In order to prevent overturning this product must be used with the wall attachment device provided.

#### **Additional Guidance**

- Assemble all parts and bolts loosely during assembly, only once the product is complete should you fully tighten the bolts.
- Regularly check and ensure that all bolts and fittings are tighten properly.
- This product is compliant BS4875-7 level 3

### Fittings (Shown to scale)

### Bag 1



### Hardware



### **Tools required**





Spirit Level

### Panels



7 Middle Shelf (392 x 348mm) (x2)









































### Hinges Adjustment