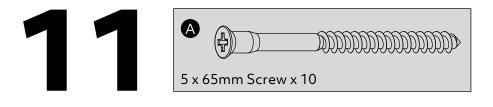

f power drill/drivers for

as this could damage the unit.

Only use hand screwdrivers.

easier with 2 people.

Dispose of all packaging

carefully and responsibly.

• Parts of the assembly will be

recommend the

inserting screws

#### WARNING

In order to prevent overturning this product must be used with the wall attachment device provided.

#### **Additional Guidance**

- Assemble all parts and bolts loosely during assembly, only once the product is complete should you fully tighten the bolts.
- Regularly check and ensure that all bolts and fittings are tighten properly.
- This product is compliant BS4875-7 level 3

### Fittings (Shown to scale)

### Bag 1



### Hardware



### **Tools required**





Spirit Level

### Panels



7 Middle Shelf (392 x 348mm) (x2)









































### Hinges Adjustment