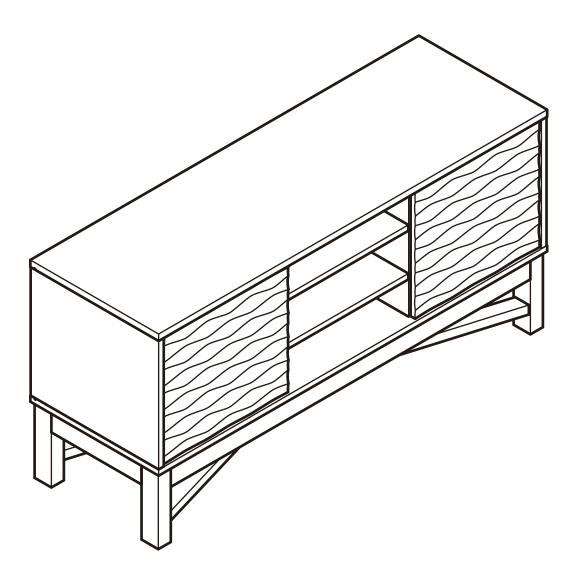

#### **Product Details**

Textured TV Unit 725/4419 White/Oak Effect 525/2640 Grey