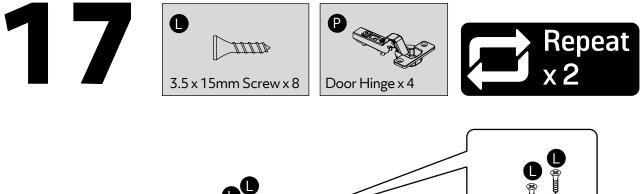

#### **Additional Guidance**

- Assemble all parts and bolts loosely during assembly, only once the product is complete should you fully tighten the bolts.
- Regularly check and ensure that all bolts and fittings are tighten properly.
- This product is compliant BS4875-7 level 3