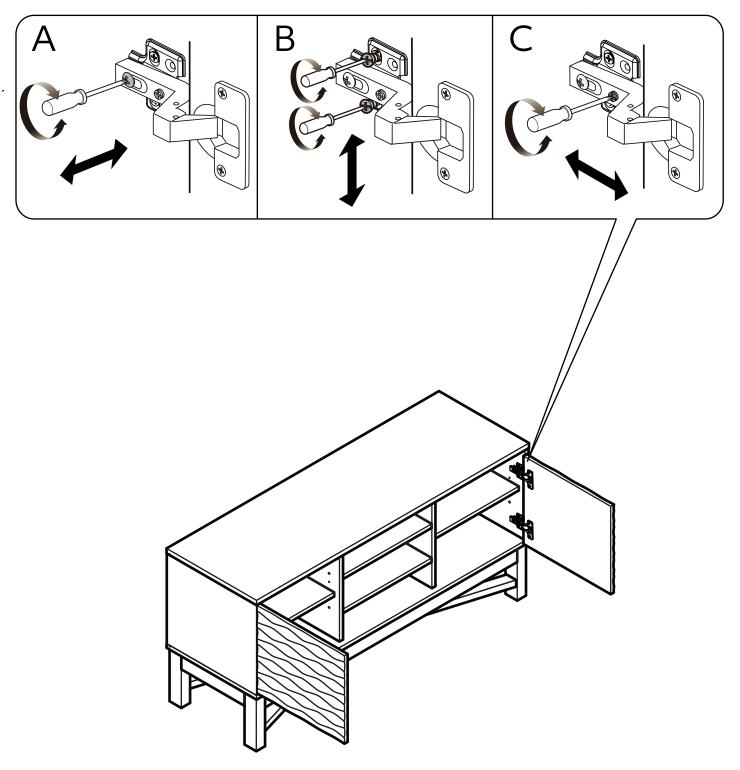

damage the unit.

Only use hand screwdrivers.

easier with 2 people.

Dispose of all packaging

carefully and responsibly.

• Parts of the assembly will be

recommend the

inserting screws

#### WARNING

In order to prevent overturning this product must be used with the wall attachment device provided.

#### **Additional Guidance**

- Assemble all parts and bolts loosely during assembly, only once the product is complete should you fully tighten the bolts.
- Regularly check and ensure that all bolts and fittings are tighten properly.
- This product is compliant BS4875-7 level 3

### Fittings (Shown to scale)

### Bag 1



### Hardware



### **Tools required**





Spirit Level

### Panels



7 Middle Shelf (392 x 348mm) (x2)









































### Hinges Adjustment