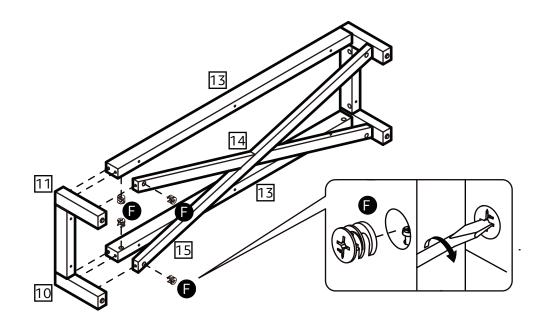

of power drill/drivers for

as this could damage the unit.

Only use hand screwdrivers.

easier with 2 people.

Dispose of all packaging

carefully and responsibly.

• Parts of the assembly will be

recommend the

inserting screws

#### WARNING

In order to prevent overturning this product must be used with the wall attachment device provided.

#### **Additional Guidance**

- Assemble all parts and bolts loosely during assembly, only once the product is complete should you fully tighten the bolts.
- Regularly check and ensure that all bolts and fittings are tighten properly.
- This product is compliant BS4875-7 level 3

### Fittings (Shown to scale)

### Bag 1



### Hardware



### **Tools required**





Spirit Level

### Panels



7 Middle Shelf (392 x 348mm) (x2)









































### Hinges Adjustment