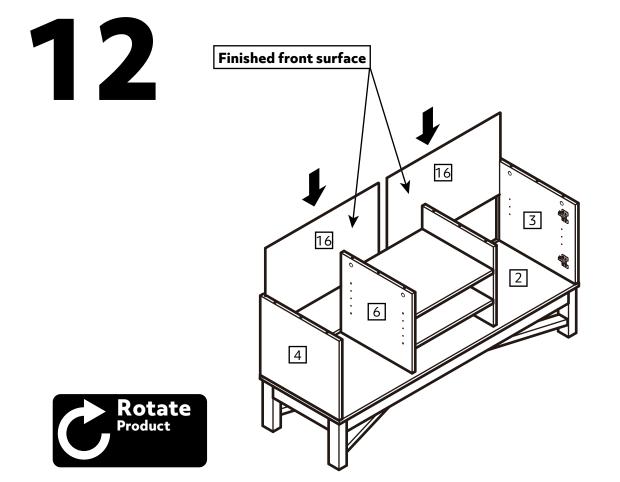

wer drill/drivers for

as this could damage the unit.

Only use hand screwdrivers.

easier with 2 people.

Dispose of all packaging

carefully and responsibly.

• Parts of the assembly will be

recommend the

inserting screws

#### WARNING

In order to prevent overturning this product must be used with the wall attachment device provided.

#### **Additional Guidance**

- Assemble all parts and bolts loosely during assembly, only once the product is complete should you fully tighten the bolts.
- Regularly check and ensure that all bolts and fittings are tighten properly.
- This product is compliant BS4875-7 level 3

### Fittings (Shown to scale)

### Bag 1



### Hardware



### **Tools required**





Spirit Level

### Panels



7 Middle Shelf (392 x 348mm) (x2)









































### Hinges Adjustment