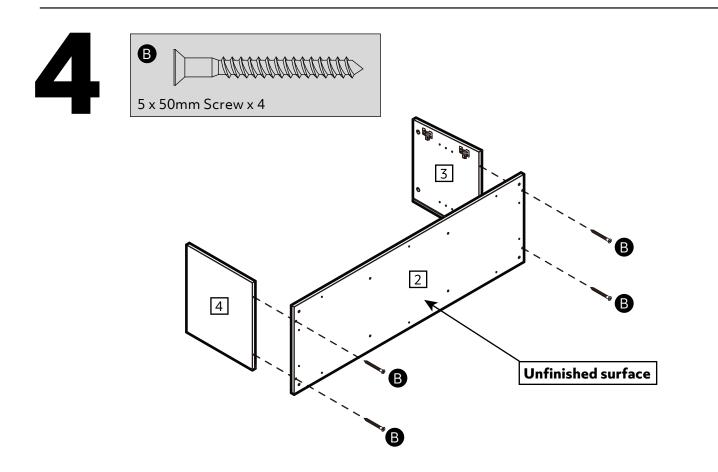

o not

use of power drill/drivers for

as this could damage the unit.

Only use hand screwdrivers.

easier with 2 people.

Dispose of all packaging

carefully and responsibly.

• Parts of the assembly will be

recommend the

inserting screws

#### WARNING

In order to prevent overturning this product must be used with the wall attachment device provided.

#### **Additional Guidance**

- Assemble all parts and bolts loosely during assembly, only once the product is complete should you fully tighten the bolts.
- Regularly check and ensure that all bolts and fittings are tighten properly.
- This product is compliant BS4875-7 level 3

### Fittings (Shown to scale)

### Bag 1



### Hardware



### **Tools required**





Spirit Level

### Panels



7 Middle Shelf (392 x 348mm) (x2)









































### Hinges Adjustment