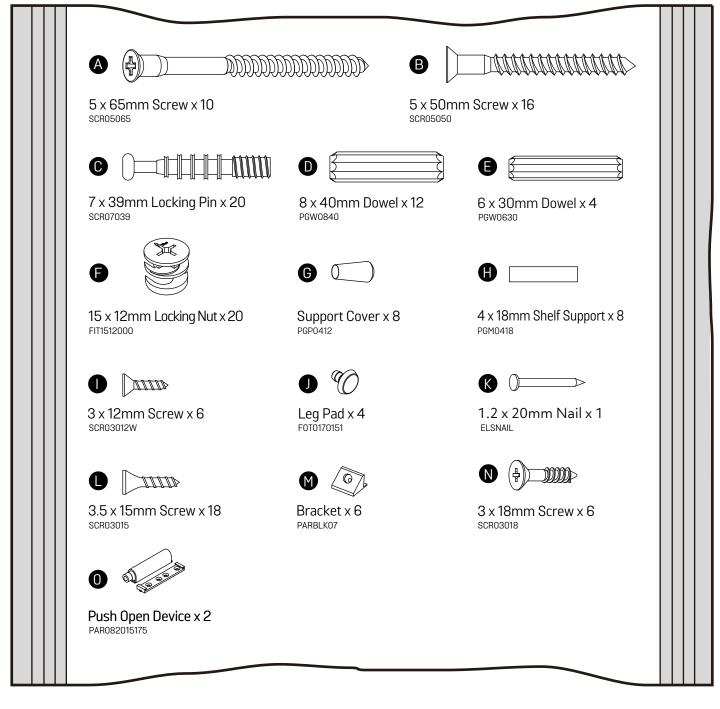

This product should not be discarded with household waste. Take to your local authority waste disposal centre.

• We do not

use of power drill/drivers for

as this could damage the unit.

Only use hand screwdrivers.

easier with 2 people.

Dispose of all packaging

carefully and responsibly.

• Parts of the assembly will be

recommend the

inserting screws

#### WARNING

In order to prevent overturning this product must be used with the wall attachment device provided.

#### **Additional Guidance**

- Assemble all parts and bolts loosely during assembly, only once the product is complete should you fully tighten the bolts.
- Regularly check and ensure that all bolts and fittings are tighten properly.
- This product is compliant BS4875-7 level 3

### Fittings (Shown to scale)

### Bag 1



### Hardware



### **Tools required**





Spirit Level

### Panels



7 Middle Shelf (392 x 348mm) (x2)









































### Hinges Adjustment