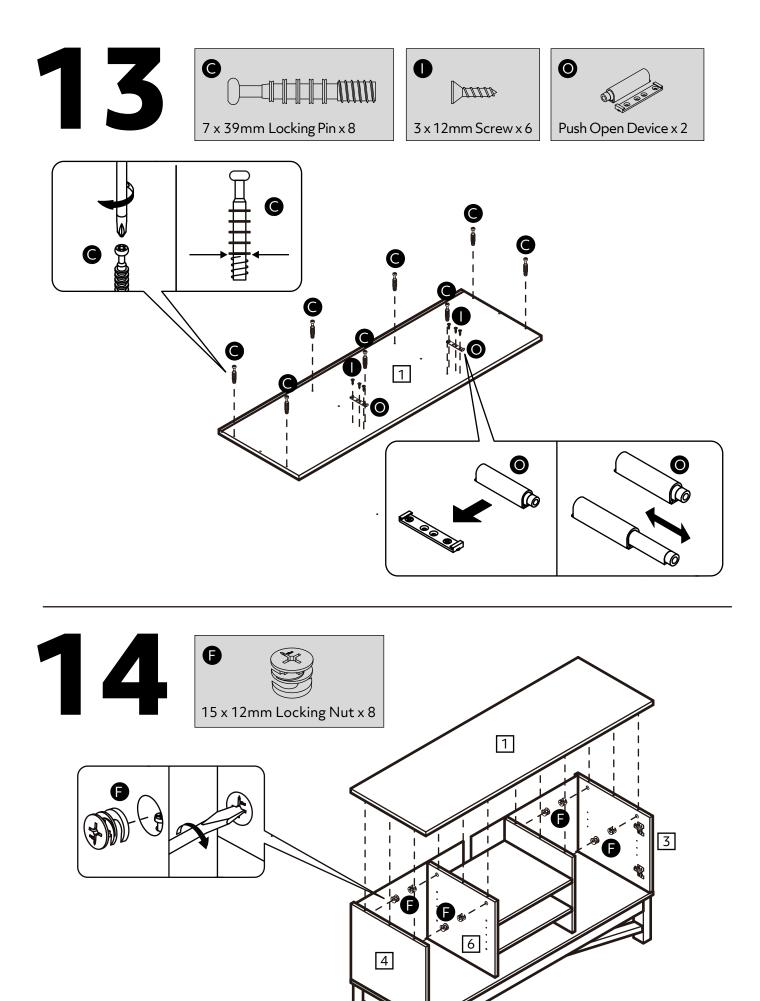

#### **Additional Guidance**

- Assemble all parts and bolts loosely during assembly, only once the product is complete should you fully tighten the bolts.
- Regularly check and ensure that all bolts and fittings are tighten properly.
- This product is compliant BS4875-7 level 3