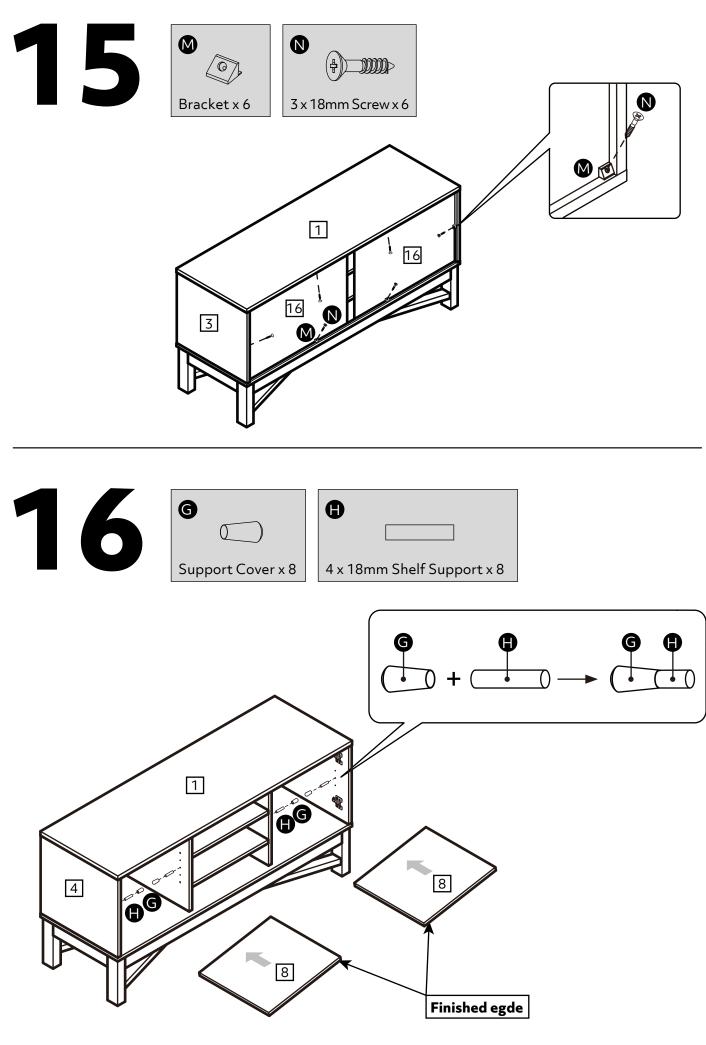

#### **Additional Guidance**

- Assemble all parts and bolts loosely during assembly, only once the product is complete should you fully tighten the bolts.
- Regularly check and ensure that all bolts and fittings are tighten properly.
- This product is compliant BS4875-7 level 3