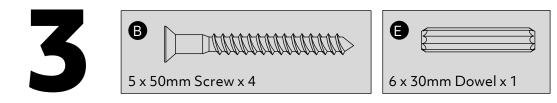

We do not

use of power drill/drivers for

as this could damage the unit.

Only use hand screwdrivers.

easier with 2 people.

Dispose of all packaging

carefully and responsibly.

• Parts of the assembly will be

recommend the

inserting screws

#### WARNING

In order to prevent overturning this product must be used with the wall attachment device provided.

#### **Additional Guidance**

- Assemble all parts and bolts loosely during assembly, only once the product is complete should you fully tighten the bolts.
- Regularly check and ensure that all bolts and fittings are tighten properly.
- This product is compliant BS4875-7 level 3

### Fittings (Shown to scale)

### Bag 1



### Hardware



### **Tools required**





Spirit Level

### Panels



7 Middle Shelf (392 x 348mm) (x2)









































### Hinges Adjustment