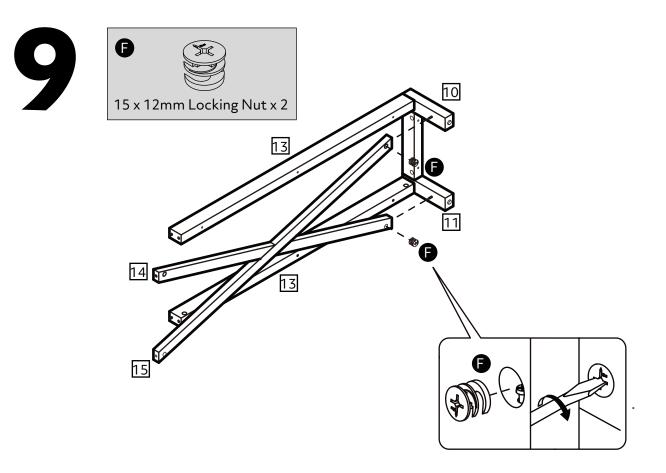

use of power drill/drivers for

as this could damage the unit.

Only use hand screwdrivers.

easier with 2 people.

Dispose of all packaging

carefully and responsibly.

• Parts of the assembly will be

recommend the

inserting screws

#### WARNING

In order to prevent overturning this product must be used with the wall attachment device provided.

#### **Additional Guidance**

- Assemble all parts and bolts loosely during assembly, only once the product is complete should you fully tighten the bolts.
- Regularly check and ensure that all bolts and fittings are tighten properly.
- This product is compliant BS4875-7 level 3

### Fittings (Shown to scale)

### Bag 1



### Hardware



### **Tools required**





Spirit Level

### Panels



7 Middle Shelf (392 x 348mm) (x2)









































### Hinges Adjustment