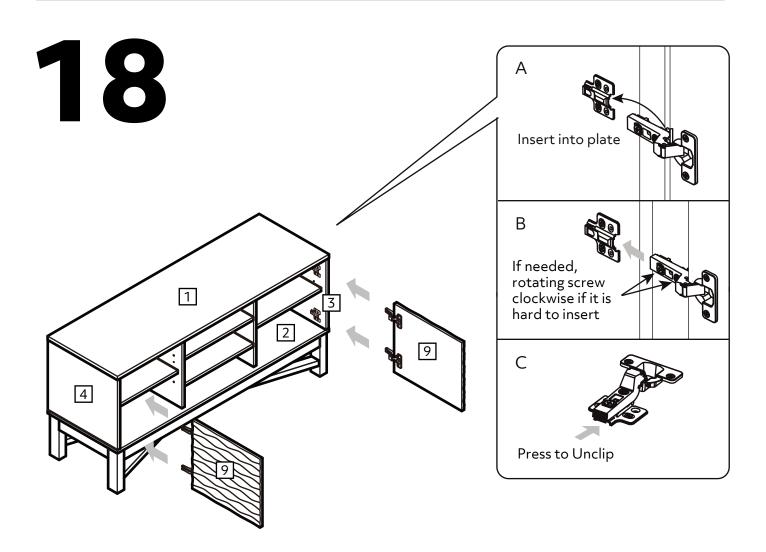

#### **Additional Guidance**

- Assemble all parts and bolts loosely during assembly, only once the product is complete should you fully tighten the bolts.
- Regularly check and ensure that all bolts and fittings are tighten properly.
- This product is compliant BS4875-7 level 3