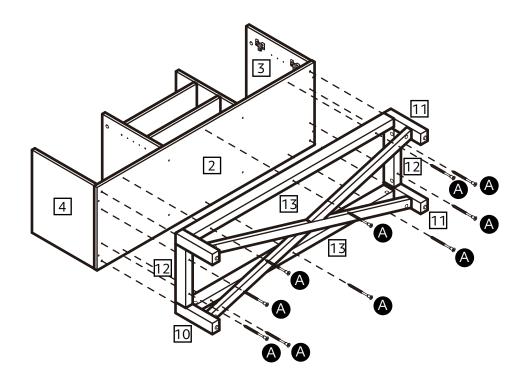

power drill/drivers for

as this could damage the unit.

Only use hand screwdrivers.

easier with 2 people.

Dispose of all packaging

carefully and responsibly.

• Parts of the assembly will be

recommend the

inserting screws

#### WARNING

In order to prevent overturning this product must be used with the wall attachment device provided.

#### **Additional Guidance**

- Assemble all parts and bolts loosely during assembly, only once the product is complete should you fully tighten the bolts.
- Regularly check and ensure that all bolts and fittings are tighten properly.
- This product is compliant BS4875-7 level 3

### Fittings (Shown to scale)

### Bag 1



### Hardware



### **Tools required**





Spirit Level

### Panels



7 Middle Shelf (392 x 348mm) (x2)









































### Hinges Adjustment