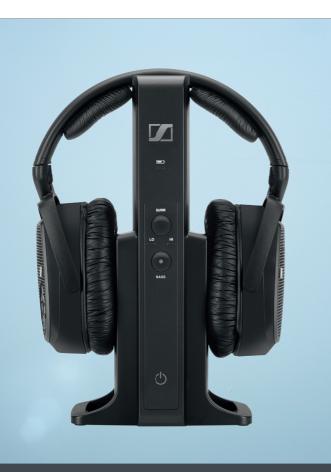

## Home entertainment just got more entertaining.

**RS 175** 

554544\_RS 175 GB.indd 1 11:36

Sennheiser's RS 175 offers an impressive range of features in a compact, ergonomic package ideal for TV and HiFi usage. The bass boost and surround sound listening modes will allow users to experience home entertainment systems like never before – bass boost mode increases the audio bass response, while the two virtual surround modes offer a more spatial and livelier

- Closed, circumaural headphones with excellent digital wireless audio transmission
- Exceptional digital audio clarity and transmission range of up to 328 ft/100 m (line of sight)
- virtual surround sound listening modes for situational sound customization
- Supports analog and digital audio inputs and allows toggling between the inputs
- Ergonomic design for enhanced wearing comfort