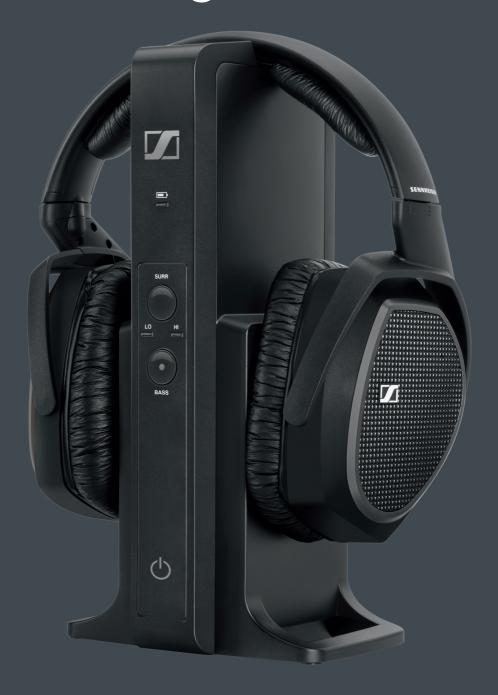

## Home entertainment just got more entertaining.

**RS 175** 

554544\_RS 175 GB.indd 1 11:36

Sennheiser's RS 175 offers an impressive range of features in a compact, ergonomic package ideal for TV and HiFi usage. The bass boost and surround sound listening modes will allow users to experience home entertainment systems like never before – bass boost mode increases the audio bass response, while the two virtual surround modes offer a more spatial and livelier

- Closed, circumaural headphones with excellent digital wireless audio transmission
- Exceptional digital audio clarity and transmission range of up to 328 ft/100 m (line of sight)
- virtual surround sound listening modes for situational sound customization
- Supports analog and digital audio inputs and allows toggling between the inputs
- Ergonomic design for enhanced wearing comfort