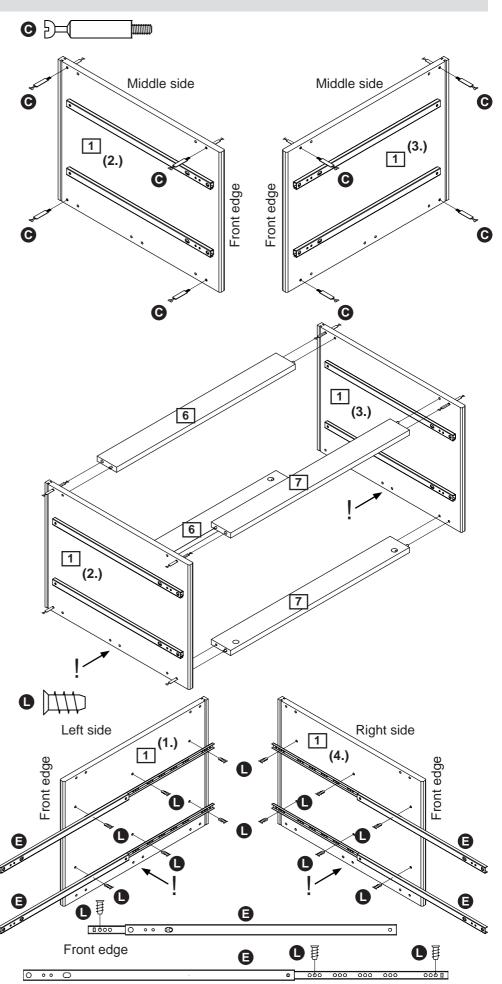

### Step 6

Please note! The minifix bolts **©** should only be tightened with your fingers, not tightened into the wood/panels using a screwdriver.

Attach minifix bolts **©** to the other side of side panels **1** (2. and 3.).

#### Step 7

Please note! Make sure the 2 small holes in the panels are facing down against the floor.

Assemble the middle section by placing the plinths 6 and 7 between the side panels 1 (2. and 3.).

## Step 8

Please note! Make sure the 2 small holes in the panels are facing down against the floor.

Attach drawer runners to the side panels 1 (1. and 4.) using screws 0.

Important! Do not tighten the screws **U** until all 3 screws are inserted into the holes.

## Step 9

Please note! Make sure the 2 small holes in the panels are facing down against the floor.

Attach the minifix bolts **4** to side panels **1** (1. and 4.)

### Step 10

Assemble the left and right section by placing plinths 6 and 7 between the side panels 1 (1. and 2. and 3. and 4.)