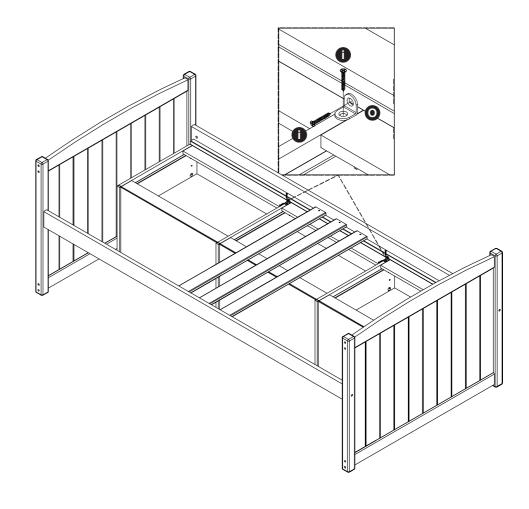

## Step 20

Secure the unit in place with angles **O** and chipboard screws **I**.

Assembly is complete.

If you need help or have damaged or missing parts, call the **Customer Helpline: 0045 7668 8055** E-mail: order@flexa.dk