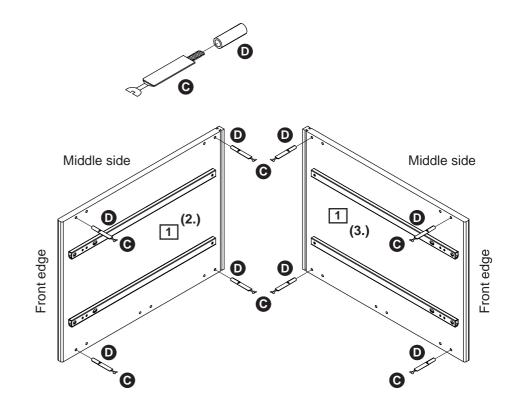

## Step 4

Attach minifix bolts **6** to the sleeve connectors **1** and gently tap the connectors **1** into the holes in side panels **1** (2. and 3.).