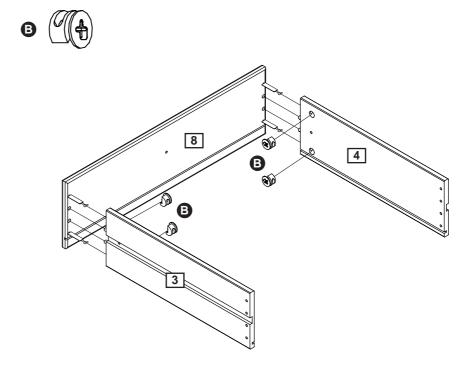

## Step 15

Attach the drawers sides

3 and 4 to the drawer
front 8 using minifix
cams B.

Repeat for all six drawers.

### Step 14

Insert dowels **1** into holes in drawer sides **3** and **4**.

Repeat for all twelve drawer sides.