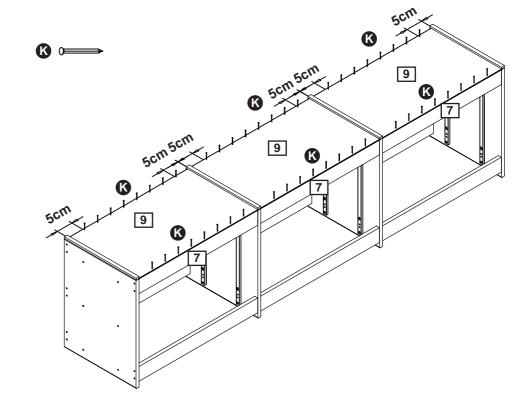

## Step 12

Please note! The nails should be positioned at least 5 cm from the side panels. If not, the nail may hit the minifix cam in the plinth.

Attach the back panels

9 to the plinths 6 and

7 using nails 6. Make
sure that there is no gap
between the plinths and
the back panels.