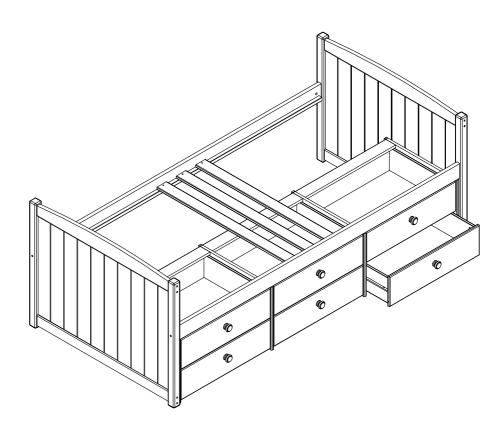

## Step 18

Position the bed where it will be placed in the future, before attaching the 6 drawer underbed unit to the bed. Bed and 6 drawer unit can't be moved together after the unit has been attached to the bed with the 2 brackets.

## Step 19

The underbed unit should be flush with the bedside rail.

## Step 20

Secure the unit in place with angles **O** and chipboard screws **I**.

Assembly is complete.

If you need help or have damaged or missing parts, call the **Customer Helpline: 0045 7668 8055** E-mail: order@flexa.dk