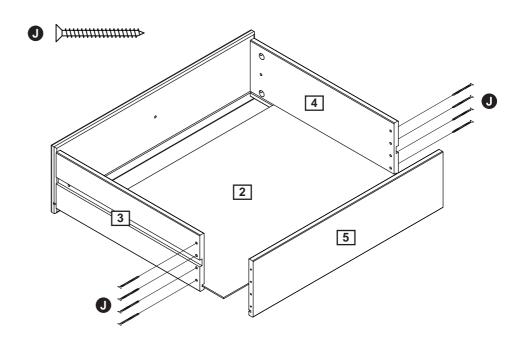

## Step 16

Push the drawer base 2 carefully into the drawer.

Attach the drawer back

5 to the drawer sides

3 and 4 with the
screws 0.

Repeat for all six drawers.

## Step 17

Attach the drawer to the drawer runners **G** with the machine screws **G** inside to the drawer sides **3** and **4**.

Repeat for all six drawers.