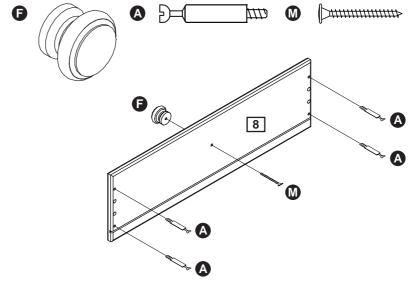

### Step 13

Insert minifix bolts (a) into holes in the drawer front (a). Attach knob (b) to the drawer front using screw (b).

Repeat for all six drawer fronts.