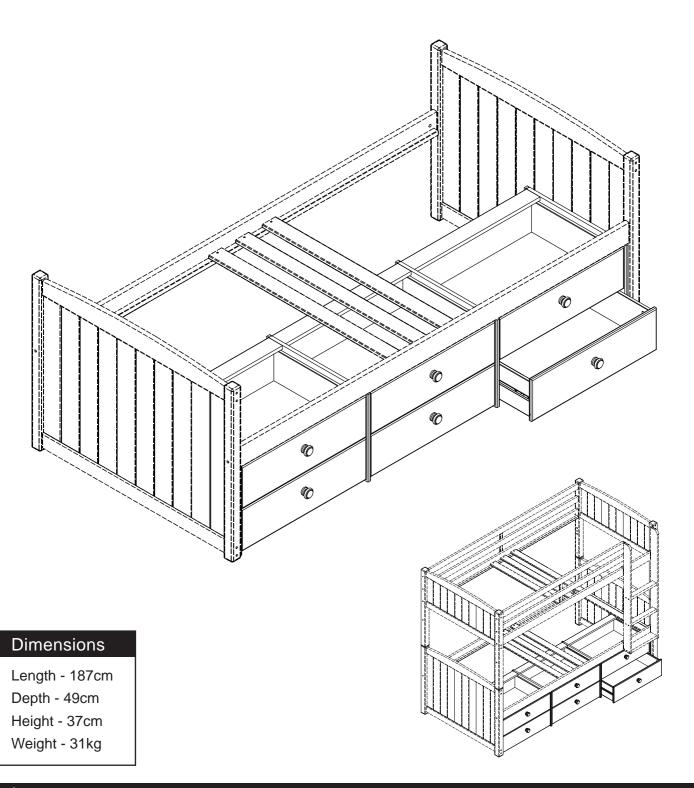

# 6 Drawer Under Bed Unit - White

Assembly Instructions - Please keep for future reference

4838034

#### Please check you have all the parts listed below

Side panel x4 (36.3x48.5x1.5cm) No. 15-01503631-20

Drawer side left x6 (43.0x14.6x1.3cm)
No. 12-01304302

Plinth x6 White

(60.2x6.5x1.5cm)

No. 12-01506021-20

Drawer base x6 (58.0x42.5x0.3cm) No. 4309-030580

5 Drawer back x6 (56.8x14.6x1.3cm) No. 12-01305683

B Drawer front x6 (59.8x17.3x1.5cm)
No. 15-01505983-20

Drawer side right x6 (43.0x14.6x1.3cm)
No. 12-01304301

Plinth x6 (60.2x6.5x1.5cm) No. 12-01506021

Back panel x3 (60.9x35.7x0.3cm) No. 4308-030609