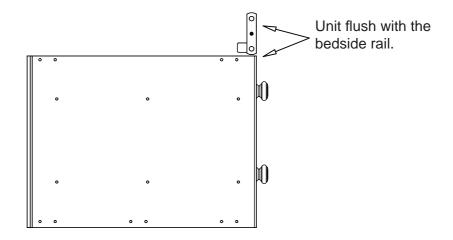

peat for all twelve drawer sides.



## Step 15

Attach the drawers sides

3 and 4 to the drawer
front 8 using minifix
cams B.

Repeat for all six drawers.



## Step 16

Push the drawer base 2 carefully into the drawer.

Attach the drawer back

5 to the drawer sides

3 and 4 with the
screws 0.

Repeat for all six drawers.



## Step 17

Attach the drawer to the drawer runners **G** with the machine screws **G** inside to the drawer sides **3** and **4**.

Repeat for all six drawers.



## Step 18

Position the bed where it will be placed in the future, before attaching the 6 drawer underbed unit to the bed. Bed and 6 drawer unit can't be moved together after the unit has been attached to the bed with the 2 brackets.



## Step 19

The underbed unit should be flush with the bedside rail.



## Step 20

Secure the unit in place with angles **O** and chipboard screws **I**.

Assembly is complete.



If you need help or have damaged or missing parts, call the **Customer Helpline: 0045 7668 8055** E-mail: order@flexa.dk