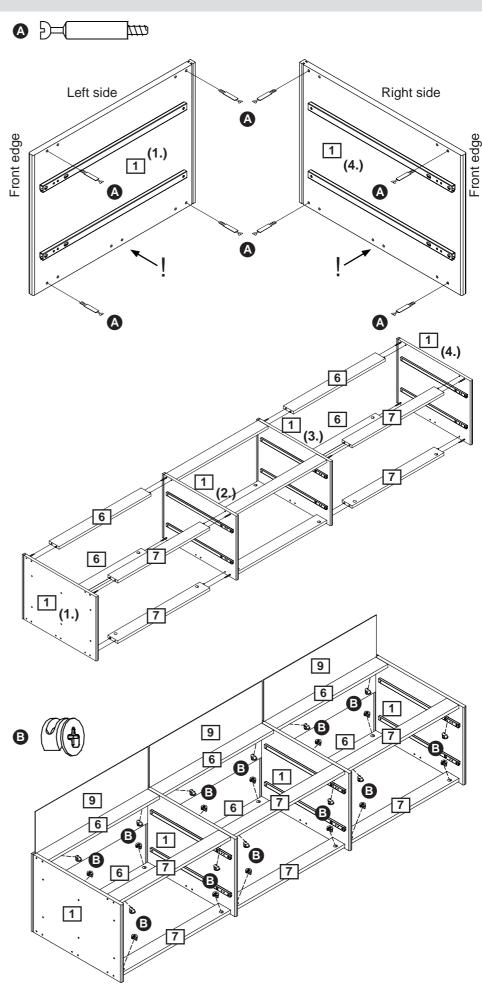

#### Step 2

Attach minifix bolts **©** to the sleeve connectors **D** and gently tap the connectors **D** into the holes in side panels **1** (2. and 3.). Unscrew the minifix bolts **©** from the connectors **D**.

#### Step 3

Attach the drawer runners **©** to side panels **1** (2. and 3.) using screws **P**.

Important! Do not tighten the screws **Q** until all 3 screws are inserted into the holes.

Be aware of the forward end!

## Step 4

Attach minifix bolts **6** to the sleeve connectors **1** and gently tap the connectors **1** into the holes in side panels **1** (2. and 3.).

## Step 5

Flip the side panel over and attach the drawer runners **9** to the other side of side panels **1** (2. and 3.) with screws **9**.

Important! Do not tighten the screws **Q** until all 3 screws are inserted into the holes.

Be aware of the forward end!

### Step 6

Please note! The minifix bolts **©** should only be tightened with your fingers, not tightened into the wood/panels using a screwdriver.

Attach minifix bolts **©** to the other side of side panels **1** (2. and 3.).

#### Step 7

Please note! Make sure the 2 small holes in the panels are facing down against the floor.

Assemble the middle section by placing the plinths 6 and 7 between the side panels 1 (2. and 3.).

## Step 8

Please note! Make sure the 2 small holes in the panels are facing down against the floor.

Attach drawer runners to the side panels 1 (1. and 4.) using screws 0.

Important! Do not tighten the screws **U** until all 3 screws are inserted into the holes.

## Step 9

Please note! Make sure the 2 small holes in the panels are facing down against the floor.

Attach the minifix bolts **4** to side panels **1** (1. and 4.)

### Step 10

Assemble the left and right section by placing plinths 6 and 7 between the side panels 1 (1. and 2. and 3. and 4.)

## Step 11

Insert minifix cams **B** into the holes in the plinths **6** and **7** and tighten the cams using a screwdriver. Slide back panels **9** into grooves in side panels **1**.

## Step 12

Please note! The nails should be positioned at least 5 cm from the side panels. If not, the nail may hit the minifix cam in the plinth.

Attach the back panels

9 to the plinths 6 and

7 using nails 6. Make
sure that there is no gap
between the plinths and
the back panels.