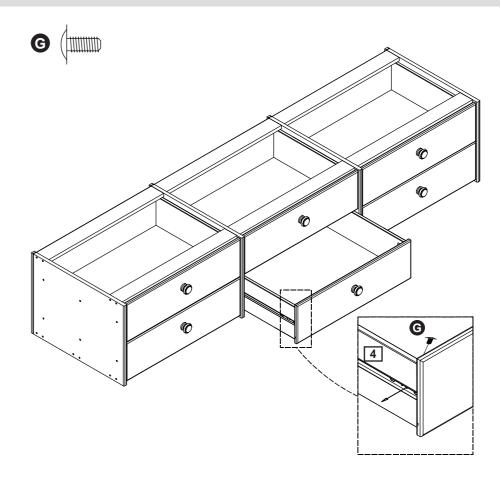

## Step 17

Attach the drawer to the drawer runners **G** with the machine screws **G** inside to the drawer sides **3** and **4**.

Repeat for all six drawers.