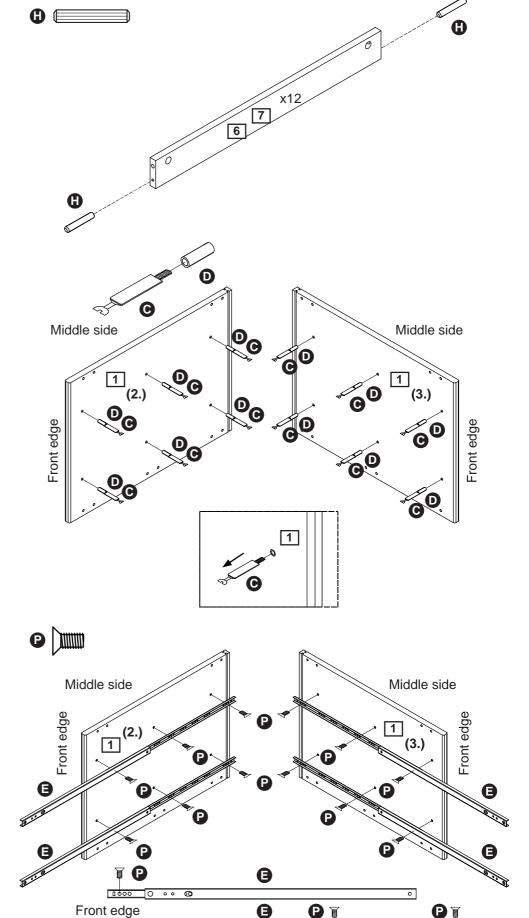

### Step 1

Attach the dowels **①** to the plinths **⑥** and **7**.

It may be necessary to tap the dowels in very gently with a small hammer.

Repeat for all twelve plinths.

#### Step 2

Attach minifix bolts **©** to the sleeve connectors **D** and gently tap the connectors **D** into the holes in side panels **1** (2. and 3.). Unscrew the minifix bolts **©** from the connectors **D**.

#### Step 3

Attach the drawer runners **©** to side panels **1** (2. and 3.) using screws **P**.

Important! Do not tighten the screws **Q** until all 3 screws are inserted into the holes.

Be aware of the forward end!