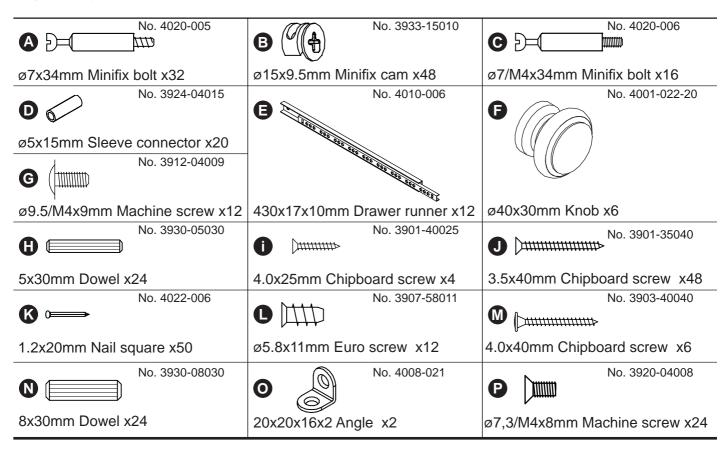

#### Please check you have all the parts listed below

Side panel x4 (36.3x48.5x1.5cm) No. 15-01503631-20

Drawer side left x6 (43.0x14.6x1.3cm)
No. 12-01304302

Plinth x6 White

(60.2x6.5x1.5cm)

No. 12-01506021-20

Drawer base x6 (58.0x42.5x0.3cm) No. 4309-030580

5 Drawer back x6 (56.8x14.6x1.3cm) No. 12-01305683

B Drawer front x6 (59.8x17.3x1.5cm)
No. 15-01505983-20

Drawer side right x6 (43.0x14.6x1.3cm)
No. 12-01304301

Plinth x6 (60.2x6.5x1.5cm) No. 12-01506021

Back panel x3 (60.9x35.7x0.3cm) No. 4308-030609

#### Please check you have all the fittings listed below

Note: The quantities below are the correct amount to complete the assembly. In some cases more fittings may be supplied than are required.