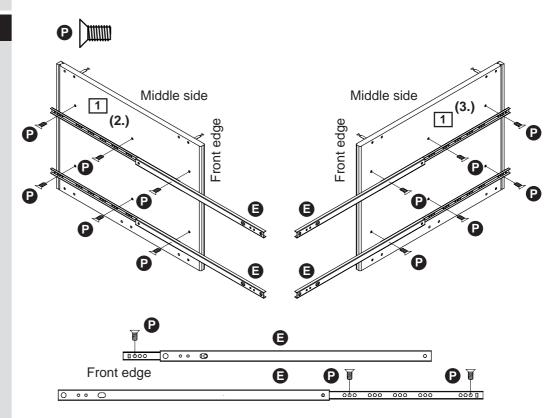

## Step 5

Flip the side panel over and attach the drawer runners **9** to the other side of side panels **1** (2. and 3.) with screws **9**.

Important! Do not tighten the screws **Q** until all 3 screws are inserted into the holes.

Be aware of the forward end!