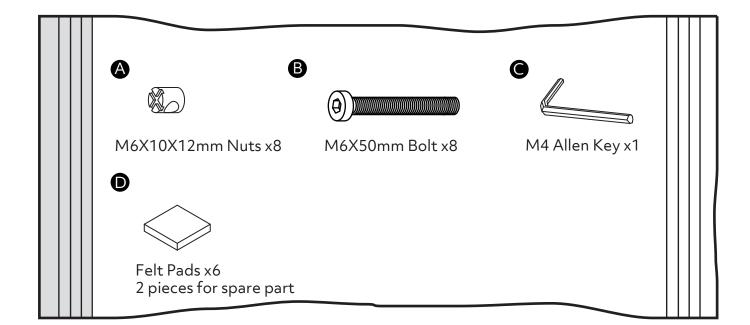

nded.

• From time to time check that there are no loose screws, nuts or bolts. If there are please re-tighten.

• This product should not be discarded with household waste. Take to your local authority waste disposal centre.

#### **Additional Guidance**

- Assemble all parts and bolts loosely during assembly, only once the product is complete should you fully tighten the bolts.
- Regularly check and ensure that all bolts and fittings are tightend properly.
- This product is compliant EN14749; BS4875-7.



• We do not recommend the use of power drill/drivers for inserting screws

as this could damage the unit. Only use hand screwdrivers.

• Parts of the assembly will be easier with 2 people.

• Dispose of all packaging carefully and responsibly.

## Fittings (Shown to scale)

#### Bag 1



### **Tools required**



Phillips screwdriver (small & medium)