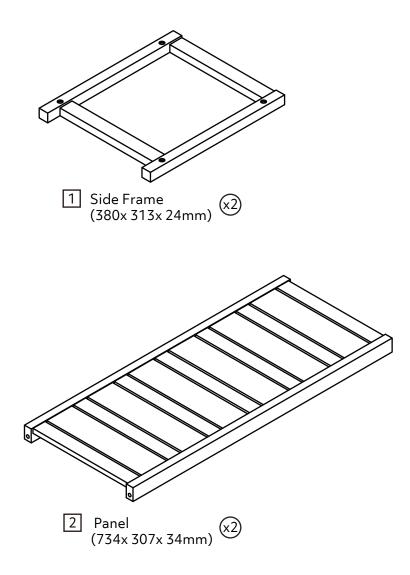

ts or bolts. If there are please re-tighten.

• This product should not be discarded with household waste. Take to your local authority waste disposal centre.

#### **Additional Guidance**

- Assemble all parts and bolts loosely during assembly, only once the product is complete should you fully tighten the bolts.
- Regularly check and ensure that all bolts and fittings are tightend properly.
- This product is compliant EN14749; BS4875-7.



• We do not recommend the use of power drill/drivers for inserting screws

as this could damage the unit. Only use hand screwdrivers.

• Parts of the assembly will be easier with 2 people.

• Dispose of all packaging carefully and responsibly.

## Fittings (Shown to scale)

#### Bag 1



### **Tools required**



Phillips screwdriver (small & medium)