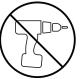

• We do not recommend the use of power drill/drivers for inserting screws

as this could damage the unit. Only use hand screwdrivers.

• Parts of the assembly will be easier with 2 people.

• Dispose of all packaging carefully and responsibly.