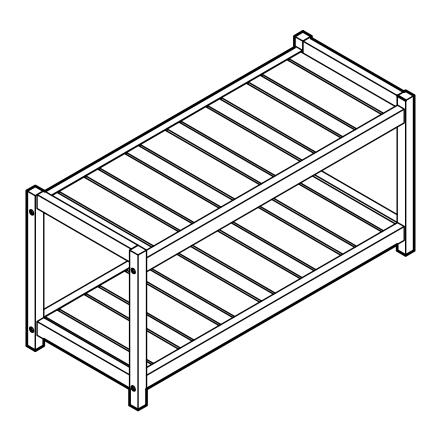

# HAB habitat<sup>©</sup> OLDEANIA SHOE RACK - BAMBOO

#### **Product Details**

Hab Oldeania Shoe Rack- Bamboo 4881830