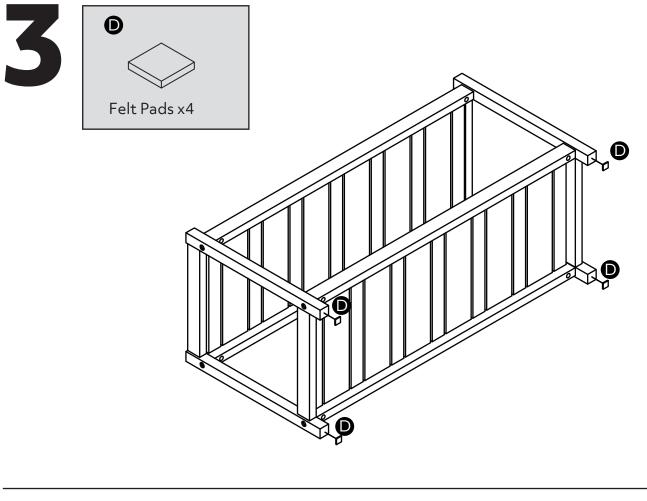

r bolts. If there are please re-tighten.

• This product should not be discarded with household waste. Take to your local authority waste disposal centre.

#### **Additional Guidance**

- Assemble all parts and bolts loosely during assembly, only once the product is complete should you fully tighten the bolts.
- Regularly check and ensure that all bolts and fittings are tightend properly.
- This product is compliant EN14749; BS4875-7.



• We do not recommend the use of power drill/drivers for inserting screws

as this could damage the unit. Only use hand screwdrivers.

• Parts of the assembly will be easier with 2 people.

• Dispose of all packaging carefully and responsibly.

## Fittings (Shown to scale)

#### Bag 1



### **Tools required**



Phillips screwdriver (small & medium)