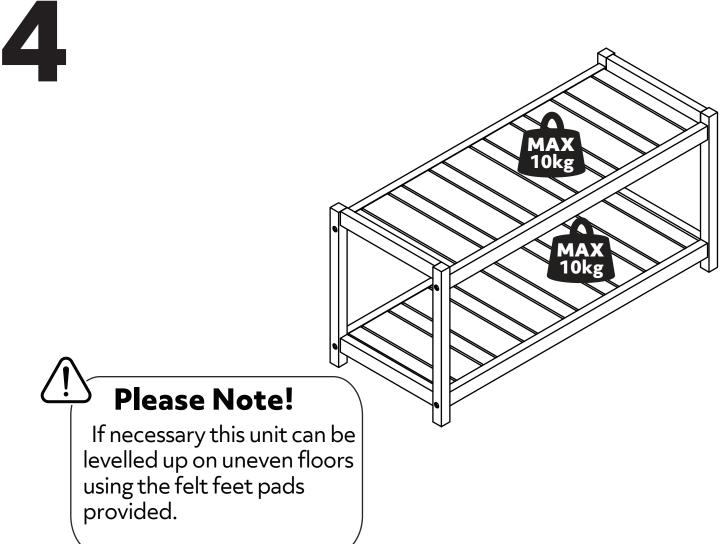

#### Care and maintenance

- Only clean using a damp cloth and mild detergent. Do not use abrasive cleaners.
- Use a dry cloth to clean the product, furniture polish is not recommended.

• From time to time check that there are no loose screws, nuts or bolts. If there are please re-tighten.