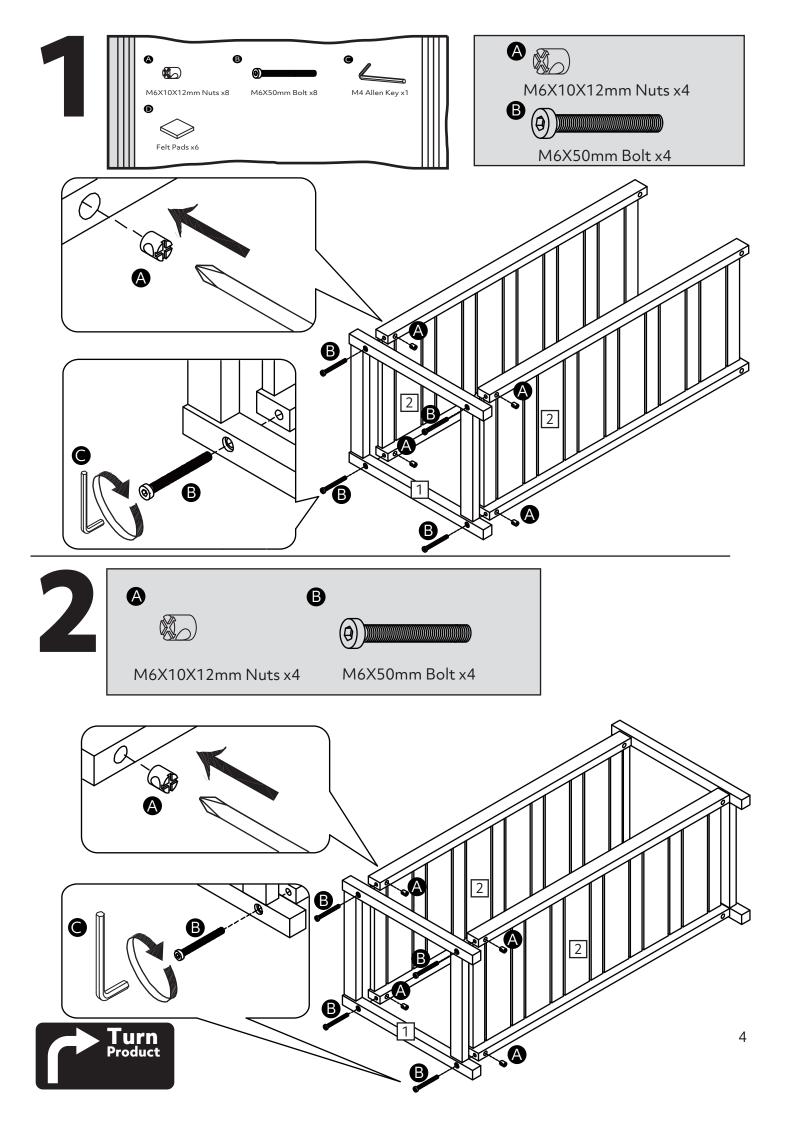

or bolts. If there are please re-tighten.

• This product should not be discarded with household waste. Take to your local authority waste disposal centre.

#### **Additional Guidance**

- Assemble all parts and bolts loosely during assembly, only once the product is complete should you fully tighten the bolts.
- Regularly check and ensure that all bolts and fittings are tightend properly.
- This product is compliant EN14749; BS4875-7.



• We do not recommend the use of power drill/drivers for inserting screws

as this could damage the unit. Only use hand screwdrivers.

• Parts of the assembly will be easier with 2 people.

• Dispose of all packaging carefully and responsibly.

## Fittings (Shown to scale)

#### Bag 1



### **Tools required**



Phillips screwdriver (small & medium)