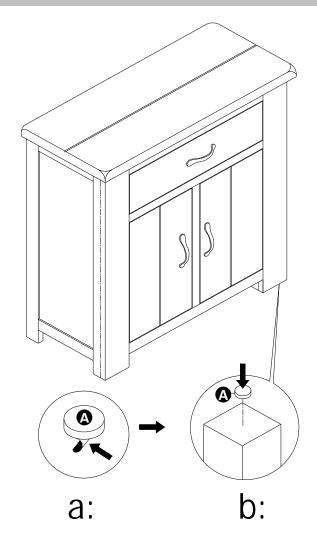

### S tep 1

**Attaching Felts** 

a: Remove the papers on felts **A** as shown.

b: Attach 4 felts **A** onto the bottom of all legs as shown.

If you need help or have damaged or missing parts, call the Argos = 0345 6400800