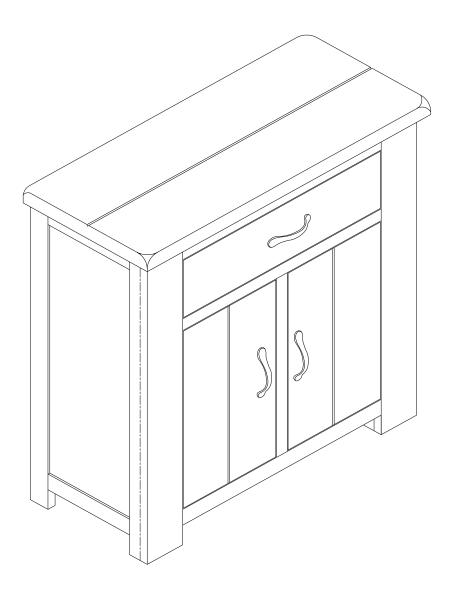

### ARIZONA 2 DOORS 1 DRAWER SIDEBOARD

### **Dimensions**

Width - 80 cm Depth - 35 cm Height - 80 cm