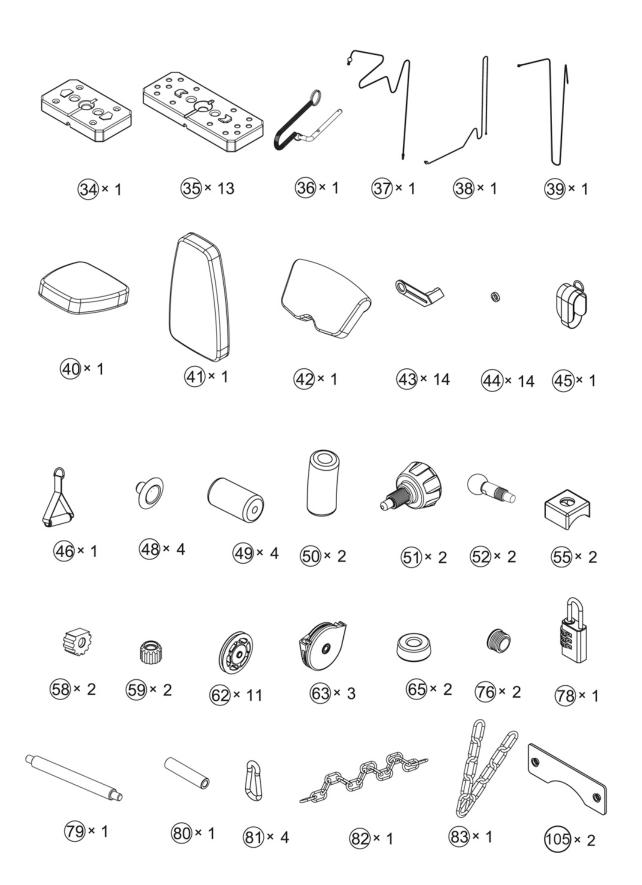

## ORDERING REPLACEMENT PARTS

Replacement parts can be ordered by contacting our Customer Solutions Department,

www.puretecfitness.com

Email: service@puretecfitness.com

When ordering replacement parts, please give the following information,

- 1. Model
- 2. Description of Parts
- 3. Part Number
- 4. Date of Purchase