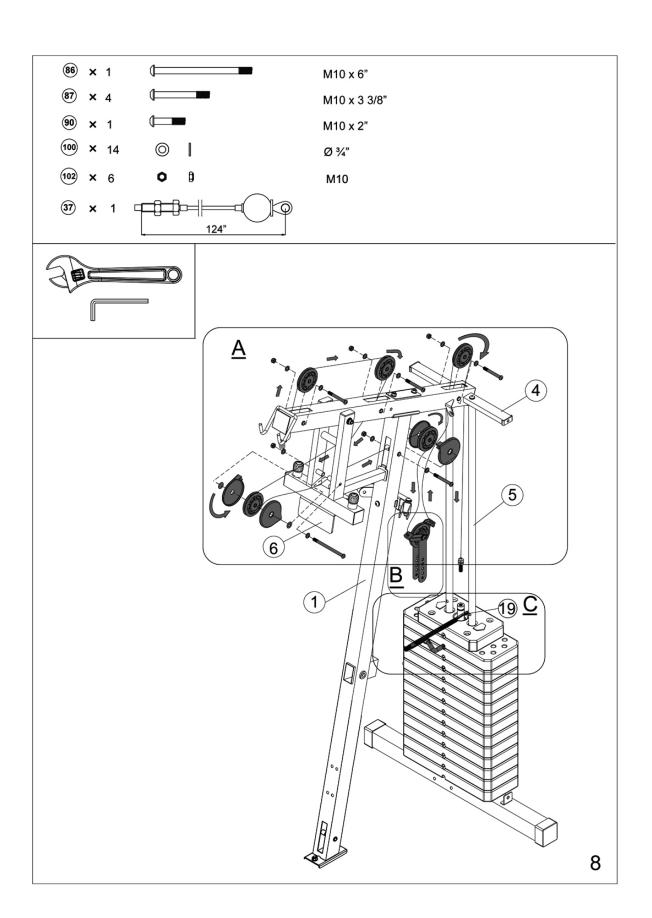

## MKM-81010 HOME MULTI-GYM

IMPORTANT: Please read the Important Safety Notice and Assembly Information in the Owner's manual before assembling this product.

**Assembly Manual** 