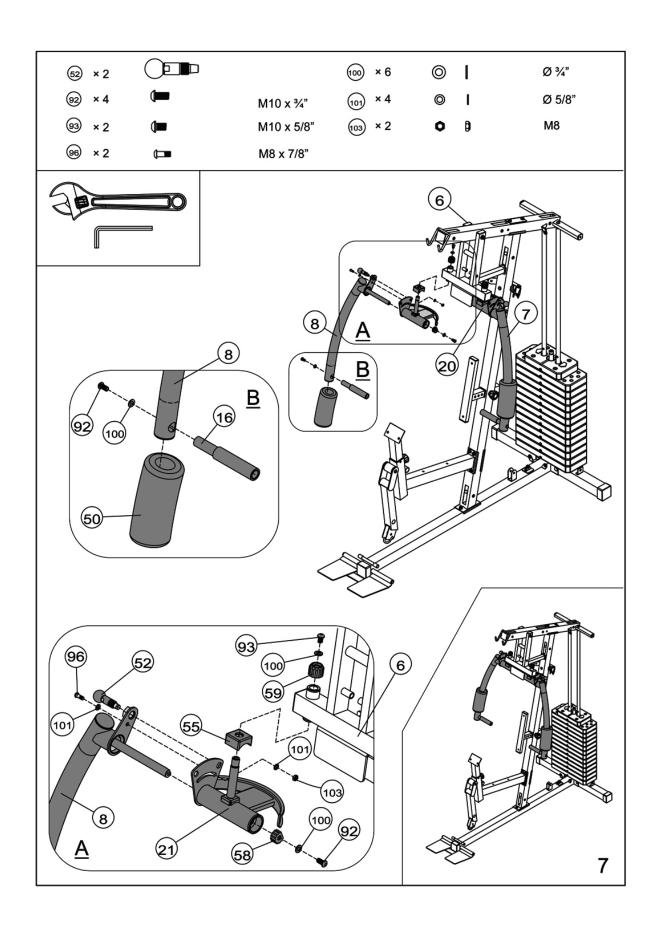

## MKM-81010 HOME MULTI-GYM



IMPORTANT: Please read the Important Safety Notice and Assembly Information in the Owner's manual before assembling this product.

**Assembly Manual** 













































## LIMITED WARRANTY

Pure-Tec Limited warrants this product to be free from defects in workmanship and material, under normal use and service conditions. Please refer to <a href="www.puretecfitness.com">www.puretecfitness.com</a> for warranty conditions. This warranty extends only to the original purchaser and is **valid for home use only.** Pure-Tec's obligation under this Warranty is limited to replacing damaged or faulty parts at Pure-Tec's option.

All returns must be pre-authorised by Pure-Tec. This warranty does not extend to any product or damage to a product caused by or attributable to freight damage, abuse, misuse, improper or abnormal usage, purchasers own repairs or for products used for commercial or rental purposes. No other warranty beyond that specif