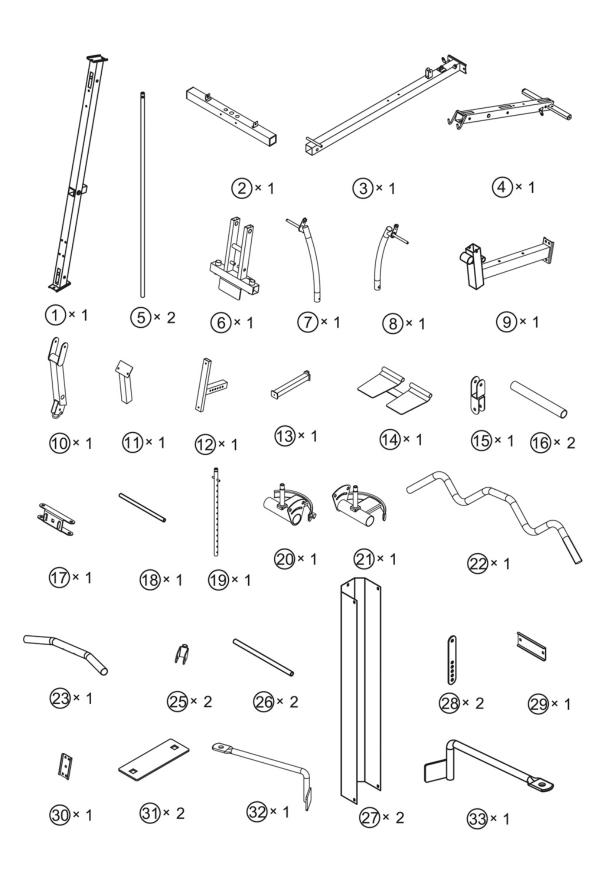

## ORDERING REPLACEMENT PARTS

Replacement parts can be ordered by contacting our Customer Solutions Department,

www.puretecfitness.com

Email: service@puretecfitness.com

When ordering replacement parts, please give the following information,

- 1. Model
- 2. Description of Parts
- 3. Part Number
- 4. Date of Purchase