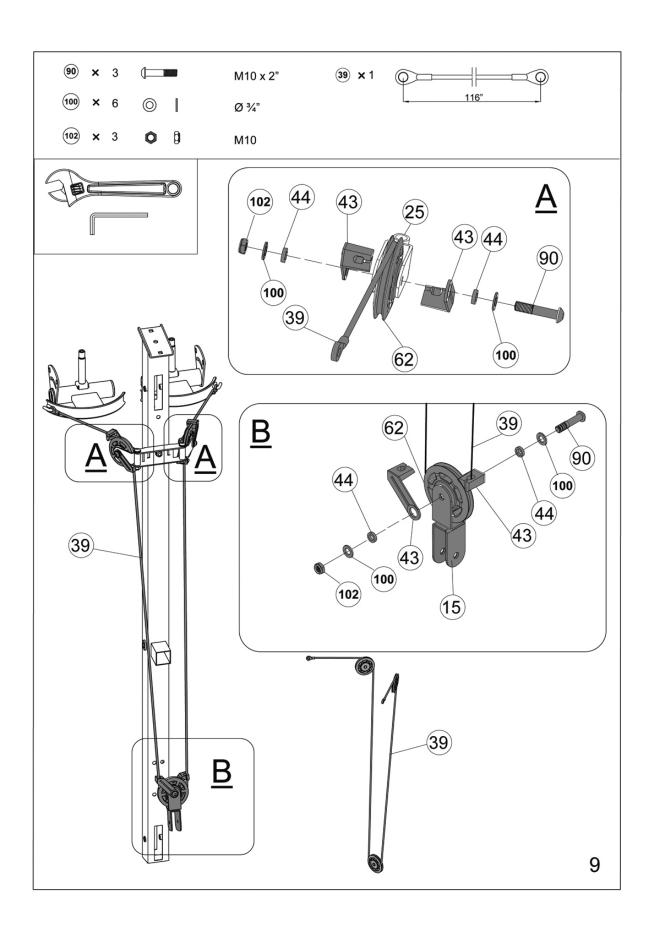

## MKM-81010 HOME MULTI-GYM

IMPORTANT: Please read the Important Safety Notice and Assembly Information in the Owner's manual before assembling this product.

**Assembly Manual** 