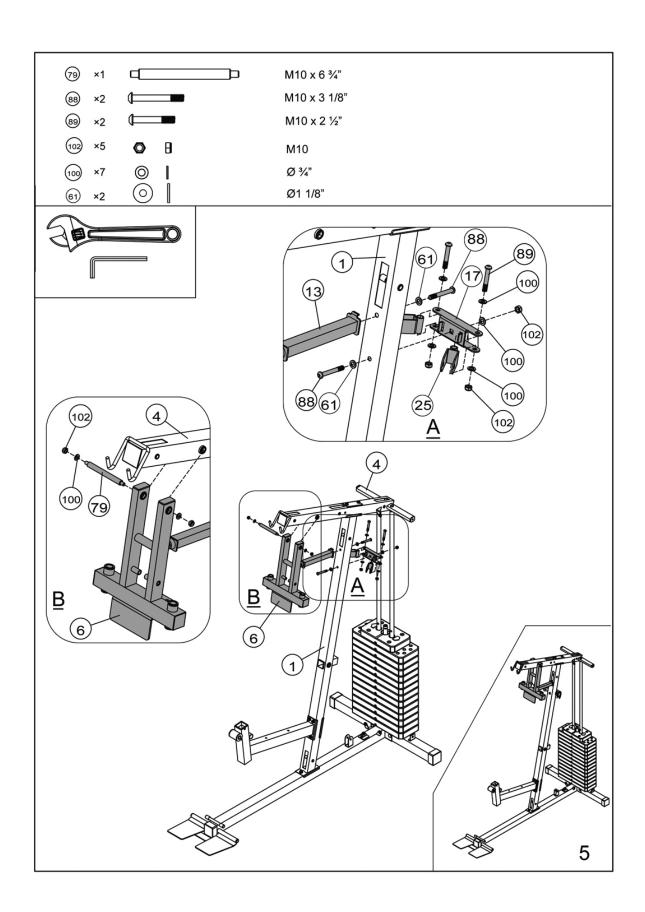

## MKM-81010 HOME MULTI-GYM



IMPORTANT: Please read the Important Safety Notice and Assembly Information in the Owner's manual before assembling this product.

**Assembly Manual** 













































## LIMITED WARRANTY

Pure-Tec Limited warrants this product to be free from defects in workmanship and material, under normal use and service conditions. Please refer to <a href="www.puretecfitness.com">www.puretecfitness.com</a> for warranty conditions. This warranty extends only to the original purchaser and is **valid for home use only.** Pure-Tec's obligation under this Warranty is limited to replacing damaged or faulty parts at Pure-Tec's option.

All returns must be pre-authorised by Pure-Tec. This warranty does not extend to any product or damage to a product caused by or attributable to freight damage, abuse, misuse, improper or abnormal usage, purchasers own repairs or for products used for commercial or rental purposes. No other warranty beyond that sp