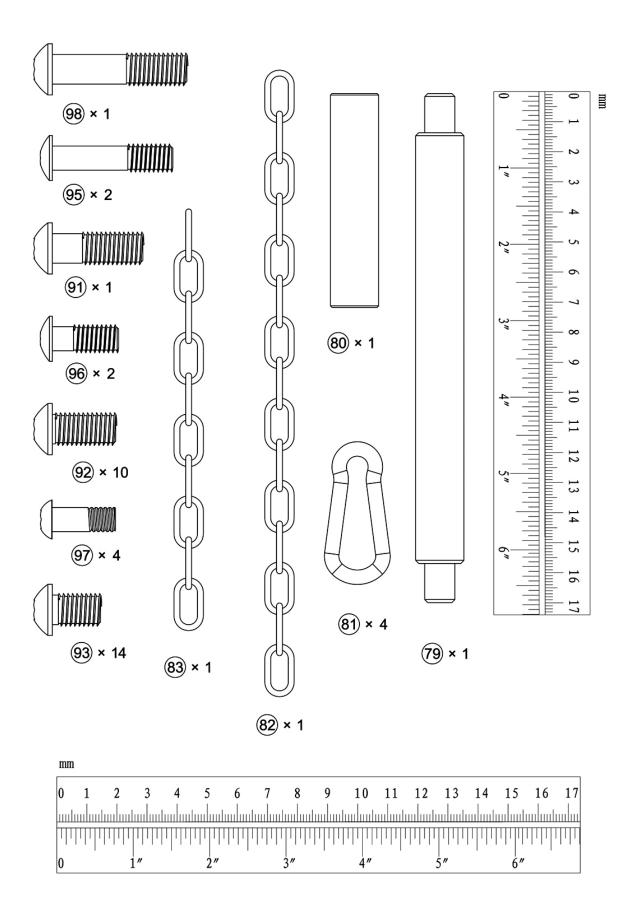

## ORDERING REPLACEMENT PARTS

Replacement parts can be ordered by contacting our Customer Solutions Department,

www.puretecfitness.com

Email: service@puretecfitness.com

When ordering replacement parts, please give the following information,

- 1. Model
- 2. Description of Parts
- 3. Part Number
- 4. Date of Purchase