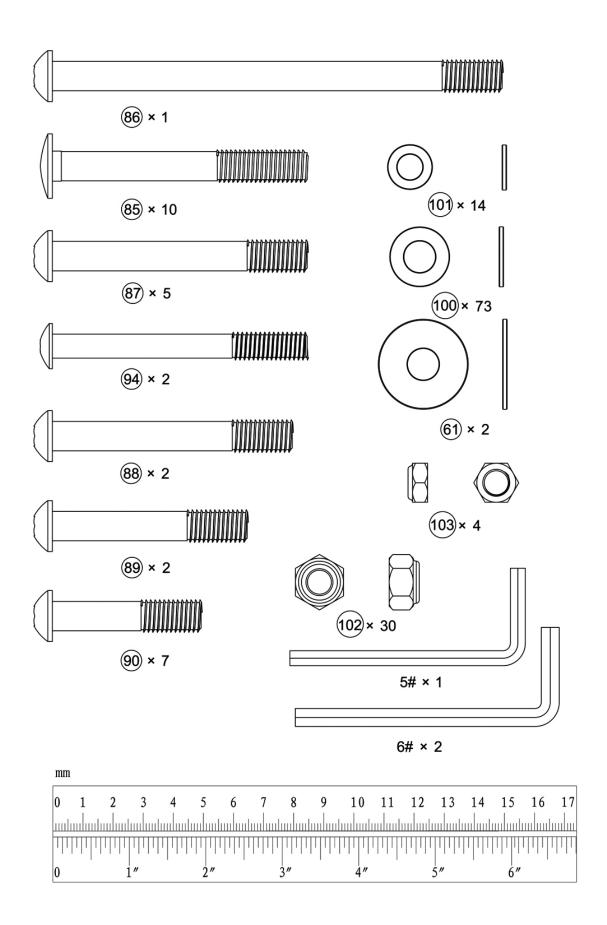

## ORDERING REPLACEMENT PARTS

Replacement parts can be ordered by contacting our Customer Solutions Department,

www.puretecfitness.com

Email: service@puretecfitness.com

When ordering replacement parts, please give the following information,

- 1. Model
- 2. Description of Parts
- 3. Part Number
- 4. Date of Purchase