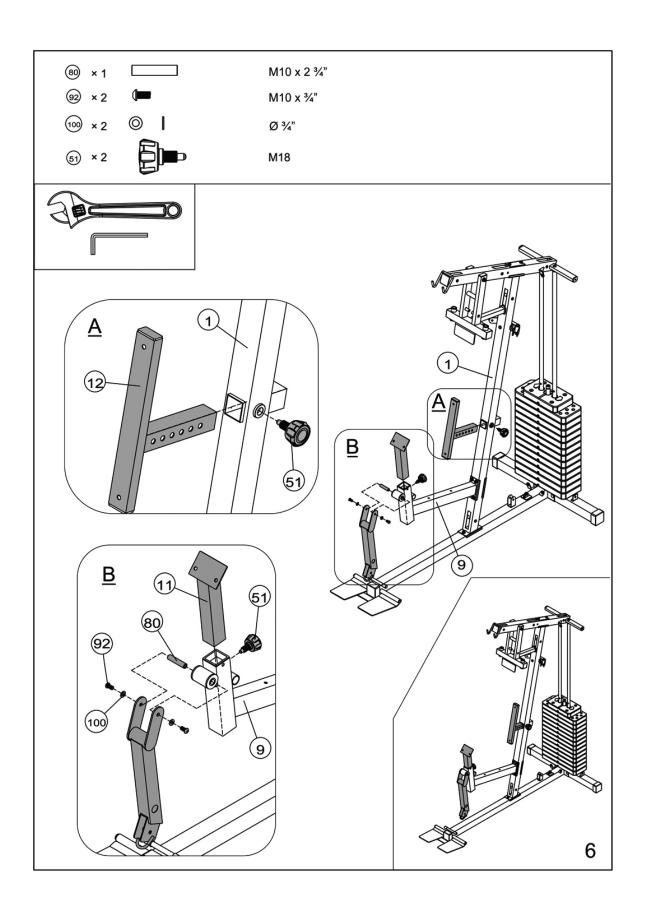

## MKM-81010 HOME MULTI-GYM



IMPORTANT: Please read the Important Safety Notice and Assembly Information in the Owner's manual before assembling this product.

**Assembly Manual** 













































## LIMITED WARRANTY

Pure-Tec Limited warrants this product to be free from defects in workmanship and material, under normal use and service conditions. Please refer to <a href="www.puretecfitness.com">www.puretecfitness.com</a> for warranty conditions. This warranty extends only to the original purchaser and is **valid for home use only.** Pure-Tec's obligation under this Warranty is limited to replacing damaged or faulty parts at Pure-Tec's option.

All returns must be pre-authorised by Pure-Tec. This warranty does not extend to any product or damage to a product caused by or attributable to freight damage, abuse, misuse, improper or abnormal usage, purchasers own repairs or for products used for commercial or rental purposes. No other warranty beyond that spec