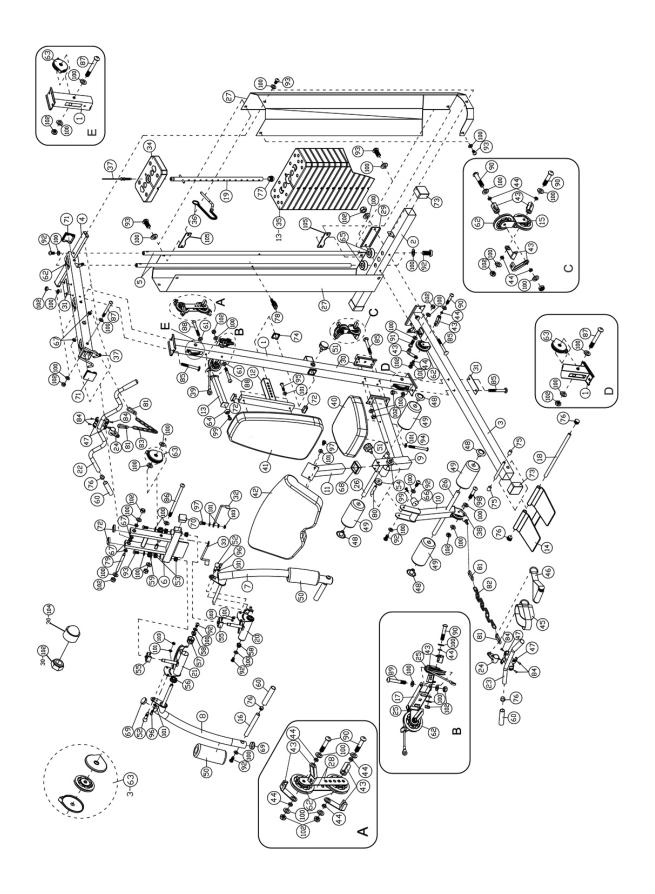

## ORDERING REPLACEMENT PARTS

Replacement parts can be ordered by contacting our Customer Solutions Department,

www.puretecfitness.com

Email: service@puretecfitness.com

When ordering replacement parts, please give the following information,

- 1. Model
- 2. Description of Parts
- 3. Part Number
- 4. Date of Purchase