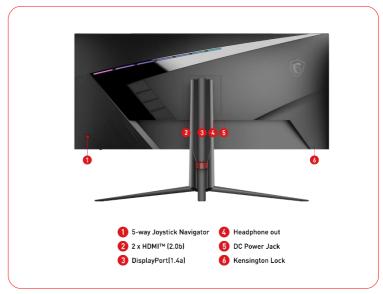

|

### **FEATURES**

## **VA Panel**

**UWQHD** 3440 X 1440

Make sure the intensity and purity of colors when gaming.



## 1000R

Enjoy the most immersive gameplay with 1000R curvature rate.



# 180Hz High Refresh Rate

180 Hz Experience smooth gaming with a blazing fast refresh rate, that gives you the upper hand in fast-moving games.



# **HDR Ready**

Provide eye-catching detail through contrast and shadows adjustment.



#### **Console Mode**

Perfectly support 120Hz at QHD 2K resolution with next-gen console like PS5 and Xbox series X/S.



## Frameless design

With the narrow bezel, you will not even notice the monitor at all in the heat of the moment.

## **CONNECTIONS**