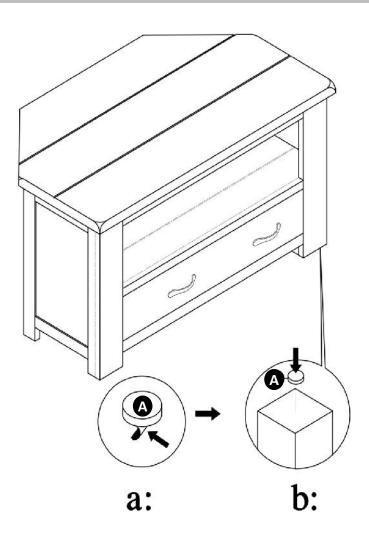

## S tep 1

**Attaching Felts** 

a: Remove the papers on felts (A) as shown.

b: Attach 4 felts **A** onto the bottom of all legs as shown.