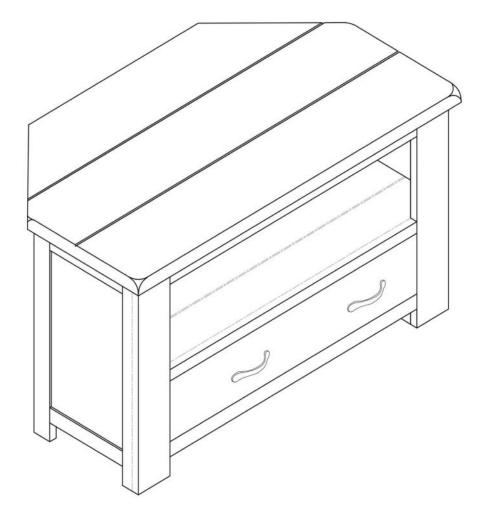

# ARIZONA CORNER TV UNIT

### Dimensions

Width - 102cm Depth - 51cm Height - 56cm