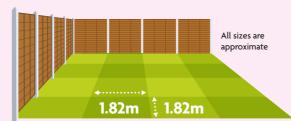

### How much will I need?

This pack will create a new lawn of 56m<sup>2</sup> (7m x 8m).

To determine the size of your lawn multiply the length by the width in metres.

Alternatively a lawn with 4 by 4 standard fence panels (1.82m width), will cover approx 56m<sup>2</sup>.