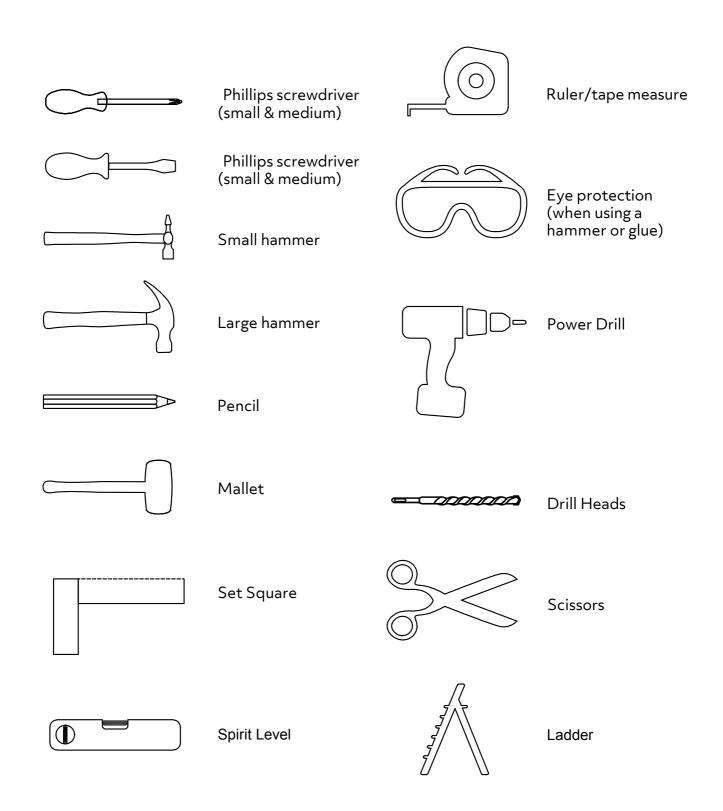

ehold waste. Take to your local authority waste disposal centre.

### Additional Guidance

- Assemble all parts and bolts loosely during assembly, only once the product is complete should you fully tighten the bolts.
- Regularly check and ensure that all bolts and fittings are tightened properly.
- This product is compliant BS EN 12521, FIRA 6250.

Sainsbury's Argos is a trading name of both: Argos Limited, Registered office: 489-499 Avebury Boulevard, Milton Keynes, United Kingdom, MK9 2NW, registered number: 01081551 (England and Wales); and Sainsbury's Supermarkets Limited, Registered office: 33 Holborn, London, E1CN 2HT, registered number: 03261722 (England and Wales). Both companies are subsidiaries of J Sainsbury's plc.

## Fittings (Shown to scale)

### Bag 1



### Tools required