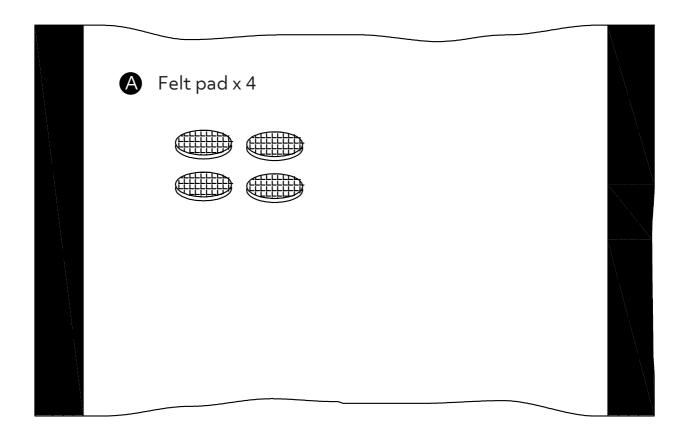

be discarded with household waste. Take to your local authority waste disposal centre.

### Additional Guidance

- Assemble all parts and bolts loosely during assembly, only once the product is complete should you fully tighten the bolts.
- Regularly check and ensure that all bolts and fittings are tightened properly.
- This product is compliant BS EN 12521, FIRA 6250.

Sainsbury's Argos is a trading name of both: Argos Limited, Registered office: 489-499 Avebury Boulevard, Milton Keynes, United Kingdom, MK9 2NW, registered number: 01081551 (England and Wales); and Sainsbury's Supermarkets Limited, Registered office: 33 Holborn, London, E1CN 2HT, registered number: 03261722 (England and Wales). Both companies are subsidiaries of J Sainsbury's plc.

## Fittings (Shown to scale)

### Bag 1



### Tools required