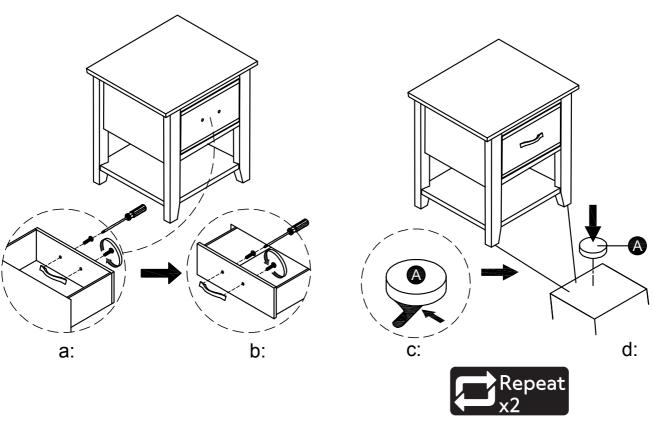

### Additional Guidance

- Assemble all parts and bolts loosely during assembly, only once the product is complete should you fully tighten the bolts.
- Regularly check and ensure that all bolts and fittings are tightened properly.
- This product is compliant BS EN 12521, FIRA 6250.