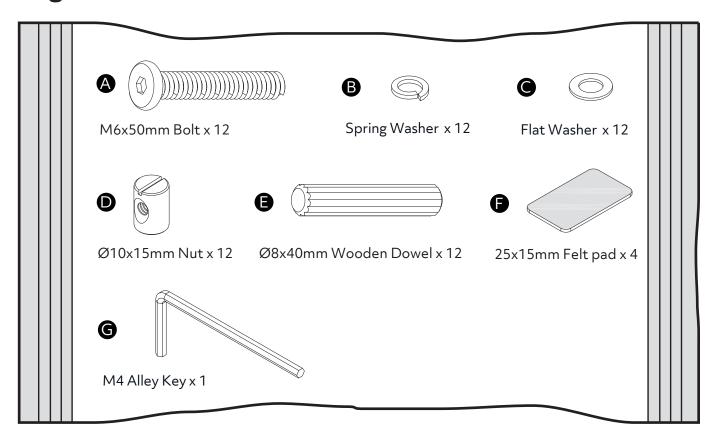

Dispose of all packaging carefully and responsibly.

#### Care and maintenance

- Only clean using a damp cloth and mild detergent. Do not use abrasive cleaners.
- Use a dry cloth to clean the product, furniture polish is not recommended.
- From time to time check that there are no loose screws, nuts or bolts. If there are please re-tighten.
- This product should not be discarded with household waste. Take to your local authority waste disposal centre.

#### **Additional Guidance**

- Assemble all parts and bolts loosely during assembly, only once the product is complete should you fully tighten the bolts.
- Regularly check and ensure that all bolts and fittings are tightend properly.
- Maximum user weight 100kg
- This product is compliant EN12520

## Fittings (Shown to scale)

### Bag 1



## **Tools required**



Phillips screwdriver (small & medium)

### **Parts**



1 Left Leg Frame x 1 (1020 x 560mm)

2 Right Leg Frame x 1 (1020 x 560mm)



3 Back x 1 ( 370 x 200mm)

|                                         | ₹ |
|-----------------------------------------|---|
|                                         | ∃ |
|                                         | Ξ |
|                                         | Ε |
|                                         | Ε |
|                                         | ∃ |
|                                         | ∄ |
|                                         | ∄ |
|                                         | Ξ |
|                                         | Ⅎ |
|                                         | ∃ |
|