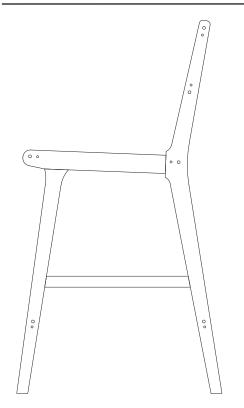

# Faro Bar Stool

#### **Product Details**

Faro Barstool-oak pair / 4651527

### **Parts**

1 Left Leg Frame x 1 (1020 x 560mm)

2 Right Leg Frame x 1 (1020 x 560mm)

3 Back x 1 ( 370 x 200mm)

|                                         | ₹ |
|-----------------------------------------|---|
|                                         | ∃ |
|                                         | Ξ |
|                                         | Ε |
|                                         | Ε |
|                                         | ∃ |
|                                         | ∄ |
|                                         | ∄ |
|                                         | Ξ |
|                                         | Ⅎ |
|                                         | ∃ |
|                                         | ₫ |
|                                         | ∄ |
|                                         | ∄ |
|                                         | ∄ |
|                                         | ∄ |
|                                         | Ε |
|                                         | Ε |
| . — — — — — — — — — — — — — — — — — — — | Ε |
|                                         |   |
|                                         |   |

4 Seat x 1 (425 x 370mm)

5 Support Rail x 2 (370 x 35mm)

Please do fully tighten all the bolts in this step.

Assembly is complete.