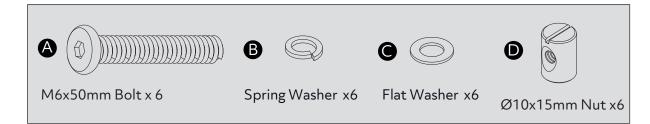

| ∃ |
|                                         | ∄ |
|                                         | ∄ |
|                                         | Ξ |
|                                         | Ⅎ |
|                                         | ∃ |
|                                         | ₫ |
|                                         | ∄ |
|                                         | ∄ |
|                                         | ∄ |
|                                         | ∄ |
|                                         | Ε |
|                                         | Ε |
| . — — — — — — — — — — — — — — — — — — — | Ε |
|                                         |   |
|                                         |   |

4 Seat x 1 (425 x 370mm)



5 Support Rail x 2 (370 x 35mm)



















Please do fully tighten all the bolts in this step.



Assembly is complete.