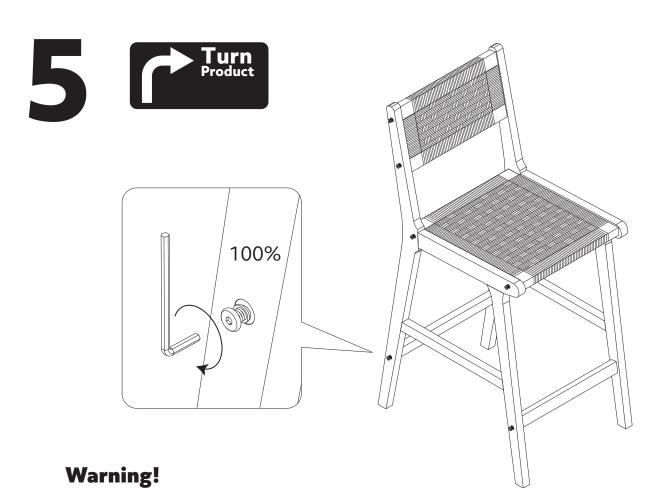

4 Seat x 1 (425 x 370mm)

5 Support Rail x 2 (370 x 35mm)

Please do fully tighten all the bolts in this step.

Assembly is complete.