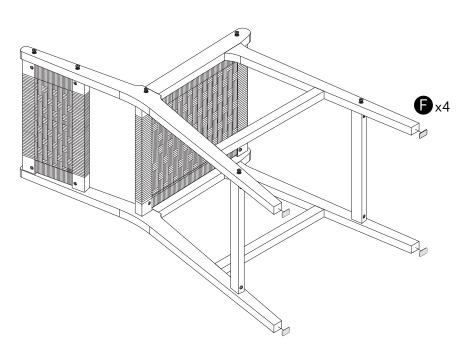

4 Seat x 1 (425 x 370mm)

5 Support Rail x 2 (370 x 35mm)

Please do fully tighten all the bolts in this step.

Assembly is complete.