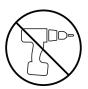

• We do not recommend the use of power drill/drivers for inserting screws

as this could damage the unit. Only use hand screwdrivers.

- Parts of the assembly will be easier with 2 people.
- Dispose of all packaging carefully and responsibly.