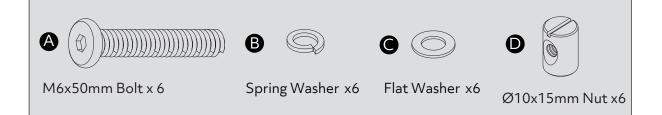

| ∃ |
|                                         | ∄ |
|                                         | ∄ |
|                                         | Ξ |
|                                         | Ⅎ |
|                                         | ∃ |
|                                         | ₫ |
|                                         | ∄ |
|                                         | ∄ |
|                                         | ∄ |
|                                         | ∄ |
|                                         | Ε |
|                                         | Ε |
| . — — — — — — — — — — — — — — — — — — — | Ε |
|                                         |   |
|                                         |   |

4 Seat x 1 (425 x 370mm)



5 Support Rail x 2 (370 x 35mm)



















Please do fully tighten all the bolts in this step.



Assembly is complete.