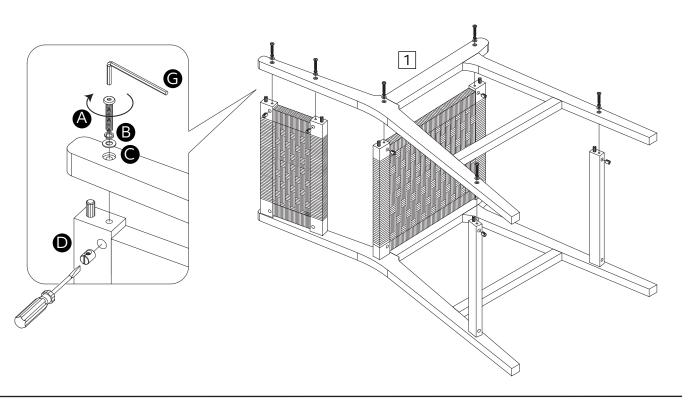

#### **Additional Guidance**

- Assemble all parts and bolts loosely during assembly, only once the product is complete should you fully tighten the bolts.
- Regularly check and ensure that all bolts and fittings are tightend properly.
- Maximum user weight 100kg
- This product is compliant EN12520

### **Parts**

1 Left Leg Frame x 1 (1020 x 560mm)

2 Right Leg Frame x 1 (1020 x 560mm)

3 Back x 1 ( 370 x 200mm)

|                                         | ₹ |
|-----------------------------------------|---|
|                                         | ∃ |
|                                         | Ξ |
|                                         | Ε |
|                                         | Ε |
|                                         | ∃ |
|                                         | ∄ |
|                                         | ∄ |
|                                         | Ξ |
|                                         | Ⅎ |
|                                         | ∃ |
|                                         | ₫ |
|                                         | ∄ |
|                                         | ∄ |
|                                         | ∄ |
|                                         | ∄ |
|                                         | Ε |
|                                         | Ε |
| . — — — — — — — — — — — — — — — — — — — | Ε |
|                                         |   |
|                                         |   |

4 Seat x 1 (425 x 370mm)

5 Support Rail x 2 (370 x 35mm)

Please do fully tighten all the bolts in this step.

Assembly is complete.