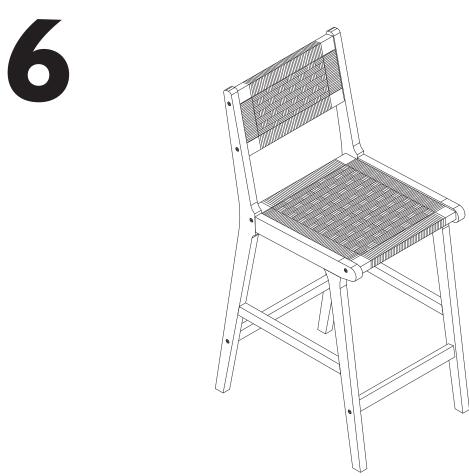

4 Seat x 1 (425 x 370mm)

5 Support Rail x 2 (370 x 35mm)

Please do fully tighten all the bolts in this step.

Assembly is complete.