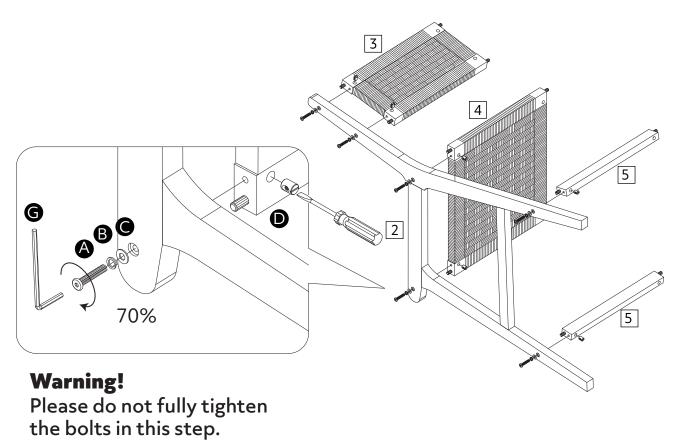

#### **Additional Guidance**

- Assemble all parts and bolts loosely during assembly, only once the product is complete should you fully tighten the bolts.
- Regularly check and ensure that all bolts and fittings are tightend properly.
- Maximum user weight 100kg
- This product is compliant EN12520

### **Parts**

1 Left Leg Frame x 1 (1020 x 560mm)

2 Right Leg Frame x 1 (1020 x 560mm)

3 Back x 1 ( 370 x 200mm)

|                                         | ₹ |
|-----------------------------------------|---|
|                                         | ∃ |
|                                         | Ξ |
|                                         | Ε |
|                                         | Ε |
|                                         | ∃ |
|                                         | ∄ |
|                                         | ∄ |
|                                         | Ξ |
|                                         | Ⅎ |
|                                         | ∃ |
|                                         | ₫ |
|                                         | ∄ |
|                                         | ∄ |
|                                         | ∄ |
|                                         | ∄ |
|                                         | Ε |
|                                         | Ε |
| . — — — — — — — — — — — — — — — — — — — | Ε |
|                                         |   |
|                                         |   |

4 Seat x 1 (425 x 370mm)

5 Support Rail x 2 (370 x 35mm)

Please do fully tighten all the bolts in this step.

Assembly is complete.