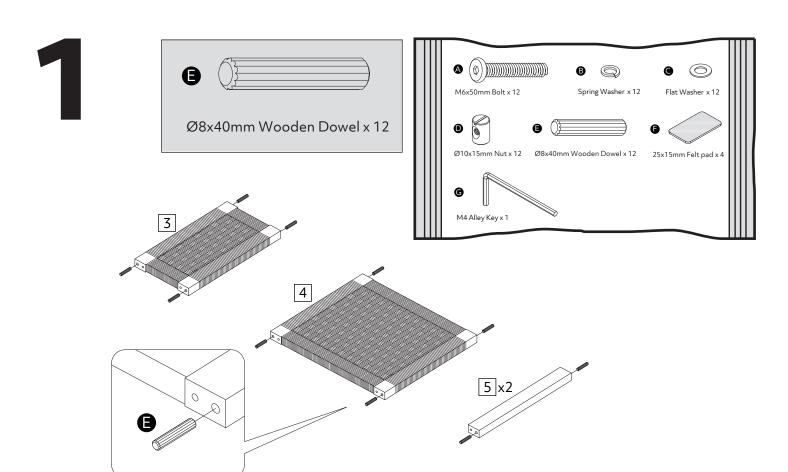

## Fittings (Shown to scale)

### Bag 1

## **Tools required**

Phillips screwdriver (small & medium)

### **Parts**

1 Left Leg Frame x 1 (1020 x 560mm)

2 Right Leg Frame x 1 (1020 x 560mm)

3 Back x 1 ( 370 x 200mm)

|                                         | ₹ |
|-----------------------------------------|---|
|                                         | ∃ |
|                                         | Ξ |
|                                         | Ε |
|                                         | Ε |
|                                         | ∃ |
|                                         | ∄ |
|                                         | ∄ |
|                                         | Ξ |
|                                         | Ⅎ |
|                                         | ∃ |
|                                         | ₫ |
|                                         | ∄ |
|                                         | ∄ |
|                                         | ∄ |
|                                         | ∄ |
|                                         | Ε |
|                                         | Ε |
| . — — — — — — — — — — — — — — — — — — — | Ε |
|                                         |   |
|                                         |   |

4 Seat x 1 (425 x 370mm)

5 Support Rail x 2 (370 x 35mm)

Please do fully tighten all the bolts in this step.

Assembly is complete.