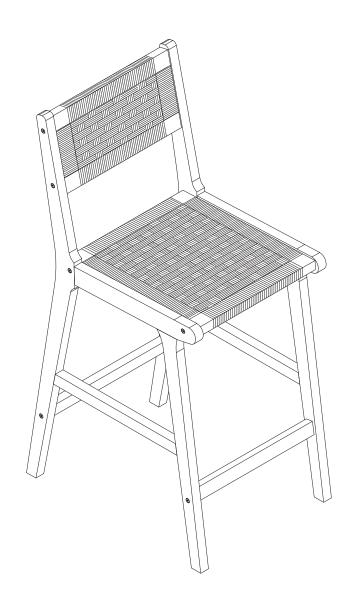

# Faro Bar Stool

#### **Product Details**

Faro Barstool-oak pair / 4651527

### **Parts**

1 Left Leg Frame x 1 (1020 x 560mm)

2 Right Leg Frame x 1 (1020 x 560mm)

3 Back x 1 ( 370 x 200mm)

|                                         | ₹ |
|-----------------------------------------|---|
|                                         | ∃ |
|                                         | Ξ |
|                                         | Ε |
|                                         | Ε |
|                                         | ∃ |
|                                         | ∄ |
|                                         | ∄ |
|                                         | Ξ |
|                                         | Ⅎ |
|                                         | ∃ |
|                                         | ₫ |
|                                         | ∄ |
|                                         | ∄ |
|                                         | ∄ |
|                                         | ∄ |
|                                         | Ε |
|                                         | Ε |
| . — — — — — — — — — — — — — — — — — — — | Ε |
|                                         |   |
|                                         |   |

4 Seat x 1 (425 x 370mm)

5 Support Rail x 2 (370 x 35mm)

Please do fully tighten all the bolts in this step.

Assembly is complete.