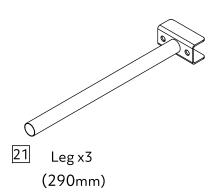

## Panels

### Panels

37 End Connector x 30

38 Center Connector x15

C

Assembly is complete Fully tighten all the bolts to finish the assembly.