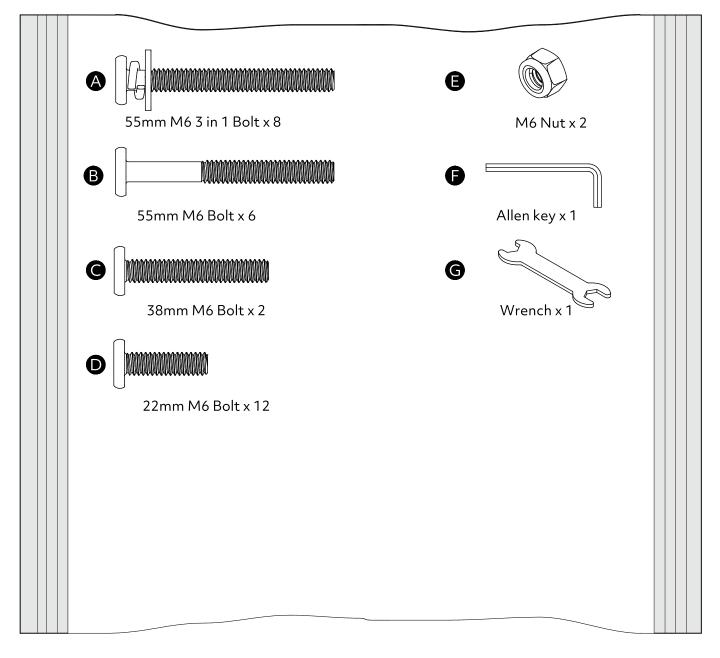

## Fittings (Shown to scale)

 $Bag \ ({\tt T00013500B00})$ 

Please do not completely tighten all the hardware, until the entire assembly is complete.