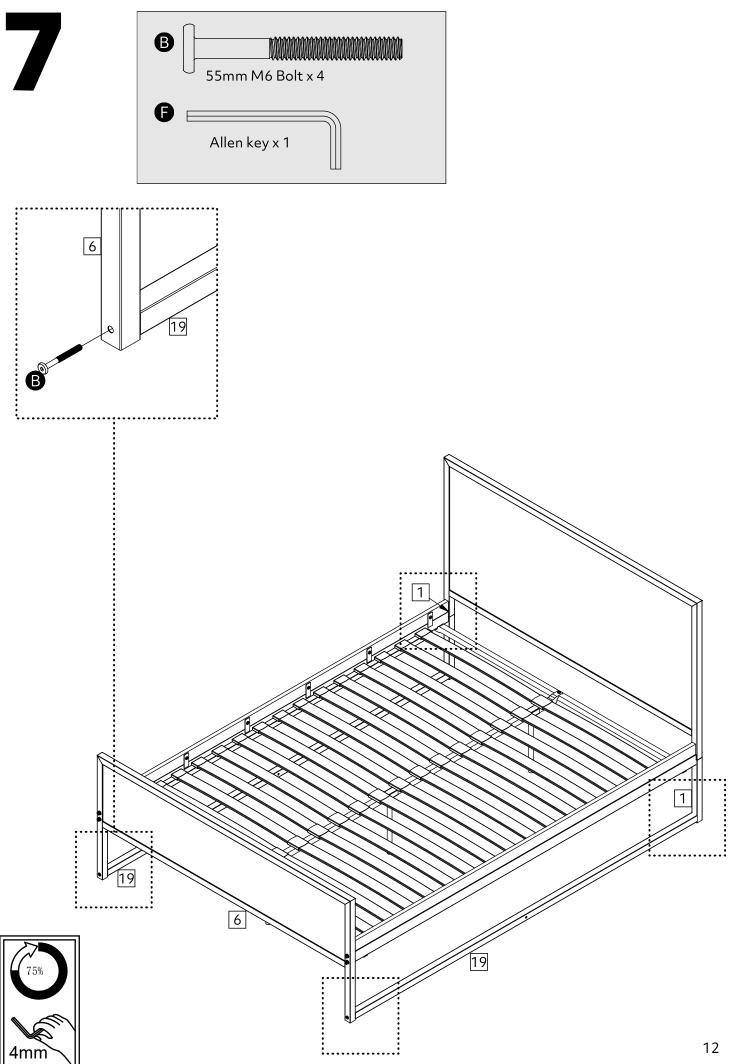

## Fittings (Shown to scale)

 $Bag \ ({\tt T00013500B00})$ 

Please do not completely tighten all the hardware, until the entire assembly is complete.