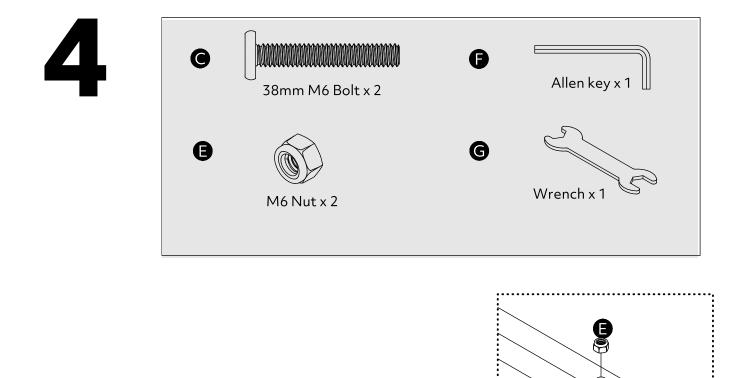

## Fittings (Shown to scale)

 $Bag \ ({\tt T00013500B00})$ 

Please do not completely tighten all the hardware, until the entire assembly is complete.