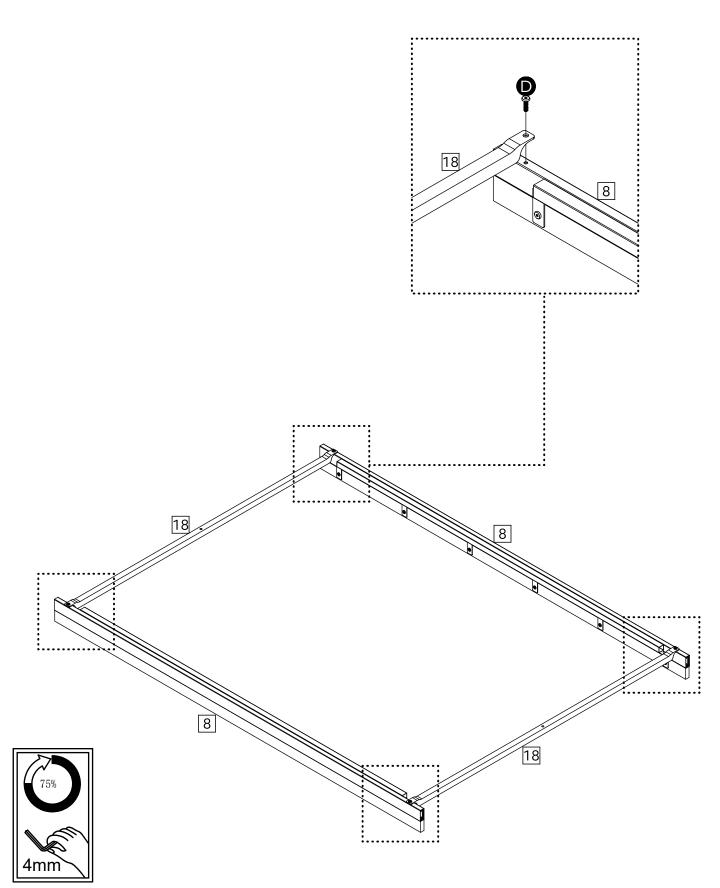

## Fittings (Shown to scale)

 $Bag \ ({\tt T00013500B00})$ 

Please do not completely tighten all the hardware, until the entire assembly is complete.