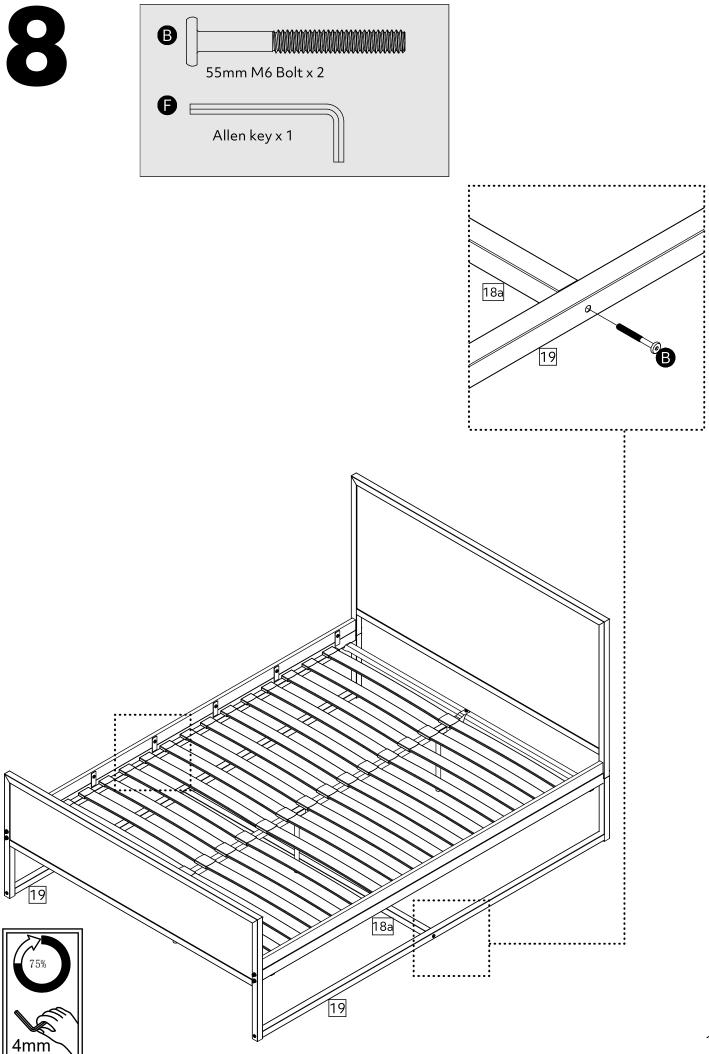

## Fittings (Shown to scale)

 $Bag \ ({\tt T00013500B00})$ 

Please do not completely tighten all the hardware, until the entire assembly is complete.