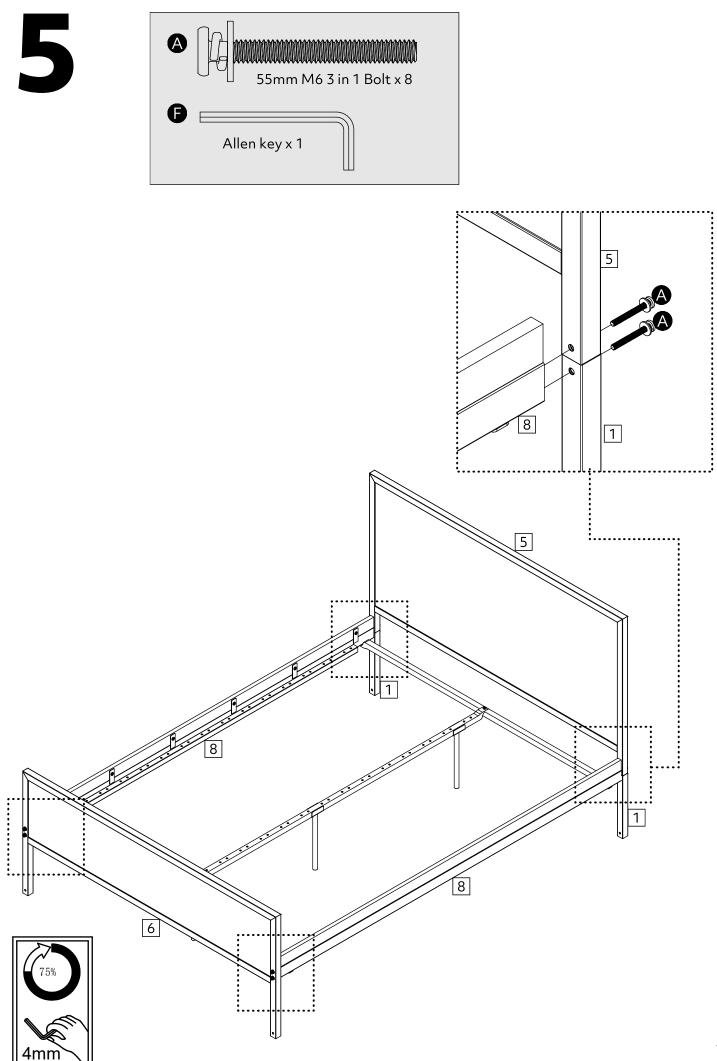

## Fittings (Shown to scale)

 $Bag \ ({\tt T00013500B00})$ 

Please do not completely tighten all the hardware, until the entire assembly is complete.