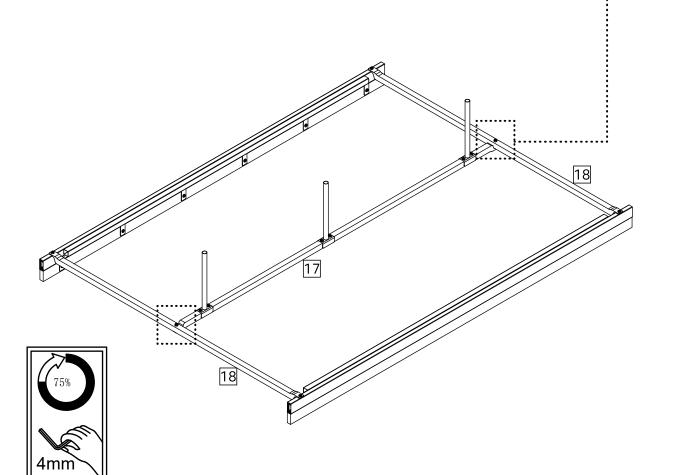

## Fittings (Shown to scale)

 $Bag \ ({\tt T00013500B00})$ 

Please do not completely tighten all the hardware, until the entire assembly is complete.