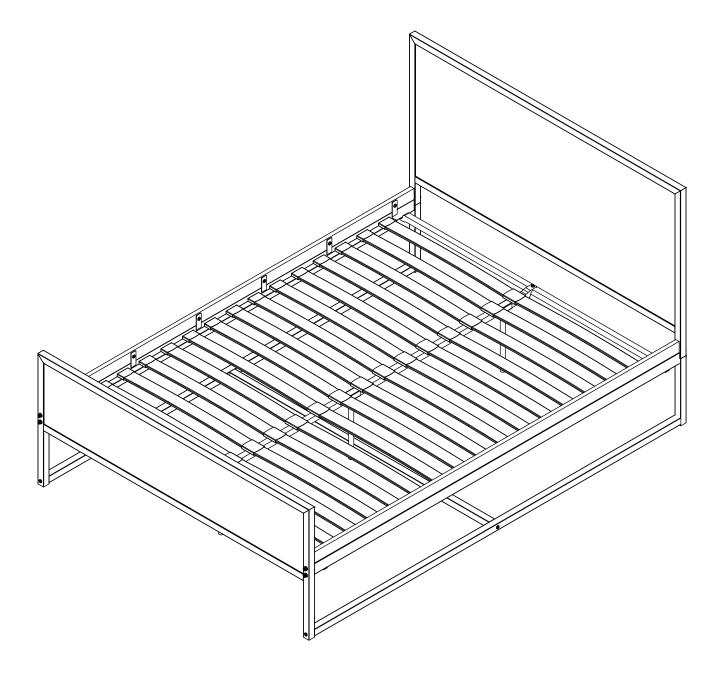

# Loft Living Double





## Safety and Care Advice

#### **Product Details**

Loft Living Double 4656845

#### IMPORTANT, RETAIN FOR FUTURE REFERENCE: READ CAREFULLY.

Assemble the item as close

to its final position (in the

Assemble on a soft level

unit or your floor.

surface to avoid damaging the

same room) as possible.

 Keep children and animals away from the work area, small parts could choke if swallowed.

 Make sure you have enough space to layout the parts before starting.

•This product has been constructed to be used in the domestic environment only and not for commercial purposes.

#### Care and maintenance

• Only clean using a damp cloth and mild detergent. Do not use abrasive cleaners.

• Use a dry cloth to clean the product, furniture polish is not recommended.

Additional Guidance

fully t