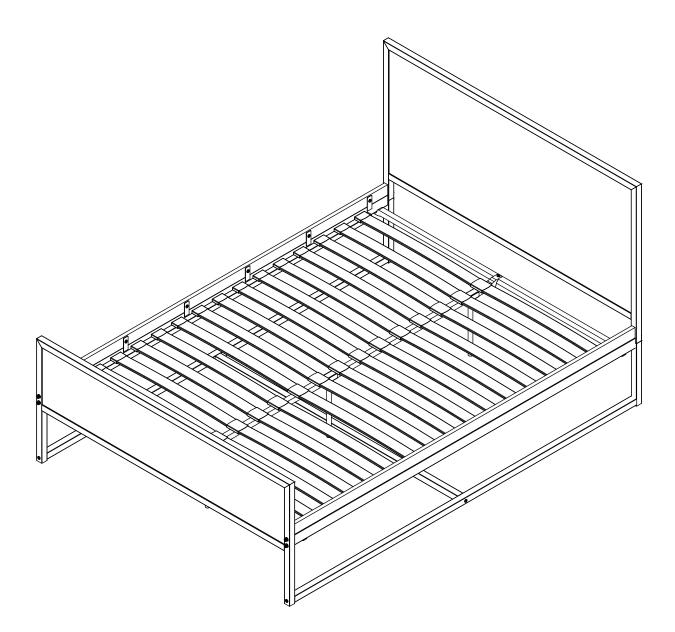

### Panels

37 End Connector x 30

38 Center Connector x15

C

Assembly is complete Fully tighten all the bolts to finish the assembly.