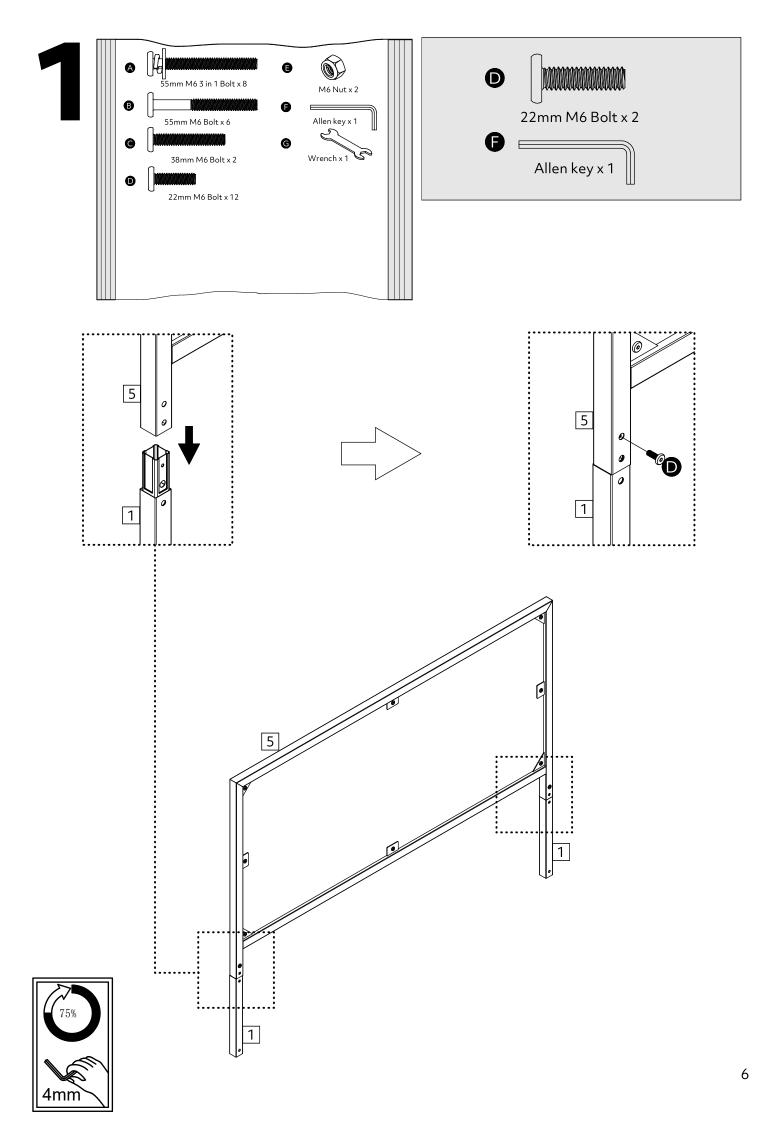

## Fittings (Shown to scale)

 $Bag \ ({\tt T00013500B00})$ 

Please do not completely tighten all the hardware, until the entire assembly is complete.