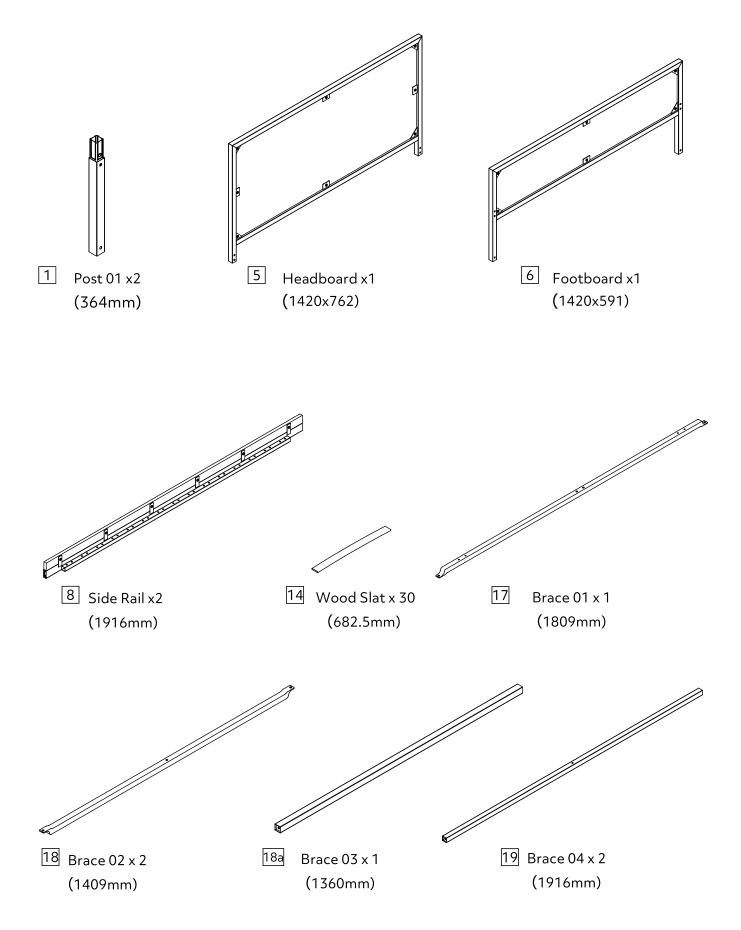

## Panels

### Panels

37 End Connector x 30

38 Center Connector x15

C

Assembly is complete Fully tighten all the bolts to finish the assembly.