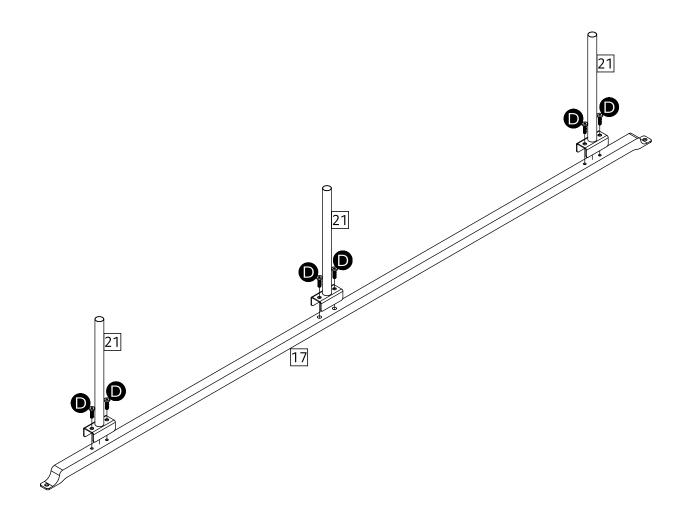

## Fittings (Shown to scale)

 $Bag \ ({\tt T00013500B00})$ 

Please do not completely tighten all the hardware, until the entire assembly is complete.