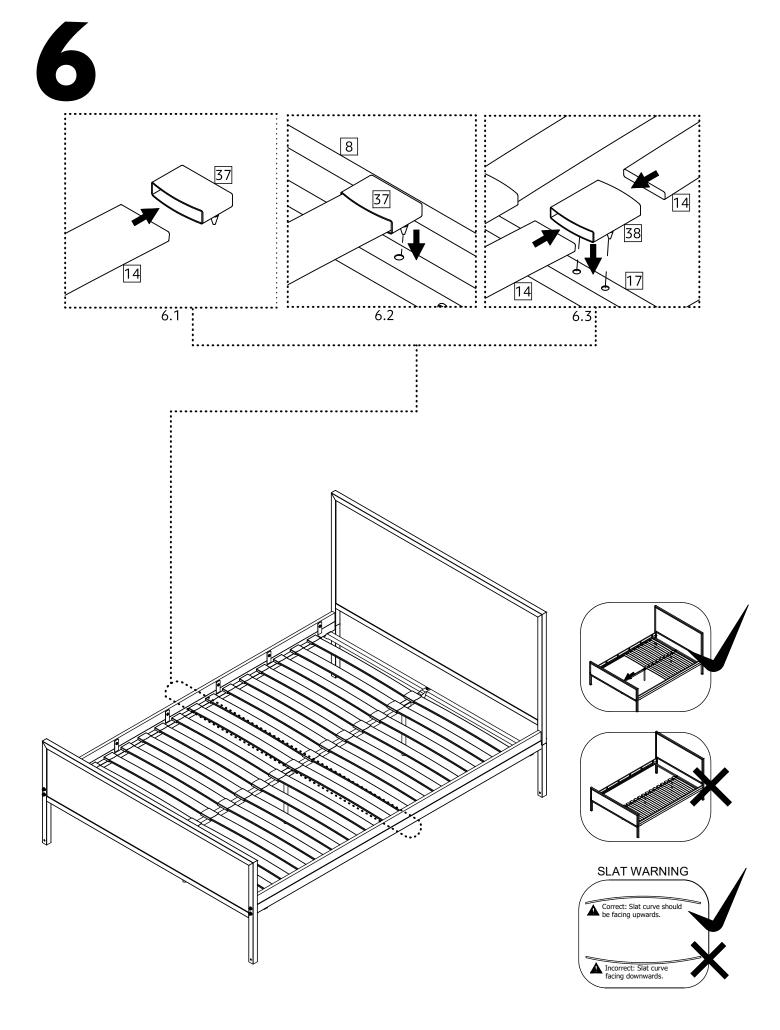

### Panels

37 End Connector x 30

38 Center Connector x15

C

Assembly is complete Fully tighten all the bolts to finish the assembly.