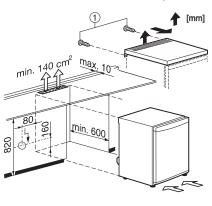

## K 12020 S-1 Freestanding refrigerator

with practical interior space, thanks to ComfortClean and adjustable shelves.

K12020S, K12020S-1, K12022S, K12022S-1 (installation drawings)

K12010S-2, K12012S-2, K12020S-1, K12022S-1, K12023S-2, K12024S-2, K12023S-3, K12024S-3, without frame

K12010S-2, K12012S-2, K12020S-1, K12022S-1, K12023S-2, K12024S-2