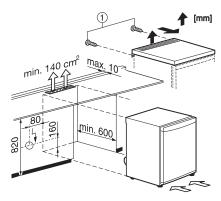

## K 12020 S-1 Freestanding refrigerator

with practical interior space, thanks to ComfortClean and adjustable shelves.

K12020S, K12020S-1, K12022S, K12022S-1 (installation drawings)

K12010S-2, K12012S-2, K12020S-1, K12022S-1, K12023S-2, K12024S-2, K12023S-3, K12024S-3, without frame

K12010S-2, K12012S-2, K12020S-1, K12022S-1, K12023S-2, K12024S-2