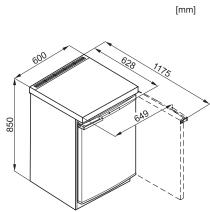

EAN: 4002515117712 / Material number: 09275740 / Old Material Number: 36120201GB

| Appliance category                                             |                         |
|----------------------------------------------------------------|-------------------------|
| Refrigerator                                                   | •                       |
| Construction type                                              |                         |
| Freestanding appliance                                         | •                       |
| Door hinge                                                     | right                   |
| Convertible door hinging                                       |                         |
| Design Design                                                  |                         |
| Casing colour                                                  | White                   |
| Front colour                                                   | White                   |
| Refrigeration section lighting                                 | Conventional lamp       |
| User convenience                                               | Conventional lamp       |
| ComfortClean                                                   | •                       |
|                                                                |                         |
| Controls                                                       | Datassalaatas           |
| Operating concept                                              | Rotary selector         |
| Fridge compartment can be switched off                         | No No                   |
| Independent temperature regulation of fridge and freezer zones | No                      |
| No. of temperature zones                                       | 1                       |
| Fridge/Fridge section                                          |                         |
| No. of shelves                                                 | 3                       |
| including number of split shelves (FlexiBoard)                 | 1                       |
| Storage compartment for butter and cheese                      | •                       |
| Number of inner door racks for tinned food                     | 1                       |
| Door rack for bottles                                          | 1                       |
| Door shelves                                                   | 2                       |
| Efficiency and sustainability                                  |                         |
| Energy efficiency class (A-G)                                  | F                       |
| Annual energy consumption in kWh                               | 117.90                  |
| Energy consumption in 24 h in kWh                              | 0.32                    |
| Technical data                                                 |                         |
| Appliance width in mm                                          | 601                     |
| Appliance height in mm                                         | 850                     |
| Appliance depth in mm                                          | 628                     |
| Weight in kg                                                   | 38.0                    |
| Climate class                                                  | SN-ST                   |
| Refrigerator compartment in I                                  | 161                     |
| 4* freezer compartment in I                                    | 0                       |
| Total usable capacity in I                                     | 161                     |
| Storage time in case of fault in h                             | 0                       |
| Noise class (A–D)                                              |                         |
| Sound power in dB(A) re 1 pW                                   | 38                      |
| Current consumption (mA)                                       | 800                     |
| Voltage in V                                                   | 220-240                 |
| Fuse rating in A                                               | 13                      |
| Number of phases                                               | 1                       |
| · · · · · · · · · · · · · · · · · · ·                          |                         |
| Frequency in Hz                                                | 50                      |
| Length of supply lead in m                                     | 2.0<br>Customer Service |
| Replacing lamps                                                | Customer Service        |
| Accessories supplied                                           |                         |
| Egg tray                                                       | •                       |

## K 12020 S-1 Freestanding refrigerator

with practical interior space, thanks to ComfortClean and adjustable shelves.

K12020S, K12020S-1, K12022S, K12022S-1 (installation drawings)

K12010S-2, K12012S-2, K12020S-1, K12022S-1, K12023S-2, K12024S-2, K12023S-3, K12024S-3, without frame