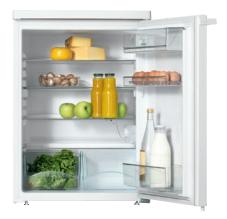

## K 12020 S-1 Freestanding refrigerator with practical interior space, thanks to ComfortClean and adjustable shelves.

- Door shelves can be cleaned in the dishwasher ComfortClean
- Simple manual control

## K 12020 S-1 Freestanding refrigerator

with practical interior space, thanks to ComfortClean and adjustable shelves.

K12020S, K12020S-1, K12022S, K12022S-1 (installation drawings)

K12010S-2, K12012S-2, K12020S-1, K12022S-1, K12023S-2, K12024S-2, K12023S-3, K12024S-3, without frame