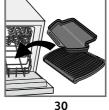

#### Cleaning 6

29

34

29 Before cleaning, unlock and remove the plates to avoid damaging the cooking surface. The drip tray and the cooking plates are dishwasher safe.

**30** The appliance and its cord cannot be placed in the dishwasher. The heating elements, visible and accessible parts, should not be cleaned after removina the plates. If they are very dirty, wait until the appliance has completely cooled down and clean them with a dry doth. If you do not want to clean them in a dishwasher, you can use warm water and a little washing-up liquid to clean the cooking plates, then rinse thoroughly to remove any residue. Dry thoroughly using a paper towel.