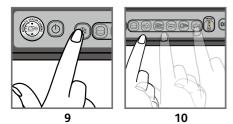

8

6

(\*)(8

8

**9** If the food that you wish to cook is frozen, press the "frozen food" button.

**10** Select the appropriate cooking mode according to what type of food you wish to cook.

#### 6 automatic cooking programs and a manual mode with 4 different temperature settings

| 0 | Select this cooking program if you want to cook burgers.                                         |   | Select this cooking program if you want to cook red meat: steak (without the bone).                                                                        |
|---|--------------------------------------------------------------------------------------------------|---|------------------------------------------------------------------------------------------------------------------------------------------------------------|
| 5 | Select this cooking program if you want to cook poultry (off the bone): thigh, breast, escalope. | S | Select this cooking program if you want<br>to cook fish: salmon steak.                                                                                     |
|   | Select this cooking program if you want to cook bacon*.                                          |   | If you select Manual mode the indicator light is green and you have manual control of the cooking                                                          |
| Ð | Select this cooking program if you want<br>to cook sausage.                                      |   | time. 4 different temperature settings are available<br>for this manual mode (green, yellow, orange and<br>red).<br>See specific manual quick start guide. |