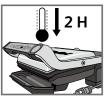

#### **Cleaning and maintenance** 5

27

28

26 Press the on/off button to turn off the appliance.

27 Unplug the grill from the mains outlet.

28 Allow to cool for at least 2 hours. To avoid accidental burns, allow grill to cool thoroughly before cleaning.