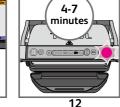

13

 Press the "OK" button: the appliance starts pre-heating and the cooking level indicator flashes purple.
 NB: If you have selected the wrong program, return to stage 8.

12 Wait for 4-7 minutes.

**13** An audible tone is heard and the cooking level indicator stops flashing purple and the pre-heating mode is complete.