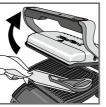

## 3 Cooking

17

16

**14-15** After pre-heating, the appliance is ready for use.

Open the grill fully and place the food on the cooking plate.

**NOTE:** if the appliance remains open for too long, the safety system will turn off the appliance automatically.

**16-17** The appliance automatically adjusts the cooking cycle (time and temperature) according to the food thickness and quantity.

Close the appliance to start the cooking cycle. The cooking level indicator turns blue and then becomes green to indicate the cooking is in progress (for the best results do not open or move your food during the cooking process). During the cooking progress, there is a beep at each stage of cooking to warm the user that a cooking level (eg rare/ wellow) has been reached.