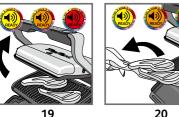

19

**19-20** When the colour corresponding to your choice of cooking level appears, open the appliance fully and remove vour food.

21 Close the appliance. The control panel will light up and set itself to 'choice of program mode.