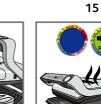

#### 6 automatic cooking programs and a manual mode with 4 different temperature settings

| 0 | Select this cooking program if you want to cook burgers.                                         |   | Select this cooking program if you want to cook red meat: steak (without the bone).                                                                        |
|---|--------------------------------------------------------------------------------------------------|---|------------------------------------------------------------------------------------------------------------------------------------------------------------|
| 5 | Select this cooking program if you want to cook poultry (off the bone): thigh, breast, escalope. | S | Select this cooking program if you want<br>to cook fish: salmon steak.                                                                                     |
|   | Select this cooking program if you want to cook bacon*.                                          |   | If you select Manual mode the indicator light is green and you have manual control of the cooking                                                          |
| Ð | Select this cooking program if you want<br>to cook sausage.                                      |   | time. 4 different temperature settings are available<br>for this manual mode (green, yellow, orange and<br>red).<br>See specific manual quick start guide. |