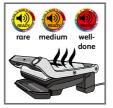

18 According to the degree of cooking, the indicator light changes colour. When the indicator light is yellow with a beep, your food is rare, when the indicator light is orange with a beep, your food is medium and when the indicator light is red, your food is well done.

**NB**: if you like your meat very rare, remove the meat when the cooking level indicator turns green.

Please note, especially on meat, it is normal that cooking results vary depending on type, quality and origin of food.