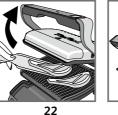

## Setting

ເມືອງ

1

3

5

7

OK

- 1 Remove all packaging materials, stickers and accessories from the inside and the outside of the appliance. The colour sticker on the cooking level indicator can be changed, according to the language. You can replace it with the one on the inside of the packaging.
- 2 Before using for the first time, thoroughly clean the plates with warm water and a a little washing up liquid, rinse and dry thoroughly.
- 3-4 Position the removable drip tray at the front of the appliance.

- 5 For best results you may wipe the cooking plates using a paper towel dipped in a little cooking oil, to improve the non-stick release.
- **NB:** Ensure that the bottom cooking plate and the upper cooking plate are correctly positioned in the product before the preheating phase begins.
- 6 Remove any surplus oil using a clean kitchen paper towel.
- 7 Connect the appliance to a mains outlet. (note the cord should be fully unwound).
- 8 Press the On/Off button