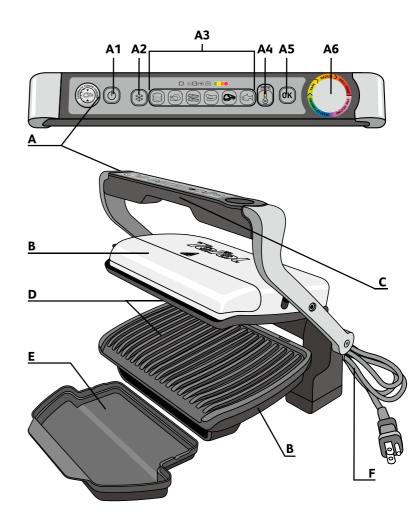

## Description

## Setting

ເມືອງ

1

3

5

7

OK

- 1 Remove all packaging materials, stickers and accessories from the inside and the outside of the appliance. The colour sticker on the cooking level indicator can be changed, according to the language. You can replace it with the one on the inside of the packaging.
- 2 Before using for the first time, thoroughly clean the plates with warm water and a a little washing up liquid, rinse and dry thoroughly.
- 3-4 Position the removable drip tray at the front of the appliance.

- 5 For best results you may wipe the cooking plates using a paper towel dipped in a little cooking oil, to improve the non-stick release.
- **NB:** Ensure that the bottom cooking plate and the upper cooking plate are correctly positioned in the product before the preheating phase begins.
- 6 Remove any surplus oil using a clean kitchen paper towel.
- 7 Connect the appliance to a mains outlet. (note the cord should be fully unwound).
- 8 Press the On/Off button

8

6

(\*)(8

8

**9** If the food that you wish to cook is frozen, press the "frozen food" button.

**10** Select the appropriate cooking mode according to what type of food you wish to cook.

#### 6 automatic cooking programs and a manual mode with 4 different temperature settings

| 0 | Select this cooking program if you want to cook burgers.                                         |   | Select this cooking program if you want to cook red meat: steak (without the bone).                                                                        |
|---|--------------------------------------------------------------------------------------------------|---|------------------------------------------------------------------------------------------------------------------------------------------------------------|
| 5 | Select this cooking program if you want to cook poultry (off the bone): thigh, breast, escalope. | S | Select this cooking program if you want<br>to cook fish: salmon steak.                                                                                     |
|   | Select this cooking program if you want to cook bacon*.                                          |   | If you select Manual mode the indicator light is green and you have manual control of the cooking                                                          |
| Ð | Select this cooking program if you want<br>to cook sausage.                                      |   | time. 4 different temperature settings are available<br>for this manual mode (green, yellow, orange and<br>red).<br>See specific manual quick start guide. |