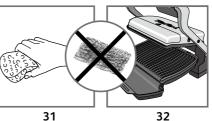

31-32 Do not use metallic scouring pads, steel wool or any abrasive cleaners to clean any part of your grill, only use nylon or non-metallic deaning pads.

Empty the drip tray and wash in warm water and a little washing-up liquid, dry thoroughly using a paper towel.