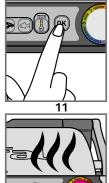

13

 Press the "OK" button: the appliance starts pre-heating and the cooking level indicator flashes purple.
 NB: If you have selected the wrong program, return to stage 8.

12 Wait for 4-7 minutes.

**13** An audible tone is heard and the cooking level indicator stops flashing purple and the pre-heating mode is complete.