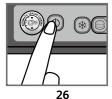

13

 Press the "OK" button: the appliance starts pre-heating and the cooking level indicator flashes purple.
 NB: If you have selected the wrong program, return to stage 8.

12 Wait for 4-7 minutes.

**13** An audible tone is heard and the cooking level indicator stops flashing purple and the pre-heating mode is complete.