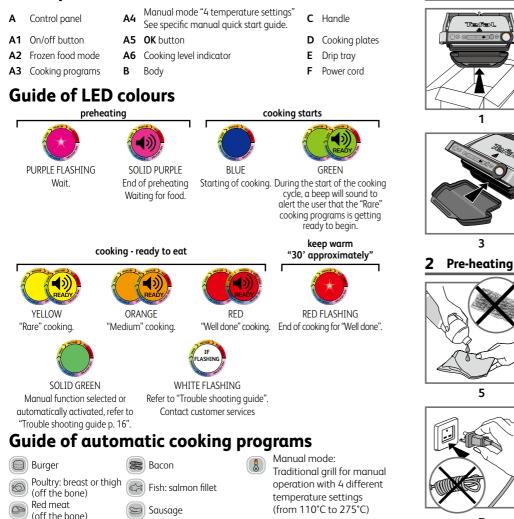

#### 6 automatic cooking programs and a manual mode with 4 different temperature settings

| 0 | Select this cooking program if you want to cook burgers.                                         |   | Select this cooking program if you want to cook red meat: steak (without the bone).                                                                        |
|---|--------------------------------------------------------------------------------------------------|---|------------------------------------------------------------------------------------------------------------------------------------------------------------|
| 5 | Select this cooking program if you want to cook poultry (off the bone): thigh, breast, escalope. | S | Select this cooking program if you want<br>to cook fish: salmon steak.                                                                                     |
|   | Select this cooking program if you want to cook bacon*.                                          |   | If you select Manual mode the indicator light is green and you have manual control of the cooking                                                          |
| Ð | Select this cooking program if you want<br>to cook sausage.                                      |   | time. 4 different temperature settings are available<br>for this manual mode (green, yellow, orange and<br>red).<br>See specific manual quick start guide. |

\*For bacon less than 4 mm thickness, after preheating the grill and closing the lid, press OK to ensure the appliance recognises the food and that the cooking cycle starts.

If you are uncertain about what cooking mode to use for other foods because it is not listed above, please refer to the "Cooking table for out of program food" page 15.

## Cooking Guide (automatic programs)

|                   | Cooking level colour indicator |           |              |  |  |
|-------------------|--------------------------------|-----------|--------------|--|--|
| Dedicated program | ۲                              | 9         | ۲            |  |  |
| Red meat          | Rare                           | Medium    | Well-done    |  |  |
| Burger            | Rare                           | Medium    | Well-done    |  |  |
| Bacon             | Lightly cooked                 | Well-done | Crispy       |  |  |
| Fish              | Lightly cooked                 | Medium    | Well-done    |  |  |
| Chicken*          |                                |           | Fully cooked |  |  |
| Sausage*          |                                |           | Fully cooked |  |  |

## Cooking Guide (including Manual Mode)

| Food                                                    |                                                                                                        | Cooking<br>program                                                                                                                                                                                                                                                                                                                                                                                                                                                                                                                                                                                                                                                                                                                                                                                                                                                                                                                                                                                                                                                                                                                                                                                                                                                                                                                                                                                                                                                                                                                                                                                                                                                                                                                                                                                                                                                                                                                                                                                                                                                                                                             | Cooking level                    |
|---------------------------------------------------------|--------------------------------------------------------------------------------------------------------|--------------------------------------------------------------------------------------------------------------------------------------------------------------------------------------------------------------------------------------------------------------------------------------------------------------------------------------------------------------------------------------------------------------------------------------------------------------------------------------------------------------------------------------------------------------------------------------------------------------------------------------------------------------------------------------------------------------------------------------------------------------------------------------------------------------------------------------------------------------------------------------------------------------------------------------------------------------------------------------------------------------------------------------------------------------------------------------------------------------------------------------------------------------------------------------------------------------------------------------------------------------------------------------------------------------------------------------------------------------------------------------------------------------------------------------------------------------------------------------------------------------------------------------------------------------------------------------------------------------------------------------------------------------------------------------------------------------------------------------------------------------------------------------------------------------------------------------------------------------------------------------------------------------------------------------------------------------------------------------------------------------------------------------------------------------------------------------------------------------------------------|----------------------------------|
| Meat & Poultry                                          | Pork fillet (boneless), pork belly                                                                     | (777)                                                                                                                                                                                                                                                                                                                                                                                                                                                                                                                                                                                                                                                                                                                                                                                                                                                                                                                                                                                                                                                                                                                                                                                                                                                                                                                                                                                                                                                                                                                                                                                                                                                                                                                                                                                                                                                                                                                                                                                                                                                                                                                          | 0                                |
|                                                         | Lamb (boneless)                                                                                        | e                                                                                                                                                                                                                                                                                                                                                                                                                                                                                                                                                                                                                                                                                                                                                                                                                                                                                                                                                                                                                                                                                                                                                                                                                                                                                                                                                                                                                                                                                                                                                                                                                                                                                                                                                                                                                                                                                                                                                                                                                                                                                                                              | •                                |
|                                                         | Frozen chicken nuggets 🛞                                                                               | and the second s | •                                |
|                                                         | Gammon steak                                                                                           |                                                                                                                                                                                                                                                                                                                                                                                                                                                                                                                                                                                                                                                                                                                                                                                                                                                                                                                                                                                                                                                                                                                                                                                                                                                                                                                                                                                                                                                                                                                                                                                                                                                                                                                                                                                                                                                                                                                                                                                                                                                                                                                                | 0                                |
|                                                         | Marinated chicken breast                                                                               | Ø                                                                                                                                                                                                                                                                                                                                                                                                                                                                                                                                                                                                                                                                                                                                                                                                                                                                                                                                                                                                                                                                                                                                                                                                                                                                                                                                                                                                                                                                                                                                                                                                                                                                                                                                                                                                                                                                                                                                                                                                                                                                                                                              | •                                |
| Fish                                                    | Whole trout                                                                                            |                                                                                                                                                                                                                                                                                                                                                                                                                                                                                                                                                                                                                                                                                                                                                                                                                                                                                                                                                                                                                                                                                                                                                                                                                                                                                                                                                                                                                                                                                                                                                                                                                                                                                                                                                                                                                                                                                                                                                                                                                                                                                                                                | •                                |
|                                                         | Shelled prawns                                                                                         |                                                                                                                                                                                                                                                                                                                                                                                                                                                                                                                                                                                                                                                                                                                                                                                                                                                                                                                                                                                                                                                                                                                                                                                                                                                                                                                                                                                                                                                                                                                                                                                                                                                                                                                                                                                                                                                                                                                                                                                                                                                                                                                                | 0                                |
|                                                         | King prawns (with and without shells on)                                                               | C.Z                                                                                                                                                                                                                                                                                                                                                                                                                                                                                                                                                                                                                                                                                                                                                                                                                                                                                                                                                                                                                                                                                                                                                                                                                                                                                                                                                                                                                                                                                                                                                                                                                                                                                                                                                                                                                                                                                                                                                                                                                                                                                                                            | 0                                |
|                                                         | Tuna steak                                                                                             |                                                                                                                                                                                                                                                                                                                                                                                                                                                                                                                                                                                                                                                                                                                                                                                                                                                                                                                                                                                                                                                                                                                                                                                                                                                                                                                                                                                                                                                                                                                                                                                                                                                                                                                                                                                                                                                                                                                                                                                                                                                                                                                                | 0                                |
| Manual mode<br>See specific manual quick<br>start guide | Grilled vegetables and fruits, Toasted<br>sandwiches, panini<br>(need to be of same cut and thickness) |                                                                                                                                                                                                                                                                                                                                                                                                                                                                                                                                                                                                                                                                                                                                                                                                                                                                                                                                                                                                                                                                                                                                                                                                                                                                                                                                                                                                                                                                                                                                                                                                                                                                                                                                                                                                                                                                                                                                                                                                                                                                                                                                | 4 different temperature settings |

For frozen food, press 🛞 before selecting your program.

| TEFAL/T-FAL INTERNATIONAL GUARANTEE: COUNTRY LIST<br>www.tefal.com |                                            |                            |                                                                                                              |  |
|--------------------------------------------------------------------|--------------------------------------------|----------------------------|--------------------------------------------------------------------------------------------------------------|--|
| ۲                                                                  | C                                          | Ĩ                          | ≢=7                                                                                                          |  |
| ARGENTINA                                                          | 0800-122-2732                              | 2 años<br>2 years          | GROUPE SEB ARGENTINA S.A.<br>Billinghurst 1833 3°<br>C1425DTK<br>Capital Federal Buenos Aires                |  |
| 2U8UUSUU<br>ARMENIA                                                | 010 55-76-07                               | 2 տարի 2 years             | ወԲԸ <<ዓՐበԻባባԱ ሀԵԲ>><br>125171,ሆበሀԿՎԱ, ԼԵՆԻՆԳՐԱԴՅԱՆ<br>ԽፈበԻՂԻ, 16A, ՇԻՆ.3                                     |  |
| AUSTRALIA                                                          | 1300307824                                 | 1 year                     | GROUPE SEB AUSTRALIA<br>PO Box 7535,<br>Silverwater NSW 2128                                                 |  |
| ÖSTERREICH<br>AUSTRIA                                              | 01 890 3476                                | 2 Jahre<br>2 years         | SEB ÖSTERREICH GmbH<br>Campus 21 - Businesspark Wien Süd,<br>Liebermannstr. A02 702<br>2345 Brunn am Gebirge |  |
| البحرين<br>BAHRAIN                                                 | 17716666                                   | 1 year                     | www.tefal-me.com                                                                                             |  |
| БЕЛАРУСЬ<br>BELARUS                                                | 017 2239290                                | 2 года<br>2 years          | ЗАО «Группа СЕБ-Восток»,<br>125171, Москва, Ленинградское шоссе, д.<br>16А, стр. 3                           |  |
| BELGIQUE BELGIE<br>BELGIUM                                         | 070 23 31 59                               | 2 ans<br>2 jaar<br>2 years | GROUPE SEB BELGIUM SA NV<br>25 avenue de l'Espérance - ZI<br>6220 Fleurus                                    |  |
| BOSNA I HERCEGOVINA                                                | Info-linija za<br>potrošače<br>033 551 220 | 2 godine<br>2 years        | SEB Developpement<br>Predstavništvo u BiH<br>Vrazova 8/II 71000 Sarajevo                                     |  |
| BRASIL<br>BRAZIL                                                   | 11 2915-4400                               | 1 ano<br>1 year            | SEB COMERCIAL DE PRODUTOS<br>DOMÉSTICOS LTDA<br>Rua Venâncio Aires, 433, Pompéia, São<br>Paulo/SP            |  |
| БЪЛГАРИЯ<br>BULGARIA                                               | 0700 10 330                                | 2 години<br>2 years        | ГРУП СЕБ БЪЛГАРИЯ ЕООД<br>бул. България 81 В, ет. 5<br>1404 София                                            |  |
| CANADA                                                             | 1-800-418-3325                             | 1 an<br>1 year             | GROUPE SEB CANADA<br>345 Passmore Avenue<br>Toronto, ON M1V 3N8                                              |  |
| CHILE                                                              | 12300 209207                               | 2 años<br>2 years          | GROUPE SEB CHILE Comercial Ltda Av.<br>Providencia, 2331, piso 5, oficina 501<br>Santiago                    |  |
| COLOMBIA                                                           | 018000520022                               | 2 años<br>2 years          | GROUPE SEB COLOMBIA<br>Apartado Aereo 172, Kilometro 1<br>Via Zipaquira Cajica Cundinamarca                  |  |
| HRVATSKA<br>CROATIA                                                | 01 30 15 294                               | 2 godine<br>2 years        | SEB mku & p d.o.o.<br>Vodnjanska 26, 10000 Zagreb                                                            |  |
| ČESKÁ REPUBLIKA<br>CZECH REPUBLIC                                  | 731 010 111                                | 2 roky<br>2 years          | Groupe SEB ČR s.r.o.<br>Futurama Business Park (budova A)<br>Sokolovská 651/136a<br>186 00 Praha 8           |  |
| DANMARK<br>DENMARK                                                 | 44 663 155                                 | 2 år<br>2 years            | GROUPE SEB NORDIC AS<br>Tempovej 27 2750 Ballerup                                                            |  |
| مصر<br>EGYPT                                                       | 16622                                      | سنة واحدة<br>1year         | جروب سب ايجيبت<br>القاهرة: ١٢١ شارع الحجاز ، مصر الجديدة<br>الإسكندرية: طريق؛ امايو ، سموحة                  |  |