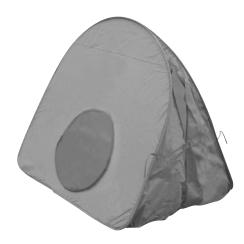

- · Warning! Keep away from fire.
- Adult assembly required.
- · Clean only with a damp cloth.
- Never let children unfold or fold this product.
- Suitable for indoor & outdoor use.
- · For family domestic use only.
- NEVER shelter in this product during a thunderstorm.
- $\bullet$  Only use this product on level ground, clear of any stones or sharp objects.
- Not waterproof or made for camping.
- Do not continue to use this product if any part of the frame becomes either bent or broken, immediately contact our Customer Services Department in the event of a failure.
- If you need help or have damaged or missing parts, call the Customer Helpline: 0800 389 8591
- Constant adult supervision is recommended.
- Retain these instructions for future reference.
- Made in China.

(TIP - If the pro