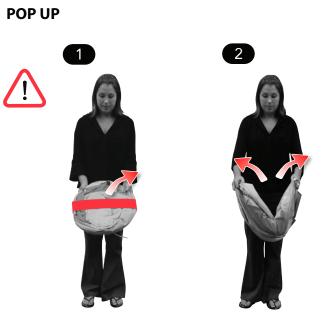

(TIP - If the product refuses to "pop" back into shape: - follow the steel around the frame sleeve with your fingers, and "twist & flip" the steel band back around into alignment).

Produced for Chad Valley Toys, Argos Ltd. Address: 489 - 499 Avebury Boulevard, Central Milton Keynes, MK9 2NW. www.argos.co.uk/chadvalley