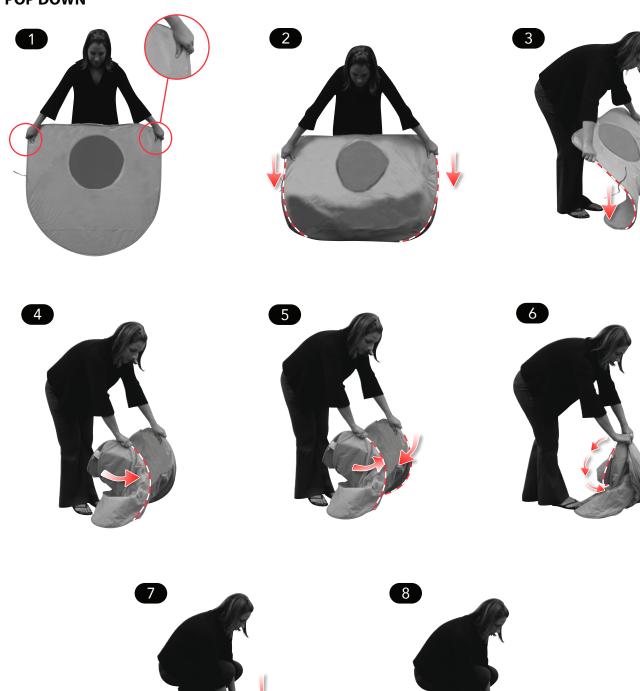

- Not waterproof or made for camping.
- Do not continue to use this product if any part of the frame becomes either bent or broken, immediately contact our Customer Services Department in the event of a failure.
- If you need help or have damaged or missing parts, call the Customer Helpline: 0800 389 8591
- Constant adult supervision is recommended.
- Retain these instructions for future reference.
- Made in China.

(TIP - If the product refuses to "pop" back into shape: - follow the steel around the frame sleeve with your fingers, and "twist & flip" the steel band back around into alignment).

Produced for Chad Valley Toys, Argos Ltd. Address: 489 - 499 Avebury Boulevard, Central Milton Keynes, MK9 2NW. www.argos.co.uk/chadvalley

Cat no 461/6256 INS.151CYG-AO 12/10/15





## POP DOWN