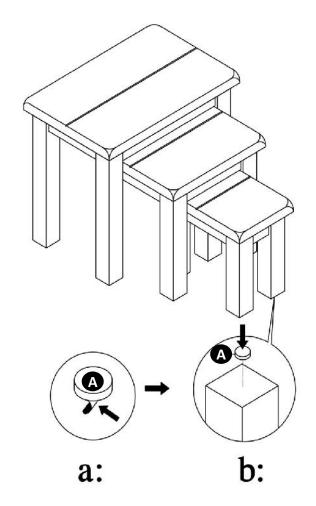

### S tep 1

Attaching Felts

a: Remove the papers on felts **A** as shown.

b: Attach 4 felts **(A)** onto the bottom of all legs as shown.

If you need help or have damaged or missing parts, call the Argos = 0345 6400800