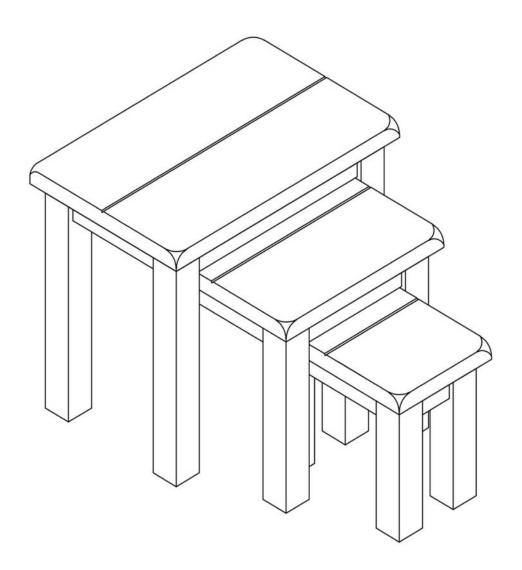

### ARIZONA NEST OF 3 TABLES (3 TABLES)

#### **Dimensions**

Width - 58cm Depth - 38cm Height - 50cm Width - 43cm Depth - 38cm Height - 40cm Width - 28cm Depth - 38cm Height - 30cm