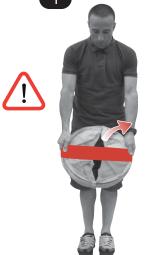

- Warning! Keep away from fire.
- Never let children unfold or fold this product.
- Constant adult supervision is recommended.
- For family domestic use only.
- Suitable for indoor or outdoor use.
- Clean only with a damp cloth.
- NEVER shelter in this product during a thunderstorm.
- Only use this product on level ground, clear of any stones or sharp objects.
- Not waterproof or made for camping.
- Do not continue to use this product if any part of the frame becomes either bent or broken, immediately contact our Customer Services Department in the event of a failure.
- If you need help or have damaged or missing parts, call the Customer Helpline: 0800 389 8591
- Keep instructions for future reference.
- Made in China.