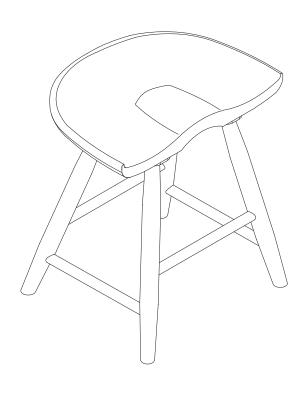

#### **Product Details**

Barnwell Wooden Stool Short / 4588195

### **Parts**

3 Seat x 1 ( 385 x 273mm)

2 Support Rail x 2 ( 283 x 20mm)

Ø25mm Felt pad x 4

Flat Washer x 6

Please do fully tighten all the bolts and screws in this step.