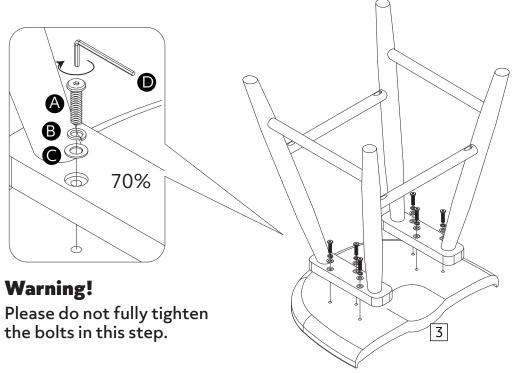

#### **Additional Guidance**

- Assemble all parts and bolts loosely during assembly, only once the product is complete should you fully tighten the bolts.
- Regularly check and ensure that all bolts and fittings are tightend properly.
- Maximum user weight 100kg
- This product is compliant EN12520

### **Parts**

3 Seat x 1 ( 385 x 273mm)

2 Support Rail x 2 ( 283 x 20mm)

Ø25mm Felt pad x 4

Flat Washer x 6

Please do fully tighten all the bolts and screws in this step.