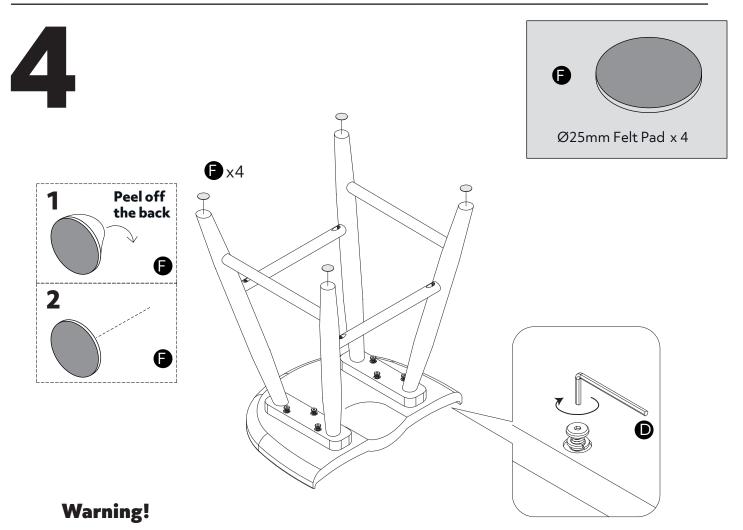

### Fittings (Shown to scale)

### **Parts**

3 Seat x 1 ( 385 x 273mm)

2 Support Rail x 2 ( 283 x 20mm)

Ø25mm Felt pad x 4

Flat Washer x 6

Please do fully tighten all the bolts and screws in this step.