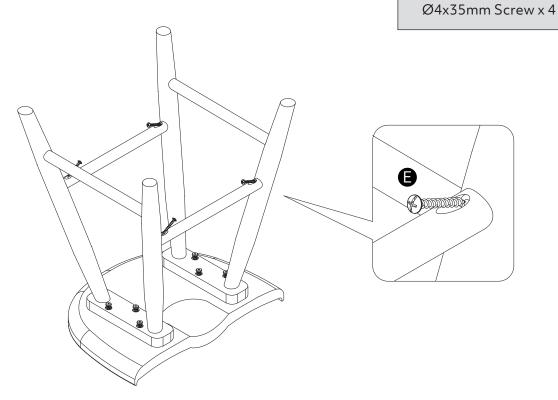

. Do not use abrasive cleaners.
- Use a dry cloth to clean the product, furniture polish is not recommended.
- From time to time check that there are no loose screws, nuts or bolts. If there are please re-tighten.
- This product should not be discarded with household waste. Take to your local authority waste disposal centre.

#### **Additional Guidance**

- Assemble all parts and bolts loosely during assembly, only once the product is complete should you fully tighten the bolts.
- Regularly check and ensure that all bolts and fittings are tightend properly.
- Maximum user weight 100kg
- This product is compliant EN12520

### Fittings (Shown to scale)

### Bag 1



### **Parts**







3 Seat x 1 ( 385 x 273mm)

2 Support Rail x 2 ( 283 x 20mm)





Ø25mm Felt pad x 4



Flat Washer x 6







Please do fully tighten all the bolts and screws in this step.