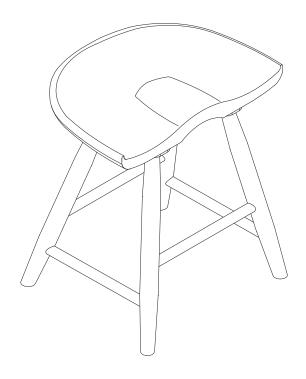

, furniture polish is not recommended.
- From time to time check that there are no loose screws, nuts or bolts. If there are please re-tighten.
- This product should not be discarded with household waste. Take to your local authority waste disposal centre.

#### **Additional Guidance**

- Assemble all parts and bolts loosely during assembly, only once the product is complete should you fully tighten the bolts.
- Regularly check and ensure that all bolts and fittings are tightend properly.
- Maximum user weight 100kg
- This product is compliant EN12520

### Fittings (Shown to scale)

### Bag 1



### **Parts**







3 Seat x 1 ( 385 x 273mm)

2 Support Rail x 2 ( 283 x 20mm)





Ø25mm Felt pad x 4



Flat Washer x 6







Please do fully tighten all the bolts and screws in this step.