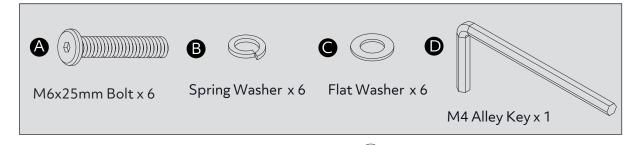

### **Parts**

3 Seat x 1 ( 385 x 273mm)

2 Support Rail x 2 ( 283 x 20mm)

Ø25mm Felt pad x 4

Flat Washer x 6

Please do fully tighten all the bolts and screws in this step.