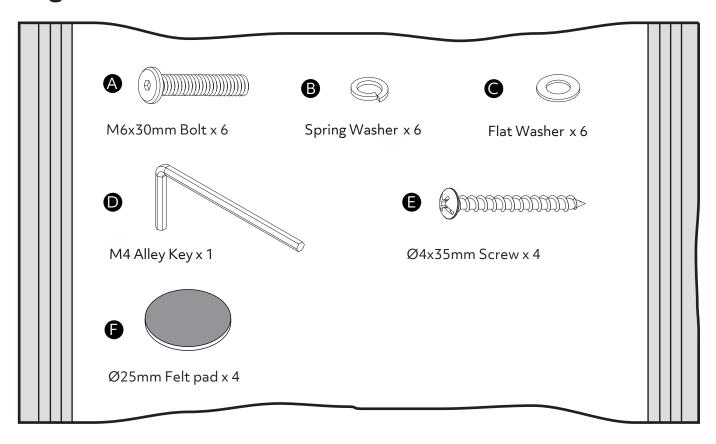

### Fittings (Shown to scale)

### Bag 1

### **Parts**

3 Seat x 1 ( 385 x 273mm)

2 Support Rail x 2 ( 283 x 20mm)

Ø25mm Felt pad x 4

Flat Washer x 6

Please do fully tighten all the bolts and screws in this step.