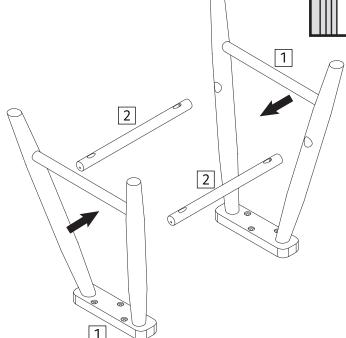

### Bag 1

### **Parts**

3 Seat x 1 ( 385 x 273mm)

2 Support Rail x 2 ( 283 x 20mm)

Ø25mm Felt pad x 4

Flat Washer x 6

Please do fully tighten all the bolts and screws in this step.