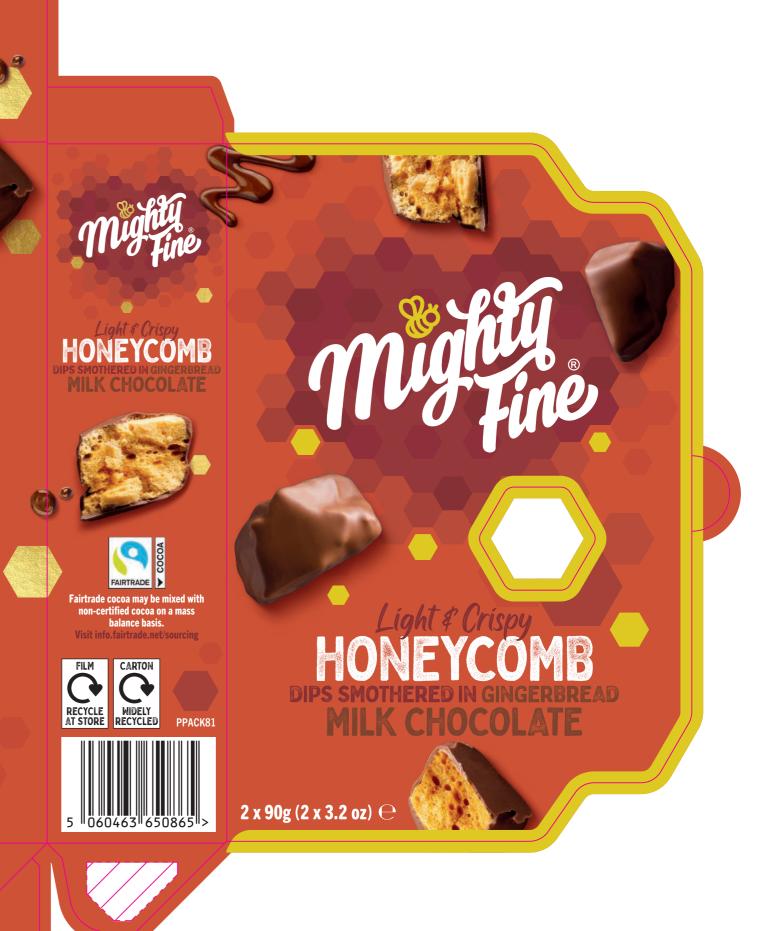

It all began in 2014 with a little shop in Camden Market perfecting our treats, every day.

SOURCE

**MILK CHOCOLATE** 

HONEYCOMB

Fast forward and today we still make our treats with that same small-batch love, using the finest ingredients for that mightily delicious moment. Each nugget of golden crunch is laced with blossom honey and smothered in fine Belgian chocolate, so they taste and sound just as good as they look. It's the perfect light and crispy treat!

www.mightyfine.co

Produced in the UK for Mighty Fine c/o The Serious Sweet Co. Ltd, Hornbeam Park, Harrogate, UK, HG2 8QT / Unit 143, 3 Lombard Street East, Dublin 2, Ireland, DO2 HC78.

2x90g(2x3.2oz) 🖯