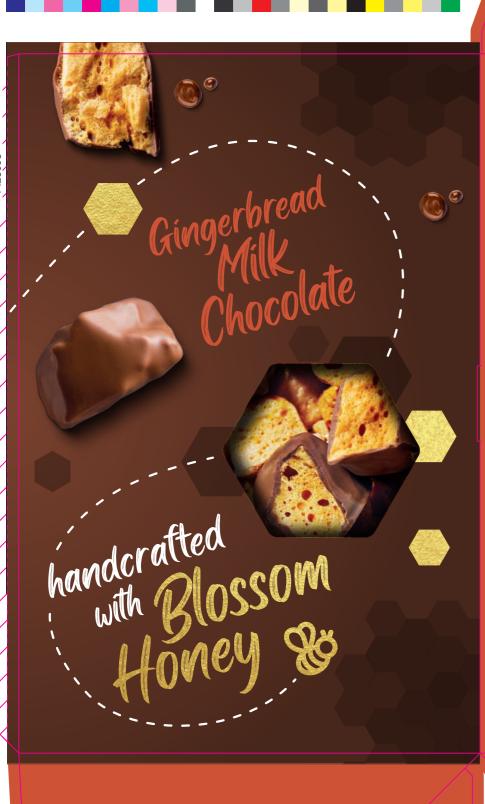

It all began in 2014 with a little shop in Camden Market perfecting our treats, every day.

SOURCE

**MILK CHOCOLATE** 

HONEYCOMB

Fast forward and today we still make our treats with that same small-batch love, using the finest ingredients for that mightily delicious moment. Each nugget of golden crunch is laced with blossom honey and smothered in fine Belgian chocolate, so they taste and sound just as good as they look. It's the perfect light and crispy treat!