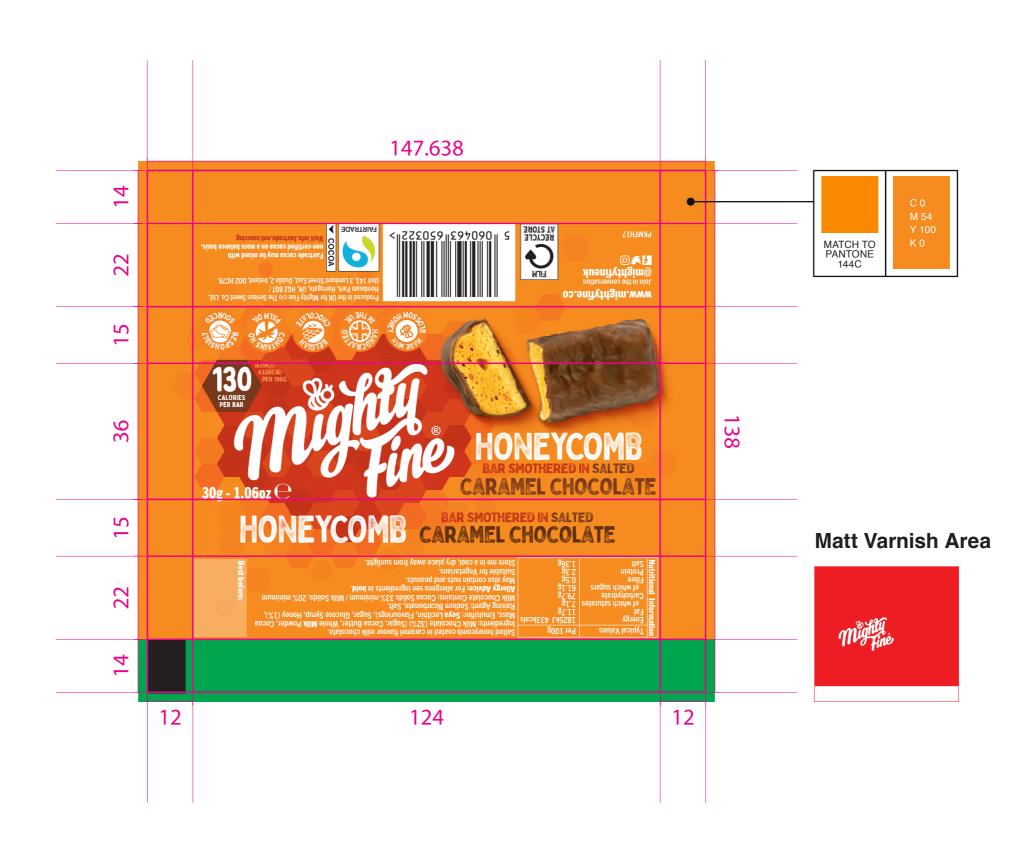

www.threesixtydesign.co.uk

Jon Stevens Job Number:

Customer: **Customer Contact** Repro: Cutter Reference:

**Product Code:** Number of colours: -

Size (mm): 147.638mm x 138mm Barcode: To be added at repro

**Colour Profile:** Artwork Proof Only (not correct for colour)

[2998]

## **IMPORTANT**

THIS IS FINAL ARTWORK. WE ADVISE THAT THIS ARTWORK IS CHECKED CAREFULLY FOR LAYOUT, SPELLING AND TEXT. PLEASE CHECK THOROUGHLY. IT IS THE RESPONSIBILITY OF THE CLIENT TO CHECK THESE POINTS AND ACCEPT FULL LIABILITY. IT IS THE CLIENT'S RESPONSIBILITY TO TEST-SCAN BARCODE AND QR CODES PRIOR TO PRODUCTION. DO NOT SIGN APPROVAL IF THERE ARE AMENDS TO BE MADE, ANOTHER PROOF WILL BE SUPPLIED. THIS ARTWORK MUST BE PROOFED AND APPROVED BY THE CLIENT BEFORE PRODUCTION.
PRIOR TO PRODUCTION, PLEASE ARRANGE A PRE-PRODUCTION MEETING. PRIOR TO THE PRODUCTION STAGE MOCK UPS NEED TO BE PRODUCED, CHECKED AND SIGNED OFF BY THE CLIENT.