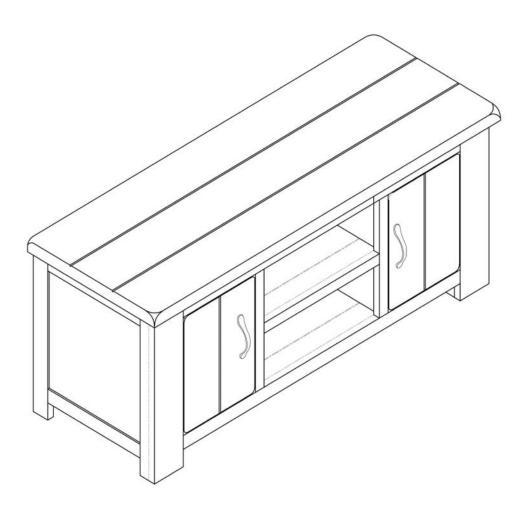

### ARIZONA LOW SIDEBOARD/ TV UNIT 2 DOORS

Assembly Instruction - Please keep for future reference

4570608

#### **Dimensions**

Width - 120cm Depth - 44cm Height - 50cm