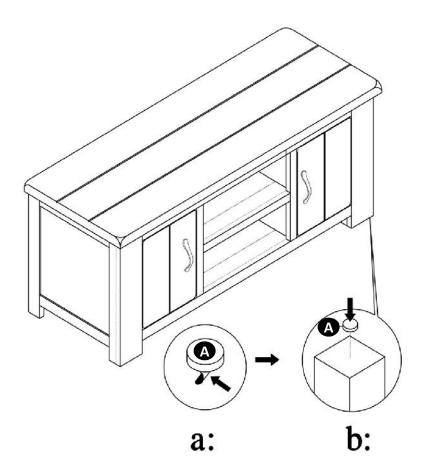

### S tep 1

Attaching Felts

a: Remove the papers on felts **A** as shown.

b: Attach 4 felts **(A)** onto the bottom of all legs as shown.

If you need help or have damaged or missing parts, call the Argos = 0345 6400800