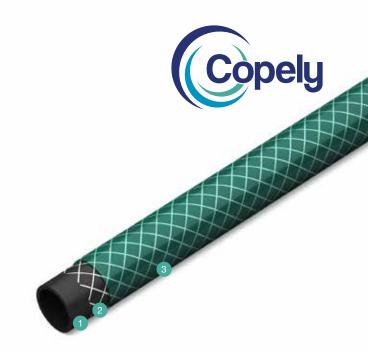

#### **Colours:**

Transparent green outer with black inner

- 1. DEHP free PVC inner
- 2. Polyester fiber reinforcement
- 3. DEHP free PVC outer