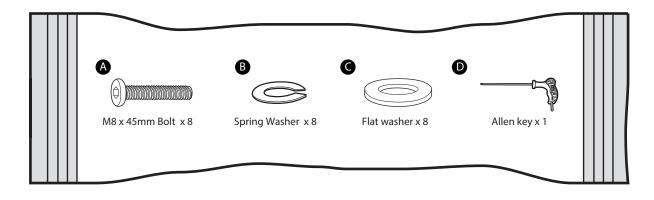

refully and responsibly.

#### Care and maintenance

- Only clean using a damp cloth and mild detergent. Do not use abrasive cleaners.
- Use a dry cloth to clean the product, furniture polish is not recommended.
- From time to time check that there are no loose screws, nuts or bolts. If there are please re-tighten.
- This product should not be discarded with household waste. Take to your local authority waste disposal centre.

#### **Additional Guidance**

- Assemble all parts and bolts loosely during assembly, only once the product is complete should you fully tighten the bolts.
- Regularly check and ensure that all bolts and fittings are tightend properly.
- Maximum user weight 110kg.
- This product is compliant BS EN 12521:2015

## **Parts**



## Fittings (Shown to scale)

## Bag 1