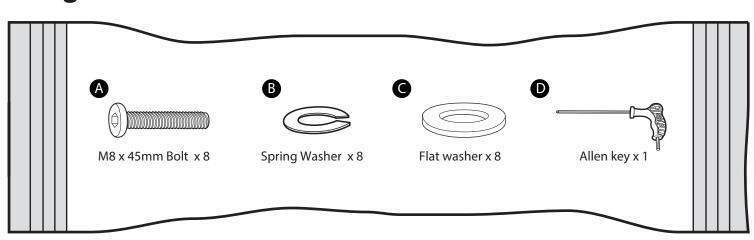

carefully and responsibly.

#### Care and maintenance

- Only clean using a damp cloth and mild detergent. Do not use abrasive cleaners.
- Use a dry cloth to clean the product, furniture polish is not recommended.
- From time to time check that there are no loose screws, nuts or bolts. If there are please re-tighten.
- This product should not be discarded with household waste. Take to your local authority waste disposal centre.

#### **Additional Guidance**

- Assemble all parts and bolts loosely during assembly, only once the product is complete should you fully tighten the bolts.
- Regularly check and ensure that all bolts and fittings are tightend properly.
- Maximum user weight 110kg.
- This product is compliant BS EN 12521:2015

## **Parts**



## Fittings (Shown to scale)

## Bag 1