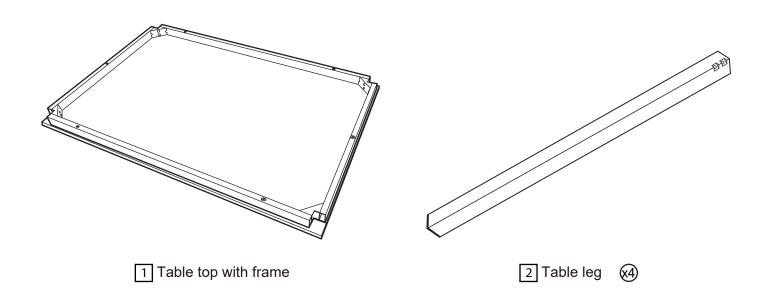

with 2 people.
- Dispose of all packaging carefully and responsibly.

#### Care and maintenance

- Only clean using a damp cloth and mild detergent. Do not use abrasive cleaners.
- Use a dry cloth to clean the product, furniture polish is not recommended.
- From time to time check that there are no loose screws, nuts or bolts. If there are please re-tighten.
- This product should not be discarded with household waste. Take to your local authority waste disposal centre.

#### **Additional Guidance**

- Assemble all parts and bolts loosely during assembly, only once the product is complete should you fully tighten the bolts.
- Regularly check and ensure that all bolts and fittings are tightend properly.
- Maximum user weight 110kg.
- This product is compliant BS EN 12521:2015

## **Parts**



## Fittings (Shown to scale)

## Bag 1