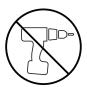

• We do not recommend the use of power drill/drivers for inserting screws

as this could damage the unit. Only use hand screwdrivers.

- Parts of the assembly will be easier with 2 people.
- Dispose of all packaging carefully and responsibly.