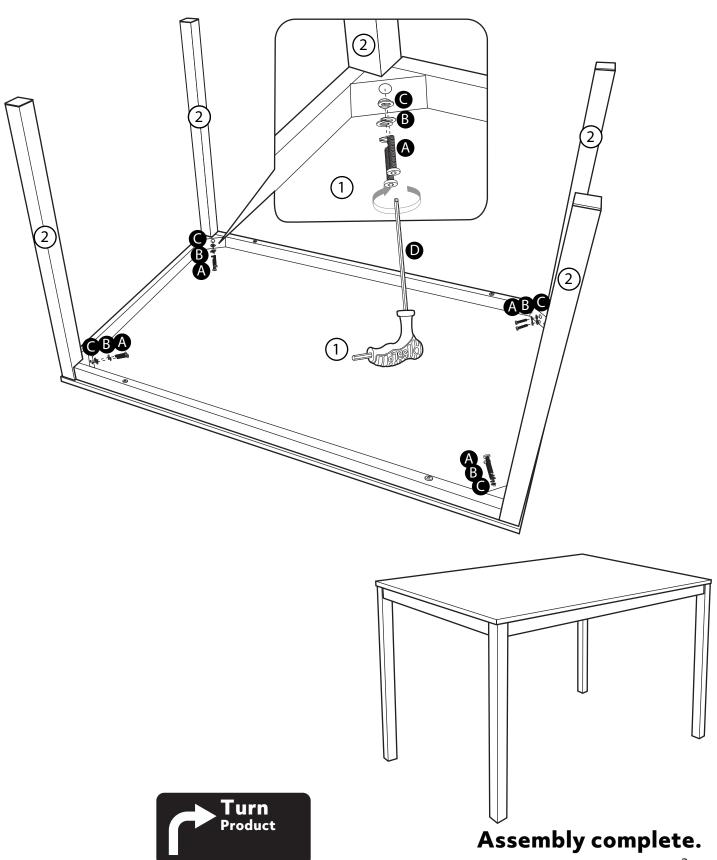

## **Parts**

#### **Additional Guidance**

- Assemble all parts and bolts loosely during assembly, only once the product is complete should you fully tighten the bolts.
- Regularly check and ensure that all bolts and fittings are tightend properly.
- Maximum user weight 110kg.
- This product is compliant BS EN 12521:2015