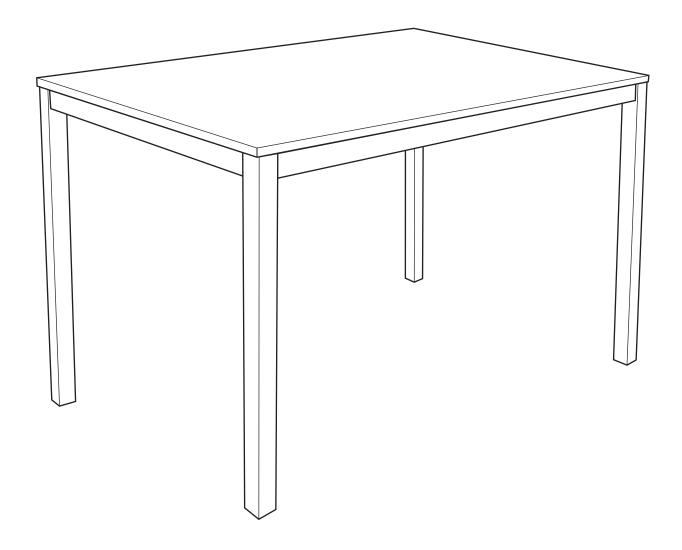

# Toby



## **Spare Parts**

- www.argos-support.co.uk
- Help@ClickSpares.co.uk
- 0370 112 1928

## **Customer Support**

0345 640 2020



## Safety and Care Advice

#### **Product Details**

2029948 Toby Rectangular Table White

#### IMPORTANT, RETAIN FOR FUTURE REFERENCE: READ CAREFULLY.

- Keep children and animals away from the work area, small parts could choke if swallowed.
- Make sure you have enough space to layout the parts before starting.
- This product has been constructed to be used in the domestic environment only and not for commercial purposes.
- Assemble the item as close to its final position (in the same room) as possible.
- Assemble on a soft level surface to avoid damaging the unit or your floor.



• We do not recommend the use of power drill/drivers for inserting screws

as