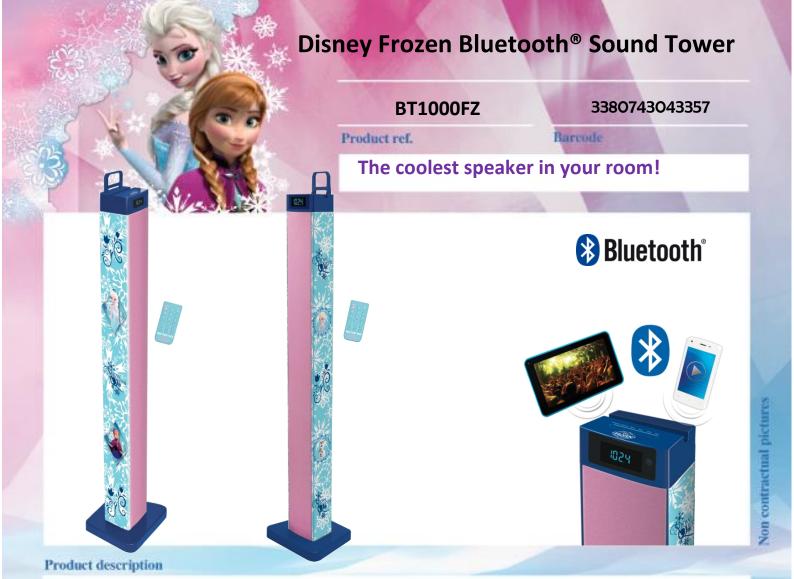

## Trendy Bluetooth® sound tower with tablet docking station

- \* Trendy Bluetooth® stereo tower with tablet docking station
- Operates wirelessly with your Bluetooth®-equipped devices!
- Perfect to hear your music or movies from your tablet and smartphone.
- \* Trendy Frozen design!
- \* LCD display on the front with alarm and snooze function
- \* FM radio with 30 preset stations possible
- \* Bass/treble adjustment
- LCD display on the front
- Speakers: 50W RMS (2 x 10W + 30W) for an authentic home cinema experience!
- \* USB port to charge your MP3 player or phone directly with the tower!
- \* AUX IN jack to connect your other audio devices.
- \* Remote included.
- \* Product dimensions: 10.2 x 6.4 x 100 cm