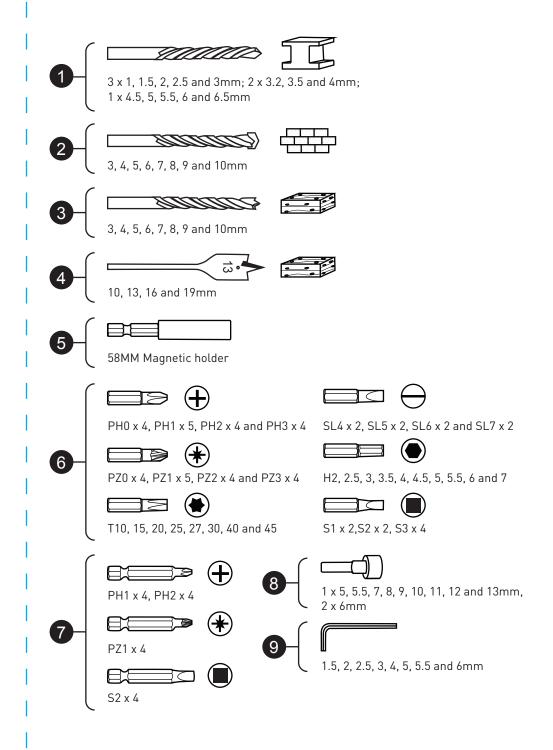

## 150PCS DRILL BIT SET

| User Manual                                                                                                                                                                                                                                                                         | SS20G150BIT |
|-------------------------------------------------------------------------------------------------------------------------------------------------------------------------------------------------------------------------------------------------------------------------------------|-------------|
| 1. HSS drill bits (for drilling into metal and hard wood) 3 x 1, 1.5, 2, 2.5 and 3mm 2 x3.2, 3.5 and 4mm 1 x 4.5, 5, 5.5, 6 and 6.5mm                                                                                                                                               | 26PC        |
| 2. Masonry drill bits (for drilling into brick and breeze block)                                                                                                                                                                                                                    | 8PC         |
| 3. Wood drill bits (for drilling into wood) 3, 4, 5, 6, 7, 8, 9 and 10mm                                                                                                                                                                                                            | 8PC         |
| 4. Flat wood drill bits (for drilling larger holes into wood) 10, 13, 16 and 19mm                                                                                                                                                                                                   | 4PC         |
| 5. 58MM Magnetic holder (for screwing into those harder to reach places)                                                                                                                                                                                                            | 1PC         |
| 6. Screwdriver bits 25mm (for a range of different sized screws T10, 15, 20, 25, 27, 30, 40 and 45 PZ0 x 4, PZ1 x 5, PZ2 x 4 and PZ3 x 4 PH0 x 4, PH1 x 5, PH2 x 4 and PH3 x 4 H2, 2.5, 3, 3.5, 4, 4.5, 5, 5.5, 6 and 7 S1 x 2,S2 x 2, S3 x 4 SL4 x 2, SL5 x 2, SL6 x 2 and SL7 x 2 |             |
| 7. Screwdriver bits 50mm (for a range of different sized screws PH1 x 4, PH2 x 4, PZ1 x 4 and S2 x 4                                                                                                                                                                                | s) 16PC     |
| 8. Power nut drivers (for long bolts and studs)<br>1 x 5, 5.5, 7, 8, 9, 10, 11, 12 and 13mm, 2 x 6mm                                                                                                                                                                                | 11PC        |
| 9. Hex keys (for driving bolts and screws with a hexagonal sock 1.5, 2, 2.5, 3, 4, 5, 5.5 and 6mm                                                                                                                                                                                   | kets) 8PC   |