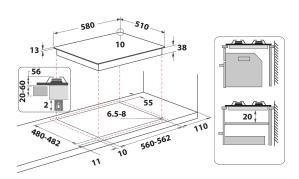

## **THP 641 W/IX/I**

12NC: F101200

GTIN (EAN) code: 8050147012000

| Product group                         | Hob        |
|---------------------------------------|------------|
| Construction type                     | Built-in   |
| Type of control                       | Mechanical |
| Type of control settings              | Knob       |
| Number of gas burners                 | 4          |
|                                       | 0          |
| Number of electric cooking zones      |            |
| Number of electric plates             | 0          |
| Number of radiant plates              | 0          |
| Number of halogen plates              | 0          |
| Number of induction plates            | 0          |
| Number of electric warming zones      | 0          |
| Location of control panel             | Front      |
| Basic surface material                | Inox       |
| Main colour of product                | Inox       |
| Electrical connection rating (W)      | 0          |
| Gas connection rating (W)             | 7800       |
| Gas type                              | Methane    |
| Current (A)                           | -          |
| Voltage (V)                           | 220-240    |
| Frequency (Hz)                        | 50/60      |
| Length of Electrical Supply Cord (cm) | 100        |
| Plug type                             | No         |
| Gas connection                        | N/A        |
| Width of the product                  | 580        |
| Height of the product                 | 56         |
| Depth of the product                  | 510        |
| Minimum niche height                  | 20         |
| Minimum niche width                   | 560        |
| Niche depth                           | 480        |
| Net weight (kg)                       | 8.5        |
| Automatic programmes                  | No         |