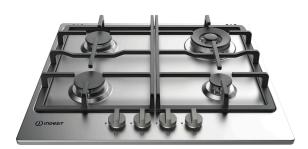

## **THP 641 W/IX/I**

12NC: F101200

GTIN (EAN) code: 8050147012000

| Product group                         | Hob        |
|---------------------------------------|------------|
| Construction type                     | Built-in   |
| Type of control                       | Mechanical |
| Type of control settings              | Knob       |
| Number of gas burners                 | 4          |
|                                       | 0          |
| Number of electric cooking zones      |            |
| Number of electric plates             | 0          |
| Number of radiant plates              | 0          |
| Number of halogen plates              | 0          |
| Number of induction plates            | 0          |
| Number of electric warming zones      | 0          |
| Location of control panel             | Front      |
| Basic surface material                | Inox       |
| Main colour of product                | Inox       |
| Electrical connection rating (W)      | 0          |
| Gas connection rating (W)             | 7800       |
| Gas type                              | Methane    |
| Current (A)                           | -          |
| Voltage (V)                           | 220-240    |
| Frequency (Hz)                        | 50/60      |
| Length of Electrical Supply Cord (cm) | 100        |
| Plug type                             | No         |
| Gas connection                        | N/A        |
| Width of the product                  | 580        |
| Height of the product                 | 56         |
| Depth of the product                  | 510        |
| Minimum niche height                  | 20         |
| Minimum niche width                   | 560        |
| Niche depth                           | 480        |
| Net weight (kg)                       | 8.5        |
| Automatic programmes                  | No         |