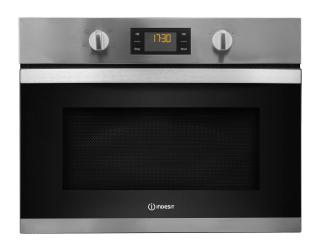

## **MWI 3443 IX UK**

12NC: F102806

GTIN (EAN) code: 8050147028063

| MAIN FEATURES                         |                   |
|---------------------------------------|-------------------|
| Product group                         | Microwave         |
| Commercial code                       | MWI 3443 IX UK    |
| Main colour of product                | Stainless steel   |
| Type of micro-wave oven               | MW+Grill function |
| Construction type                     | Built-in          |
| Type of control                       | Electronic        |
| Type of control settings              | LCD               |
| Additional cooking method Grill       | Yes               |
| Crisp                                 | No                |
| Steam                                 | No                |
| Additional cooking method Fan cooking | No                |
| Clock                                 | Yes               |
| Automatic programmes                  | Yes               |
| Height of the product                 | 455               |
| Width of the product                  | 595               |
| Depth of the product                  | 560               |
| Minimum niche height                  | 450               |
| Minimum niche width                   | 556               |
| Niche depth                           | 550               |
| Net weight (kg)                       | 31.3              |
| Cavity capacity (l)                   | 40                |
| Turntable                             | Yes               |
| Turntable diameter (mm)               | 360               |
| Integrated Cleaning system            | No                |