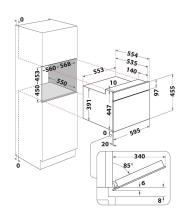

## **MWI 3443 IX UK**

12NC: F102806

GTIN (EAN) code: 8050147028063

| MAIN FEATURES                         |                   |
|---------------------------------------|-------------------|
| Product group                         | Microwave         |
| Commercial code                       | MWI 3443 IX UK    |
| Main colour of product                | Stainless steel   |
| Type of micro-wave oven               | MW+Grill function |
| Construction type                     | Built-in          |
| Type of control                       | Electronic        |
| Type of control settings              | LCD               |
| Additional cooking method Grill       | Yes               |
| Crisp                                 | No                |
| Steam                                 | No                |
| Additional cooking method Fan cooking | No                |
| Clock                                 | Yes               |
| Automatic programmes                  | Yes               |
| Height of the product                 | 455               |
| Width of the product                  | 595               |
| Depth of the product                  | 560               |
| Minimum niche height                  | 450               |
| Minimum niche width                   | 556               |
| Niche depth                           | 550               |
| Net weight (kg)                       | 31.3              |
| Cavity capacity (l)                   | 40                |
| Turntable                             | Yes               |
| Turntable diameter (mm)               | 360               |
| Integrated Cleaning system            | No                |