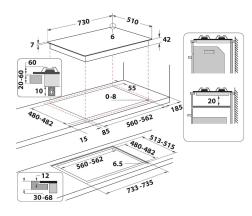

## (i) INDESIT Life proof.

| MAIN FEATURES                         |            |
|---------------------------------------|------------|
| Product group                         | Hob        |
| Construction type                     | Built-in   |
| Type of control                       | Mechanical |
| Type of control settings              | Knob       |
| Number of gas burners                 | 5          |
| Number of electric cooking zones      | 0          |
| Number of electric plates             | 0          |
| Number of radiant plates              | 0          |
| Number of halogen plates              | 0          |
| Number of induction plates            | 0          |
| Number of electric warming zones      | 0          |
| Location of control panel             | Front      |
| Basic surface material                | Glass      |
| Main colour of product                | Black      |
| Electrical connection rating (W)      | 0          |
| Gas connection rating (W)             | 7300       |
| Gas type                              | Methane    |
| Current (A)                           | 0          |
| Voltage (V)                           | 220-240    |
| Frequency (Hz)                        | 50/60      |
| Length of Electrical Supply Cord (cm) | 100        |
| Plug type                             | No         |
| Gas connection                        | N/A        |
| Width of the product                  | 730        |
| Height of the product                 | 51         |
| Depth of the product                  | 510        |
| Minimum niche height                  | 0          |
| Minimum niche width                   | 555        |
| Niche depth                           | 475        |
| Net weight (kg)                       | 14.4       |
| Automatic programmes                  | No         |