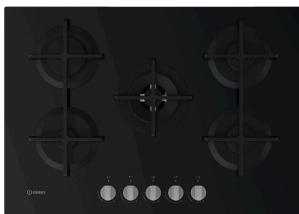

## (i) INDESIT Life proof.

| MAIN FEATURES                         |            |
|---------------------------------------|------------|
| Product group                         | Hob        |
| Construction type                     | Built-in   |
| Type of control                       | Mechanical |
| Type of control settings              | Knob       |
| Number of gas burners                 | 5          |
| Number of electric cooking zones      | 0          |
| Number of electric plates             | 0          |
| Number of radiant plates              | 0          |
| Number of halogen plates              | 0          |
| Number of induction plates            | 0          |
| Number of electric warming zones      | 0          |
| Location of control panel             | Front      |
| Basic surface material                | Glass      |
| Main colour of product                | Black      |
| Electrical connection rating (W)      | 0          |
| Gas connection rating (W)             | 7300       |
| Gas type                              | Methane    |
| Current (A)                           | 0          |
| Voltage (V)                           | 220-240    |
| Frequency (Hz)                        | 50/60      |
| Length of Electrical Supply Cord (cm) | 100        |
| Plug type                             | No         |
| Gas connection                        | N/A        |
| Width of the product                  | 730        |
| Height of the product                 | 51         |
| Depth of the product                  | 510        |
| Minimum niche height                  | 0          |
| Minimum niche width                   | 555        |
| Niche depth                           | 475        |
| Net weight (kg)                       | 14.4       |
| Automatic programmes                  | No         |