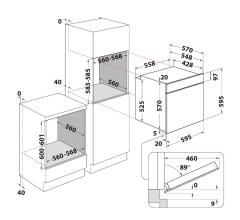

## **IFW 6230 WH UK**

12NC: F102678

GTIN (EAN) code: 8050147026786

| MAIN FEATURES                         |                |
|---------------------------------------|----------------|
| Product group                         | 0ven           |
| Commercial code                       | IFW 6230 WH UK |
| Main colour of product                | White          |
| Construction type                     | Built-in       |
| Type of control                       | Mechanical     |
| Type of control settings              | -              |
| Are any hobs controls integrated?     | No             |
| Which kind of hobs can be controlled? | -              |
| Automatic programmes                  | No             |
| Current (A)                           | 13             |
| Voltage (V)                           | 220-240        |
| Frequency (Hz)                        | 50/60          |
| Length of Electrical Supply Cord (cm) | 100            |
| Plug type                             | UK             |
| Depth with open door 90 degree (mm)   | -              |
| Height of the product                 | 595            |
| Width of the product                  | 595            |
| Depth of the product                  | 551            |
| Minimum niche height                  | 0              |
| Minimum niche width                   | 0              |
| Niche depth                           | 0              |
| Net weight (kg)                       | 27.1           |
| Usable volume (of cavity)             | 71             |
| Integrated Cleaning system            | No             |
| Grids of the cavity                   | 1              |
| Trays                                 | 1              |