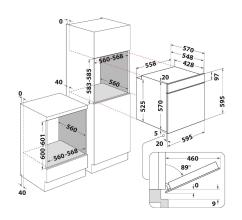

## **IFW 6230 IX UK**

12NC: F102677

GTIN (EAN) code: 8050147026779

| MAIN FEATURES                         |                |
|---------------------------------------|----------------|
| Product group                         | 0ven           |
| Commercial code                       | IFW 6230 IX UK |
| Main colour of product                | Inox           |
| Construction type                     | Built-in       |
| Type of control                       | Mechanical     |
| Type of control settings              | -              |
| Are any hobs controls integrated?     | No             |
| Which kind of hobs can be controlled? | -              |
| Automatic programmes                  | No             |
| Current (A)                           | 13             |
| Voltage (V)                           | 220-240        |
| Frequency (Hz)                        | 50/60          |
| Length of Electrical Supply Cord (cm) | 100            |
| Plug type                             | UK             |
| Depth with open door 90 degree (mm)   | -              |
| Height of the product                 | 595            |
| Width of the product                  | 595            |
| Depth of the product                  | 551            |
| Minimum niche height                  | 0              |
| Minimum niche width                   | 0              |
| Niche depth                           | 0              |
| Net weight (kg)                       | 27.1           |
| Usable volume (of cavity)             | 71             |
| Integrated Cleaning system            | No             |
| Grids of the cavity                   | 1              |
| Trays                                 | 1              |