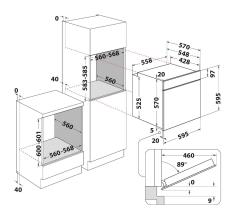

## **IFW 6330 WH UK** 12NC: F102675

GTIN (EAN) code: 8050147026755

| MAIN FEATURES                         |               |  |
|---------------------------------------|---------------|--|
| Product group                         | Oven          |  |
| Commercial code                       | IFW 6330 WH U |  |
| Main colour of product                | White         |  |
| Construction type                     | Built-in      |  |
| Type of control                       | Mechanical    |  |
| Type of control settings              | -             |  |
| Are any hobs controls integrated?     | No            |  |
| Which kind of hobs can be controlled? | -             |  |
| Automatic programmes                  | No            |  |
| Current (A)                           | 13            |  |
| Voltage (V)                           | 220-240       |  |
| Frequency (Hz)                        | 50/60         |  |
| Length of Electrical Supply Cord (cm) | 100           |  |
| Plug type                             | UK            |  |
| Depth with open door 90 degree (mm)   | -             |  |
| Height of the product                 | 595           |  |
| Width of the product                  | 595           |  |
| Depth of the product                  | 551           |  |
| Minimum niche height                  | 0             |  |
| Minimum niche width                   | 0             |  |
| Niche depth                           | 0             |  |
| Net weight (kg)                       | 27.1          |  |
| Usable volume (of cavity)             | 66            |  |
| Integrated Cleaning system            | No            |  |
| Grids of the cavity                   | 1             |  |
| Trays                                 | 1             |  |